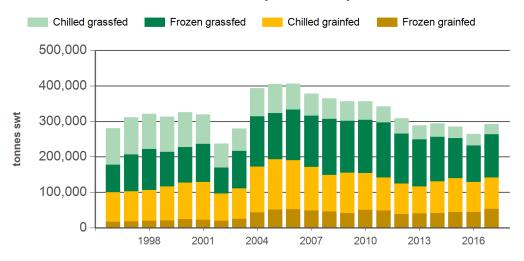

#### Year-to-December beef exports to Japan - volume

Source: DAWR, Prepared by MLA

#### **Historical beef exports - Calendar year totals**

| Volume<br>(tonnes swt) | 2002    | 2003    | 2004    | 2005    | 2006    | 2007    | 2008    | 2009    | 2010    | 2011    | 2012    | 2013    | 2014    | 2015    | 2016    |
|------------------------|---------|---------|---------|---------|---------|---------|---------|---------|---------|---------|---------|---------|---------|---------|---------|
| Total                  | 236,957 | 279,316 | 393,471 | 405,085 | 405,796 | 377,866 | 364,304 | 356,569 | 356,213 | 342,188 | 308,540 | 288,796 | 293,780 | 285,224 | 264,325 |
| Grainfed               | 96,438  | 111,365 | 172,161 | 192,774 | 190,115 | 171,452 | 149,184 | 155,189 | 154,363 | 141,457 | 124,101 | 116,383 | 130,646 | 139,685 | 129,005 |
| Grassfed               | 140,518 | 167,951 | 221,310 | 212,311 | 215,681 | 206,413 | 215,120 | 201,380 | 201,850 | 200,731 | 184,439 | 172,412 | 163,133 | 145,540 | 135,320 |