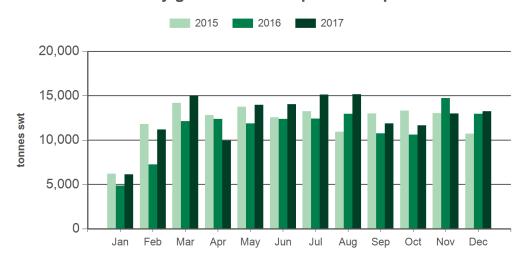

MLA makes no representations as to the accuracy of any information or advice contained in this publication and excludes all liability, whether in contract, tort (including negligence or breach of statutory duty) or otherwise as a result of reliance by any person on such information or advice. All use of MLA publications, reports and information is subject to MLA's Market Report and Information Terms of Use. Please read our terms of use carefully and ensure you are familiar with its content - click here for MLA's terms of use.

Prepared by MLA on: 9/01/2018 12:16:54 PM Page 1 of 3



# **Australian beef exports to Japan**

Monthly trade summary December 2017

#### Year-to-December beef exports to Japan - volume



Source: DAWR, Prepared by MLA

#### Monthly grassfed beef exports to Japan



Source: DAWR, Prepared by MLA

### Year-to-November beef exports to Japan - value



Source: ABS, Prepared by MLA

#### Monthly grainfed beef exports to Japan



Source: DAWR, Prepared by MLA

Prepared by MLA on: 9/01/2018 12:16:54 PM Page 2 of 3



## **Australian beef exports to Japan**

# Monthly trade summary December 2017

## Year-to-December grassfed beef exports to Japan



#### Year-to-December grainfed beef exports to Japan



Source: DAWR, Prepared by MLA

#### **Historical beef exports - Calendar year totals**

| Volume<br>(tonnes swt) | 2002    | 2003    | 2004    | 2005    | 2006    | 2007    | 2008    | 2009    | 2010    | 2011    | 2012    | 2013    | 2014    | 2015    | 2016    |
|------------------------|---------|---------|---------|---------|---------|---------|-------