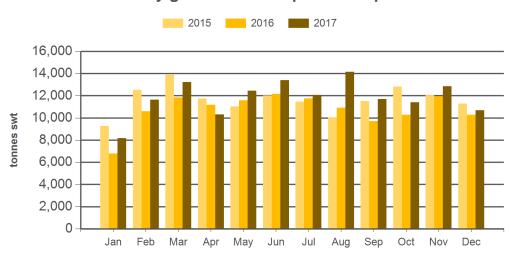

#### Monthly grainfed beef exports to Japan

Source: DAWR, Prepared by MLA

Prepared by MLA on: 9/01/2018 12:16:54 PM Page 2 of 3