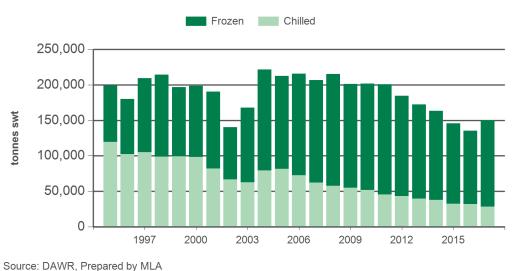

#### Year-to-December beef exports to Japan - volume

Source: DAWR, Prepared by MLA