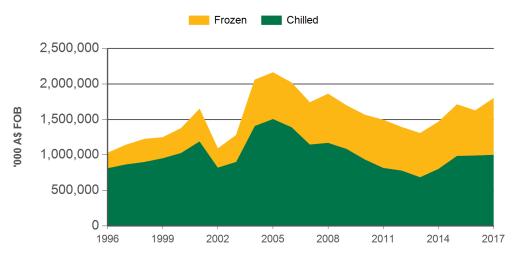

### Year-to-November beef exports to Japan - value

Source: ABS, Prepared by MLA