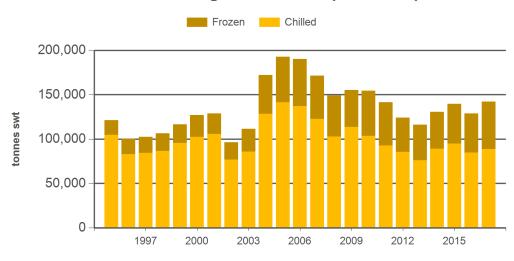

carefully and ensure you are familiar with its content - click here for MLA's terms of use.

Prepared by MLA on: 9/01/2018 12:16:54 PM Page 1 of 3



# **Australian beef exports to Japan**

Monthly trade summary December 2017

#### Year-to-December beef exports to Japan - volume



Source: DAWR, Prepared by MLA

#### Monthly grassfed beef exports to Japan



Source: DAWR, Prepared by MLA

### Year-to-November beef exports to Japan - value



Source: ABS, Prepared by MLA

#### Monthly grainfed beef exports to Japan



Source: DAWR, Prepared by MLA

Prepared by MLA on: 9/01/2018 12:16:54 PM Page 2 of 3



## **Australian beef exports to Japan**

# Monthly trade summary December 2017

## Year-to-December grassfed beef exports to Japan



#### Year-to-December grainfed beef exports to Japan



Source: DAWR, Prepared by MLA

#### **Historical beef exports - Calendar year totals**

| Volume<br>(tonnes swt) | 2002    | 2003    | 2004    | 2005    | 2006    | 2007    | 2008    | 2009    | 2010    | 2011    | 2012    | 2013    | 2014    | 2015    | 2016    |
|------------------------|---------|---------|---------|---------|---------|---------|---------|---------|---------|---------|---------|---------|---------|---------|---------|
| Total                  | 236,957 | 279,316 | 393,471 | 405,085 | 405,796 | 377,866 | 364,304 | 356,569 | 356,213 | 342,188 | 308,540 | 288,796 | 293,780 | 285,224 | 264,325 |
| Grainfed               | 96,438  | 111,365 | 172,161 | 192,774 | 190,115 | 171,452 | 149,184 | 155,189 | 154,363 | 141,457 | 124,101 | 116,383 | 130,646 | 139,685 | 129,005 |
|