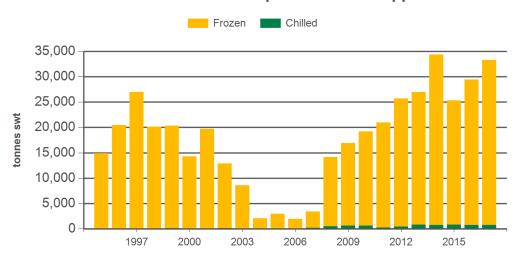

#### Year-to-December beef exports to the Philippines

Source: DAWR, Prepared by MLA

Prepared by MLA on: 8/01/2018 1:40:28 PM Page 3 of 5

Monthly trade summary December 2017