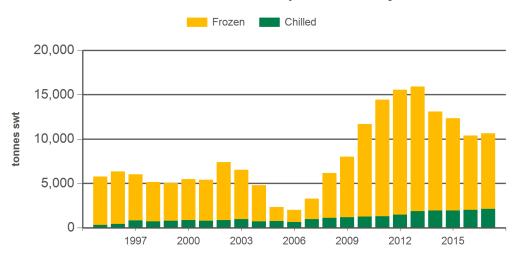

ear-to-December beef exports to South East Asia



Source: DAWR, Prepared by MLA

#### Monthly chilled beef exports to South East Asia



Source: DAWR, Prepared by MLA

#### AUD/USD



Source: xe.com, Prepared by MLA

#### Monthly frozen beef exports to South East Asia



Source: DAWR, Prepared by MLA

Page 2 of 5 Prepared by MLA on: 8/01/2018 1:40:28 PM



Monthly trade summary December 2017

#### Year-to-December beef exports to South East Asia



Source: DAWR, Prepared by MLA

#### Year-to-December beef exports to the Indonesia



Source: DAWR, Prepared by MLA

#### Year-to-December beef exports to the Philippines



Source: DAWR, Prepared by MLA

Prepared by MLA on: 8/01/2018 1:40:28 PM Page 3 of 5



Monthly trade summary December 2017

#### Year-to-December beef exports to Malaysia



Source: DAWR, Prepared by MLA

#### Year-to-December beef exports to Indonesia



Source: DAWR, Prepared by MLA

#### Year-to-December beef exports to Singapore



Source: DAWR, Prepared by MLA



Prepared by MLA on: 8/01/2018 1:40:28 PM Page 4 of 5



# Monthly trade summary

#### Historical beef exports - Calendar year totals

| Volume<br>(tonnes swt) | 2002   | 2003   | 2004   | 2005   | 2006   | 2007   | 2008   | 2009   | 2010   | 2011   | 2012   | 2013    | 2014    | 2015   | 2016    |
|------------------------|--------|--------|--------|--------|--------|--------|--------|--------|--------|--------|--------|---------|---------|--------|---------|
| Total                  | 39,761 | 32,651 | 17,349 | 17,189 | 21,313 | 41,233 | 63,862 | 87,069 | 90,277 | 89,351 | 88,036 | 100,461 | 1