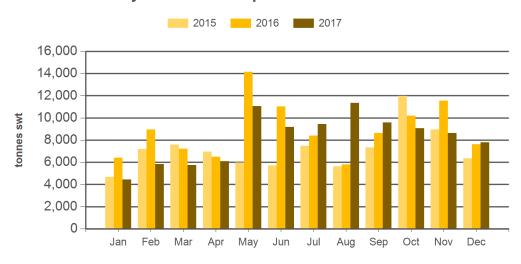

#### Monthly frozen beef exports to South East Asia

Source: DAWR, Prepared by MLA

Page 2 of 5 Prepared by MLA on: 8/01/2018 1:40:28 PM

Monthly trade summary December 2017