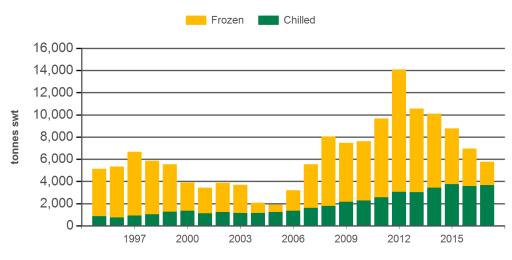

#### Monthly chilled beef exports to South East Asia

Source: DAWR, Prepared by MLA