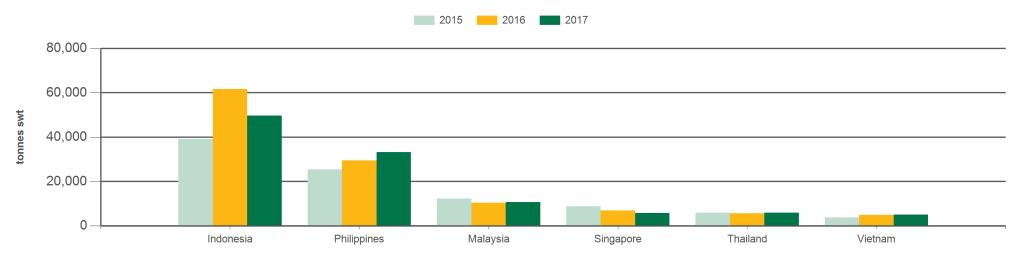

#### Year-to-December beef exports to South East Asia

Source: DAWR, Prepared by MLA