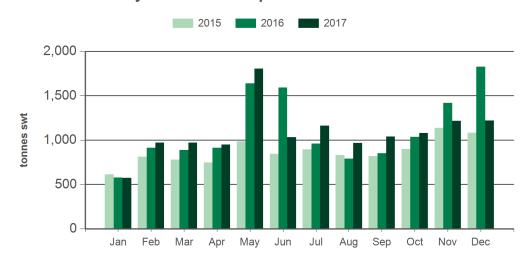

#### Monthly chilled beef exports to South East Asia

Source: DAWR, Prepared by MLA