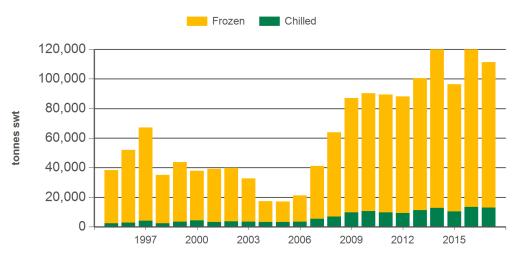

#### Year-to-December beef exports to South East Asia

Source: DAWR, Prepared by MLA

#### Historical beef exports - Calendar year totals

| Volume<br>(tonnes swt) | 2002   | 2003   | 2004   | 2005   | 2006   | 2007   | 2008   | 2009   | 2010   | 2011   | 2012   | 2013    | 2014    | 2015   | 2016    |
|------------------------|--------|--------|--------|--------|--------|--------|--------|--------|--------|--------|--------|---------|---------|--------|---------|
| Total                  | 39,761 | 32,651 | 17,349 | 17,189 | 21,313 | 41,233 | 63,862 | 87,069 | 90,277 | 89,351 | 88,036 | 100,461 | 119,939 | 96,271 | 119,879 |
| Indonesia              | 14,553 | 12,994 | 7,127  | 8,762  | 12,153 | 26,788 | 33,018 | 51,815 | 48,436 | 39,590 | 27,097 | 39,418  | 53,140  | 39,134 | 61,676  |
| Philippines            | 12,856 | 8,576  | 2,071  | 2,951  | 1,937  | 3,416  | 14,143 | 16,960 | 19,205 | 20,998 | 25,718 | 26,992  | 34,352  | 25,352 | 29,431  |
| Malaysia               | 7,397  | 6,524  | 4,795  | 2,348  | 2,031  | 3,303  | 6,183  | 8,027  | 11,701 | 14,436 | 15,544 | 15,935  | 13,105  | 12,344 | 10,391  |
| Singapore              | 3,874  | 3,708  | 2,089  | 1,893  | 3,205  | 5,534  | 8,061  | 7,472  | 7,622  | 9,659  | 14,087 | 10,564  | 10,094  | 8,767  | 6,967   |
| Thailand               | 795    | 626    | 1,013  | 984    | 1,391  | 1,541  | 1,426  | 1,595  | 1,834  | 2,499  | 2,789  | 4,263   | 5,422   | 5,897  | 5,565   |
| Vietnam                | 265    | 203    | 235    | 228    | 371    | 499    | 764    | 926    | 977    | 1,475  | 2,212  | 2,278   | 2,902   | 3,721  | 4,942   |
| Other                  | 22     | 20     | 18     | 23     | 225    | 152    | 266    | 273    | 502    | 694    | 588    | 1,010   | 924     | 1,055  | 908     |