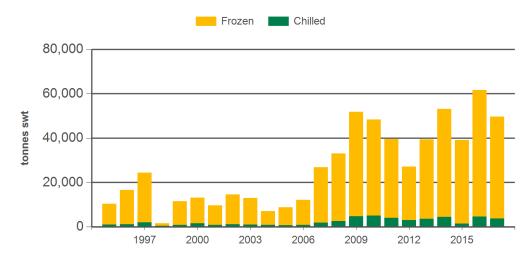

#### Year-to-December beef exports to South East Asia

Source: DAWR, Prepared by MLA