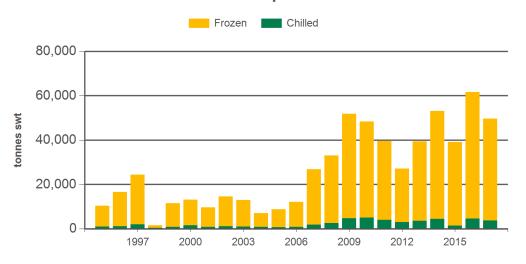

#### Monthly frozen beef exports to South East Asia

Source: DAWR, Prepared by MLA

Page 2 of 5 Prepared by MLA on: 8/01/2018 1:40:28 PM

Monthly trade summary December 2017