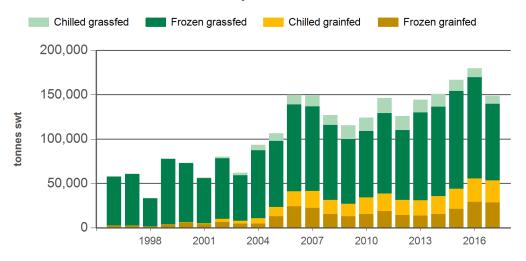

#### Year-to-December beef exports to South Korea - volume

Source: DAWR, Prepared by MLA

#### Historical beef exports - Calendar year totals

Source: DAWR, Prepared by MLA

| Volume<br>(tonnes swt) | 2002   | 2003   | 2004   | 2005    | 2006    | 2007    | 2008    | 2009    | 2010    | 2011    | 2012    | 2013    | 2014    | 2015    | 2016    |
|------------------------|--------|--------|--------|---------|---------|---------|---------|---------|---------|---------|---------|---------|---------|---------|---------|
| Total                  | 80,153 | 62,262 | 93,310 | 106,444 | 149,663 | 148,933 | 127,207 | 115,482 | 124,161 | 146,347 | 125,957 | 144,365 | 150,918 | 166,588 | 179,854 |
| Grainfed               | 10,139 | 8,089  | 11,010 | 23,594  | 41,205  | 41,526  | 31,581  | 27,157  | 34,151  | 38,762  | 31,332  | 31,020  | 35,640  | 44,203  | 55,756  |
| Grassfed               | 70,014 | 54,173 | 82,300 | 82,850  | 108,458 | 107,407 | 95,626  | 88,325  | 90,009  | 107,585 | 94,625  | 113,345 | 115,278 | 122,385 | 124,098 |