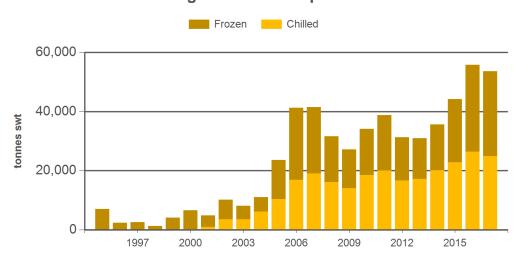

#### Year-to-December grainfed beef exports to South Korea

Source: DAWR, Prepared by MLA

#### Historical beef exports - Calendar year totals

Source: DAWR, Prepared by MLA

| Volume<br>(tonnes swt) | 2002   | 2003   | 2004   | 2005    | 2006    | 2007    | 2008    | 2009    | 2010    | 2011    | 2012    | 2013    | 2014    | 2015    | 2016    |
|------------------------|--------|--------|--------|---------|---------|---------|---------|---------|---------|---------|---------|---------|---------|---------|---------|
| Total                  | 80,153 | 62,262 | 93,310 | 106,444 | 149,663 | 148,933 | 127,207 | 115,482 | 124,161 | 146,347 | 125,957 | 144,365 | 150,918 | 166,588 | 179,854 |
| Grainfed               | 10,139 | 8,089  | 11,010 | 23,594  | 41,205  | 41,526  | 31,581  | 27,157  | 34,151  | 38,762  | 31,332  | 31,020  | 35,640  | 44,203  | 55,756  |
| Grassfed               | 70,014 | 54,173 | 82,300 | 82,850  | 108,458 | 107,407 | 95,626  | 88,325  | 90,009  | 107,585 | 94,625  | 113,345 | 115,278 | 122,385 | 124,098 |