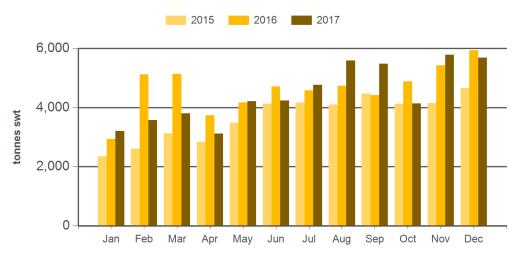

#### Monthly grainfed beef exports to South Korea

Source: DAWR, Prepared by MLA

Prepared by MLA on: 9/01/2018 12:21:24 PM Page 2 of 3