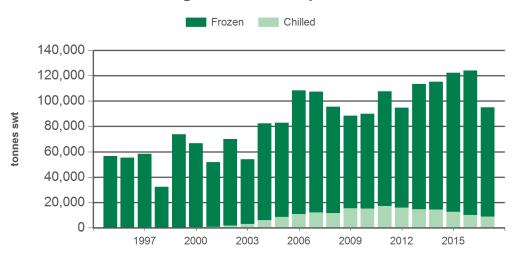

### Year-to-December grassfed beef exports to South Korea

#### Historical beef exports - Calendar year totals

Source: DAWR, Prepared by MLA

| Volume<br>(tonnes swt) | 2002   | 2003   | 2004   | 2005    | 2006    | 2007    | 2008    | 2009    | 2010    | 2011    | 2012    | 2013    | 2014    | 2015    | 2016    |
|------------------------|--------|--------|--------|---------|---------|---------|---------|---------|---------|---------|---------|---------|---------|---------|---------|
| Total                  | 80,153 | 62,262 | 93,310 | 106,444 | 149,663 | 148,933 | 127,207 | 115,482 | 124,161 | 146,347 | 125,957 | 144,365 | 150,918 | 166,588 | 179,854 |
| Grainfed               | 10,139 | 8,089  | 11,010 | 23,594  | 41,205  | 41,526  | 31,581  | 27,157  | 34,151  | 38,762  | 31,332  | 31,020  | 35,640  | 44,203  | 55,756  |
| Grassfed               | 70,014 | 54,173 | 82,300 | 82,850  | 108,458 | 107,407 | 95,626  | 88,325  | 90,009  | 107,585 | 94,625  | 113,345 | 115,278 | 122,385 | 124,098 |