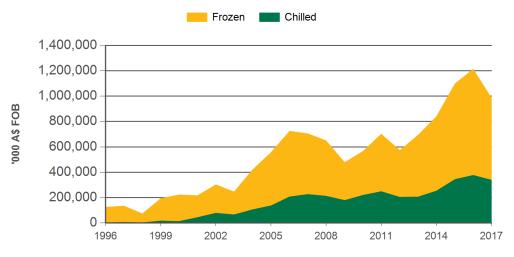

#### Year-to-November beef exports to South Korea - value

Source: ABS, Prepared by MLA