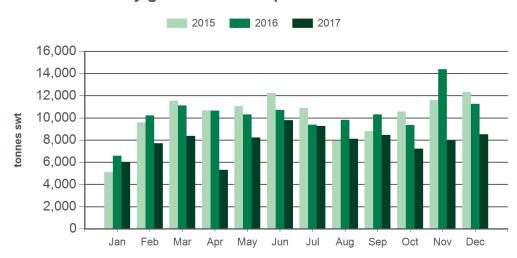

#### Monthly grassfed beef exports to South Korea

Source: DAWR, Prepared by MLA