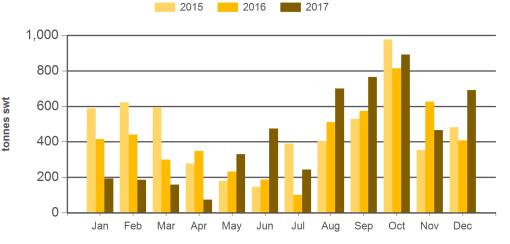

## Australian sheepmeat exports to the EU

Monthly trade summary December 2017

Monthly mutton exports to the EU

Source: DAWR, Prepared by MLA