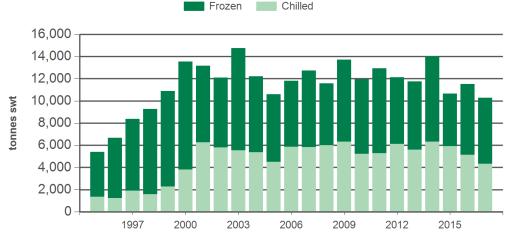

#### Year-to-December sheepmeat exports to the EU

Source: DAWR, Prepared by MLA

© Meat & Livestock Australia Limited, 2016. ABN 39 081 678 364. MLA makes no representations as to the accuracy of any information or advice contained in this publication and excludes all liability, whether in contract, tort (including negligence or breach of statutory duty) or otherwise as a result of reliance by any person on such information or advice. All use of MLA publications, reports and information is subject to MLA's Market Report and Information Terms of Use. Please read our terms of use carefully and ensure you are familiar with its content - click here for MLA's terms of use.

#### Historical sheepmeat exports - Calendar year totals

| Volume<br>(tonnes swt) | 2002   | 2003   | 2004   | 2005   | 2006   | 2007   | 2008   | 2009   | 2010   | 2011   | 2012   | 2013   | 2014   | 2015   | 2016   | 2017<br>YTD | Y-O-Y<br>%<br>chg. |
|------------------------|--------|--------|--------|--------|--------|--------|--------|--------|--------|--------|--------|--------|--------|--------|--------|-------------|--------------------|
| Total                  | 18,937 | 19,011 | 19,035 | 18,224 | 18,827 | 19,734 | 19,015 | 19,099 | 16,893 | 16,458 | 15,852 | 16,735 | 18,758 | 16,195 | 16,471 | 15,454      | -6                 |
| Lamb                   | 12,096 | 14,748 | 12,210 | 10,592 | 11,808 | 12,734 | 11,581 | 13,730 | 11,951 | 12,930 | 12,129 | 11,747 | 14,042 | 10,656 | 11,512 | 10,281      | -11                |
| Mutton                 | 6,841  | 4,262  | 6,825  | 7,632  | 7,020  | 7,000  | 7,434  | 5,370  | 4,941  | 3,528  | 3,723  | 4,988  | 4,716  | 5,539  | 4,959  | 5,174       | 4                  |