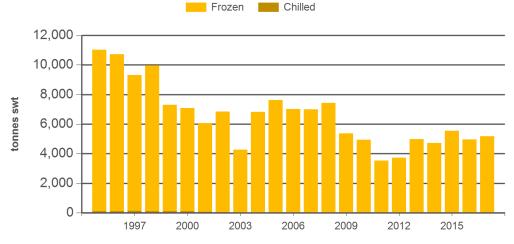

#### Year-to-December lamb exports to the EU

Source: DAWR, Prepared by MLA

Source: DAWR, Prepared by MLA

#### Historical sheepmeat exports - Calendar year totals

| Volume<br>(tonnes swt) | 2002   | 2003   | 2004   | 2005   | 2006   | 2007   | 2008   | 2009   | 2010   | 2011   | 2012   | 2013   | 2014   | 2015   | 2016   | 2017<br>YTD | Y-O-Y<br>%<br>chg. |
|------------------------|--------|--------|--------|--------|--------|--------|--------|--------|--------|--------|--------|--------|--------|--------|--------|-------------|--------------------|
| Total                  | 18,937 | 19,011 | 19,035 | 18,224 | 18,827 | 19,734 | 19,015 | 19,099 | 16,893 | 16,458 | 15,852 | 16,735 | 18,758 | 16,195 | 16,471 | 15,454      | -6                 |
| Lamb                   | 12,096 | 14,748 | 12,210 | 10,592 | 11,808 | 12,734 | 11,581 | 13,730 | 11,951 | 12,930 | 12,129 | 11,747 | 14,042 | 10,656 | 11,512 | 10,281      | -11                |
| Mutton                 | 6,841  | 4,262  | 6,825  | 7,632  | 7,020  | 7,000  | 7,434  | 5,370  | 4,941  | 3,528  | 3,723  | 4,988  | 4,716  | 5,539  | 4,959  | 5,174       | 4                  |