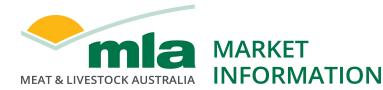

#### Historical sheepmeat exports - Calendar year totals

| Volume<br>(tonnes swt) | 2002   | 2003   | 2004   | 2005   | 2006   | 2007   | 2008   | 2009   | 2010   | 2011   | 2012   | 2013   | 2014   | 2015   | 2016   | 2017<br>YTD | Y-O-Y<br>%<br>chg. |
|------------------------|--------|--------|--------|--------|--------|--------|--------|--------|--------|--------|--------|--------|--------|--------|--------|-------------|--------------------|
| Total                  | 18,937 | 19,011 | 19,035 | 18,224 | 18,827 | 19,734 | 19,015 | 19,099 | 16,893 | 16,458 | 15,852 | 16,735 | 18,758 | 16,195 | 16,471 | 15,454      | -6                 |
| Lamb                   | 12,096 | 14,748 | 12,210 | 10,592 | 11,808 | 12,734 | 11,581 | 13,730 | 11,951 | 12,930 | 12,129 | 11,747 | 14,042 | 10,656 | 11,512 | 10,281      | -11                |
| Mutton                 | 6,841  | 4,262  | 6,825  | 7,632  | 7,020  | 7,000  | 7,434  | 5,370  | 4,941  | 3,528  | 3,723  | 4,988  | 4,716  | 5,539  | 4,959  | 5,174       | 4                  |