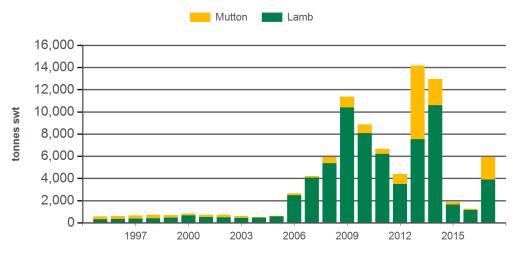

#### Year-to-December sheepmeat exports to Hong Kong

Source: DAWR, Prepared by MLA

Prepared by MLA on: 8/01/2018 2:32:16 PM Page 3 of 4

#### Historical sheepmeat exports - Calendar year totals

| Volume<br>(tonnes swt) | 2003   | 2004   | 2005   | 2006   | 2007   | 2008   | 2009   | 2010   | 2011   | 2012   | 2013    | 2014    | 2015   | 2016   |
|------------------------|--------|--------|--------|--------|--------|--------|--------|--------|--------|--------|---------|---------|--------|--------|
| Total                  | 18,880 | 24,442 | 27,109 | 25,792 | 29,175 | 32,479 | 42,923 | 37,510 | 38,753 | 56,754 | 120,086 | 113,531 | 71,771 | 66,507 |
| China                  | 6,893  | 9,770  | 13,881 | 12,567 | 16,146 | 18,303 | 22,373 | 22,438 | 26,307 | 45,874 | 97,423  | 88,905  | 60,220 | 59,449 |
| Hong Kong              | 601    | 510    | 634    | 2,649  | 4,219  | 5,918  | 11,378 | 8,875  | 6,675  | 4,399  | 14,180  | 12,970  | 1,879  | 1,264  |
| Taiwan                 | 11,386 | 14,162 | 12,584 | 10,576 | 8,807  | 8,258  | 9,172  | 6,188  | 5,770  | 6,482  | 8,483   | 11,656  | 9,672  | 5,793  |