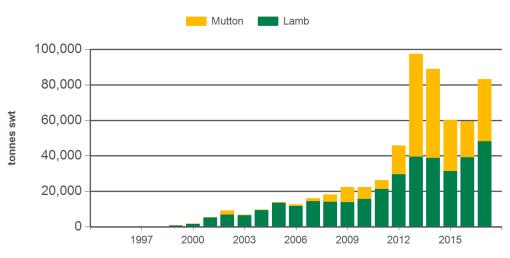

#### Year-to-December sheepmeat exports to China

Source: DAWR, Prepared by MLA

#### Historical sheepmeat exports - Calendar year totals

| Volume<br>(tonnes swt) | 2003   | 2004   | 2005   | 2006   | 2007   | 2008   | 2009   | 2010   | 2011   | 2012   | 2013    | 2014    | 2015   | 2016   |
|------------------------|--------|--------|--------|--------|--------|--------|--------|--------|--------|--------|---------|---------|--------|--------|
| Total                  | 18,880 | 24,442 | 27,109 | 25,792 | 29,175 | 32,479 | 42,923 | 37,510 | 38,753 | 56,754 | 120,086 | 113,531 | 71,771 | 66,507 |
| China                  | 6,893  | 9,770  | 13,881 | 12,567 | 16,146 | 18,303 | 22,373 | 22,438 | 26,307 | 45,874 | 97,423  | 88,905  | 60,220 | 59,449 |
| Hong Kong              | 601    | 510    | 634    | 2,649  | 4,219  | 5,918  | 11,378 | 8,875  | 6,675  | 4,399  | 14,180  | 12,970  | 1,879  | 1,264  |
| Taiwan                 | 11,386 | 14,162 | 12,584 | 10,576 | 8,807  | 8,258  | 9,172  | 6,188  | 5,770  | 6,482  | 8,483   | 11,656  | 9,672  | 5,793  |