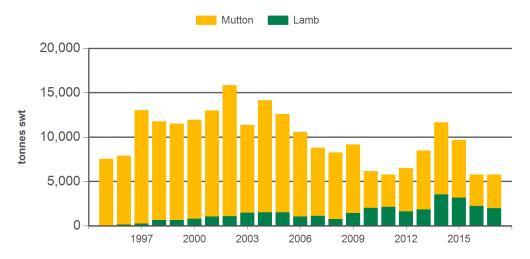

#### Year-to-December sheepmeat exports to Taiwan

Source: DAWR, Prepared by MLA

#### Historical sheepmeat exports - Calendar year totals

| Volume<br>(tonnes swt) | 2003   | 2004   | 2005   | 2006   | 2007   | 2008   | 2009   | 2010   | 2011   | 2012   | 2013    | 2014    | 2015   | 2016   |
|------------------------|--------|--------|--------|--------|--------|--------|--------|--------|--------|--------|---------|---------|--------|--------|
| Total                  | 18,880 | 24,442 | 27,109 | 25,792 | 29,175 | 32,479 | 42,923 | 37,510 | 38,753 | 56,754 | 120,086 | 113,531 | 71,771 | 66,507 |
| China                  | 6,893  | 9,770  | 13,881 | 12,567 | 16,146 | 18,303 | 22,373 | 22,438 | 26,307 | 45,874 | 97,423  | 88,905  | 60,220 | 59,449 |
| Hong Kong              | 601    | 510    | 634    | 2,649  | 4,219  | 5,918  | 11,378 | 8,875  | 6,675  | 4,399  | 14,180  | 12,970  | 1,879  | 1,264  |
| Taiwan                 | 11,386 | 14,162 | 12,584 | 10,576 | 8,807  | 8,258  | 9,172  | 6,188  | 5,770  | 6,482  | 8,483   | 11,656  | 9,672  | 5,793  |