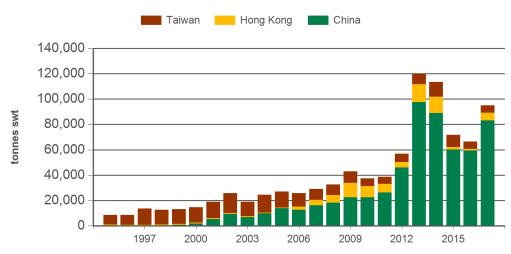

#### Historical sheepmeat exports - Calendar year totals

| Volume<br>(tonnes swt) | 2003   | 2004   | 2005   | 2006   | 2007   | 2008   | 2009   | 2010   | 2011   | 2012   | 2013    | 2014    | 2015   | 2016   |
|------------------------|--------|--------|--------|--------|--------|--------|--------|--------|--------|--------|---------|---------|--------|--------|
| Total                  | 18,880 | 24,442 | 27,109 | 25,792 | 29,175 | 32,479 | 42,923 | 37,510 | 38,753 | 56,754 | 120,086 | 113,531 | 71,771 | 66,507 |
| China                  | 6,893  | 9,770  | 13,881 | 12,567 | 16,146 | 18,303 | 22,373 | 22,438 | 26,307 | 45,874 | 97,423  | 88,905  | 60,220 | 59,449 |
| Hong Kong              | 601    | 510    | 634    | 2,649  | 4,219  | 5,918  | 11,378 | 8,875  | 6,675  | 4,399  | 14,180  | 12,970  | 1,879  | 1,264  |
| Taiwan                 | 11,386 | 14,162 | 12,584 | 10,576 | 8,807  | 8,258  | 9,172  | 6,188  | 5,770  | 6,482  | 8,483   | 11,656  | 9,672  | 5,793  |