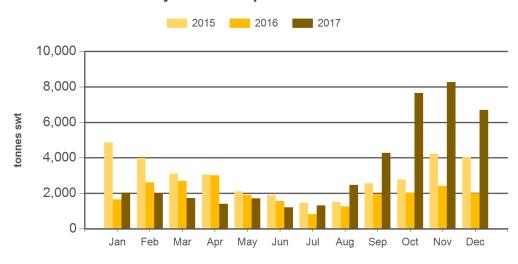

#### **Monthly mutton exports Greater China**

Source: DAWR, Prepared by MLA

Prepared by MLA on: 8/01/2018 2:32:16 PM Page 2 of 4

Monthly trade summary December 2017