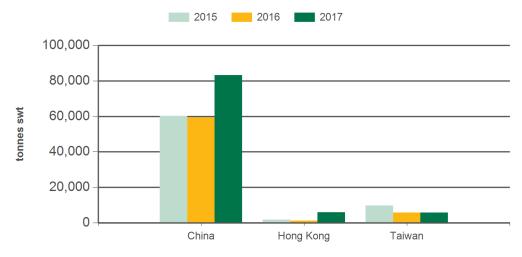

#### Year-to-December sheepmeat exports to China

Source: DAWR, Prepared by MLA

#### Year-to-December sheepmeat exports to Taiwan

Source: DAWR, Prepared by MLA

#### Year-to-December sheepmeat exports to Hong Kong

Source: DAWR, Prepared by MLA

Prepared by MLA on: 8/01/2018 2:32:16 PM Page 3 of 4