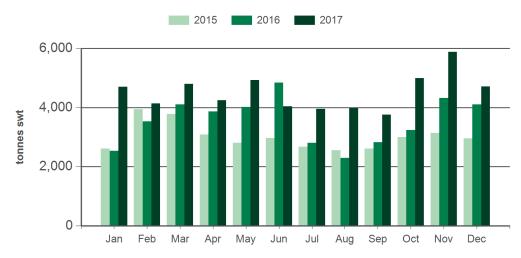

#### **Monthly lamb exports Greater China**

Source: DAWR, Prepared by MLA

Source: DAWR, Prepared by MLA