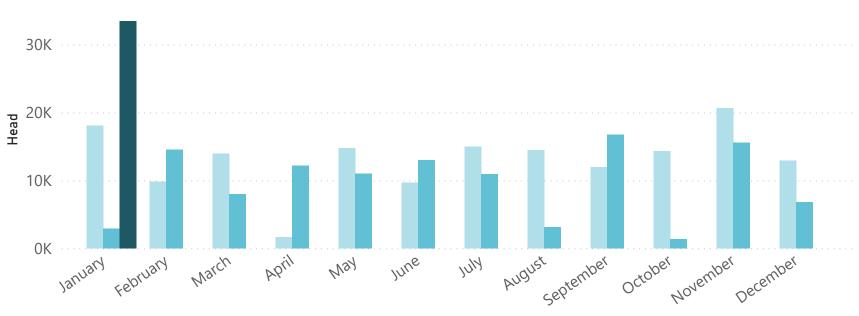

#### Slaughter cattle - monthly

Source: DAFF. Prepared by MLA

Feeder cattle - monthly

Source: DAFF. Prepared by MLA