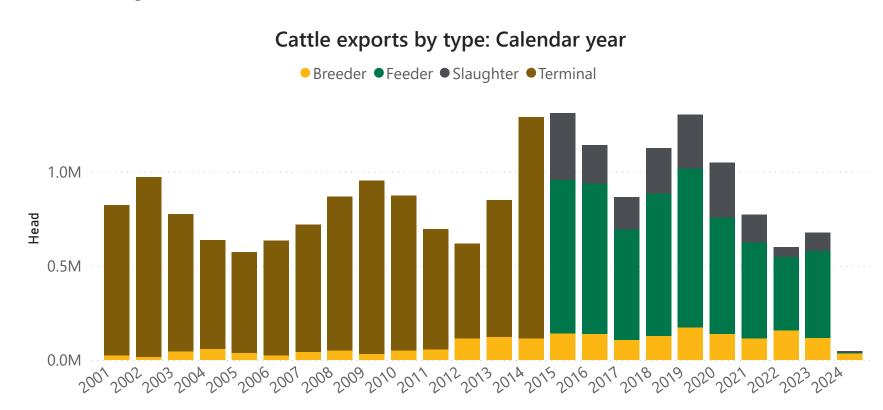

#### Export breakdown: calendar year-to-December

Source: DAFF. Prepared by MLA

#### Cattle exports by market: Calendar year

Historical cattle exports - calendar year totals

| Destination       | 2019      | 2020      | 2021    | 2022    | 2023    | 2024   |
|-------------------|-----------|-----------|---------|---------|---------|--------|
| Indonesia         | 669,921   | 465,008   | 409,040 | 338,454 | 360,093 | 600    |
| Vietnam           | 277,280   | 297,721   | 166,231 | 58,242  | 126,930 | 11,334 |
| China             | 158,126   | 129,637   | 96,826  | 140,651 | 78,723  | 28,806 |
| Israel            | 78,116    | 37,475    | 24,624  | 27,490  | 71,355  | 2,227  |
| Russia            | 36,839    | 30,973    |         |         |         |        |
| Malaysia          | 19,008    | 24,524    | 21,848  | 6,381   | 6,214   | 1,200  |
| Philippines       | 18,060    | 21,131    | 20,679  | 7,059   | 18,781  | 2,786  |
| Japan             | 17,853    | 14,526    | 11,847  | 7,749   |         |        |
| Brunei            | 5,021     | 8,237     | 13,005  | 5,335   | 3,282   |        |
| Jordan            | 933       | 4,074     | 232     |         | 3,975   |        |
| Qatar             | 2,922     | 2,963     |         | 100     |         |        |
| Pakistan          | 4,283     | 2,729     |         | 1,388   |         | 1,223  |
| Oman              | 3,400     | 2,625     |         |         |         |        |
| Kuwait            | 1,121     | 1,179     | 1,652   | 651     | 625     |        |
| UAE               | 2,734     | 629       | 825     | 773     | 734     |        |
| Sarawak           | 2,723     | 2,229     | 2,569   | 1,248   | 3,221   |        |
| Thailand          | 1,947     | 2,085     | 2,170   | 1,800   | 1,679   |        |
| Other             | 3,642     | 1,006     | 383     | 2,703   | 980     |        |
| <b>Total Head</b> | 1,303,929 | 1,048,751 | 771,931 | 600,024 | 676,592 | 48,176 |