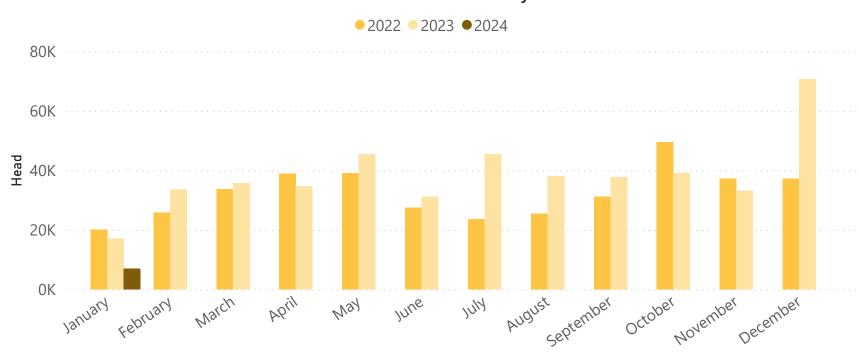

#### Slaughter cattle - monthly

Source: DAFF. Prepared by MLA

Feeder cattle - monthly

Source: DAFF. Prepared by MLA