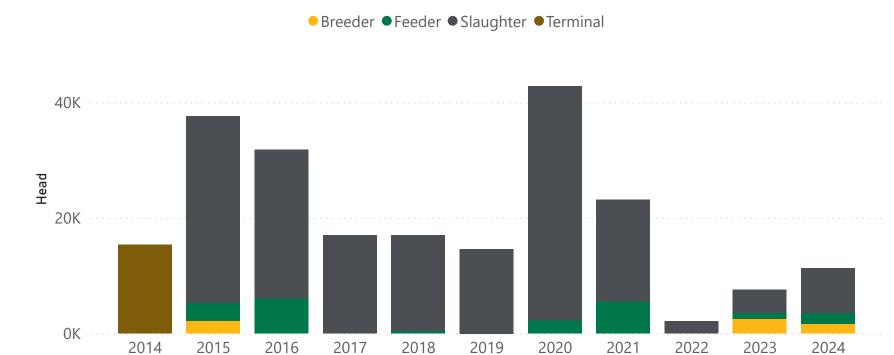

#### Cattle exports to Vietnam: calendar year-to-January

Source: ABS (pre-2015), DAFF. Prepared by MLA