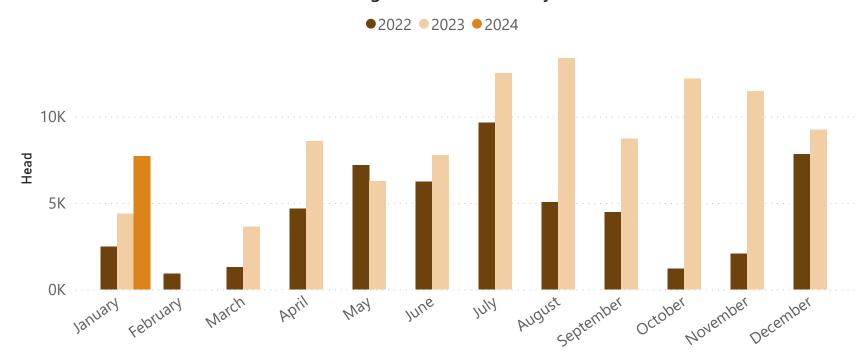

#### Slaughter cattle - monthly

Source: DAFF. Prepared by MLA

Feeder cattle - monthly

Source: DAFF. Prepared by MLA