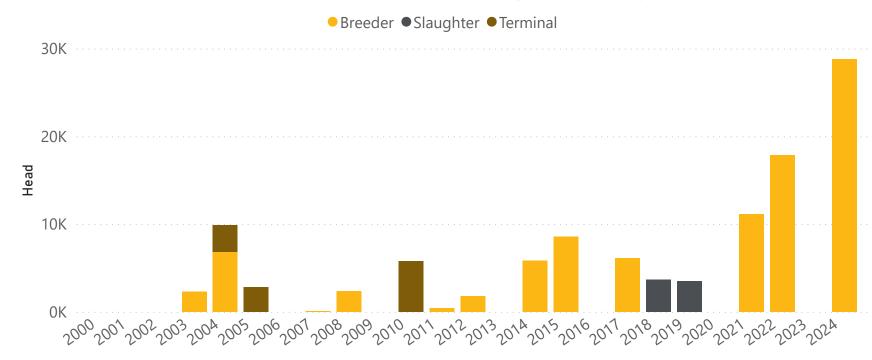

#### Cattle exports to China: calendar year-to-January

Source: ABS (pre-2015), DAFF. Prepared by MLA