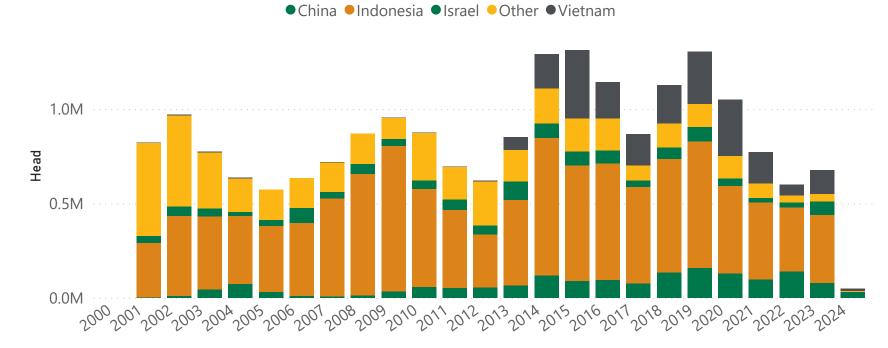

#### **Cattle exports**

Source: ABS (pre-2015), DAFF. Prepared by MLA

#### Cattle exports by market: Calendar year

Historical cattle exports - calendar year totals

| Destination       | 2019      | 2020      | 2021    | 2022    | 2023    | 2024   |
|-------------------|-----------|-----------|---------|---------|---------|--------|
| Indonesia         | 669,921   | 465,008   | 409,040 | 338,454 | 360,093 | 600    |
| Vietnam           | 277,280   | 297,721   | 166,231 | 58,242  | 126,930 | 11,334 |
| China             | 158,126   | 129,637   | 96,826  | 140,651 | 78,723  | 28,806 |
| Israel            | 78,116    | 37,475    | 24,624  | 27,490  | 71,355  | 2,227  |
| Russia            | 36,839    | 30,973    |         |         |         |        |
| Malaysia          | 19,008    | 24,524    | 21,848  | 6,381   | 6,214   | 1,200  |
| Philippines       | 18,060    | 21,131    | 20,679  | 7,059   | 18,781  | 2,786  |
| Japan             | 17,853    | 14,526    | 11,847  | 7,749   |         |        |
| Brunei            | 5,021     | 8,237     | 13,005  | 5,335   | 3,282   |        |
| Jordan            | 933       | 4,074     | 232     |         | 3,975   |        |
| Qatar             | 2,922     | 2,963     |         | 100     |         |        |
| Pakistan          | 4,283     | 2,729     |         | 1,388   |         | 1,223  |
| Oman              | 3,400     | 2,625     |         |         |         |        |
| Kuwait            | 1,121     | 1,179     | 1,652   | 651     | 625     |        |
| UAE               | 2,734     | 629       | 825     | 773     | 734     |        |
| Sarawak           | 2,723     | 2,229     | 2,569   | 1,248   | 3,221   |        |
| Thailand          | 1,947     | 2,085     | 2,170   | 1,800   | 1,679   |        |
| Other             | 3,642     | 1,006     | 383     | 2,703   | 980     |        |
| <b>Total Head</b> | 1,303,929 | 1,048,751 | 771,931 | 600,024 | 676,592 | 48,176 |