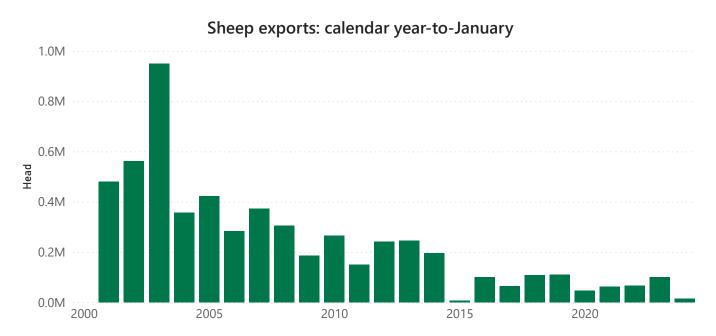

#### **Sheep exports**

Source: ABS (pre-2015), DAFF. Prepared by MLA

#### Historical sheep exports - calendar year totals

| Destination       | 2018      | 2019      | 2020    | 2021    | 2022    | 2023    |
|-------------------|-----------|-----------|---------|---------|---------|---------|
| Kuwait            | 285,184   | 385,120   | 337,597 | 347,725 | 294,216 | 271,162 |
| Qatar             | 325,000   | 334,699   | 180,000 |         | 25,000  | 16,000  |
| Malaysia          | 34,974    | 40,025    | 28,428  | 17,359  | 15,325  | 15,312  |
| Jordan            | 116,126   | 188,781   | 133,106 | 37,705  | 16,521  | 103,271 |
| UAE               | 74,386    | 101,955   | 59,415  | 73,695  | 51,278  | 70,000  |
| Israel            | 62,622    | 43,719    | 27,879  | 47,659  | 69,308  | 114,100 |
| Turkey            | 214,815   |           |         |         |         |         |
| Oman              | 40,114    | 6,000     | 32,000  | 41,000  | 30,000  | 52,876  |
| Brunei            |           |           |         | 6,652   |         |         |
| Other             | 22,830    | 18,200    | 13,056  | 3,631   | 1,110   | 7,996   |
| <b>Total Head</b> | 1,176,051 | 1,118,499 | 811,481 | 575,426 | 502,758 | 650,717 |