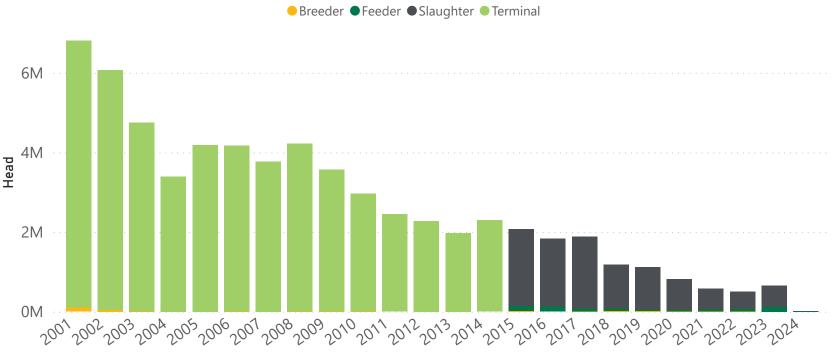

#### Sheep exports by category: Calendar year

Source: ABS (pre-2015), DAFF. Prepared by MLA Source: ABS (pre-2015), DAFF. Prepared by MLA

Prepared by MLA on: 20/02/2024 Page 6 of 7