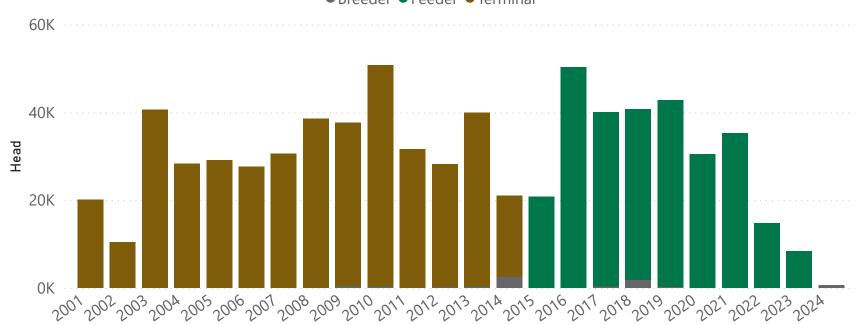

# Cattle exports to Indonesia: calendar year-to-January Breeder Feeder Terminal

Source: ABS (pre-2015), DAFF. Prepared by MLA