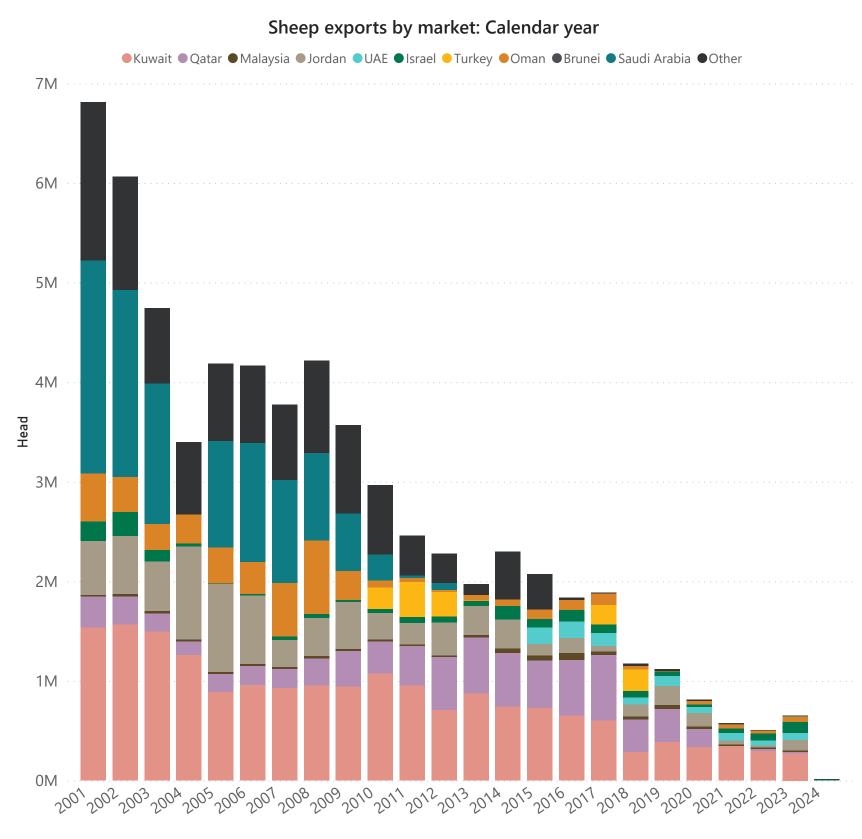

#### Cattle exports by market: Calendar year

Historical cattle exports - calendar year totals

| Destination       | 2019      | 2020      | 2021    | 2022    | 2023    | 2024   |
|-------------------|-----------|-----------|---------|---------|---------|--------|
| Indonesia         | 669,921   | 465,008   | 409,040 | 338,454 | 360,093 | 600    |
| Vietnam           | 277,280   | 297,721   | 166,231 | 58,242  | 126,930 | 11,334 |
| China             | 158,126   | 129,637   | 96,826  | 140,651 | 78,723  | 28,806 |
| Israel            | 78,116    | 37,475    | 24,624  | 27,490  | 71,355  | 2,227  |
| Russia            | 36,839    | 30,973    |         |         |         |        |
| Malaysia          | 19,008    | 24,524    | 21,848  | 6,381   | 6,214   | 1,200  |
| Philippines       | 18,060    | 21,131    | 20,679  | 7,059   | 18,781  | 2,786  |
| Japan             | 17,853    | 14,526    | 11,847  | 7,749   |         |        |
| Brunei            | 5,021     | 8,237     | 13,005  | 5,335   | 3,282   |        |
| Jordan            | 933       | 4,074     | 232     |         | 3,975   |        |
| Qatar             | 2,922     | 2,963     |         | 100     |         |        |
| Pakistan          | 4,283     | 2,729     |         | 1,388   |         | 1,223  |
| Oman              | 3,400     | 2,625     |         |         |         |        |
| Kuwait            | 1,121     | 1,179     | 1,652   | 651     | 625     |        |
| UAE               | 2,734     | 629       | 825     | 773     | 734     |        |
| Sarawak           | 2,723     | 2,229     | 2,569   | 1,248   | 3,221   |        |
| Thailand          | 1,947     | 2,085     | 2,170   | 1,800   | 1,679   |        |
| Other             | 3,642     | 1,006     | 383     | 2,703   | 980     |        |
| <b>Total Head</b> | 1,303,929 | 1,048,751 | 771,931 | 600,024 | 676,592 | 48,176 |

#### Historical sheep exports - calendar year totals

| Destination       | 2018      | 2019      | 2020    | 2021    | 2022    | 2023    |
|-------------------|-----------|-----------|---------|---------|---------|---------|
| Kuwait            | 285,184   | 385,120   | 337,597 | 347,725 | 294,216 | 271,162 |
| Qatar             | 325,000   | 334,699   | 180,000 |         | 25,000  | 16,000  |
| Malaysia          | 34,974    | 40,025    | 28,428  | 17,359  | 15,325  | 15,312  |
| Jordan            | 116,126   | 188,781   | 133,106 | 37,705  | 16,521  | 103,271 |
| UAE               | 74,386    | 101,955   | 59,415  | 73,695  | 51,278  | 70,000  |
| Israel            | 62,622    | 43,719    | 27,879  | 47,659  | 69,308  | 114,100 |
| Turkey            | 214,815   |           |         |         |         |         |
| Oman              | 40,114    | 6,000     | 32,000  | 41,000  | 30,000  | 52,876  |
| Brunei            |           |           |         | 6,652   |         |         |
| Other             | 22,830    | 18,200    | 13,056  | 3,631   | 1,110   | 7,996   |
| <b>Total Head</b> | 1,176,051 | 1,118,499 | 811,481 | 575,426 | 502,758 | 650,717 |