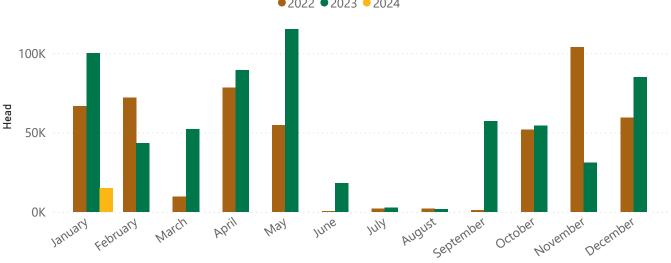

#### ●2022 **●**2023 **●**2024

Sheep exports - monthly

Source: DAFF. Prepared by MLA