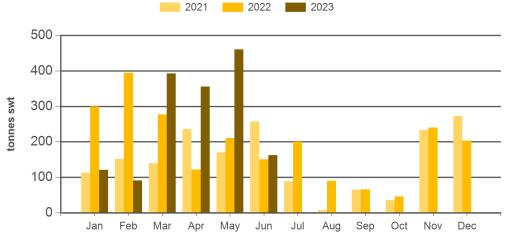

# **Australian sheepmeat exports to Korea** Monthly trade summary

N June 2023

Monthly mutton exports to Korea

Source: DAWR, Prepared by MLA

## Year-to-June mutton exports to Korea

Source: DAWR, Prepared by MLA