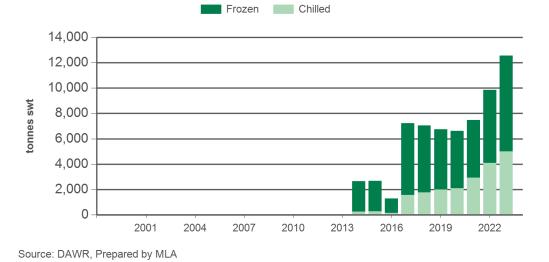

y MLA

© Meat & Livestock Australia Limited, 2016. ABN 39 081 678 364. MLA makes no representations as to the accuracy of any information or advice contained in this publication and excludes all liability, whether in contract, tort (including negligence or breach of statutory duty) or otherwise as a result of reliance by any person on such information or advice. All use of MLA publications, reports and information is subject to MLA's Market Report and Information Terms of Use. Please read our terms of use carefully and ensure you are familiar with its content <u>- click here for MLA's terms of use</u>.



# **Australian sheepmeat exports to Korea** Monthly trade summary

N June 2023



Monthly mutton exports to Korea



Source: DAWR, Prepared by MLA

## Year-to-June lamb exports to Korea



Source: DAWR, Prepared by MLA

## Year-to-June mutton exports to Korea



Source: DAWR, Prepared by MLA



# Australian sheepmeat exports to KoreaMARKETMonthly trade summaryINFORMATIONJune 2023

### Historical sheepmeat exports - Calendar year totals

| Volume<br>(tonnes swt) | 2008  | 2009 | 2010 | 2011 | 2012 | 2013 | 2014  | 2015  | 2016  | 2017   | 2018   | 2019   | 2020   | 2021   | 2022   | 2023<br>YTD | Y-O-Y<br>%<br>chg. |
|------------------------|-------|------|------|------|------|------|-------|-------|-------|--------|--------|--------|--------|--------|--------|-------------|--------------------|
| Total                  | 1,181 | 703  | 973  | 972  | 950  | 991  | 6,114 | 6,126 | 1,723 | 14,235 | 16,172 | 15,059 | 16,275 | 16,104 | 25,202 | 14,150      | 25