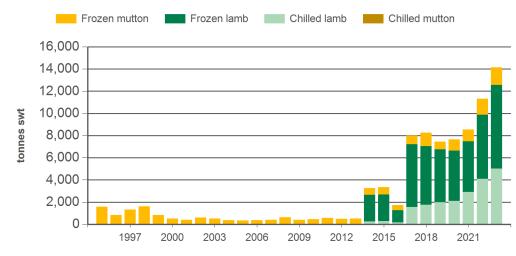

#### Year-to-June sheepmeat exports to Korea

Source: DAWR, Prepared by MLA

© Meat & Livestock Australia Limited, 2016. ABN 39 081 678 364. MLA makes no representations as to the accuracy of any information or advice contained in this publication and excludes all liability, whether in contract, tort (including negligence or breach of statutory duty) or otherwise as a result of reliance by any person on such information or advice. All use of MLA publications, reports and information is subject to MLA's Market Report and Information Terms of Use. Please read our terms of use carefully and ensure you are familiar with its content <u>- click here for MLA's terms of use</u>.

### Historical sheepmeat exports - Calendar year totals

| Volume<br>(tonnes swt) | 2008  | 2009 | 2010 | 2011 | 2012 | 2013 | 2014  | 2015  | 2016  | 2017   | 2018   | 2019   | 2020   | 2021   | 2022   | 2023<br>YTD | Y-O-Y<br>%<br>chg. |
|------------------------|-------|------|------|------|------|------|-------|-------|-------|--------|--------|--------|--------|--------|--------|-------------|--------------------|
| Total                  | 1,181 | 703  | 973  | 972  | 950  | 991  | 6,114 | 6,126 | 1,723 | 14,235 | 16,172 | 15,059 | 16,275 | 16,104 | 25,202 | 14,150      | 25                 |
| Lamb                   | 0     | 0    | 0    | 0    | 0    | 0    | 4,837 | 4,829 | 1,277 | 12,777 | 14,076 | 13,230 | 14,616 | 14,334 | 22,901 | 12,568      | 27                 |
| Mutton                 | 1,181 | 703  | 973  | 972  | 950  | 991  | 1,277 | 1,298 | 447   | 1,458  | 2,096  | 1,829  | 1,659  | 1,771  | 2,300  | 1,582       | 9                  |