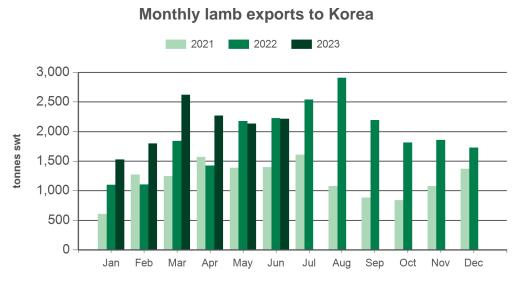

lobalindustryinsights@mla.com.au.

#### Year-to-June sheepmeat exports to Korea



Source: DAWR, Prepared by MLA

© Meat & Livestock Australia Limited, 2016. ABN 39 081 678 364. MLA makes no representations as to the accuracy of any information or advice contained in this publication and excludes all liability, whether in contract, tort (including negligence or breach of statutory duty) or otherwise as a result of reliance by any person on such information or advice. All use of MLA publications, reports and information is subject to MLA's Market Report and Information Terms of Use. Please read our terms of use carefully and ensure you are familiar with its content <u>- click here for MLA's terms of use</u>.



# **Australian sheepmeat exports to Korea** Monthly trade summary

N June 2023



Monthly mutton exports to Korea



Source: DAWR, Prepared by MLA

## Year-to-June lamb exports to Korea



Source: DAWR, Prepared by MLA

## Year-to-June mutton exports to Korea



Source: DAWR, Prepared by MLA



# Australian sheepmeat exports to KoreaMARKETMonthly trade summaryINFORMATIONJune 2023

### Historical sheepmeat exports - Calendar year totals

| Volume<br>(tonnes swt) | 2008  | 2009 | 2010 | 2011 | 2012 | 2013 | 2014  | 2015  | 2016  | 2017   | 2018   | 2019   | 2020   | 2021   | 2022   | 2023<br>YTD | Y-O-Y<br>%<br>chg. |
|------------------------|-------|------|------|------|------|------|-------|-------|-------|--------|--------|--------|--------|--------|--------|-------------|--------------------|
| Total                  | 1,181 | 703  | 973  | 972  | 950  | 991  | 6,1