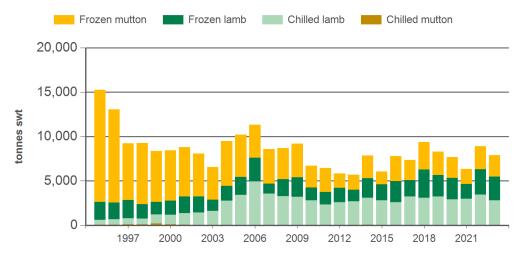

#### Year-to-June sheepmeat exports to Japan

Source: DAWR, Prepared by MLA

© Meat & Livestock Australia Limited, 2016. ABN 39 081 678 364. MLA makes no representations as to the accuracy of any information or advice contained in this publication and excludes all liability, whether in contract, tort (including negligence or breach of statutory duty) or otherwise as a result of reliance by any person on such information or advice. All use of MLA publications, reports and information is subject to MLA's Market Report and Information Terms of Use. Please read our terms of use carefully and ensure you are familiar with its content <u>- click here for MLA's terms of use</u>.

#### Historical sheepmeat exports - Calendar year totals

| Volume<br>(tonnes swt) | 2008   | 2009   | 2010   | 2011   | 2012   | 2013   | 2014   | 2015   | 2016   | 2017   | 2018   | 2019   | 2020   | 2021   | 2022   | 2023<br>YTD | Y-O-Y<br>%<br>chg. |
|------------------------|--------|--------|--------|--------|--------|--------|--------|--------|--------|--------|--------|--------|--------|--------|--------|-------------|--------------------|
| Total                  | 16,962 | 13,939 | 11,474 | 11,885 | 10,851 | 11,484 | 15,243 | 11,711 | 13,222 | 12,820 | 15,292 | 14,398 | 13,247 | 12,092 | 15,334 | 7,921       | -11                |
| Lamb                   | 9,876  | 8,338  | 7,689  | 7,381  | 7,687  | 7,697  | 10,127 | 7,977  | 8,640  | 8,345  | 9,988  | 9,940  | 9,249  | 8,974  | 11,183 | 5,434       | -13                |
| Mutton                 | 7,086  | 5,602  | 3,785  | 4,505  | 3,164  | 3,787  | 5,116  | 3,733  | 4,582  | 4,475  | 5,304  | 4,457  | 3,998  | 3,119  | 4,151  | 2,486       | -6                 |