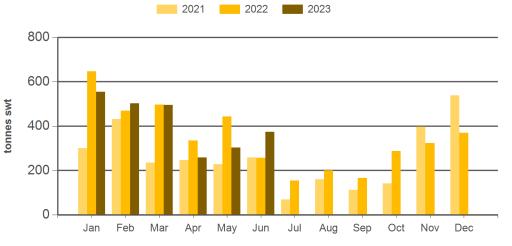

## Australian sheepmeat exports to Japan Monthly trade summary

N June 2023

Monthly mutton exports to Japan

Source: DAWR, Prepared by MLA