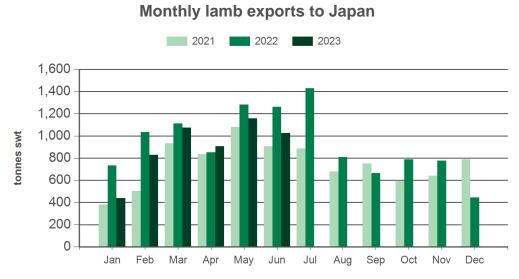

l globalindustryinsights@mla.com.au.

#### Year-to-June sheepmeat exports to Japan



Source: DAWR, Prepared by MLA

© Meat & Livestock Australia Limited, 2016. ABN 39 081 678 364. MLA makes no representations as to the accuracy of any information or advice contained in this publication and excludes all liability, whether in contract, tort (including negligence or breach of statutory duty) or otherwise as a result of reliance by any person on such information or advice. All use of MLA publications, reports and information is subject to MLA's Market Report and Information Terms of Use. Please read our terms of use carefully and ensure you are familiar with its content <u>- click here for MLA's terms of use</u>.



## Australian sheepmeat exports to Japan Monthly trade summary

N June 2023



Monthly mutton exports to Japan



Source: DAWR, Prepared by MLA

#### Year-to-June lamb exports to Japan



Source: DAWR, Prepared by MLA

#### Year-to-June mutton exports to Japan



Source: DAWR, Prepared by MLA



# Australian sheepmeat exports to JapanMARKETMonthly trade summaryINFORMATIONJune 2023

#### Historical sheepmeat exports - Calendar year totals

| Volume<br>(tonnes swt) | 2008   | 2009   | 2010   | 2011   | 2012   | 2013   | 2014   | 2015   | 2016   | 2017   | 2018   | 2019   | 2020   | 2021   | 2022   | 2023<br>YTD | Y-O-Y<br>%<br>chg. |
|------------------------|--------|--------|--------|--------|--------|--------|--------|--------|--------|--------|--------|--------|--------|--------|--------|-------------|--------------------|
| Total                  | 16,962 | 13,9