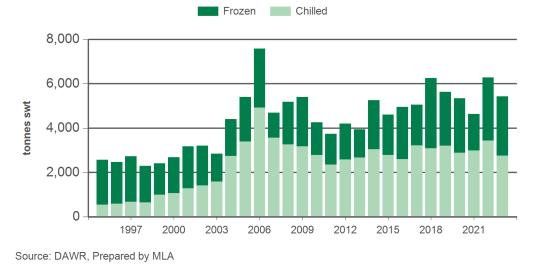

by MLA

© Meat & Livestock Australia Limited, 2016. ABN 39 081 678 364. MLA makes no representations as to the accuracy of any information or advice contained in this publication and excludes all liability, whether in contract, tort (including negligence or breach of statutory duty) or otherwise as a result of reliance by any person on such information or advice. All use of MLA publications, reports and information is subject to MLA's Market Report and Information Terms of Use. Please read our terms of use carefully and ensure you are familiar with its content <u>- click here for MLA's terms of use</u>.



## Australian sheepmeat exports to Japan Monthly trade summary

N June 2023



Monthly mutton exports to Japan



Source: DAWR, Prepared by MLA

#### Year-to-June lamb exports to Japan



Source: DAWR, Prepared by MLA

#### Year-to-June mutton exports to Japan



Source: DAWR, Prepared by MLA



# Australian sheepmeat exports to JapanMARKETMonthly trade summaryINFORMATIONJune 2023

#### Historical sheepmeat exports - Calendar year totals

| Volume<br>(tonnes swt) | 2008   | 2009   | 2010   | 2011   | 2012   | 2013   | 2014   | 2015   | 2016   | 2017   | 2018   | 2019   | 2020   | 2021   | 2022   | 2023<br>YTD | Y-O-Y<br>%<br>chg. |
|------------------------|--------|--------|--------|--------|--------|--------|--------|--------|--------|--------|--------|--------|--------|--------|--------|-------------|--------------------|
| Total                  | 16,962 | 13,939 | 11,474 | 11,885 | 10,851 | 11,484 | 15,243 | 11,711 | 13,222 | 12,820 | 15,292 | 14,398 | 13,247 | 12,09