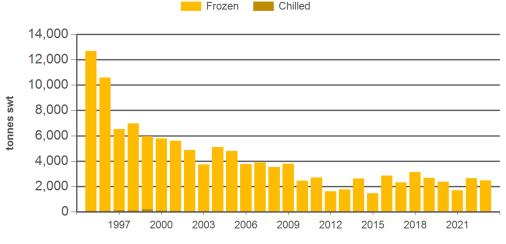

## Australian sheepmeat exports to Japan Monthly trade summary

N June 2023

Monthly mutton exports to Japan

Source: DAWR, Prepared by MLA