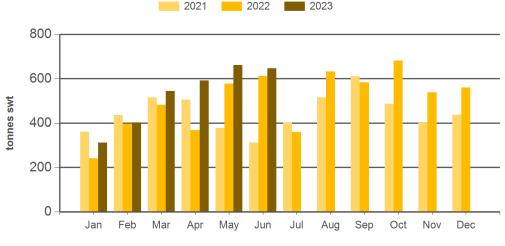

### Monthly grainfed beef exports to North America

Source: DAWR, Prepared by MLA