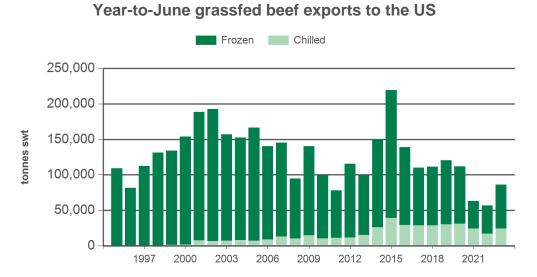

## **Australian beef exports to North America** Monthly trade summary June 2023

Year-to-June beef exports to North America Mexico Canada US 300,000 250,000 200,000 tonnes swt 150,000 100,000 50,000 0 1997 2000 2003 2006 2009 2012 2015 2018 2021