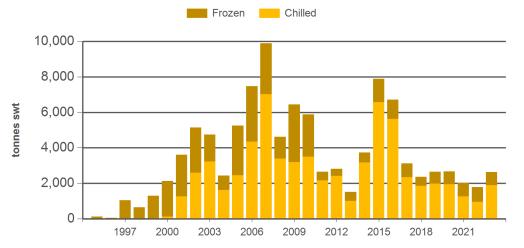

### Monthly grainfed beef exports to North America

Source: DAWR, Prepared by MLA