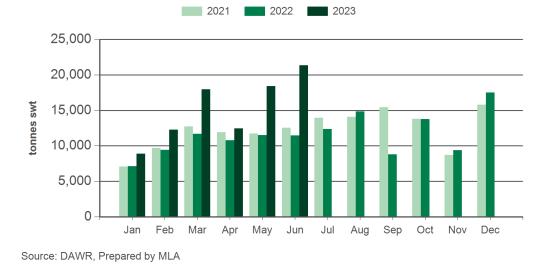

#### Monthly grassfed beef exports to North America

Source: xe.com, Prepared by MLA