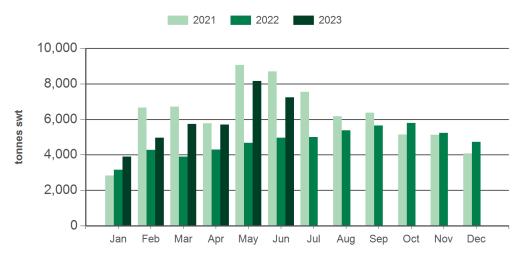

#### **Monthly lamb exports Greater China**

Source: DAWR, Prepared by MLA

Source: DAWR, Prepared by MLA