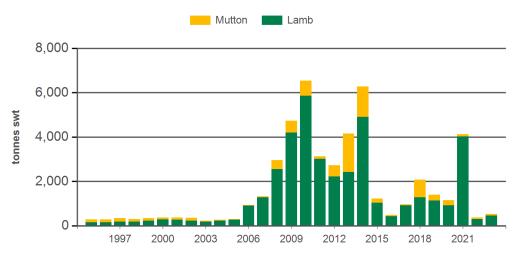

#### **Monthly mutton exports Greater China**

Source: DAWR, Prepared by MLA

Prepared by MLA on: 6/07/2023 4:10:06 PM Page 2 of 4