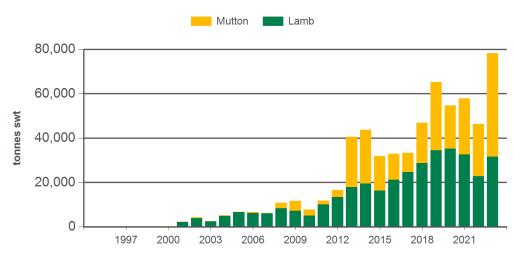

dvice. All use of MLA publications, reports and information is subject to MLA's Market Report and Information Terms of Use. Please read our terms of use carefully and ensure you are familiar with its content - click here for MLA's terms of use.



### Australian sheepmeat exports to Greater China

Monthly trade summary June 2023

#### Year-to-June sheepmeat exports to Greater China



Source: DAWR, Prepared by MLA

#### **Monthly lamb exports Greater China**



Source: DAWR, Prepared by MLA



Source: DAWR, Prepared by MLA

#### **Monthly mutton exports Greater China**



Source: DAWR, Prepared by MLA

Prepared by MLA on: 6/07/2023 4:10:06 PM Page 2 of 4



### **Australian sheepmeat exports to Greater China**

Monthly trade summary June 2023

#### Year-to-June sheepmeat exports to China



Source: DAWR, Prepared by MLA

#### Year-to-June sheepmeat exports to Taiwan



Source: DAWR, Prepared by MLA

#### Year-to-June sheepmeat exports to Hong Kong



Source: DAWR, Prepared by MLA



Prepared by MLA on: 6/07/2023 4:10:06 PM Page 3 of 4



## Australian sheepmeat exports to Greater China Monthly trade summary

#### Historical sheepmeat exports - Calendar year totals

| Volume<br>(tonnes swt) | 2009   | 2010   | 2011   | 2012   | 2013    | 2014    | 2015   | 2016   | 2017   | 2018    | 2019    | 2020    | 2021    | 2022    |
|------------------------|--------|--------|--------|--------|---------|---------|--------|--------|--------|---------|---------|---------|---------|---------|
| Total                  | 42,923 | 37,510 | 38,753 | 56,754 | 120,086 | 113,531 | 71,771 | 66,5