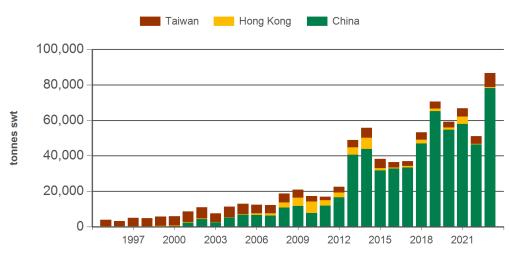

#### Year-to-June sheepmeat exports to Greater China

Source: DAWR, Prepared by MLA

#### Historical sheepmeat exports - Calendar year totals

| Volume<br>(tonnes swt) | 2009   | 2010   | 2011   | 2012   | 2013    | 2014    | 2015   | 2016   | 2017   | 2018    | 2019    | 2020    | 2021    | 2022    |
|------------------------|--------|--------|--------|--------|---------|---------|--------|--------|--------|---------|---------|---------|---------|---------|
| Total                  | 42,923 | 37,510 | 38,753 | 56,754 | 120,086 | 113,531 | 71,771 | 66,507 | 94,919 | 119,363 | 162,118 | 129,412 | 135,176 | 118,378 |
| China                  | 22,373 | 22,438 | 26,307 | 45,874 | 97,423  | 88,905  | 60,220 | 59,449 | 83,195 | 107,856 | 152,683 | 118,525 | 120,224 | 109,397 |
| Hong Kong              | 11,378 | 8,875  | 6,675  | 4,399  | 14,180  | 12,970  | 1,879  | 1,264  | 5,932  | 3,467   | 2,400   | 4,833   | 6,304   | 854     |
| Taiwan                 | 9,172  | 6,188  | 5,770  | 6,482  | 8,483   | 11,656  | 9,672  | 5,793  | 5,792  | 8,039   | 7,034   | 6,054   | 8,647   | 8,126   |