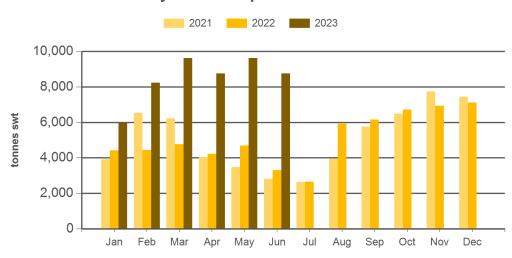

#### **Monthly mutton exports Greater China**

Source: DAWR, Prepared by MLA

Prepared by MLA on: 6/07/2023 4:10:06 PM Page 2 of 4