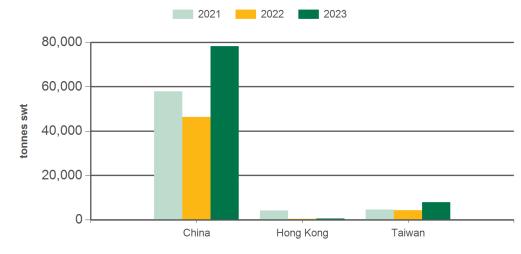

#### Year-to-June sheepmeat exports to China

Source: DAWR, Prepared by MLA

#### Year-to-June sheepmeat exports to Taiwan

Source: DAWR, Prepared by MLA

#### Year-to-June sheepmeat exports to Hong Kong

Source: DAWR, Prepared by MLA

Prepared by MLA on: 6/07/2023 4:10:06 PM Page 3 of 4