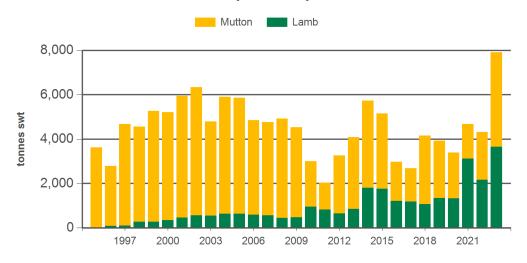

#### **Monthly lamb exports Greater China**

Source: DAWR, Prepared by MLA

Source: DAWR, Prepared by MLA