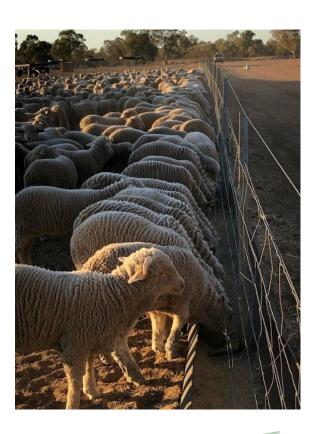

### How we did it

- Measured and controlled nutrition
  - What animal?
  - What do they need?
  - How do we give it to them?

# Measure, weigh, control!