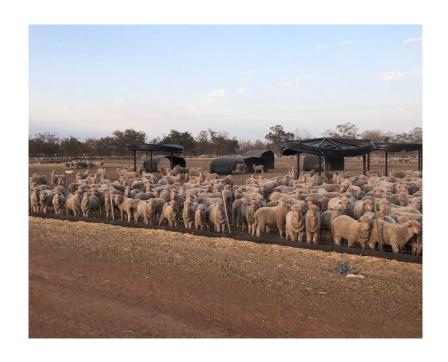

#### What we did

- Decision to feed stock
  - Preservation of ground cover
  - An investment in genetics
  - A belief that the drought wouldn't last

### How we did it

- Measured and controlled nutrition
  - What animal?
  - What do they need?
  - How do we give it to them?

# Measure, weigh, control!