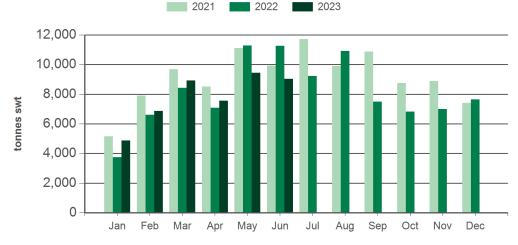

Year-to-June beef exports to Japan - volume

Year-to-May beef exports to Japan - value

## **Australian beef exports to Japan** Monthly trade summary June 2023

MEAT & LIVESTOCK AUSTRALIA INFORMATION

MARKET

Source: DAWR, Prepared by MLA

Source: DAWR, Prepared by MLA

Year-to-June grassfed beef exports to Japan