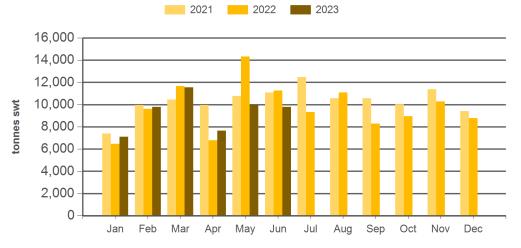

## Monthly grainfed beef exports to Japan

Source: DAWR, Prepared by MLA

Year-to-June grainfed beef exports to Japan