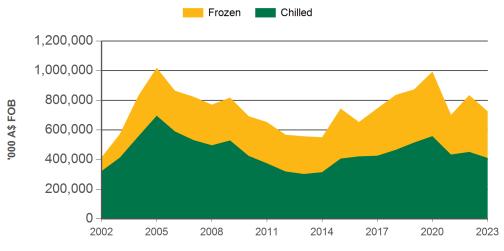

Year-to-June beef exports to Japan - volume

Year-to-May beef exports to Japan - value

## 12-months ending May

|                         | Chilled                 |                    | Frozen                     |                    | Total                   |                    |  |
|-------------------------|-------------------------|--------------------|----------------------------|--------------------|-------------------------|--------------------|--|
| Value<br>('000 A\$ FOB) | 12-months<br>ending May | Y-O-Y<br>%<br>chg. | 12-months<br>ending<br>May | Y-O-Y<br>%<br>chg. | 12-months<br>ending May | Y-O-Y<br>%<br>chg. |  |
| Total                   | 983,622                 | -13                | 960,459                    | 1                  | 1,944,080               | -7                 |  |
| Boneless                | 978,146                 | -14                | 958,987                    | 1                  | 1,937,133               | -7                 |  |
| Bone-in                 | 5,476                   | 513                | 1,375                      | 127                | 6,851                   | 357                |  |
| Carcase                 | -                       |                    | 97                         |                    | 97                      |                    |  |

## Calendar year-to-May

Calendar vear-to-June

| Chilled     |                    | Frozen      |                    | Total       |                    |  |
|-------------|--------------------|-------------|--------------------|-------------|--------------------|--|
| 2023<br>YTD | Y-O-Y<br>%<br>chg. | 2023<br>YTD | Y-O-Y<br>%<br>chg. | 2023<br>YTD | Y-O-Y<br>%<br>chg. |  |
| 411,597     | -9                 | 312,043     | -18                | 723,640     | -13                |  |
| 409,915     | -9                 | 311,417     | -18                | 721,332     | -13                |  |
| 1,683       | 203                | 530         | 97                 | 2,212       | 168                |  |
| -           | -                  | 97          | -                  | 97          | -                  |  |