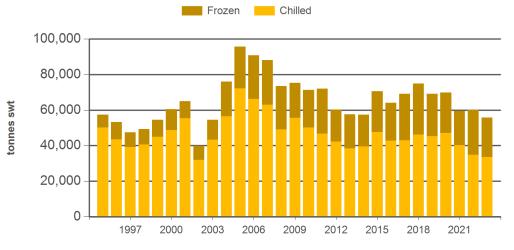

### Historical beef exports - Calendar year totals

Source: DAWR. SWT = Shipped weight. YTD = Calendar year-to-June. Y-O-Y = Year-on-year. For further information email globalindustryinsights@mla.com.au.