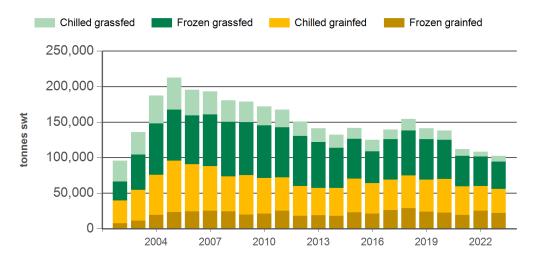

Year-to-June beef exports to Japan - volume

Year-to-May beef exports to Japan - value

Source: DAWR, Prepared by MLA

| Volume<br>(tonnes swt) | 2008    | 2009    | 2010    | 2011    | 2012    | 2013    | 2014    | 2015    | 2016    | 2017    | 2018    | 2019    | 2020    | 2021    | 2022    | 2023<br>YTD | Y-O-Y<br>%<br>chg. |
|------------------------|---------|---------|---------|---------|---------|---------|---------|---------|---------|---------|---------|---------|---------|---------|---------|-------------|--------------------|
| Total                  | 364,304 | 356,569 | 356,213 | 342,188 | 308,540 | 288,796 | 293,780 | 285,224 | 264,325 | 292,364 | 315,891 | 287,497 | 269,303 | 233,820 | 214,306 | 102,493     | -6                 |
| Grainfed               | 149,184 | 155,189 | 154,363 | 141,457 | 124,101 | 116,383 | 130,646 | 139,685 | 129,005 | 142,057 | 153,225 | 138,042 | 136,824 | 124,033 | 116,822 | 55,810      | -7                 |
| Grassfed               | 215,120 | 201,380 | 201,850 | 200,731 | 184,439 | 172,412 | 163,133 | 145,540 | 135,320 | 150,308 | 162,666 | 149,454 | 132,480 | 109,787 | 97,483  | 46,683      | -4                 |