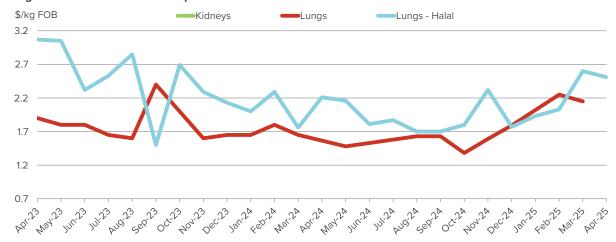

Table 1: Beef co-product prices

| Product   Average   Range   Text25   Monthly % Change   Annual % Change   Reef Lips   Halal   \$4.32   \$2.50   6   -0.8%   13.9%   Cheekmeat   \$9.65   \$5.00   3   12.0%   15.7%   Cheekmeat   \$9.65   \$5.00   3   12.0%   15.7%   Cheekmeat - Halal   \$8.88   \$2.60   4   2.3%   10.2%   Diap. Membrane   \$4.62   \$3.94   3   -12.7%   3.1%   Annual % Change             |                              | Average<br>(Apr Data) | Range  | Responses | Monthly Change   | Annual Change   |
|-------------------------------------------------------------------------------------------------------------------------------------------------------------------------------------------------------------------------------------------------------------------------------------------------------------------------------------------------------------------------------------------------------------------------------------------------------------------------------------------------------------------------------------------------------------------------------------------------------------------------------------------------------------------------------------------------------------------------------------------------------------------------------------------------------------------------------------------------------------------------------------------------------------------------------------------------------------------------------------------------------------------------------------------------------------------------------------------------------------------------------------------------------------------------------------------------------------------------------------------------------------------------------------------------------------------------------------------------------------------------------------------------------------------------------------------------------------------------------------------------------------------------------------------------------------------------------------------------------------------------------------------------------------------------------------------------------------------------------------------------------------------------------------------------------------------------------------------------------------------------------------------------------------------------------------------------------------------------------------------------------------------------------------------------------------------------------------------------------------------------------------------------|------------------------------|-----------------------|--------|-----------|------------------|-----------------|
| Beef Lips - Halal                                                                                                                                                                                                                                                                                                                                                                                                                                                                                                                                                                                                                                                                                                                                                                                                                                                                                                                                                                                                                                                                                                                                                                                                                                                                                                                                                                                                                                                                                                                                                                                                                                                                                                                                                                                                                                                                                                                                                                                                                                                                                                                               | Product                      | Average               | Range  | Text25    | Monthly % Change | Annual % Change |
| Cheekmeat         \$9.65         \$5.00         3         12.0%         15.7%           Cheekmeat - Halal         \$8.88         \$2.60         4         2.3%         10.2%           Diap. Membrane         \$4.62         \$3.94         3         -12.7%         3.1%           Hc Tripe         \$6.67         \$4.00         3         -11.1%         1.4%           Hc Tripe - Halal         \$6.69         \$3.45         4         4.3%         4.0%           Headmeat         \$5.24         2         1.0%         -3.9%           Headmeat         \$5.20         \$0.70         4         -1.9%         2.3%           Heart - Halal         \$2.95         \$0.70         6         -0.7%         2.5%           Heart Aorta         \$9.75         2         0.0%         2.8%           Heart Aorta - Halal         \$8.98         \$5.93         4         -8.1%         0.0%           Kidneys- Halal         \$1.70         2         -1.4%         0.0%           Kidneys- Halal         \$1.70         2         -1.4%         0.0%           Ligamentum         \$2.93         \$0.77         4         1.3%         1.5%           Liver - Halal         \$2.21                                                                                                                                                                                                                                                                                                                                                                                                                                                                                                                                                                                                                                                                                                                                                                                                                                                                                                                                                         | Beef Lips                    | \$4.13                | \$2.50 | 3         | -26.2%           | 27.8%           |
| Cheekmeat - Halal         \$8.88         \$2.60         4         2.3%         10.2%           Diap. Membrane         \$4.62         \$3.94         3         -12.7%         31%           Hc Tripe         \$6.67         \$4.00         3         -11.1%         1.4%           Hc Tripe - Halal         \$6.99         \$3.45         4         4.3%         4.0%           Headmeat         \$5.24         2         1.0%         -3.9%           Headmeat - Halal         \$5.20         \$0.70         4         -1.9%         2.3%           Heart Alal         \$2.78         2         0.0%         30.3%           Heart - Halal         \$2.95         \$0.70         6         -0.7%         2.5%           Heart Aorta         \$9.75         2         0.0%         2.8%           Heart Aorta - Halal         \$8.98         \$5.93         4         -8.1%         0.0%           Kidneys- Halal         \$1.70         2         -1.4%         0.0%           Kidneys- Halal         \$2.21         \$1.10         6         -2.5%         37.7%           Liver - Halal         \$2.21         \$1.10         6         -2.5%         37.7%           Lungs - Halal <td< td=""><td>Beef Lips - Halal</td><td>\$4.32</td><td>\$2.50</td><td>6</td><td>-0.8%</td><td>13.9%</td></td<>                                                                                                                                                                                                                                                                                                                                                                                                                                                                                                                                                                                                                                                                                                                                                                                                                                           | Beef Lips - Halal            | \$4.32                | \$2.50 | 6         | -0.8%            | 13.9%           |
| Diap. Membrane         \$4.62         \$3.94         3         -12.7%         3.1%           Hc Tripe         \$6.67         \$4.00         3         -11.1%         1.4%           Hc Tripe - Halal         \$6.99         \$3.45         4         4.3%         4.0%           Headmeat         \$5.24         2         1.0%         -3.9%           Headmeat - Halal         \$5.20         \$0.70         4         -1.9%         2.3%           Heart - Halal         \$2.78         2         0.0%         30.3%           Heart - Halal         \$2.95         \$0.70         6         -0.7%         2.5%           Heart Aorta         \$9.75         2         0.0%         2.8%           Heart Aorta - Halal         \$1.70         2         -1.4%         0.0%           Kidneys- Halal         \$1.70         2         -1.4%         0.0%           Kidneys- Halal         \$1.70         2         -1.4%         0.0%           Liyer - Halal         \$2.21         \$1.10         6         -2.5%         37.7%           Lungs - Halal         \$2.21         \$1.70         4         -3.4%         13.7%           Omasum         \$6.03         \$2.31         3                                                                                                                                                                                                                                                                                                                                                                                                                                                                                                                                                                                                                                                                                                                                                                                                                                                                                                                                                        | Cheekmeat                    | \$9.65                | \$5.00 | 3         | 12.0%            | 15.7%           |
| Hc Tripe                                                                                                                                                                                                                                                                                                                                                                                                                                                                                                                                                                                                                                                                                                                                                                                                                                                                                                                                                                                                                                                                                                                                                                                                                                                                                                                                                                                                                                                                                                                                                                                                                                                                                                                                                                                                                                                                                                                                                                                                                                                                                                                                        | Cheekmeat - Halal            | \$8.88                | \$2.60 | 4         | 2.3%             | 10.2%           |
| Hc Tripe - Halal                                                                                                                                                                                                                                                                                                                                                                                                                                                                                                                                                                                                                                                                                                                                                                                                                                                                                                                                                                                                                                                                                                                                                                                                                                                                                                                                                                                                                                                                                                                                                                                                                                                                                                                                                                                                                                                                                                                                                                                                                                                                                                                                | Diap. Membrane               | \$4.62                | \$3.94 | 3         | -12.7%           | 3.1%            |
| Headmeat   \$5.24   2   1.0%   -3.9%   Headmeat - Halal   \$5.20   \$0.70   4   -1.9%   2.3%   Heart   \$2.78   2   0.0%   30.3%   Heart - Halal   \$2.95   \$0.70   6   -0.7%   2.5%   Heart Aorta   \$9.75   2   0.0%   2.8%   Heart Aorta   \$9.75   2   0.0%   2.8%   Heart Aorta - Halal   \$8.98   \$5.93   4   -8.1%   0.0%   Kidneys- Halal   \$1.70   2   -1.4%   0.0%   Ligamentum   \$2.93   \$0.77   4   1.3%   1.5%   1.5%   Liver - Halal   \$2.21   \$1.10   6   -2.5%   37.7%   Lungs - Halal   \$2.21   \$1.10   6   -2.5%   37.7%   Lungs - Halal   \$2.51   \$1.70   4   -3.4%   13.7%   0.0%   13.7%   0.0%   1.9%   15.5%   0.0%   1.9%   15.5%   0.0%   1.9%   15.5%   0.0%   0.0%   0.0%   0.0%   0.0%   0.0%   0.0%   0.0%   0.0%   0.0%   0.0%   0.0%   0.0%   0.0%   0.0%   0.0%   0.0%   0.0%   0.0%   0.0%   0.0%   0.0%   0.0%   0.0%   0.0%   0.0%   0.0%   0.0%   0.0%   0.0%   0.0%   0.0%   0.0%   0.0%   0.0%   0.0%   0.0%   0.0%   0.0%   0.0%   0.0%   0.0%   0.0%   0.0%   0.0%   0.0%   0.0%   0.0%   0.0%   0.0%   0.0%   0.0%   0.0%   0.0%   0.0%   0.0%   0.0%   0.0%   0.0%   0.0%   0.0%   0.0%   0.0%   0.0%   0.0%   0.0%   0.0%   0.0%   0.0%   0.0%   0.0%   0.0%   0.0%   0.0%   0.0%   0.0%   0.0%   0.0%   0.0%   0.0%   0.0%   0.0%   0.0%   0.0%   0.0%   0.0%   0.0%   0.0%   0.0%   0.0%   0.0%   0.0%   0.0%   0.0%   0.0%   0.0%   0.0%   0.0%   0.0%   0.0%   0.0%   0.0%   0.0%   0.0%   0.0%   0.0%   0.0%   0.0%   0.0%   0.0%   0.0%   0.0%   0.0%   0.0%   0.0%   0.0%   0.0%   0.0%   0.0%   0.0%   0.0%   0.0%   0.0%   0.0%   0.0%   0.0%   0.0%   0.0%   0.0%   0.0%   0.0%   0.0%   0.0%   0.0%   0.0%   0.0%   0.0%   0.0%   0.0%   0.0%   0.0%   0.0%   0.0%   0.0%   0.0%   0.0%   0.0%   0.0%   0.0%   0.0%   0.0%   0.0%   0.0%   0.0%   0.0%   0.0%   0.0%   0.0%   0.0%   0.0%   0.0%   0.0%   0.0%   0.0%   0.0%   0.0%   0.0%   0.0%   0.0%   0.0%   0.0%   0.0%   0.0%   0.0%   0.0%   0.0%   0.0%   0.0%   0.0%   0.0%   0.0%   0.0%   0.0%   0.0%   0.0%   0.0%   0.0%   0.0%   0.0%   0.0%   0.0%   0.0%   0.0%   0.0%   0.0%   0.0%   0.0%   0.0%   0.0%   0 | Hc Tripe                     | \$6.67                | \$4.00 | 3         | -11.1%           | 1.4%            |
| Headmeat - Halal   \$5.20                                                                                                                                                                                                                                                                                                                                                                                                                                                                                                                                                                                                                                                                                                                                                                                                                                                                                                                                                                                                                                                                                                                                                                                                                                                                                                                                                                                                                                                                                                                                                                                                                                                                                                                                                                                                                                                                                                                                                                                                                                                                                                                       | Hc Tripe - Halal             | \$6.99                | \$3.45 | 4         | 4.3%             | 4.0%            |
| Heart                                                                                                                                                                                                                                                                                                                                                                                                                                                                                                                                                                                                                                                                                                                                                                                                                                                                                                                                                                                                                                                                                                                                                                                                                                                                                                                                                                                                                                                                                                                                                                                                                                                                                                                                                                                                                                                                                                                                                                                                                                                                                                                                           | Headmeat                     | \$5.24                |        | 2         | 1.0%             | -3.9%           |
| Heart - Halal   \$2.95   \$0.70   6   -0.7%   2.5%     Heart Aorta   \$9.75   2   0.0%   2.8%     Heart Aorta - Halal   \$8.98   \$5.93   4   -8.1%   0.0%     Kidneys- Halal   \$1.70   2   -1.4%   0.0%     Ligamentum   \$2.93   \$0.77   4   1.3%   1.5%     Liver - Halal   \$2.21   \$11.0   6   -2.5%   37.7%     Lungs - Halal   \$2.21   \$11.0   6   -2.5%   37.7%     Lungs - Halal   \$2.51   \$1.70   4   -3.4%   13.7%     Omasum   \$6.03   \$2.31   3   1.1%   2.5%     Omasum - Halal   \$6.60   \$2.70   3   -1.9%   15.5%     Rum.Pill - Halal   \$500   \$5.65   2   -11.3%   -26.4%     Rum.Pill - Halal > 500   \$5.65   2   -11.3%   -26.4%     Rum.Pill - Halal > 700   \$12.90   2   -8.4%   -16.3%     Tail   \$16.05   2   7.7%   42.1%     Tail - Halal   \$13.90   \$3.00   5   -6.7%   10.2%     Tendons - Halal   \$6.67   \$3.60   3   1.0%   -19.7%     Thickskirt   \$7.08   \$2.60   3   0.0%   -19.8%     Thickskirt - Halal   \$7.15   \$1.90   4   -17.3%   -18.3%     Thinskirt   \$6.98   \$2.30   3   0.0%   -20.9%     Thinskirt - Halal   \$7.60   \$3.71   4   -4.7%   -12.1%     Tongue Root Fillet   \$6.50   2   3.2%   1.8%     Tongue Root Fillet   \$6.50   2   1.1%   4.6%     Tongue SW - Halal   \$14.98   \$7.95   3   -9.2%   -7.6%     Tripe Pieces   \$2.28   2   2.6%   11%                                                                                                                                                                                                                                                                                                                                                                                                                                                                                                                                                                                                                                                                                                                                                                                                           | Headmeat - Halal             | \$5.20                | \$0.70 | 4         | -1.9%            | 2.3%            |
| Heart Aorta                                                                                                                                                                                                                                                                                                                                                                                                                                                                                                                                                                                                                                                                                                                                                                                                                                                                                                                                                                                                                                                                                                                                                                                                                                                                                                                                                                                                                                                                                                                                                                                                                                                                                                                                                                                                                                                                                                                                                                                                                                                                                                                                     | Heart                        | \$2.78                |        | 2         | 0.0%             | 30.3%           |
| Heart Aorta - Halal                                                                                                                                                                                                                                                                                                                                                                                                                                                                                                                                                                                                                                                                                                                                                                                                                                                                                                                                                                                                                                                                                                                                                                                                                                                                                                                                                                                                                                                                                                                                                                                                                                                                                                                                                                                                                                                                                                                                                                                                                                                                                                                             | Heart - Halal                | \$2.95                | \$0.70 | 6         | -0.7%            | 2.5%            |
| Kidneys- Halal         \$1.70         2         -1.4%         0.0%           Ligamentum         \$2.93         \$0.77         4         1.3%         1.5%           Liver - Halal         \$2.21         \$1.10         6         -2.5%         37.7%           Lungs - Halal         \$2.51         \$1.70         4         -3.4%         13.7%           Omasum         \$6.03         \$2.31         3         1.1%         2.5%           Omasum - Halal         \$6.60         \$2.70         3         -1.9%         15.5%           Rum.Pill - Halal < 500                                                                                                                                                                                                                                                                                                                                                                                                                                                                                                                                                                                                                                                                                                                                                                                                                                                                                                                                                                                                                                                                                                                                                                                                                                                                                                                                                                                                                                                                                                                                                                              | Heart Aorta                  | \$9.75                |        | 2         | 0.0%             | 2.8%            |
| Ligamentum         \$2.93         \$0.77         4         1.3%         1.5%           Liver - Halal         \$2.21         \$1.10         6         -2.5%         37.7%           Lungs - Halal         \$2.51         \$1.70         4         -3.4%         13.7%           Omasum         \$6.03         \$2.31         3         1.1%         2.5%           Omasum - Halal         \$6.60         \$2.70         3         -1.9%         15.5%           Rum.Pill - Halal < 500                                                                                                                                                                                                                                                                                                                                                                                                                                                                                                                                                                                                                                                                                                                                                                                                                                                                                                                                                                                                                                                                                                                                                                                                                                                                                                                                                                                                                                                                                                                                                                                                                                                           | Heart Aorta - Halal          | \$8.98                | \$5.93 | 4         | -8.1%            | 0.0%            |
| Liver - Halal \$2.21 \$1.10 6 -2.5% 37.7%  Lungs - Halal \$2.51 \$1.70 4 -3.4% 13.7%  Omasum \$6.03 \$2.31 3 1.1% 2.5%  Omasum - Halal \$6.60 \$2.70 3 -1.9% 15.5%  Rum.Pill - Halal < 500 \$5.65 2 -11.3% -26.4%  Rum.Pill - Halal > 500 < 700 \$9.90 2 -15.1% -17.1%  Rum.Pill - Halal > 700 \$12.90 2 -8.4% -16.3%  Tail \$16.05 2 7.7% 42.1%  Tail - Halal \$13.90 \$3.00 5 -6.7% 10.2%  Tendons - Halal \$6.67 \$3.60 3 1.0% -19.7%  Thickskirt \$7.08 \$2.60 3 0.0% -19.8%  Thickskirt - Halal \$7.15 \$1.90 4 -17.3% -18.3%  Thinskirt \$6.98 \$2.30 3 0.0% -20.9%  Thinskirt - Halal \$7.60 \$3.71 4 -4.7% -12.1%  Tongue Root Fillet \$6.50 2 3.2% 1.8%  Tongue Root Meat - Halal \$2.82 \$2.00 4 -0.4% -16.8%  Tongue SW \$16.52 2 1.1% 4.6%  Tongue SW - Halal \$14.98 \$7.95 3 -9.2% -7.6%  Tripe Pieces \$2.28 2 2.6% 11.1%                                                                                                                                                                                                                                                                                                                                                                                                                                                                                                                                                                                                                                                                                                                                                                                                                                                                                                                                                                                                                                                                                                                                                                                                                                                                                                        | Kidneys- Halal               | \$1.70                |        | 2         | -1.4%            | 0.0%            |
| Lungs - Halal         \$2.51         \$1.70         4         -3.4%         13.7%           Omasum         \$6.03         \$2.31         3         1.1%         2.5%           Omasum - Halal         \$6.60         \$2.70         3         -1.9%         15.5%           Rum.Pill - Halal < 500                                                                                                                                                                                                                                                                                                                                                                                                                                                                                                                                                                                                                                                                                                                                                                                                                                                                                                                                                                                                                                                                                                                                                                                                                                                                                                                                                                                                                                                                                                                                                                                                                                                                                                                                                                                                                                              | Ligamentum                   | \$2.93                | \$0.77 | 4         | 1.3%             | 1.5%            |
| Omasum         \$6.03         \$2.31         3         1.1%         2.5%           Omasum - Halal         \$6.60         \$2.70         3         -1.9%         15.5%           Rum.Pill - Halal < 500                                                                                                                                                                                                                                                                                                                                                                                                                                                                                                                                                                                                                                                                                                                                                                                                                                                                                                                                                                                                                                                                                                                                                                                                                                                                                                                                                                                                                                                                                                                                                                                                                                                                                                                                                                                                                                                                                                                                          | Liver - Halal                | \$2.21                | \$1.10 | 6         | -2.5%            | 37.7%           |
| Omasum - Halal         \$6.60         \$2.70         3         -1.9%         15.5%           Rum.Pill - Halal < 500                                                                                                                                                                                                                                                                                                                                                                                                                                                                                                                                                                                                                                                                                                                                                                                                                                                                                                                                                                                                                                                                                                                                                                                                                                                                                                                                                                                                                                                                                                                                                                                                                                                                                                                                                                                                                                                                                                                                                                                                                             | Lungs - Halal                | \$2.51                | \$1.70 | 4         | -3.4%            | 13.7%           |
| Rum.Pill - Halal < 500                                                                                                                                                                                                                                                                                                                                                                                                                                                                                                                                                                                                                                                                                                                                                                                                                                                                                                                                                                                                                                                                                                                                                                                                                                                                                                                                                                                                                                                                                                                                                                                                                                                                                                                                                                                                                                                                                                                                                                                                                                                                                                                          | Omasum                       | \$6.03                | \$2.31 | 3         | 1.1%             | 2.5%            |
| Rum.Pill - Halal > 500 < 700       \$9.90       2       -15.1%       -17.1%         Rum.Pill - Halal > 700       \$12.90       2       -8.4%       -16.3%         Tail       \$16.05       2       7.7%       42.1%         Tail - Halal       \$13.90       \$3.00       5       -6.7%       10.2%         Tendons - Halal       \$6.67       \$3.60       3       1.0%       -19.7%         Thickskirt       \$7.08       \$2.60       3       0.0%       -19.8%         Thickskirt - Halal       \$7.15       \$1.90       4       -17.3%       -18.3%         Thinskirt       \$6.98       \$2.30       3       0.0%       -20.9%         Thinskirt - Halal       \$7.60       \$3.71       4       -4.7%       -12.1%         Tongue Root Fillet       \$6.50       2       3.2%       1.8%         Tongue Root Meat - Halal       \$2.82       \$2.00       4       -0.4%       -16.8%         Tongue SW       \$16.52       2       1.1%       4.6%         Tongue SW - Halal       \$14.98       \$7.95       3       -9.2%       -7.6%         Tripe Pieces       \$2.28       2       2.6%       1.1%                                                                                                                                                                                                                                                                                                                                                                                                                                                                                                                                                                                                                                                                                                                                                                                                                                                                                                                                                                                                                                 | Omasum - Halal               | \$6.60                | \$2.70 | 3         | -1.9%            | 15.5%           |
| Rum.Pill - Halal > 700       \$12.90       2       -8.4%       -16.3%         Tail       \$16.05       2       7.7%       42.1%         Tail - Halal       \$13.90       \$3.00       5       -6.7%       10.2%         Tendons - Halal       \$6.67       \$3.60       3       1.0%       -19.7%         Thickskirt       \$7.08       \$2.60       3       0.0%       -19.8%         Thickskirt - Halal       \$7.15       \$1.90       4       -17.3%       -18.3%         Thinskirt       \$6.98       \$2.30       3       0.0%       -20.9%         Thinskirt - Halal       \$7.60       \$3.71       4       -4.7%       -12.1%         Tongue Root Fillet       \$6.50       2       3.2%       1.8%         Tongue Root Meat - Halal       \$2.82       \$2.00       4       -0.4%       -16.8%         Tongue SW       \$16.52       2       1.1%       4.6%         Tongue SW - Halal       \$14.98       \$7.95       3       -9.2%       -7.6%         Tripe Pieces       \$2.28       2       2.6%       1.1%                                                                                                                                                                                                                                                                                                                                                                                                                                                                                                                                                                                                                                                                                                                                                                                                                                                                                                                                                                                                                                                                                                                     | Rum.Pill - Halal < 500       | \$5.65                |        | 2         | -11.3%           | -26.4%          |
| Tail         \$16.05         2         7.7%         42.1%           Tail - Halal         \$13.90         \$3.00         5         -6.7%         10.2%           Tendons - Halal         \$6.67         \$3.60         3         1.0%         -19.7%           Thickskirt         \$7.08         \$2.60         3         0.0%         -19.8%           Thickskirt - Halal         \$7.15         \$1.90         4         -17.3%         -18.3%           Thinskirt         \$6.98         \$2.30         3         0.0%         -20.9%           Thinskirt - Halal         \$7.60         \$3.71         4         -4.7%         -12.1%           Tongue Root Fillet         \$6.50         2         3.2%         1.8%           Tongue Root Meat - Halal         \$2.82         \$2.00         4         -0.4%         -16.8%           Tongue SW - Halal         \$14.98         \$7.95         3         -9.2%         -7.6%           Tripe Pieces         \$2.28         2         2.6%         1.1%                                                                                                                                                                                                                                                                                                                                                                                                                                                                                                                                                                                                                                                                                                                                                                                                                                                                                                                                                                                                                                                                                                                                     | Rum.Pill - Halal > 500 < 700 | \$9.90                |        | 2         | -15.1%           | -17.1%          |
| Tail - Halal       \$13.90       \$3.00       5       -6.7%       10.2%         Tendons - Halal       \$6.67       \$3.60       3       1.0%       -19.7%         Thickskirt       \$7.08       \$2.60       3       0.0%       -19.8%         Thickskirt - Halal       \$7.15       \$1.90       4       -17.3%       -18.3%         Thinskirt       \$6.98       \$2.30       3       0.0%       -20.9%         Thinskirt - Halal       \$7.60       \$3.71       4       -4.7%       -12.1%         Tongue Root Fillet       \$6.50       2       3.2%       1.8%         Tongue Root Meat - Halal       \$2.82       \$2.00       4       -0.4%       -16.8%         Tongue SW       \$16.52       2       1.1%       4.6%         Tongue SW - Halal       \$14.98       \$7.95       3       -9.2%       -7.6%         Tripe Pieces       \$2.28       2       2.6%       1.1%                                                                                                                                                                                                                                                                                                                                                                                                                                                                                                                                                                                                                                                                                                                                                                                                                                                                                                                                                                                                                                                                                                                                                                                                                                                             | Rum.Pill - Halal > 700       | \$12.90               |        | 2         | -8.4%            | -16.3%          |
| Tendons - Halal         \$6.67         \$3.60         3         1.0%         -19.7%           Thickskirt         \$7.08         \$2.60         3         0.0%         -19.8%           Thickskirt - Halal         \$7.15         \$1.90         4         -17.3%         -18.3%           Thinskirt         \$6.98         \$2.30         3         0.0%         -20.9%           Thinskirt - Halal         \$7.60         \$3.71         4         -4.7%         -12.1%           Tongue Root Fillet         \$6.50         2         3.2%         1.8%           Tongue Root Meat - Halal         \$2.82         \$2.00         4         -0.4%         -16.8%           Tongue SW         \$16.52         2         1.1%         4.6%           Tongue SW - Halal         \$14.98         \$7.95         3         -9.2%         -7.6%           Tripe Pieces         \$2.28         2         2.6%         1.1%                                                                                                                                                                                                                                                                                                                                                                                                                                                                                                                                                                                                                                                                                                                                                                                                                                                                                                                                                                                                                                                                                                                                                                                                                             | Tail                         | \$16.05               |        | 2         | 7.7%             | 42.1%           |
| Thickskirt         \$7.08         \$2.60         3         0.0%         -19.8%           Thickskirt - Halal         \$7.15         \$1.90         4         -17.3%         -18.3%           Thinskirt         \$6.98         \$2.30         3         0.0%         -20.9%           Thinskirt - Halal         \$7.60         \$3.71         4         -4.7%         -12.1%           Tongue Root Fillet         \$6.50         2         3.2%         1.8%           Tongue Root Meat - Halal         \$2.82         \$2.00         4         -0.4%         -16.8%           Tongue SW         \$16.52         2         1.1%         4.6%           Tongue SW - Halal         \$14.98         \$7.95         3         -9.2%         -7.6%           Tripe Pieces         \$2.28         2         2.6%         1.1%                                                                                                                                                                                                                                                                                                                                                                                                                                                                                                                                                                                                                                                                                                                                                                                                                                                                                                                                                                                                                                                                                                                                                                                                                                                                                                                           | Tail - Halal                 | \$13.90               | \$3.00 | 5         | -6.7%            | 10.2%           |
| Thickskirt - Halal       \$7.15       \$1.90       4       -17.3%       -18.3%         Thinskirt       \$6.98       \$2.30       3       0.0%       -20.9%         Thinskirt - Halal       \$7.60       \$3.71       4       -4.7%       -12.1%         Tongue Root Fillet       \$6.50       2       3.2%       1.8%         Tongue Root Meat - Halal       \$2.82       \$2.00       4       -0.4%       -16.8%         Tongue SW       \$16.52       2       1.1%       4.6%         Tongue SW - Halal       \$14.98       \$7.95       3       -9.2%       -7.6%         Tripe Pieces       \$2.28       2       2.6%       1.1%                                                                                                                                                                                                                                                                                                                                                                                                                                                                                                                                                                                                                                                                                                                                                                                                                                                                                                                                                                                                                                                                                                                                                                                                                                                                                                                                                                                                                                                                                                            | Tendons - Halal              | \$6.67                | \$3.60 | 3         | 1.0%             | -19.7%          |
| Thinskirt         \$6.98         \$2.30         3         0.0%         -20.9%           Thinskirt - Halal         \$7.60         \$3.71         4         -4.7%         -12.1%           Tongue Root Fillet         \$6.50         2         3.2%         1.8%           Tongue Root Meat - Halal         \$2.82         \$2.00         4         -0.4%         -16.8%           Tongue SW         \$16.52         2         1.1%         4.6%           Tongue SW - Halal         \$14.98         \$7.95         3         -9.2%         -7.6%           Tripe Pieces         \$2.28         2         2.6%         1.1%                                                                                                                                                                                                                                                                                                                                                                                                                                                                                                                                                                                                                                                                                                                                                                                                                                                                                                                                                                                                                                                                                                                                                                                                                                                                                                                                                                                                                                                                                                                       | Thickskirt                   | \$7.08                | \$2.60 | 3         | 0.0%             | -19.8%          |
| Thinskirt - Halal       \$7.60       \$3.71       4       -4.7%       -12.1%         Tongue Root Fillet       \$6.50       2       3.2%       1.8%         Tongue Root Meat - Halal       \$2.82       \$2.00       4       -0.4%       -16.8%         Tongue SW       \$16.52       2       1.1%       4.6%         Tongue SW - Halal       \$14.98       \$7.95       3       -9.2%       -7.6%         Tripe Pieces       \$2.28       2       2.6%       1.1%                                                                                                                                                                                                                                                                                                                                                                                                                                                                                                                                                                                                                                                                                                                                                                                                                                                                                                                                                                                                                                                                                                                                                                                                                                                                                                                                                                                                                                                                                                                                                                                                                                                                               | Thickskirt - Halal           | \$7.15                | \$1.90 | 4         | -17.3%           | -18.3%          |
| Tongue Root Fillet       \$6.50       2       3.2%       1.8%         Tongue Root Meat - Halal       \$2.82       \$2.00       4       -0.4%       -16.8%         Tongue SW       \$16.52       2       1.1%       4.6%         Tongue SW - Halal       \$14.98       \$7.95       3       -9.2%       -7.6%         Tripe Pieces       \$2.28       2       2.6%       1.1%                                                                                                                                                                                                                                                                                                                                                                                                                                                                                                                                                                                                                                                                                                                                                                                                                                                                                                                                                                                                                                                                                                                                                                                                                                                                                                                                                                                                                                                                                                                                                                                                                                                                                                                                                                    | Thinskirt                    | \$6.98                | \$2.30 | 3         | 0.0%             | -20.9%          |
| Tongue Root Meat - Halal         \$2.82         \$2.00         4         -0.4%         -16.8%           Tongue SW         \$16.52         2         1.1%         4.6%           Tongue SW - Halal         \$14.98         \$7.95         3         -9.2%         -7.6%           Tripe Pieces         \$2.28         2         2.6%         1.1%                                                                                                                                                                                                                                                                                                                                                                                                                                                                                                                                                                                                                                                                                                                                                                                                                                                                                                                                                                                                                                                                                                                                                                                                                                                                                                                                                                                                                                                                                                                                                                                                                                                                                                                                                                                                | Thinskirt - Halal            | \$7.60                | \$3.71 | 4         | -4.7%            | -12.1%          |
| Tongue SW     \$16.52     2     1.1%     4.6%       Tongue SW - Halal     \$14.98     \$7.95     3     -9.2%     -7.6%       Tripe Pieces     \$2.28     2     2.6%     1.1%                                                                                                                                                                                                                                                                                                                                                                                                                                                                                                                                                                                                                                                                                                                                                                                                                                                                                                                                                                                                                                                                                                                                                                                                                                                                                                                                                                                                                                                                                                                                                                                                                                                                                                                                                                                                                                                                                                                                                                    | Tongue Root Fillet           | \$6.50                |        | 2         | 3.2%             | 1.8%            |
| Tongue SW - Halal         \$14.98         \$7.95         3         -9.2%         -7.6%           Tripe Pieces         \$2.28         2         2.6%         1.1%                                                                                                                                                                                                                                                                                                                                                                                                                                                                                                                                                                                                                                                                                                                                                                                                                                                                                                                                                                                                                                                                                                                                                                                                                                                                                                                                                                                                                                                                                                                                                                                                                                                                                                                                                                                                                                                                                                                                                                                | Tongue Root Meat - Halal     | \$2.82                | \$2.00 | 4         | -0.4%            | -16.8%          |
| Tripe Pieces \$2.28 2 2.6% 1.1%                                                                                                                                                                                                                                                                                                                                                                                                                                                                                                                                                                                                                                                                                                                                                                                                                                                                                                                                                                                                                                                                                                                                                                                                                                                                                                                                                                                                                                                                                                                                                                                                                                                                                                                                                                                                                                                                                                                                                                                                                                                                                                                 | Tongue SW                    | \$16.52               |        | 2         | 1.1%             | 4.6%            |
| The state of the s                  | Tongue SW - Halal            | \$14.98               | \$7.95 | 3         | -9.2%            | -7.6%           |
| Tripe Pieces - Halal \$2.61 \$0.85 4 0.9% 6.6%                                                                                                                                                                                                                                                                                                                                                                                                                                                                                                                                                                                                                                                                                                                                                                                                                                                                                                                                                                                                                                                                                                                                                                                                                                                                                                                                                                                                                                                                                                                                                                                                                                                                                                                                                                                                                                                                                                                                                                                                                                                                                                  | Tripe Pieces                 | \$2.28                |        | 2         | 2.6%             | 1.1%            |
|                                                                                                                                                                                                                                                                                                                                                                                                                                                                                                                                                                                                                                                                                                                                                                                                                                                                                                                                                                                                                                                                                                                                                                                                                                                                                                                                                                                                                                                                                                                                                                                                                                                                                                                                                                                                                                                                                                                                                                                                                                                                                                                                                 | Tripe Pieces - Halal         | \$2.61                | \$0.85 | 4         | 0.9%             | 6.6%            |