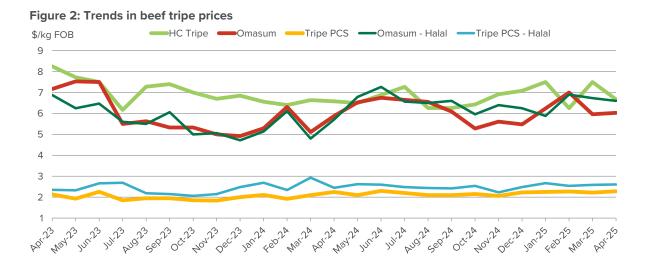

Table 1: Beef co-product prices

| Product   Average   Range   Text25   Monthly % Change   Annual % Change   Reef Lips   Halal   \$4.32   \$2.50   6   -0.8%   13.9%   Cheekmeat   \$9.65   \$5.00   3   12.0%   15.7%   Cheekmeat   \$9.65   \$5.00   3   12.0%   15.7%   Cheekmeat - Halal   \$8.88   \$2.60   4   2.3%   10.2%   Diap. Membrane   \$4.62   \$3.94   3   -12.7%   3.1%   Annual % Change             |                              | Average<br>(Apr Data) | Range  | Responses | Monthly Change   | Annual Change   |
|-------------------------------------------------------------------------------------------------------------------------------------------------------------------------------------------------------------------------------------------------------------------------------------------------------------------------------------------------------------------------------------------------------------------------------------------------------------------------------------------------------------------------------------------------------------------------------------------------------------------------------------------------------------------------------------------------------------------------------------------------------------------------------------------------------------------------------------------------------------------------------------------------------------------------------------------------------------------------------------------------------------------------------------------------------------------------------------------------------------------------------------------------------------------------------------------------------------------------------------------------------------------------------------------------------------------------------------------------------------------------------------------------------------------------------------------------------------------------------------------------------------------------------------------------------------------------------------------------------------------------------------------------------------------------------------------------------------------------------------------------------------------------------------------------------------------------------------------------------------------------------------------------------------------------------------------------------------------------------------------------------------------------------------------------------------------------------------------------------------------------------------------------|------------------------------|-----------------------|--------|-----------|------------------|-----------------|
| Beef Lips - Halal                                                                                                                                                                                                                                                                                                                                                                                                                                                                                                                                                                                                                                                                                                                                                                                                                                                                                                                                                                                                                                                                                                                                                                                                                                                                                                                                                                                                                                                                                                                                                                                                                                                                                                                                                                                                                                                                                                                                                                                                                                                                                                                               | Product                      | Average               | Range  | Text25    | Monthly % Change | Annual % Change |
| Cheekmeat         \$9.65         \$5.00         3         12.0%         15.7%           Cheekmeat - Halal         \$8.88         \$2.60         4         2.3%         10.2%           Diap. Membrane         \$4.62         \$3.94         3         -12.7%         3.1%           Hc Tripe         \$6.67         \$4.00         3         -11.1%         1.4%           Hc Tripe - Halal         \$6.69         \$3.45         4         4.3%         4.0%           Headmeat         \$5.24         2         1.0%         -3.9%           Headmeat         \$5.20         \$0.70         4         -1.9%         2.3%           Heart - Halal         \$2.95         \$0.70         6         -0.7%         2.5%           Heart Aorta         \$9.75         2         0.0%         2.8%           Heart Aorta - Halal         \$8.98         \$5.93         4         -8.1%         0.0%           Kidneys- Halal         \$1.70         2         -1.4%         0.0%           Kidneys- Halal         \$1.70         2         -1.4%         0.0%           Ligamentum         \$2.93         \$0.77         4         1.3%         1.5%           Liver - Halal         \$2.21                                                                                                                                                                                                                                                                                                                                                                                                                                                                                                                                                                                                                                                                                                                                                                                                                                                                                                                                                         | Beef Lips                    | \$4.13                | \$2.50 | 3         | -26.2%           | 27.8%           |
| Cheekmeat - Halal         \$8.88         \$2.60         4         2.3%         10.2%           Diap. Membrane         \$4.62         \$3.94         3         -12.7%         31%           Hc Tripe         \$6.67         \$4.00         3         -11.1%         1.4%           Hc Tripe - Halal         \$6.99         \$3.45         4         4.3%         4.0%           Headmeat         \$5.24         2         1.0%         -3.9%           Headmeat - Halal         \$5.20         \$0.70         4         -1.9%         2.3%           Heart Alal         \$2.78         2         0.0%         30.3%           Heart - Halal         \$2.95         \$0.70         6         -0.7%         2.5%           Heart Aorta         \$9.75         2         0.0%         2.8%           Heart Aorta - Halal         \$8.98         \$5.93         4         -8.1%         0.0%           Kidneys- Halal         \$1.70         2         -1.4%         0.0%           Kidneys- Halal         \$2.21         \$1.10         6         -2.5%         37.7%           Liver - Halal         \$2.21         \$1.10         6         -2.5%         37.7%           Lungs - Halal <td< td=""><td>Beef Lips - Halal</td><td>\$4.32</td><td>\$2.50</td><td>6</td><td>-0.8%</td><td>13.9%</td></td<>                                                                                                                                                                                                                                                                                                                                                                                                                                                                                                                                                                                                                                                                                                                                                                                                                                           | Beef Lips - Halal            | \$4.32                | \$2.50 | 6         | -0.8%            | 13.9%           |
| Diap. Membrane         \$4.62         \$3.94         3         -12.7%         3.1%           Hc Tripe         \$6.67         \$4.00         3         -11.1%         1.4%           Hc Tripe - Halal         \$6.99         \$3.45         4         4.3%         4.0%           Headmeat         \$5.24         2         1.0%         -3.9%           Headmeat - Halal         \$5.20         \$0.70         4         -1.9%         2.3%           Heart - Halal         \$2.78         2         0.0%         30.3%           Heart - Halal         \$2.95         \$0.70         6         -0.7%         2.5%           Heart Aorta         \$9.75         2         0.0%         2.8%           Heart Aorta - Halal         \$1.70         2         -1.4%         0.0%           Kidneys- Halal         \$1.70         2         -1.4%         0.0%           Kidneys- Halal         \$1.70         2         -1.4%         0.0%           Liyer - Halal         \$2.21         \$1.10         6         -2.5%         37.7%           Lungs - Halal         \$2.21         \$1.70         4         -3.4%         13.7%           Omasum         \$6.03         \$2.31         3                                                                                                                                                                                                                                                                                                                                                                                                                                                                                                                                                                                                                                                                                                                                                                                                                                                                                                                                                        | Cheekmeat                    | \$9.65                | \$5.00 | 3         | 12.0%            | 15.7%           |
| Hc Tripe                                                                                                                                                                                                                                                                                                                                                                                                                                                                                                                                                                                                                                                                                                                                                                                                                                                                                                                                                                                                                                                                                                                                                                                                                                                                                                                                                                                                                                                                                                                                                                                                                                                                                                                                                                                                                                                                                                                                                                                                                                                                                                                                        | Cheekmeat - Halal            | \$8.88                | \$2.60 | 4         | 2.3%             | 10.2%           |
| Hc Tripe - Halal                                                                                                                                                                                                                                                                                                                                                                                                                                                                                                                                                                                                                                                                                                                                                                                                                                                                                                                                                                                                                                                                                                                                                                                                                                                                                                                                                                                                                                                                                                                                                                                                                                                                                                                                                                                                                                                                                                                                                                                                                                                                                                                                | Diap. Membrane               | \$4.62                | \$3.94 | 3         | -12.7%           | 3.1%            |
| Headmeat   \$5.24   2   1.0%   -3.9%   Headmeat - Halal   \$5.20   \$0.70   4   -1.9%   2.3%   Heart   \$2.78   2   0.0%   30.3%   Heart - Halal   \$2.95   \$0.70   6   -0.7%   2.5%   Heart Aorta   \$9.75   2   0.0%   2.8%   Heart Aorta   \$9.75   2   0.0%   2.8%   Heart Aorta - Halal   \$8.98   \$5.93   4   -8.1%   0.0%   Kidneys- Halal   \$1.70   2   -1.4%   0.0%   Ligamentum   \$2.93   \$0.77   4   1.3%   1.5%   1.5%   Liver - Halal   \$2.21   \$1.10   6   -2.5%   37.7%   Lungs - Halal   \$2.21   \$1.10   6   -2.5%   37.7%   Lungs - Halal   \$2.51   \$1.70   4   -3.4%   13.7%   0.0%   13.7%   0.0%   1.9%   15.5%   0.0%   1.9%   15.5%   0.0%   1.9%   15.5%   0.0%   0.0%   0.0%   0.0%   0.0%   0.0%   0.0%   0.0%   0.0%   0.0%   0.0%   0.0%   0.0%   0.0%   0.0%   0.0%   0.0%   0.0%   0.0%   0.0%   0.0%   0.0%   0.0%   0.0%   0.0%   0.0%   0.0%   0.0%   0.0%   0.0%   0.0%   0.0%   0.0%   0.0%   0.0%   0.0%   0.0%   0.0%   0.0%   0.0%   0.0%   0.0%   0.0%   0.0%   0.0%   0.0%   0.0%   0.0%   0.0%   0.0%   0.0%   0.0%   0.0%   0.0%   0.0%   0.0%   0.0%   0.0%   0.0%   0.0%   0.0%   0.0%   0.0%   0.0%   0.0%   0.0%   0.0%   0.0%   0.0%   0.0%   0.0%   0.0%   0.0%   0.0%   0.0%   0.0%   0.0%   0.0%   0.0%   0.0%   0.0%   0.0%   0.0%   0.0%   0.0%   0.0%   0.0%   0.0%   0.0%   0.0%   0.0%   0.0%   0.0%   0.0%   0.0%   0.0%   0.0%   0.0%   0.0%   0.0%   0.0%   0.0%   0.0%   0.0%   0.0%   0.0%   0.0%   0.0%   0.0%   0.0%   0.0%   0.0%   0.0%   0.0%   0.0%   0.0%   0.0%   0.0%   0.0%   0.0%   0.0%   0.0%   0.0%   0.0%   0.0%   0.0%   0.0%   0.0%   0.0%   0.0%   0.0%   0.0%   0.0%   0.0%   0.0%   0.0%   0.0%   0.0%   0.0%   0.0%   0.0%   0.0%   0.0%   0.0%   0.0%   0.0%   0.0%   0.0%   0.0%   0.0%   0.0%   0.0%   0.0%   0.0%   0.0%   0.0%   0.0%   0.0%   0.0%   0.0%   0.0%   0.0%   0.0%   0.0%   0.0%   0.0%   0.0%   0.0%   0.0%   0.0%   0.0%   0.0%   0.0%   0.0%   0.0%   0.0%   0.0%   0.0%   0.0%   0.0%   0.0%   0.0%   0.0%   0.0%   0.0%   0.0%   0.0%   0.0%   0.0%   0.0%   0.0%   0.0%   0.0%   0.0%   0.0%   0.0%   0.0%   0.0%   0.0%   0 | Hc Tripe                     | \$6.67                | \$4.00 | 3         | -11.1%           | 1.4%            |
| Headmeat - Halal   \$5.20                                                                                                                                                                                                                                                                                                                                                                                                                                                                                                                                                                                                                                                                                                                                                                                                                                                                                                                                                                                                                                                                                                                                                                                                                                                                                                                                                                                                                                                                                                                                                                                                                                                                                                                                                                                                                                                                                                                                                                                                                                                                                                                       | Hc Tripe - Halal             | \$6.99                | \$3.45 | 4         | 4.3%             | 4.0%            |
| Heart                                                                                                                                                                                                                                                                                                                                                                                                                                                                                                                                                                                                                                                                                                                                                                                                                                                                                                                                                                                                                                                                                                                                                                                                                                                                                                                                                                                                                                                                                                                                                                                                                                                                                                                                                                                                                                                                                                                                                                                                                                                                                                                                           | Headmeat                     | \$5.24                |        | 2         | 1.0%             | -3.9%           |
| Heart - Halal   \$2.95   \$0.70   6   -0.7%   2.5%     Heart Aorta   \$9.75   2   0.0%   2.8%     Heart Aorta - Halal   \$8.98   \$5.93   4   -8.1%   0.0%     Kidneys- Halal   \$1.70   2   -1.4%   0.0%     Ligamentum   \$2.93   \$0.77   4   1.3%   1.5%     Liver - Halal   \$2.21   \$11.0   6   -2.5%   37.7%     Lungs - Halal   \$2.21   \$11.0   6   -2.5%   37.7%     Lungs - Halal   \$2.51   \$1.70   4   -3.4%   13.7%     Omasum   \$6.03   \$2.31   3   1.1%   2.5%     Omasum - Halal   \$6.60   \$2.70   3   -1.9%   15.5%     Rum.Pill - Halal   \$500   \$5.65   2   -11.3%   -26.4%     Rum.Pill - Halal > 500   \$5.65   2   -11.3%   -26.4%     Rum.Pill - Halal > 700   \$12.90   2   -8.4%   -16.3%     Tail   \$16.05   2   7.7%   42.1%     Tail - Halal   \$13.90   \$3.00   5   -6.7%   10.2%     Tendons - Halal   \$6.67   \$3.60   3   1.0%   -19.7%     Thickskirt   \$7.08   \$2.60   3   0.0%   -19.8%     Thickskirt - Halal   \$7.15   \$1.90   4   -17.3%   -18.3%     Thinskirt   \$6.98   \$2.30   3   0.0%   -20.9%     Thinskirt - Halal   \$7.60   \$3.71   4   -4.7%   -12.1%     Tongue Root Fillet   \$6.50   2   3.2%   1.8%     Tongue Root Fillet   \$6.50   2   1.1%   4.6%     Tongue SW - Halal   \$14.98   \$7.95   3   -9.2%   -7.6%     Tripe Pieces   \$2.28   2   2.6%   11%                                                                                                                                                                                                                                                                                                                                                                                                                                                                                                                                                                                                                                                                                                                                                                                                           | Headmeat - Halal             | \$5.20                | \$0.70 | 4         | -1.9%            | 2.3%            |
| Heart Aorta                                                                                                                                                                                                                                                                                                                                                                                                                                                                                                                                                                                                                                                                                                                                                                                                                                                                                                                                                                                                                                                                                                                                                                                                                                                                                                                                                                                                                                                                                                                                                                                                                                                                                                                                                                                                                                                                                                                                                                                                                                                                                                                                     | Heart                        | \$2.78                |        | 2         | 0.0%             | 30.3%           |
| Heart Aorta - Halal                                                                                                                                                                                                                                                                                                                                                                                                                                                                                                                                                                                                                                                                                                                                                                                                                                                                                                                                                                                                                                                                                                                                                                                                                                                                                                                                                                                                                                                                                                                                                                                                                                                                                                                                                                                                                                                                                                                                                                                                                                                                                                                             | Heart - Halal                | \$2.95                | \$0.70 | 6         | -0.7%            | 2.5%            |
| Kidneys- Halal         \$1.70         2         -1.4%         0.0%           Ligamentum         \$2.93         \$0.77         4         1.3%         1.5%           Liver - Halal         \$2.21         \$1.10         6         -2.5%         37.7%           Lungs - Halal         \$2.51         \$1.70         4         -3.4%         13.7%           Omasum         \$6.03         \$2.31         3         1.1%         2.5%           Omasum - Halal         \$6.60         \$2.70         3         -1.9%         15.5%           Rum.Pill - Halal < 500                                                                                                                                                                                                                                                                                                                                                                                                                                                                                                                                                                                                                                                                                                                                                                                                                                                                                                                                                                                                                                                                                                                                                                                                                                                                                                                                                                                                                                                                                                                                                                              | Heart Aorta                  | \$9.75                |        | 2         | 0.0%             | 2.8%            |
| Ligamentum         \$2.93         \$0.77         4         1.3%         1.5%           Liver - Halal         \$2.21         \$1.10         6         -2.5%         37.7%           Lungs - Halal         \$2.51         \$1.70         4         -3.4%         13.7%           Omasum         \$6.03         \$2.31         3         1.1%         2.5%           Omasum - Halal         \$6.60         \$2.70         3         -1.9%         15.5%           Rum.Pill - Halal < 500                                                                                                                                                                                                                                                                                                                                                                                                                                                                                                                                                                                                                                                                                                                                                                                                                                                                                                                                                                                                                                                                                                                                                                                                                                                                                                                                                                                                                                                                                                                                                                                                                                                           | Heart Aorta - Halal          | \$8.98                | \$5.93 | 4         | -8.1%            | 0.0%            |
| Liver - Halal \$2.21 \$1.10 6 -2.5% 37.7%  Lungs - Halal \$2.51 \$1.70 4 -3.4% 13.7%  Omasum \$6.03 \$2.31 3 1.1% 2.5%  Omasum - Halal \$6.60 \$2.70 3 -1.9% 15.5%  Rum.Pill - Halal < 500 \$5.65 2 -11.3% -26.4%  Rum.Pill - Halal > 500 < 700 \$9.90 2 -15.1% -17.1%  Rum.Pill - Halal > 700 \$12.90 2 -8.4% -16.3%  Tail \$16.05 2 7.7% 42.1%  Tail - Halal \$13.90 \$3.00 5 -6.7% 10.2%  Tendons - Halal \$6.67 \$3.60 3 1.0% -19.7%  Thickskirt \$7.08 \$2.60 3 0.0% -19.8%  Thickskirt - Halal \$7.15 \$1.90 4 -17.3% -18.3%  Thinskirt \$6.98 \$2.30 3 0.0% -20.9%  Thinskirt - Halal \$7.60 \$3.71 4 -4.7% -12.1%  Tongue Root Fillet \$6.50 2 3.2% 1.8%  Tongue Root Meat - Halal \$2.82 \$2.00 4 -0.4% -16.8%  Tongue SW \$16.52 2 1.1% 4.6%  Tongue SW - Halal \$14.98 \$7.95 3 -9.2% -7.6%  Tripe Pieces \$2.28 2 2.6% 11.1%                                                                                                                                                                                                                                                                                                                                                                                                                                                                                                                                                                                                                                                                                                                                                                                                                                                                                                                                                                                                                                                                                                                                                                                                                                                                                                        | Kidneys- Halal               | \$1.70                |        | 2         | -1.4%            | 0.0%            |
| Lungs - Halal         \$2.51         \$1.70         4         -3.4%         13.7%           Omasum         \$6.03         \$2.31         3         1.1%         2.5%           Omasum - Halal         \$6.60         \$2.70         3         -1.9%         15.5%           Rum.Pill - Halal < 500                                                                                                                                                                                                                                                                                                                                                                                                                                                                                                                                                                                                                                                                                                                                                                                                                                                                                                                                                                                                                                                                                                                                                                                                                                                                                                                                                                                                                                                                                                                                                                                                                                                                                                                                                                                                                                              | Ligamentum                   | \$2.93                | \$0.77 | 4         | 1.3%             | 1.5%            |
| Omasum         \$6.03         \$2.31         3         1.1%         2.5%           Omasum - Halal         \$6.60         \$2.70         3         -1.9%         15.5%           Rum.Pill - Halal < 500                                                                                                                                                                                                                                                                                                                                                                                                                                                                                                                                                                                                                                                                                                                                                                                                                                                                                                                                                                                                                                                                                                                                                                                                                                                                                                                                                                                                                                                                                                                                                                                                                                                                                                                                                                                                                                                                                                                                          | Liver - Halal                | \$2.21                | \$1.10 | 6         | -2.5%            | 37.7%           |
| Omasum - Halal         \$6.60         \$2.70         3         -1.9%         15.5%           Rum.Pill - Halal < 500                                                                                                                                                                                                                                                                                                                                                                                                                                                                                                                                                                                                                                                                                                                                                                                                                                                                                                                                                                                                                                                                                                                                                                                                                                                                                                                                                                                                                                                                                                                                                                                                                                                                                                                                                                                                                                                                                                                                                                                                                             | Lungs - Halal                | \$2.51                | \$1.70 | 4         | -3.4%            | 13.7%           |
| Rum.Pill - Halal < 500                                                                                                                                                                                                                                                                                                                                                                                                                                                                                                                                                                                                                                                                                                                                                                                                                                                                                                                                                                                                                                                                                                                                                                                                                                                                                                                                                                                                                                                                                                                                                                                                                                                                                                                                                                                                                                                                                                                                                                                                                                                                                                                          | Omasum                       | \$6.03                | \$2.31 | 3         | 1.1%             | 2.5%            |
| Rum.Pill - Halal > 500 < 700       \$9.90       2       -15.1%       -17.1%         Rum.Pill - Halal > 700       \$12.90       2       -8.4%       -16.3%         Tail       \$16.05       2       7.7%       42.1%         Tail - Halal       \$13.90       \$3.00       5       -6.7%       10.2%         Tendons - Halal       \$6.67       \$3.60       3       1.0%       -19.7%         Thickskirt       \$7.08       \$2.60       3       0.0%       -19.8%         Thickskirt - Halal       \$7.15       \$1.90       4       -17.3%       -18.3%         Thinskirt       \$6.98       \$2.30       3       0.0%       -20.9%         Thinskirt - Halal       \$7.60       \$3.71       4       -4.7%       -12.1%         Tongue Root Fillet       \$6.50       2       3.2%       1.8%         Tongue Root Meat - Halal       \$2.82       \$2.00       4       -0.4%       -16.8%         Tongue SW       \$16.52       2       1.1%       4.6%         Tongue SW - Halal       \$14.98       \$7.95       3       -9.2%       -7.6%         Tripe Pieces       \$2.28       2       2.6%       1.1%                                                                                                                                                                                                                                                                                                                                                                                                                                                                                                                                                                                                                                                                                                                                                                                                                                                                                                                                                                                                                                 | Omasum - Halal               | \$6.60                | \$2.70 | 3         | -1.9%            | 15.5%           |
| Rum.Pill - Halal > 700       \$12.90       2       -8.4%       -16.3%         Tail       \$16.05       2       7.7%       42.1%         Tail - Halal       \$13.90       \$3.00       5       -6.7%       10.2%         Tendons - Halal       \$6.67       \$3.60       3       1.0%       -19.7%         Thickskirt       \$7.08       \$2.60       3       0.0%       -19.8%         Thickskirt - Halal       \$7.15       \$1.90       4       -17.3%       -18.3%         Thinskirt       \$6.98       \$2.30       3       0.0%       -20.9%         Thinskirt - Halal       \$7.60       \$3.71       4       -4.7%       -12.1%         Tongue Root Fillet       \$6.50       2       3.2%       1.8%         Tongue Root Meat - Halal       \$2.82       \$2.00       4       -0.4%       -16.8%         Tongue SW       \$16.52       2       1.1%       4.6%         Tongue SW - Halal       \$14.98       \$7.95       3       -9.2%       -7.6%         Tripe Pieces       \$2.28       2       2.6%       1.1%                                                                                                                                                                                                                                                                                                                                                                                                                                                                                                                                                                                                                                                                                                                                                                                                                                                                                                                                                                                                                                                                                                                     | Rum.Pill - Halal < 500       | \$5.65                |        | 2         | -11.3%           | -26.4%          |
| Tail         \$16.05         2         7.7%         42.1%           Tail - Halal         \$13.90         \$3.00         5         -6.7%         10.2%           Tendons - Halal         \$6.67         \$3.60         3         1.0%         -19.7%           Thickskirt         \$7.08         \$2.60         3         0.0%         -19.8%           Thickskirt - Halal         \$7.15         \$1.90         4         -17.3%         -18.3%           Thinskirt         \$6.98         \$2.30         3         0.0%         -20.9%           Thinskirt - Halal         \$7.60         \$3.71         4         -4.7%         -12.1%           Tongue Root Fillet         \$6.50         2         3.2%         1.8%           Tongue Root Meat - Halal         \$2.82         \$2.00         4         -0.4%         -16.8%           Tongue SW - Halal         \$14.98         \$7.95         3         -9.2%         -7.6%           Tripe Pieces         \$2.28         2         2.6%         1.1%                                                                                                                                                                                                                                                                                                                                                                                                                                                                                                                                                                                                                                                                                                                                                                                                                                                                                                                                                                                                                                                                                                                                     | Rum.Pill - Halal > 500 < 700 | \$9.90                |        | 2         | -15.1%           | -17.1%          |
| Tail - Halal       \$13.90       \$3.00       5       -6.7%       10.2%         Tendons - Halal       \$6.67       \$3.60       3       1.0%       -19.7%         Thickskirt       \$7.08       \$2.60       3       0.0%       -19.8%         Thickskirt - Halal       \$7.15       \$1.90       4       -17.3%       -18.3%         Thinskirt       \$6.98       \$2.30       3       0.0%       -20.9%         Thinskirt - Halal       \$7.60       \$3.71       4       -4.7%       -12.1%         Tongue Root Fillet       \$6.50       2       3.2%       1.8%         Tongue Root Meat - Halal       \$2.82       \$2.00       4       -0.4%       -16.8%         Tongue SW       \$16.52       2       1.1%       4.6%         Tongue SW - Halal       \$14.98       \$7.95       3       -9.2%       -7.6%         Tripe Pieces       \$2.28       2       2.6%       1.1%                                                                                                                                                                                                                                                                                                                                                                                                                                                                                                                                                                                                                                                                                                                                                                                                                                                                                                                                                                                                                                                                                                                                                                                                                                                             | Rum.Pill - Halal > 700       | \$12.90               |        | 2         | -8.4%            | -16.3%          |
| Tendons - Halal         \$6.67         \$3.60         3         1.0%         -19.7%           Thickskirt         \$7.08         \$2.60         3         0.0%         -19.8%           Thickskirt - Halal         \$7.15         \$1.90         4         -17.3%         -18.3%           Thinskirt         \$6.98         \$2.30         3         0.0%         -20.9%           Thinskirt - Halal         \$7.60         \$3.71         4         -4.7%         -12.1%           Tongue Root Fillet         \$6.50         2         3.2%         1.8%           Tongue Root Meat - Halal         \$2.82         \$2.00         4         -0.4%         -16.8%           Tongue SW         \$16.52         2         1.1%         4.6%           Tongue SW - Halal         \$14.98         \$7.95         3         -9.2%         -7.6%           Tripe Pieces         \$2.28         2         2.6%         1.1%                                                                                                                                                                                                                                                                                                                                                                                                                                                                                                                                                                                                                                                                                                                                                                                                                                                                                                                                                                                                                                                                                                                                                                                                                             | Tail                         | \$16.05               |        | 2         | 7.7%             | 42.1%           |
| Thickskirt         \$7.08         \$2.60         3         0.0%         -19.8%           Thickskirt - Halal         \$7.15         \$1.90         4         -17.3%         -18.3%           Thinskirt         \$6.98         \$2.30         3         0.0%         -20.9%           Thinskirt - Halal         \$7.60         \$3.71         4         -4.7%         -12.1%           Tongue Root Fillet         \$6.50         2         3.2%         1.8%           Tongue Root Meat - Halal         \$2.82         \$2.00         4         -0.4%         -16.8%           Tongue SW         \$16.52         2         1.1%         4.6%           Tongue SW - Halal         \$14.98         \$7.95         3         -9.2%         -7.6%           Tripe Pieces         \$2.28         2         2.6%         1.1%                                                                                                                                                                                                                                                                                                                                                                                                                                                                                                                                                                                                                                                                                                                                                                                                                                                                                                                                                                                                                                                                                                                                                                                                                                                                                                                           | Tail - Halal                 | \$13.90               | \$3.00 | 5         | -6.7%            | 10.2%           |
| Thickskirt - Halal       \$7.15       \$1.90       4       -17.3%       -18.3%         Thinskirt       \$6.98       \$2.30       3       0.0%       -20.9%         Thinskirt - Halal       \$7.60       \$3.71       4       -4.7%       -12.1%         Tongue Root Fillet       \$6.50       2       3.2%       1.8%         Tongue Root Meat - Halal       \$2.82       \$2.00       4       -0.4%       -16.8%         Tongue SW       \$16.52       2       1.1%       4.6%         Tongue SW - Halal       \$14.98       \$7.95       3       -9.2%       -7.6%         Tripe Pieces       \$2.28       2       2.6%       1.1%                                                                                                                                                                                                                                                                                                                                                                                                                                                                                                                                                                                                                                                                                                                                                                                                                                                                                                                                                                                                                                                                                                                                                                                                                                                                                                                                                                                                                                                                                                            | Tendons - Halal              | \$6.67                | \$3.60 | 3         | 1.0%             | -19.7%          |
| Thinskirt         \$6.98         \$2.30         3         0.0%         -20.9%           Thinskirt - Halal         \$7.60         \$3.71         4         -4.7%         -12.1%           Tongue Root Fillet         \$6.50         2         3.2%         1.8%           Tongue Root Meat - Halal         \$2.82         \$2.00         4         -0.4%         -16.8%           Tongue SW         \$16.52         2         1.1%         4.6%           Tongue SW - Halal         \$14.98         \$7.95         3         -9.2%         -7.6%           Tripe Pieces         \$2.28         2         2.6%         1.1%                                                                                                                                                                                                                                                                                                                                                                                                                                                                                                                                                                                                                                                                                                                                                                                                                                                                                                                                                                                                                                                                                                                                                                                                                                                                                                                                                                                                                                                                                                                       | Thickskirt                   | \$7.08                | \$2.60 | 3         | 0.0%             | -19.8%          |
| Thinskirt - Halal       \$7.60       \$3.71       4       -4.7%       -12.1%         Tongue Root Fillet       \$6.50       2       3.2%       1.8%         Tongue Root Meat - Halal       \$2.82       \$2.00       4       -0.4%       -16.8%         Tongue SW       \$16.52       2       1.1%       4.6%         Tongue SW - Halal       \$14.98       \$7.95       3       -9.2%       -7.6%         Tripe Pieces       \$2.28       2       2.6%       1.1%                                                                                                                                                                                                                                                                                                                                                                                                                                                                                                                                                                                                                                                                                                                                                                                                                                                                                                                                                                                                                                                                                                                                                                                                                                                                                                                                                                                                                                                                                                                                                                                                                                                                               | Thickskirt - Halal           | \$7.15                | \$1.90 | 4         | -17.3%           | -18.3%          |
| Tongue Root Fillet       \$6.50       2       3.2%       1.8%         Tongue Root Meat - Halal       \$2.82       \$2.00       4       -0.4%       -16.8%         Tongue SW       \$16.52       2       1.1%       4.6%         Tongue SW - Halal       \$14.98       \$7.95       3       -9.2%       -7.6%         Tripe Pieces       \$2.28       2       2.6%       1.1%                                                                                                                                                                                                                                                                                                                                                                                                                                                                                                                                                                                                                                                                                                                                                                                                                                                                                                                                                                                                                                                                                                                                                                                                                                                                                                                                                                                                                                                                                                                                                                                                                                                                                                                                                                    | Thinskirt                    | \$6.98                | \$2.30 | 3         | 0.0%             | -20.9%          |
| Tongue Root Meat - Halal         \$2.82         \$2.00         4         -0.4%         -16.8%           Tongue SW         \$16.52         2         1.1%         4.6%           Tongue SW - Halal         \$14.98         \$7.95         3         -9.2%         -7.6%           Tripe Pieces         \$2.28         2         2.6%         1.1%                                                                                                                                                                                                                                                                                                                                                                                                                                                                                                                                                                                                                                                                                                                                                                                                                                                                                                                                                                                                                                                                                                                                                                                                                                                                                                                                                                                                                                                                                                                                                                                                                                                                                                                                                                                                | Thinskirt - Halal            | \$7.60                | \$3.71 | 4         | -4.7%            | -12.1%          |
| Tongue SW     \$16.52     2     1.1%     4.6%       Tongue SW - Halal     \$14.98     \$7.95     3     -9.2%     -7.6%       Tripe Pieces     \$2.28     2     2.6%     1.1%                                                                                                                                                                                                                                                                                                                                                                                                                                                                                                                                                                                                                                                                                                                                                                                                                                                                                                                                                                                                                                                                                                                                                                                                                                                                                                                                                                                                                                                                                                                                                                                                                                                                                                                                                                                                                                                                                                                                                                    | Tongue Root Fillet           | \$6.50                |        | 2         | 3.2%             | 1.8%            |
| Tongue SW - Halal         \$14.98         \$7.95         3         -9.2%         -7.6%           Tripe Pieces         \$2.28         2         2.6%         1.1%                                                                                                                                                                                                                                                                                                                                                                                                                                                                                                                                                                                                                                                                                                                                                                                                                                                                                                                                                                                                                                                                                                                                                                                                                                                                                                                                                                                                                                                                                                                                                                                                                                                                                                                                                                                                                                                                                                                                                                                | Tongue Root Meat - Halal     | \$2.82                | \$2.00 | 4         | -0.4%            | -16.8%          |
| Tripe Pieces \$2.28 2 2.6% 1.1%                                                                                                                                                                                                                                                                                                                                                                                                                                                                                                                                                                                                                                                                                                                                                                                                                                                                                                                                                                                                                                                                                                                                                                                                                                                                                                                                                                                                                                                                                                                                                                                                                                                                                                                                                                                                                                                                                                                                                                                                                                                                                                                 | Tongue SW                    | \$16.52               |        | 2         | 1.1%             | 4.6%            |
| The state of the s                  | Tongue SW - Halal            | \$14.98               | \$7.95 | 3         | -9.2%            | -7.6%           |
| Tripe Pieces - Halal \$2.61 \$0.85 4 0.9% 6.6%                                                                                                                                                                                                                                                                                                                                                                                                                                                                                                                                                                                                                                                                                                                                                                                                                                                                                                                                                                                                                                                                                                                                                                                                                                                                                                                                                                                                                                                                                                                                                                                                                                                                                                                                                                                                                                                                                                                                                                                                                                                                                                  | Tripe Pieces                 | \$2.28                |        | 2         | 2.6%             | 1.1%            |
|                                                                                                                                                                                                                                                                                                                                                                                                                                                                                                                                                                                                                                                                                                                                                                                                                                                                                                                                                                                                                                                                                                                                                                                                                                                                                                                                                                                                                                                                                                                                                                                                                                                                                                                                                                                                                                                                                                                                                                                                                                                                                                                                                 | Tripe Pieces - Halal         | \$2.61                | \$0.85 | 4         | 0.9%             | 6.6%            |