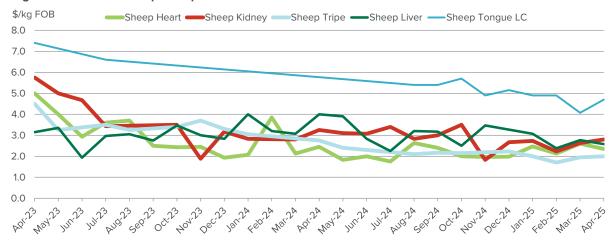

Table 1: Beef co-product prices

| Product   Average   Range   Text25   Monthly % Change   Annual % Change   Reef Lips   Halal   \$4.32   \$2.50   6   -0.8%   13.9%   Cheekmeat   \$9.65   \$5.00   3   12.0%   15.7%   Cheekmeat   \$9.65   \$5.00   3   12.0%   15.7%   Cheekmeat - Halal   \$8.88   \$2.60   4   2.3%   10.2%   Diap. Membrane   \$4.62   \$3.94   3   -12.7%   3.1%   Annual % Change             |                              | Average<br>(Apr Data) | Range  | Responses | Monthly Change   | Annual Change   |
|-------------------------------------------------------------------------------------------------------------------------------------------------------------------------------------------------------------------------------------------------------------------------------------------------------------------------------------------------------------------------------------------------------------------------------------------------------------------------------------------------------------------------------------------------------------------------------------------------------------------------------------------------------------------------------------------------------------------------------------------------------------------------------------------------------------------------------------------------------------------------------------------------------------------------------------------------------------------------------------------------------------------------------------------------------------------------------------------------------------------------------------------------------------------------------------------------------------------------------------------------------------------------------------------------------------------------------------------------------------------------------------------------------------------------------------------------------------------------------------------------------------------------------------------------------------------------------------------------------------------------------------------------------------------------------------------------------------------------------------------------------------------------------------------------------------------------------------------------------------------------------------------------------------------------------------------------------------------------------------------------------------------------------------------------------------------------------------------------------------------------------------------------|------------------------------|-----------------------|--------|-----------|------------------|-----------------|
| Beef Lips - Halal                                                                                                                                                                                                                                                                                                                                                                                                                                                                                                                                                                                                                                                                                                                                                                                                                                                                                                                                                                                                                                                                                                                                                                                                                                                                                                                                                                                                                                                                                                                                                                                                                                                                                                                                                                                                                                                                                                                                                                                                                                                                                                                               | Product                      | Average               | Range  | Text25    | Monthly % Change | Annual % Change |
| Cheekmeat         \$9.65         \$5.00         3         12.0%         15.7%           Cheekmeat - Halal         \$8.88         \$2.60         4         2.3%         10.2%           Diap. Membrane         \$4.62         \$3.94         3         -12.7%         3.1%           Hc Tripe         \$6.67         \$4.00         3         -11.1%         1.4%           Hc Tripe - Halal         \$6.69         \$3.45         4         4.3%         4.0%           Headmeat         \$5.24         2         1.0%         -3.9%           Headmeat         \$5.20         \$0.70         4         -1.9%         2.3%           Heart - Halal         \$2.95         \$0.70         6         -0.7%         2.5%           Heart Aorta         \$9.75         2         0.0%         2.8%           Heart Aorta - Halal         \$8.98         \$5.93         4         -8.1%         0.0%           Kidneys- Halal         \$1.70         2         -1.4%         0.0%           Kidneys- Halal         \$1.70         2         -1.4%         0.0%           Ligamentum         \$2.93         \$0.77         4         1.3%         1.5%           Liver - Halal         \$2.21                                                                                                                                                                                                                                                                                                                                                                                                                                                                                                                                                                                                                                                                                                                                                                                                                                                                                                                                                         | Beef Lips                    | \$4.13                | \$2.50 | 3         | -26.2%           | 27.8%           |
| Cheekmeat - Halal         \$8.88         \$2.60         4         2.3%         10.2%           Diap. Membrane         \$4.62         \$3.94         3         -12.7%         31%           Hc Tripe         \$6.67         \$4.00         3         -11.1%         1.4%           Hc Tripe - Halal         \$6.99         \$3.45         4         4.3%         4.0%           Headmeat         \$5.24         2         1.0%         -3.9%           Headmeat - Halal         \$5.20         \$0.70         4         -1.9%         2.3%           Heart Alal         \$2.78         2         0.0%         30.3%           Heart - Halal         \$2.95         \$0.70         6         -0.7%         2.5%           Heart Aorta         \$9.75         2         0.0%         2.8%           Heart Aorta - Halal         \$8.98         \$5.93         4         -8.1%         0.0%           Kidneys- Halal         \$1.70         2         -1.4%         0.0%           Kidneys- Halal         \$2.21         \$1.10         6         -2.5%         37.7%           Liver - Halal         \$2.21         \$1.10         6         -2.5%         37.7%           Lungs - Halal <td< td=""><td>Beef Lips - Halal</td><td>\$4.32</td><td>\$2.50</td><td>6</td><td>-0.8%</td><td>13.9%</td></td<>                                                                                                                                                                                                                                                                                                                                                                                                                                                                                                                                                                                                                                                                                                                                                                                                                                           | Beef Lips - Halal            | \$4.32                | \$2.50 | 6         | -0.8%            | 13.9%           |
| Diap. Membrane         \$4.62         \$3.94         3         -12.7%         3.1%           Hc Tripe         \$6.67         \$4.00         3         -11.1%         1.4%           Hc Tripe - Halal         \$6.99         \$3.45         4         4.3%         4.0%           Headmeat         \$5.24         2         1.0%         -3.9%           Headmeat - Halal         \$5.20         \$0.70         4         -1.9%         2.3%           Heart - Halal         \$2.78         2         0.0%         30.3%           Heart - Halal         \$2.95         \$0.70         6         -0.7%         2.5%           Heart Aorta         \$9.75         2         0.0%         2.8%           Heart Aorta - Halal         \$1.70         2         -1.4%         0.0%           Kidneys- Halal         \$1.70         2         -1.4%         0.0%           Kidneys- Halal         \$1.70         2         -1.4%         0.0%           Liyer - Halal         \$2.21         \$1.10         6         -2.5%         37.7%           Lungs - Halal         \$2.21         \$1.70         4         -3.4%         13.7%           Omasum         \$6.03         \$2.31         3                                                                                                                                                                                                                                                                                                                                                                                                                                                                                                                                                                                                                                                                                                                                                                                                                                                                                                                                                        | Cheekmeat                    | \$9.65                | \$5.00 | 3         | 12.0%            | 15.7%           |
| Hc Tripe                                                                                                                                                                                                                                                                                                                                                                                                                                                                                                                                                                                                                                                                                                                                                                                                                                                                                                                                                                                                                                                                                                                                                                                                                                                                                                                                                                                                                                                                                                                                                                                                                                                                                                                                                                                                                                                                                                                                                                                                                                                                                                                                        | Cheekmeat - Halal            | \$8.88                | \$2.60 | 4         | 2.3%             | 10.2%           |
| Hc Tripe - Halal                                                                                                                                                                                                                                                                                                                                                                                                                                                                                                                                                                                                                                                                                                                                                                                                                                                                                                                                                                                                                                                                                                                                                                                                                                                                                                                                                                                                                                                                                                                                                                                                                                                                                                                                                                                                                                                                                                                                                                                                                                                                                                                                | Diap. Membrane               | \$4.62                | \$3.94 | 3         | -12.7%           | 3.1%            |
| Headmeat   \$5.24   2   1.0%   -3.9%   Headmeat - Halal   \$5.20   \$0.70   4   -1.9%   2.3%   Heart   \$2.78   2   0.0%   30.3%   Heart - Halal   \$2.95   \$0.70   6   -0.7%   2.5%   Heart Aorta   \$9.75   2   0.0%   2.8%   Heart Aorta   \$9.75   2   0.0%   2.8%   Heart Aorta - Halal   \$8.98   \$5.93   4   -8.1%   0.0%   Kidneys- Halal   \$1.70   2   -1.4%   0.0%   Ligamentum   \$2.93   \$0.77   4   1.3%   1.5%   1.5%   Liver - Halal   \$2.21   \$1.10   6   -2.5%   37.7%   Lungs - Halal   \$2.21   \$1.10   6   -2.5%   37.7%   Lungs - Halal   \$2.51   \$1.70   4   -3.4%   13.7%   0.0%   13.7%   0.0%   1.9%   15.5%   0.0%   1.9%   15.5%   0.0%   1.9%   15.5%   0.0%   0.0%   0.0%   0.0%   0.0%   0.0%   0.0%   0.0%   0.0%   0.0%   0.0%   0.0%   0.0%   0.0%   0.0%   0.0%   0.0%   0.0%   0.0%   0.0%   0.0%   0.0%   0.0%   0.0%   0.0%   0.0%   0.0%   0.0%   0.0%   0.0%   0.0%   0.0%   0.0%   0.0%   0.0%   0.0%   0.0%   0.0%   0.0%   0.0%   0.0%   0.0%   0.0%   0.0%   0.0%   0.0%   0.0%   0.0%   0.0%   0.0%   0.0%   0.0%   0.0%   0.0%   0.0%   0.0%   0.0%   0.0%   0.0%   0.0%   0.0%   0.0%   0.0%   0.0%   0.0%   0.0%   0.0%   0.0%   0.0%   0.0%   0.0%   0.0%   0.0%   0.0%   0.0%   0.0%   0.0%   0.0%   0.0%   0.0%   0.0%   0.0%   0.0%   0.0%   0.0%   0.0%   0.0%   0.0%   0.0%   0.0%   0.0%   0.0%   0.0%   0.0%   0.0%   0.0%   0.0%   0.0%   0.0%   0.0%   0.0%   0.0%   0.0%   0.0%   0.0%   0.0%   0.0%   0.0%   0.0%   0.0%   0.0%   0.0%   0.0%   0.0%   0.0%   0.0%   0.0%   0.0%   0.0%   0.0%   0.0%   0.0%   0.0%   0.0%   0.0%   0.0%   0.0%   0.0%   0.0%   0.0%   0.0%   0.0%   0.0%   0.0%   0.0%   0.0%   0.0%   0.0%   0.0%   0.0%   0.0%   0.0%   0.0%   0.0%   0.0%   0.0%   0.0%   0.0%   0.0%   0.0%   0.0%   0.0%   0.0%   0.0%   0.0%   0.0%   0.0%   0.0%   0.0%   0.0%   0.0%   0.0%   0.0%   0.0%   0.0%   0.0%   0.0%   0.0%   0.0%   0.0%   0.0%   0.0%   0.0%   0.0%   0.0%   0.0%   0.0%   0.0%   0.0%   0.0%   0.0%   0.0%   0.0%   0.0%   0.0%   0.0%   0.0%   0.0%   0.0%   0.0%   0.0%   0.0%   0.0%   0.0%   0.0%   0.0%   0.0%   0.0%   0.0%   0 | Hc Tripe                     | \$6.67                | \$4.00 | 3         | -11.1%           | 1.4%            |
| Headmeat - Halal   \$5.20                                                                                                                                                                                                                                                                                                                                                                                                                                                                                                                                                                                                                                                                                                                                                                                                                                                                                                                                                                                                                                                                                                                                                                                                                                                                                                                                                                                                                                                                                                                                                                                                                                                                                                                                                                                                                                                                                                                                                                                                                                                                                                                       | Hc Tripe - Halal             | \$6.99                | \$3.45 | 4         | 4.3%             | 4.0%            |
| Heart                                                                                                                                                                                                                                                                                                                                                                                                                                                                                                                                                                                                                                                                                                                                                                                                                                                                                                                                                                                                                                                                                                                                                                                                                                                                                                                                                                                                                                                                                                                                                                                                                                                                                                                                                                                                                                                                                                                                                                                                                                                                                                                                           | Headmeat                     | \$5.24                |        | 2         | 1.0%             | -3.9%           |
| Heart - Halal   \$2.95   \$0.70   6   -0.7%   2.5%     Heart Aorta   \$9.75   2   0.0%   2.8%     Heart Aorta - Halal   \$8.98   \$5.93   4   -8.1%   0.0%     Kidneys- Halal   \$1.70   2   -1.4%   0.0%     Ligamentum   \$2.93   \$0.77   4   1.3%   1.5%     Liver - Halal   \$2.21   \$11.0   6   -2.5%   37.7%     Lungs - Halal   \$2.21   \$11.0   6   -2.5%   37.7%     Lungs - Halal   \$2.51   \$1.70   4   -3.4%   13.7%     Omasum   \$6.03   \$2.31   3   1.1%   2.5%     Omasum - Halal   \$6.60   \$2.70   3   -1.9%   15.5%     Rum.Pill - Halal   \$500   \$5.65   2   -11.3%   -26.4%     Rum.Pill - Halal > 500   \$5.65   2   -11.3%   -26.4%     Rum.Pill - Halal > 700   \$12.90   2   -8.4%   -16.3%     Tail   \$16.05   2   7.7%   42.1%     Tail - Halal   \$13.90   \$3.00   5   -6.7%   10.2%     Tendons - Halal   \$6.67   \$3.60   3   1.0%   -19.7%     Thickskirt   \$7.08   \$2.60   3   0.0%   -19.8%     Thickskirt - Halal   \$7.15   \$1.90   4   -17.3%   -18.3%     Thinskirt   \$6.98   \$2.30   3   0.0%   -20.9%     Thinskirt - Halal   \$7.60   \$3.71   4   -4.7%   -12.1%     Tongue Root Fillet   \$6.50   2   3.2%   1.8%     Tongue Root Fillet   \$6.50   2   1.1%   4.6%     Tongue SW - Halal   \$14.98   \$7.95   3   -9.2%   -7.6%     Tripe Pieces   \$2.28   2   2.6%   11%                                                                                                                                                                                                                                                                                                                                                                                                                                                                                                                                                                                                                                                                                                                                                                                                           | Headmeat - Halal             | \$5.20                | \$0.70 | 4         | -1.9%            | 2.3%            |
| Heart Aorta                                                                                                                                                                                                                                                                                                                                                                                                                                                                                                                                                                                                                                                                                                                                                                                                                                                                                                                                                                                                                                                                                                                                                                                                                                                                                                                                                                                                                                                                                                                                                                                                                                                                                                                                                                                                                                                                                                                                                                                                                                                                                                                                     | Heart                        | \$2.78                |        | 2         | 0.0%             | 30.3%           |
| Heart Aorta - Halal                                                                                                                                                                                                                                                                                                                                                                                                                                                                                                                                                                                                                                                                                                                                                                                                                                                                                                                                                                                                                                                                                                                                                                                                                                                                                                                                                                                                                                                                                                                                                                                                                                                                                                                                                                                                                                                                                                                                                                                                                                                                                                                             | Heart - Halal                | \$2.95                | \$0.70 | 6         | -0.7%            | 2.5%            |
| Kidneys- Halal         \$1.70         2         -1.4%         0.0%           Ligamentum         \$2.93         \$0.77         4         1.3%         1.5%           Liver - Halal         \$2.21         \$1.10         6         -2.5%         37.7%           Lungs - Halal         \$2.51         \$1.70         4         -3.4%         13.7%           Omasum         \$6.03         \$2.31         3         1.1%         2.5%           Omasum - Halal         \$6.60         \$2.70         3         -1.9%         15.5%           Rum.Pill - Halal < 500                                                                                                                                                                                                                                                                                                                                                                                                                                                                                                                                                                                                                                                                                                                                                                                                                                                                                                                                                                                                                                                                                                                                                                                                                                                                                                                                                                                                                                                                                                                                                                              | Heart Aorta                  | \$9.75                |        | 2         | 0.0%             | 2.8%            |
| Ligamentum         \$2.93         \$0.77         4         1.3%         1.5%           Liver - Halal         \$2.21         \$1.10         6         -2.5%         37.7%           Lungs - Halal         \$2.51         \$1.70         4         -3.4%         13.7%           Omasum         \$6.03         \$2.31         3         1.1%         2.5%           Omasum - Halal         \$6.60         \$2.70         3         -1.9%         15.5%           Rum.Pill - Halal < 500                                                                                                                                                                                                                                                                                                                                                                                                                                                                                                                                                                                                                                                                                                                                                                                                                                                                                                                                                                                                                                                                                                                                                                                                                                                                                                                                                                                                                                                                                                                                                                                                                                                           | Heart Aorta - Halal          | \$8.98                | \$5.93 | 4         | -8.1%            | 0.0%            |
| Liver - Halal \$2.21 \$1.10 6 -2.5% 37.7%  Lungs - Halal \$2.51 \$1.70 4 -3.4% 13.7%  Omasum \$6.03 \$2.31 3 1.1% 2.5%  Omasum - Halal \$6.60 \$2.70 3 -1.9% 15.5%  Rum.Pill - Halal < 500 \$5.65 2 -11.3% -26.4%  Rum.Pill - Halal > 500 < 700 \$9.90 2 -15.1% -17.1%  Rum.Pill - Halal > 700 \$12.90 2 -8.4% -16.3%  Tail \$16.05 2 7.7% 42.1%  Tail - Halal \$13.90 \$3.00 5 -6.7% 10.2%  Tendons - Halal \$6.67 \$3.60 3 1.0% -19.7%  Thickskirt \$7.08 \$2.60 3 0.0% -19.8%  Thickskirt - Halal \$7.15 \$1.90 4 -17.3% -18.3%  Thinskirt \$6.98 \$2.30 3 0.0% -20.9%  Thinskirt - Halal \$7.60 \$3.71 4 -4.7% -12.1%  Tongue Root Fillet \$6.50 2 3.2% 1.8%  Tongue Root Meat - Halal \$2.82 \$2.00 4 -0.4% -16.8%  Tongue SW \$16.52 2 1.1% 4.6%  Tongue SW - Halal \$14.98 \$7.95 3 -9.2% -7.6%  Tripe Pieces \$2.28 2 2.6% 11.1%                                                                                                                                                                                                                                                                                                                                                                                                                                                                                                                                                                                                                                                                                                                                                                                                                                                                                                                                                                                                                                                                                                                                                                                                                                                                                                        | Kidneys- Halal               | \$1.70                |        | 2         | -1.4%            | 0.0%            |
| Lungs - Halal         \$2.51         \$1.70         4         -3.4%         13.7%           Omasum         \$6.03         \$2.31         3         1.1%         2.5%           Omasum - Halal         \$6.60         \$2.70         3         -1.9%         15.5%           Rum.Pill - Halal < 500                                                                                                                                                                                                                                                                                                                                                                                                                                                                                                                                                                                                                                                                                                                                                                                                                                                                                                                                                                                                                                                                                                                                                                                                                                                                                                                                                                                                                                                                                                                                                                                                                                                                                                                                                                                                                                              | Ligamentum                   | \$2.93                | \$0.77 | 4         | 1.3%             | 1.5%            |
| Omasum         \$6.03         \$2.31         3         1.1%         2.5%           Omasum - Halal         \$6.60         \$2.70         3         -1.9%         15.5%           Rum.Pill - Halal < 500                                                                                                                                                                                                                                                                                                                                                                                                                                                                                                                                                                                                                                                                                                                                                                                                                                                                                                                                                                                                                                                                                                                                                                                                                                                                                                                                                                                                                                                                                                                                                                                                                                                                                                                                                                                                                                                                                                                                          | Liver - Halal                | \$2.21                | \$1.10 | 6         | -2.5%            | 37.7%           |
| Omasum - Halal         \$6.60         \$2.70         3         -1.9%         15.5%           Rum.Pill - Halal < 500                                                                                                                                                                                                                                                                                                                                                                                                                                                                                                                                                                                                                                                                                                                                                                                                                                                                                                                                                                                                                                                                                                                                                                                                                                                                                                                                                                                                                                                                                                                                                                                                                                                                                                                                                                                                                                                                                                                                                                                                                             | Lungs - Halal                | \$2.51                | \$1.70 | 4         | -3.4%            | 13.7%           |
| Rum.Pill - Halal < 500                                                                                                                                                                                                                                                                                                                                                                                                                                                                                                                                                                                                                                                                                                                                                                                                                                                                                                                                                                                                                                                                                                                                                                                                                                                                                                                                                                                                                                                                                                                                                                                                                                                                                                                                                                                                                                                                                                                                                                                                                                                                                                                          | Omasum                       | \$6.03                | \$2.31 | 3         | 1.1%             | 2.5%            |
| Rum.Pill - Halal > 500 < 700       \$9.90       2       -15.1%       -17.1%         Rum.Pill - Halal > 700       \$12.90       2       -8.4%       -16.3%         Tail       \$16.05       2       7.7%       42.1%         Tail - Halal       \$13.90       \$3.00       5       -6.7%       10.2%         Tendons - Halal       \$6.67       \$3.60       3       1.0%       -19.7%         Thickskirt       \$7.08       \$2.60       3       0.0%       -19.8%         Thickskirt - Halal       \$7.15       \$1.90       4       -17.3%       -18.3%         Thinskirt       \$6.98       \$2.30       3       0.0%       -20.9%         Thinskirt - Halal       \$7.60       \$3.71       4       -4.7%       -12.1%         Tongue Root Fillet       \$6.50       2       3.2%       1.8%         Tongue Root Meat - Halal       \$2.82       \$2.00       4       -0.4%       -16.8%         Tongue SW       \$16.52       2       1.1%       4.6%         Tongue SW - Halal       \$14.98       \$7.95       3       -9.2%       -7.6%         Tripe Pieces       \$2.28       2       2.6%       1.1%                                                                                                                                                                                                                                                                                                                                                                                                                                                                                                                                                                                                                                                                                                                                                                                                                                                                                                                                                                                                                                 | Omasum - Halal               | \$6.60                | \$2.70 | 3         | -1.9%            | 15.5%           |
| Rum.Pill - Halal > 700       \$12.90       2       -8.4%       -16.3%         Tail       \$16.05       2       7.7%       42.1%         Tail - Halal       \$13.90       \$3.00       5       -6.7%       10.2%         Tendons - Halal       \$6.67       \$3.60       3       1.0%       -19.7%         Thickskirt       \$7.08       \$2.60       3       0.0%       -19.8%         Thickskirt - Halal       \$7.15       \$1.90       4       -17.3%       -18.3%         Thinskirt       \$6.98       \$2.30       3       0.0%       -20.9%         Thinskirt - Halal       \$7.60       \$3.71       4       -4.7%       -12.1%         Tongue Root Fillet       \$6.50       2       3.2%       1.8%         Tongue Root Meat - Halal       \$2.82       \$2.00       4       -0.4%       -16.8%         Tongue SW       \$16.52       2       1.1%       4.6%         Tongue SW - Halal       \$14.98       \$7.95       3       -9.2%       -7.6%         Tripe Pieces       \$2.28       2       2.6%       1.1%                                                                                                                                                                                                                                                                                                                                                                                                                                                                                                                                                                                                                                                                                                                                                                                                                                                                                                                                                                                                                                                                                                                     | Rum.Pill - Halal < 500       | \$5.65                |        | 2         | -11.3%           | -26.4%          |
| Tail         \$16.05         2         7.7%         42.1%           Tail - Halal         \$13.90         \$3.00         5         -6.7%         10.2%           Tendons - Halal         \$6.67         \$3.60         3         1.0%         -19.7%           Thickskirt         \$7.08         \$2.60         3         0.0%         -19.8%           Thickskirt - Halal         \$7.15         \$1.90         4         -17.3%         -18.3%           Thinskirt         \$6.98         \$2.30         3         0.0%         -20.9%           Thinskirt - Halal         \$7.60         \$3.71         4         -4.7%         -12.1%           Tongue Root Fillet         \$6.50         2         3.2%         1.8%           Tongue Root Meat - Halal         \$2.82         \$2.00         4         -0.4%         -16.8%           Tongue SW - Halal         \$14.98         \$7.95         3         -9.2%         -7.6%           Tripe Pieces         \$2.28         2         2.6%         1.1%                                                                                                                                                                                                                                                                                                                                                                                                                                                                                                                                                                                                                                                                                                                                                                                                                                                                                                                                                                                                                                                                                                                                     | Rum.Pill - Halal > 500 < 700 | \$9.90                |        | 2         | -15.1%           | -17.1%          |
| Tail - Halal       \$13.90       \$3.00       5       -6.7%       10.2%         Tendons - Halal       \$6.67       \$3.60       3       1.0%       -19.7%         Thickskirt       \$7.08       \$2.60       3       0.0%       -19.8%         Thickskirt - Halal       \$7.15       \$1.90       4       -17.3%       -18.3%         Thinskirt       \$6.98       \$2.30       3       0.0%       -20.9%         Thinskirt - Halal       \$7.60       \$3.71       4       -4.7%       -12.1%         Tongue Root Fillet       \$6.50       2       3.2%       1.8%         Tongue Root Meat - Halal       \$2.82       \$2.00       4       -0.4%       -16.8%         Tongue SW       \$16.52       2       1.1%       4.6%         Tongue SW - Halal       \$14.98       \$7.95       3       -9.2%       -7.6%         Tripe Pieces       \$2.28       2       2.6%       1.1%                                                                                                                                                                                                                                                                                                                                                                                                                                                                                                                                                                                                                                                                                                                                                                                                                                                                                                                                                                                                                                                                                                                                                                                                                                                             | Rum.Pill - Halal > 700       | \$12.90               |        | 2         | -8.4%            | -16.3%          |
| Tendons - Halal         \$6.67         \$3.60         3         1.0%         -19.7%           Thickskirt         \$7.08         \$2.60         3         0.0%         -19.8%           Thickskirt - Halal         \$7.15         \$1.90         4         -17.3%         -18.3%           Thinskirt         \$6.98         \$2.30         3         0.0%         -20.9%           Thinskirt - Halal         \$7.60         \$3.71         4         -4.7%         -12.1%           Tongue Root Fillet         \$6.50         2         3.2%         1.8%           Tongue Root Meat - Halal         \$2.82         \$2.00         4         -0.4%         -16.8%           Tongue SW         \$16.52         2         1.1%         4.6%           Tongue SW - Halal         \$14.98         \$7.95         3         -9.2%         -7.6%           Tripe Pieces         \$2.28         2         2.6%         1.1%                                                                                                                                                                                                                                                                                                                                                                                                                                                                                                                                                                                                                                                                                                                                                                                                                                                                                                                                                                                                                                                                                                                                                                                                                             | Tail                         | \$16.05               |        | 2         | 7.7%             | 42.1%           |
| Thickskirt         \$7.08         \$2.60         3         0.0%         -19.8%           Thickskirt - Halal         \$7.15         \$1.90         4         -17.3%         -18.3%           Thinskirt         \$6.98         \$2.30         3         0.0%         -20.9%           Thinskirt - Halal         \$7.60         \$3.71         4         -4.7%         -12.1%           Tongue Root Fillet         \$6.50         2         3.2%         1.8%           Tongue Root Meat - Halal         \$2.82         \$2.00         4         -0.4%         -16.8%           Tongue SW         \$16.52         2         1.1%         4.6%           Tongue SW - Halal         \$14.98         \$7.95         3         -9.2%         -7.6%           Tripe Pieces         \$2.28         2         2.6%         1.1%                                                                                                                                                                                                                                                                                                                                                                                                                                                                                                                                                                                                                                                                                                                                                                                                                                                                                                                                                                                                                                                                                                                                                                                                                                                                                                                           | Tail - Halal                 | \$13.90               | \$3.00 | 5         | -6.7%            | 10.2%           |
| Thickskirt - Halal       \$7.15       \$1.90       4       -17.3%       -18.3%         Thinskirt       \$6.98       \$2.30       3       0.0%       -20.9%         Thinskirt - Halal       \$7.60       \$3.71       4       -4.7%       -12.1%         Tongue Root Fillet       \$6.50       2       3.2%       1.8%         Tongue Root Meat - Halal       \$2.82       \$2.00       4       -0.4%       -16.8%         Tongue SW       \$16.52       2       1.1%       4.6%         Tongue SW - Halal       \$14.98       \$7.95       3       -9.2%       -7.6%         Tripe Pieces       \$2.28       2       2.6%       1.1%                                                                                                                                                                                                                                                                                                                                                                                                                                                                                                                                                                                                                                                                                                                                                                                                                                                                                                                                                                                                                                                                                                                                                                                                                                                                                                                                                                                                                                                                                                            | Tendons - Halal              | \$6.67                | \$3.60 | 3         | 1.0%             | -19.7%          |
| Thinskirt         \$6.98         \$2.30         3         0.0%         -20.9%           Thinskirt - Halal         \$7.60         \$3.71         4         -4.7%         -12.1%           Tongue Root Fillet         \$6.50         2         3.2%         1.8%           Tongue Root Meat - Halal         \$2.82         \$2.00         4         -0.4%         -16.8%           Tongue SW         \$16.52         2         1.1%         4.6%           Tongue SW - Halal         \$14.98         \$7.95         3         -9.2%         -7.6%           Tripe Pieces         \$2.28         2         2.6%         1.1%                                                                                                                                                                                                                                                                                                                                                                                                                                                                                                                                                                                                                                                                                                                                                                                                                                                                                                                                                                                                                                                                                                                                                                                                                                                                                                                                                                                                                                                                                                                       | Thickskirt                   | \$7.08                | \$2.60 | 3         | 0.0%             | -19.8%          |
| Thinskirt - Halal       \$7.60       \$3.71       4       -4.7%       -12.1%         Tongue Root Fillet       \$6.50       2       3.2%       1.8%         Tongue Root Meat - Halal       \$2.82       \$2.00       4       -0.4%       -16.8%         Tongue SW       \$16.52       2       1.1%       4.6%         Tongue SW - Halal       \$14.98       \$7.95       3       -9.2%       -7.6%         Tripe Pieces       \$2.28       2       2.6%       1.1%                                                                                                                                                                                                                                                                                                                                                                                                                                                                                                                                                                                                                                                                                                                                                                                                                                                                                                                                                                                                                                                                                                                                                                                                                                                                                                                                                                                                                                                                                                                                                                                                                                                                               | Thickskirt - Halal           | \$7.15                | \$1.90 | 4         | -17.3%           | -18.3%          |
| Tongue Root Fillet       \$6.50       2       3.2%       1.8%         Tongue Root Meat - Halal       \$2.82       \$2.00       4       -0.4%       -16.8%         Tongue SW       \$16.52       2       1.1%       4.6%         Tongue SW - Halal       \$14.98       \$7.95       3       -9.2%       -7.6%         Tripe Pieces       \$2.28       2       2.6%       1.1%                                                                                                                                                                                                                                                                                                                                                                                                                                                                                                                                                                                                                                                                                                                                                                                                                                                                                                                                                                                                                                                                                                                                                                                                                                                                                                                                                                                                                                                                                                                                                                                                                                                                                                                                                                    | Thinskirt                    | \$6.98                | \$2.30 | 3         | 0.0%             | -20.9%          |
| Tongue Root Meat - Halal         \$2.82         \$2.00         4         -0.4%         -16.8%           Tongue SW         \$16.52         2         1.1%         4.6%           Tongue SW - Halal         \$14.98         \$7.95         3         -9.2%         -7.6%           Tripe Pieces         \$2.28         2         2.6%         1.1%                                                                                                                                                                                                                                                                                                                                                                                                                                                                                                                                                                                                                                                                                                                                                                                                                                                                                                                                                                                                                                                                                                                                                                                                                                                                                                                                                                                                                                                                                                                                                                                                                                                                                                                                                                                                | Thinskirt - Halal            | \$7.60                | \$3.71 | 4         | -4.7%            | -12.1%          |
| Tongue SW     \$16.52     2     1.1%     4.6%       Tongue SW - Halal     \$14.98     \$7.95     3     -9.2%     -7.6%       Tripe Pieces     \$2.28     2     2.6%     1.1%                                                                                                                                                                                                                                                                                                                                                                                                                                                                                                                                                                                                                                                                                                                                                                                                                                                                                                                                                                                                                                                                                                                                                                                                                                                                                                                                                                                                                                                                                                                                                                                                                                                                                                                                                                                                                                                                                                                                                                    | Tongue Root Fillet           | \$6.50                |        | 2         | 3.2%             | 1.8%            |
| Tongue SW - Halal         \$14.98         \$7.95         3         -9.2%         -7.6%           Tripe Pieces         \$2.28         2         2.6%         1.1%                                                                                                                                                                                                                                                                                                                                                                                                                                                                                                                                                                                                                                                                                                                                                                                                                                                                                                                                                                                                                                                                                                                                                                                                                                                                                                                                                                                                                                                                                                                                                                                                                                                                                                                                                                                                                                                                                                                                                                                | Tongue Root Meat - Halal     | \$2.82                | \$2.00 | 4         | -0.4%            | -16.8%          |
| Tripe Pieces \$2.28 2 2.6% 1.1%                                                                                                                                                                                                                                                                                                                                                                                                                                                                                                                                                                                                                                                                                                                                                                                                                                                                                                                                                                                                                                                                                                                                                                                                                                                                                                                                                                                                                                                                                                                                                                                                                                                                                                                                                                                                                                                                                                                                                                                                                                                                                                                 | Tongue SW                    | \$16.52               |        | 2         | 1.1%             | 4.6%            |
| The state of the s                  | Tongue SW - Halal            | \$14.98               | \$7.95 | 3         | -9.2%            | -7.6%           |
| Tripe Pieces - Halal \$2.61 \$0.85 4 0.9% 6.6%                                                                                                                                                                                                                                                                                                                                                                                                                                                                                                                                                                                                                                                                                                                                                                                                                                                                                                                                                                                                                                                                                                                                                                                                                                                                                                                                                                                                                                                                                                                                                                                                                                                                                                                                                                                                                                                                                                                                                                                                                                                                                                  | Tripe Pieces                 | \$2.28                |        | 2         | 2.6%             | 1.1%            |
|                                                                                                                                                                                                                                                                                                                                                                                                                                                                                                                                                                                                                                                                                                                                                                                                                                                                                                                                                                                                                                                                                                                                                                                                                                                                                                                                                                                                                                                                                                                                                                                                                                                                                                                                                                                                                                                                                                                                                                                                                                                                                                                                                 | Tripe Pieces - Halal         | \$2.61                | \$0.85 | 4         | 0.9%             | 6.6%            |