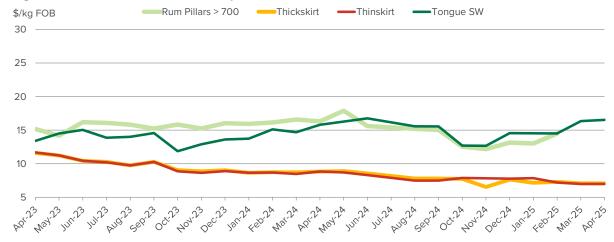

Table 1: Beef co-product prices

| Product   Average   Range   Text25   Monthly % Change   Annual % Change   Reef Lips   Halal   \$4.32   \$2.50   6   -0.8%   13.9%   Cheekmeat   \$9.65   \$5.00   3   12.0%   15.7%   Cheekmeat   \$9.65   \$5.00   3   12.0%   15.7%   Cheekmeat - Halal   \$8.88   \$2.60   4   2.3%   10.2%   Diap. Membrane   \$4.62   \$3.94   3   -12.7%   3.1%   Annual % Change             |                              | Average<br>(Apr Data) | Range  | Responses | Monthly Change   | Annual Change   |
|-------------------------------------------------------------------------------------------------------------------------------------------------------------------------------------------------------------------------------------------------------------------------------------------------------------------------------------------------------------------------------------------------------------------------------------------------------------------------------------------------------------------------------------------------------------------------------------------------------------------------------------------------------------------------------------------------------------------------------------------------------------------------------------------------------------------------------------------------------------------------------------------------------------------------------------------------------------------------------------------------------------------------------------------------------------------------------------------------------------------------------------------------------------------------------------------------------------------------------------------------------------------------------------------------------------------------------------------------------------------------------------------------------------------------------------------------------------------------------------------------------------------------------------------------------------------------------------------------------------------------------------------------------------------------------------------------------------------------------------------------------------------------------------------------------------------------------------------------------------------------------------------------------------------------------------------------------------------------------------------------------------------------------------------------------------------------------------------------------------------------------------------------|------------------------------|-----------------------|--------|-----------|------------------|-----------------|
| Beef Lips - Halal                                                                                                                                                                                                                                                                                                                                                                                                                                                                                                                                                                                                                                                                                                                                                                                                                                                                                                                                                                                                                                                                                                                                                                                                                                                                                                                                                                                                                                                                                                                                                                                                                                                                                                                                                                                                                                                                                                                                                                                                                                                                                                                               | Product                      | Average               | Range  | Text25    | Monthly % Change | Annual % Change |
| Cheekmeat         \$9.65         \$5.00         3         12.0%         15.7%           Cheekmeat - Halal         \$8.88         \$2.60         4         2.3%         10.2%           Diap. Membrane         \$4.62         \$3.94         3         -12.7%         3.1%           Hc Tripe         \$6.67         \$4.00         3         -11.1%         1.4%           Hc Tripe - Halal         \$6.69         \$3.45         4         4.3%         4.0%           Headmeat         \$5.24         2         1.0%         -3.9%           Headmeat         \$5.20         \$0.70         4         -1.9%         2.3%           Heart - Halal         \$2.95         \$0.70         6         -0.7%         2.5%           Heart Aorta         \$9.75         2         0.0%         2.8%           Heart Aorta - Halal         \$8.98         \$5.93         4         -8.1%         0.0%           Kidneys- Halal         \$1.70         2         -1.4%         0.0%           Kidneys- Halal         \$1.70         2         -1.4%         0.0%           Ligamentum         \$2.93         \$0.77         4         1.3%         1.5%           Liver - Halal         \$2.21                                                                                                                                                                                                                                                                                                                                                                                                                                                                                                                                                                                                                                                                                                                                                                                                                                                                                                                                                         | Beef Lips                    | \$4.13                | \$2.50 | 3         | -26.2%           | 27.8%           |
| Cheekmeat - Halal         \$8.88         \$2.60         4         2.3%         10.2%           Diap. Membrane         \$4.62         \$3.94         3         -12.7%         31%           Hc Tripe         \$6.67         \$4.00         3         -11.1%         1.4%           Hc Tripe - Halal         \$6.99         \$3.45         4         4.3%         4.0%           Headmeat         \$5.24         2         1.0%         -3.9%           Headmeat - Halal         \$5.20         \$0.70         4         -1.9%         2.3%           Heart Alal         \$2.78         2         0.0%         30.3%           Heart - Halal         \$2.95         \$0.70         6         -0.7%         2.5%           Heart Aorta         \$9.75         2         0.0%         2.8%           Heart Aorta - Halal         \$8.98         \$5.93         4         -8.1%         0.0%           Kidneys- Halal         \$1.70         2         -1.4%         0.0%           Kidneys- Halal         \$2.21         \$1.10         6         -2.5%         37.7%           Liver - Halal         \$2.21         \$1.10         6         -2.5%         37.7%           Lungs - Halal <td< td=""><td>Beef Lips - Halal</td><td>\$4.32</td><td>\$2.50</td><td>6</td><td>-0.8%</td><td>13.9%</td></td<>                                                                                                                                                                                                                                                                                                                                                                                                                                                                                                                                                                                                                                                                                                                                                                                                                                           | Beef Lips - Halal            | \$4.32                | \$2.50 | 6         | -0.8%            | 13.9%           |
| Diap. Membrane         \$4.62         \$3.94         3         -12.7%         3.1%           Hc Tripe         \$6.67         \$4.00         3         -11.1%         1.4%           Hc Tripe - Halal         \$6.99         \$3.45         4         4.3%         4.0%           Headmeat         \$5.24         2         1.0%         -3.9%           Headmeat - Halal         \$5.20         \$0.70         4         -1.9%         2.3%           Heart - Halal         \$2.78         2         0.0%         30.3%           Heart - Halal         \$2.95         \$0.70         6         -0.7%         2.5%           Heart Aorta         \$9.75         2         0.0%         2.8%           Heart Aorta - Halal         \$1.70         2         -1.4%         0.0%           Kidneys- Halal         \$1.70         2         -1.4%         0.0%           Kidneys- Halal         \$1.70         2         -1.4%         0.0%           Liyer - Halal         \$2.21         \$1.10         6         -2.5%         37.7%           Lungs - Halal         \$2.21         \$1.70         4         -3.4%         13.7%           Omasum         \$6.03         \$2.31         3                                                                                                                                                                                                                                                                                                                                                                                                                                                                                                                                                                                                                                                                                                                                                                                                                                                                                                                                                        | Cheekmeat                    | \$9.65                | \$5.00 | 3         | 12.0%            | 15.7%           |
| Hc Tripe                                                                                                                                                                                                                                                                                                                                                                                                                                                                                                                                                                                                                                                                                                                                                                                                                                                                                                                                                                                                                                                                                                                                                                                                                                                                                                                                                                                                                                                                                                                                                                                                                                                                                                                                                                                                                                                                                                                                                                                                                                                                                                                                        | Cheekmeat - Halal            | \$8.88                | \$2.60 | 4         | 2.3%             | 10.2%           |
| Hc Tripe - Halal                                                                                                                                                                                                                                                                                                                                                                                                                                                                                                                                                                                                                                                                                                                                                                                                                                                                                                                                                                                                                                                                                                                                                                                                                                                                                                                                                                                                                                                                                                                                                                                                                                                                                                                                                                                                                                                                                                                                                                                                                                                                                                                                | Diap. Membrane               | \$4.62                | \$3.94 | 3         | -12.7%           | 3.1%            |
| Headmeat   \$5.24   2   1.0%   -3.9%   Headmeat - Halal   \$5.20   \$0.70   4   -1.9%   2.3%   Heart   \$2.78   2   0.0%   30.3%   Heart - Halal   \$2.95   \$0.70   6   -0.7%   2.5%   Heart Aorta   \$9.75   2   0.0%   2.8%   Heart Aorta   \$9.75   2   0.0%   2.8%   Heart Aorta - Halal   \$8.98   \$5.93   4   -8.1%   0.0%   Kidneys- Halal   \$1.70   2   -1.4%   0.0%   Ligamentum   \$2.93   \$0.77   4   1.3%   1.5%   1.5%   Liver - Halal   \$2.21   \$1.10   6   -2.5%   37.7%   Lungs - Halal   \$2.21   \$1.10   6   -2.5%   37.7%   Lungs - Halal   \$2.51   \$1.70   4   -3.4%   13.7%   0.0%   13.7%   0.0%   1.9%   15.5%   0.0%   1.9%   15.5%   0.0%   1.9%   15.5%   0.0%   0.0%   0.0%   0.0%   0.0%   0.0%   0.0%   0.0%   0.0%   0.0%   0.0%   0.0%   0.0%   0.0%   0.0%   0.0%   0.0%   0.0%   0.0%   0.0%   0.0%   0.0%   0.0%   0.0%   0.0%   0.0%   0.0%   0.0%   0.0%   0.0%   0.0%   0.0%   0.0%   0.0%   0.0%   0.0%   0.0%   0.0%   0.0%   0.0%   0.0%   0.0%   0.0%   0.0%   0.0%   0.0%   0.0%   0.0%   0.0%   0.0%   0.0%   0.0%   0.0%   0.0%   0.0%   0.0%   0.0%   0.0%   0.0%   0.0%   0.0%   0.0%   0.0%   0.0%   0.0%   0.0%   0.0%   0.0%   0.0%   0.0%   0.0%   0.0%   0.0%   0.0%   0.0%   0.0%   0.0%   0.0%   0.0%   0.0%   0.0%   0.0%   0.0%   0.0%   0.0%   0.0%   0.0%   0.0%   0.0%   0.0%   0.0%   0.0%   0.0%   0.0%   0.0%   0.0%   0.0%   0.0%   0.0%   0.0%   0.0%   0.0%   0.0%   0.0%   0.0%   0.0%   0.0%   0.0%   0.0%   0.0%   0.0%   0.0%   0.0%   0.0%   0.0%   0.0%   0.0%   0.0%   0.0%   0.0%   0.0%   0.0%   0.0%   0.0%   0.0%   0.0%   0.0%   0.0%   0.0%   0.0%   0.0%   0.0%   0.0%   0.0%   0.0%   0.0%   0.0%   0.0%   0.0%   0.0%   0.0%   0.0%   0.0%   0.0%   0.0%   0.0%   0.0%   0.0%   0.0%   0.0%   0.0%   0.0%   0.0%   0.0%   0.0%   0.0%   0.0%   0.0%   0.0%   0.0%   0.0%   0.0%   0.0%   0.0%   0.0%   0.0%   0.0%   0.0%   0.0%   0.0%   0.0%   0.0%   0.0%   0.0%   0.0%   0.0%   0.0%   0.0%   0.0%   0.0%   0.0%   0.0%   0.0%   0.0%   0.0%   0.0%   0.0%   0.0%   0.0%   0.0%   0.0%   0.0%   0.0%   0.0%   0.0%   0.0%   0.0%   0.0%   0.0%   0 | Hc Tripe                     | \$6.67                | \$4.00 | 3         | -11.1%           | 1.4%            |
| Headmeat - Halal   \$5.20                                                                                                                                                                                                                                                                                                                                                                                                                                                                                                                                                                                                                                                                                                                                                                                                                                                                                                                                                                                                                                                                                                                                                                                                                                                                                                                                                                                                                                                                                                                                                                                                                                                                                                                                                                                                                                                                                                                                                                                                                                                                                                                       | Hc Tripe - Halal             | \$6.99                | \$3.45 | 4         | 4.3%             | 4.0%            |
| Heart                                                                                                                                                                                                                                                                                                                                                                                                                                                                                                                                                                                                                                                                                                                                                                                                                                                                                                                                                                                                                                                                                                                                                                                                                                                                                                                                                                                                                                                                                                                                                                                                                                                                                                                                                                                                                                                                                                                                                                                                                                                                                                                                           | Headmeat                     | \$5.24                |        | 2         | 1.0%             | -3.9%           |
| Heart - Halal   \$2.95   \$0.70   6   -0.7%   2.5%     Heart Aorta   \$9.75   2   0.0%   2.8%     Heart Aorta - Halal   \$8.98   \$5.93   4   -8.1%   0.0%     Kidneys- Halal   \$1.70   2   -1.4%   0.0%     Ligamentum   \$2.93   \$0.77   4   1.3%   1.5%     Liver - Halal   \$2.21   \$11.0   6   -2.5%   37.7%     Lungs - Halal   \$2.21   \$11.0   6   -2.5%   37.7%     Lungs - Halal   \$2.51   \$1.70   4   -3.4%   13.7%     Omasum   \$6.03   \$2.31   3   1.1%   2.5%     Omasum - Halal   \$6.60   \$2.70   3   -1.9%   15.5%     Rum.Pill - Halal   \$500   \$5.65   2   -11.3%   -26.4%     Rum.Pill - Halal > 500   \$5.65   2   -11.3%   -26.4%     Rum.Pill - Halal > 700   \$12.90   2   -8.4%   -16.3%     Tail   \$16.05   2   7.7%   42.1%     Tail - Halal   \$13.90   \$3.00   5   -6.7%   10.2%     Tendons - Halal   \$6.67   \$3.60   3   1.0%   -19.7%     Thickskirt   \$7.08   \$2.60   3   0.0%   -19.8%     Thickskirt - Halal   \$7.15   \$1.90   4   -17.3%   -18.3%     Thinskirt   \$6.98   \$2.30   3   0.0%   -20.9%     Thinskirt - Halal   \$7.60   \$3.71   4   -4.7%   -12.1%     Tongue Root Fillet   \$6.50   2   3.2%   1.8%     Tongue Root Fillet   \$6.50   2   1.1%   4.6%     Tongue SW - Halal   \$14.98   \$7.95   3   -9.2%   -7.6%     Tripe Pieces   \$2.28   2   2.6%   11%                                                                                                                                                                                                                                                                                                                                                                                                                                                                                                                                                                                                                                                                                                                                                                                                           | Headmeat - Halal             | \$5.20                | \$0.70 | 4         | -1.9%            | 2.3%            |
| Heart Aorta                                                                                                                                                                                                                                                                                                                                                                                                                                                                                                                                                                                                                                                                                                                                                                                                                                                                                                                                                                                                                                                                                                                                                                                                                                                                                                                                                                                                                                                                                                                                                                                                                                                                                                                                                                                                                                                                                                                                                                                                                                                                                                                                     | Heart                        | \$2.78                |        | 2         | 0.0%             | 30.3%           |
| Heart Aorta - Halal                                                                                                                                                                                                                                                                                                                                                                                                                                                                                                                                                                                                                                                                                                                                                                                                                                                                                                                                                                                                                                                                                                                                                                                                                                                                                                                                                                                                                                                                                                                                                                                                                                                                                                                                                                                                                                                                                                                                                                                                                                                                                                                             | Heart - Halal                | \$2.95                | \$0.70 | 6         | -0.7%            | 2.5%            |
| Kidneys- Halal         \$1.70         2         -1.4%         0.0%           Ligamentum         \$2.93         \$0.77         4         1.3%         1.5%           Liver - Halal         \$2.21         \$1.10         6         -2.5%         37.7%           Lungs - Halal         \$2.51         \$1.70         4         -3.4%         13.7%           Omasum         \$6.03         \$2.31         3         1.1%         2.5%           Omasum - Halal         \$6.60         \$2.70         3         -1.9%         15.5%           Rum.Pill - Halal < 500                                                                                                                                                                                                                                                                                                                                                                                                                                                                                                                                                                                                                                                                                                                                                                                                                                                                                                                                                                                                                                                                                                                                                                                                                                                                                                                                                                                                                                                                                                                                                                              | Heart Aorta                  | \$9.75                |        | 2         | 0.0%             | 2.8%            |
| Ligamentum         \$2.93         \$0.77         4         1.3%         1.5%           Liver - Halal         \$2.21         \$1.10         6         -2.5%         37.7%           Lungs - Halal         \$2.51         \$1.70         4         -3.4%         13.7%           Omasum         \$6.03         \$2.31         3         1.1%         2.5%           Omasum - Halal         \$6.60         \$2.70         3         -1.9%         15.5%           Rum.Pill - Halal < 500                                                                                                                                                                                                                                                                                                                                                                                                                                                                                                                                                                                                                                                                                                                                                                                                                                                                                                                                                                                                                                                                                                                                                                                                                                                                                                                                                                                                                                                                                                                                                                                                                                                           | Heart Aorta - Halal          | \$8.98                | \$5.93 | 4         | -8.1%            | 0.0%            |
| Liver - Halal \$2.21 \$1.10 6 -2.5% 37.7%  Lungs - Halal \$2.51 \$1.70 4 -3.4% 13.7%  Omasum \$6.03 \$2.31 3 1.1% 2.5%  Omasum - Halal \$6.60 \$2.70 3 -1.9% 15.5%  Rum.Pill - Halal < 500 \$5.65 2 -11.3% -26.4%  Rum.Pill - Halal > 500 < 700 \$9.90 2 -15.1% -17.1%  Rum.Pill - Halal > 700 \$12.90 2 -8.4% -16.3%  Tail \$16.05 2 7.7% 42.1%  Tail - Halal \$13.90 \$3.00 5 -6.7% 10.2%  Tendons - Halal \$6.67 \$3.60 3 1.0% -19.7%  Thickskirt \$7.08 \$2.60 3 0.0% -19.8%  Thickskirt - Halal \$7.15 \$1.90 4 -17.3% -18.3%  Thinskirt \$6.98 \$2.30 3 0.0% -20.9%  Thinskirt - Halal \$7.60 \$3.71 4 -4.7% -12.1%  Tongue Root Fillet \$6.50 2 3.2% 1.8%  Tongue Root Meat - Halal \$2.82 \$2.00 4 -0.4% -16.8%  Tongue SW \$16.52 2 1.1% 4.6%  Tongue SW - Halal \$14.98 \$7.95 3 -9.2% -7.6%  Tripe Pieces \$2.28 2 2.6% 11.1%                                                                                                                                                                                                                                                                                                                                                                                                                                                                                                                                                                                                                                                                                                                                                                                                                                                                                                                                                                                                                                                                                                                                                                                                                                                                                                        | Kidneys- Halal               | \$1.70                |        | 2         | -1.4%            | 0.0%            |
| Lungs - Halal         \$2.51         \$1.70         4         -3.4%         13.7%           Omasum         \$6.03         \$2.31         3         1.1%         2.5%           Omasum - Halal         \$6.60         \$2.70         3         -1.9%         15.5%           Rum.Pill - Halal < 500                                                                                                                                                                                                                                                                                                                                                                                                                                                                                                                                                                                                                                                                                                                                                                                                                                                                                                                                                                                                                                                                                                                                                                                                                                                                                                                                                                                                                                                                                                                                                                                                                                                                                                                                                                                                                                              | Ligamentum                   | \$2.93                | \$0.77 | 4         | 1.3%             | 1.5%            |
| Omasum         \$6.03         \$2.31         3         1.1%         2.5%           Omasum - Halal         \$6.60         \$2.70         3         -1.9%         15.5%           Rum.Pill - Halal < 500                                                                                                                                                                                                                                                                                                                                                                                                                                                                                                                                                                                                                                                                                                                                                                                                                                                                                                                                                                                                                                                                                                                                                                                                                                                                                                                                                                                                                                                                                                                                                                                                                                                                                                                                                                                                                                                                                                                                          | Liver - Halal                | \$2.21                | \$1.10 | 6         | -2.5%            | 37.7%           |
| Omasum - Halal         \$6.60         \$2.70         3         -1.9%         15.5%           Rum.Pill - Halal < 500                                                                                                                                                                                                                                                                                                                                                                                                                                                                                                                                                                                                                                                                                                                                                                                                                                                                                                                                                                                                                                                                                                                                                                                                                                                                                                                                                                                                                                                                                                                                                                                                                                                                                                                                                                                                                                                                                                                                                                                                                             | Lungs - Halal                | \$2.51                | \$1.70 | 4         | -3.4%            | 13.7%           |
| Rum.Pill - Halal < 500                                                                                                                                                                                                                                                                                                                                                                                                                                                                                                                                                                                                                                                                                                                                                                                                                                                                                                                                                                                                                                                                                                                                                                                                                                                                                                                                                                                                                                                                                                                                                                                                                                                                                                                                                                                                                                                                                                                                                                                                                                                                                                                          | Omasum                       | \$6.03                | \$2.31 | 3         | 1.1%             | 2.5%            |
| Rum.Pill - Halal > 500 < 700       \$9.90       2       -15.1%       -17.1%         Rum.Pill - Halal > 700       \$12.90       2       -8.4%       -16.3%         Tail       \$16.05       2       7.7%       42.1%         Tail - Halal       \$13.90       \$3.00       5       -6.7%       10.2%         Tendons - Halal       \$6.67       \$3.60       3       1.0%       -19.7%         Thickskirt       \$7.08       \$2.60       3       0.0%       -19.8%         Thickskirt - Halal       \$7.15       \$1.90       4       -17.3%       -18.3%         Thinskirt       \$6.98       \$2.30       3       0.0%       -20.9%         Thinskirt - Halal       \$7.60       \$3.71       4       -4.7%       -12.1%         Tongue Root Fillet       \$6.50       2       3.2%       1.8%         Tongue Root Meat - Halal       \$2.82       \$2.00       4       -0.4%       -16.8%         Tongue SW       \$16.52       2       1.1%       4.6%         Tongue SW - Halal       \$14.98       \$7.95       3       -9.2%       -7.6%         Tripe Pieces       \$2.28       2       2.6%       1.1%                                                                                                                                                                                                                                                                                                                                                                                                                                                                                                                                                                                                                                                                                                                                                                                                                                                                                                                                                                                                                                 | Omasum - Halal               | \$6.60                | \$2.70 | 3         | -1.9%            | 15.5%           |
| Rum.Pill - Halal > 700       \$12.90       2       -8.4%       -16.3%         Tail       \$16.05       2       7.7%       42.1%         Tail - Halal       \$13.90       \$3.00       5       -6.7%       10.2%         Tendons - Halal       \$6.67       \$3.60       3       1.0%       -19.7%         Thickskirt       \$7.08       \$2.60       3       0.0%       -19.8%         Thickskirt - Halal       \$7.15       \$1.90       4       -17.3%       -18.3%         Thinskirt       \$6.98       \$2.30       3       0.0%       -20.9%         Thinskirt - Halal       \$7.60       \$3.71       4       -4.7%       -12.1%         Tongue Root Fillet       \$6.50       2       3.2%       1.8%         Tongue Root Meat - Halal       \$2.82       \$2.00       4       -0.4%       -16.8%         Tongue SW       \$16.52       2       1.1%       4.6%         Tongue SW - Halal       \$14.98       \$7.95       3       -9.2%       -7.6%         Tripe Pieces       \$2.28       2       2.6%       1.1%                                                                                                                                                                                                                                                                                                                                                                                                                                                                                                                                                                                                                                                                                                                                                                                                                                                                                                                                                                                                                                                                                                                     | Rum.Pill - Halal < 500       | \$5.65                |        | 2         | -11.3%           | -26.4%          |
| Tail         \$16.05         2         7.7%         42.1%           Tail - Halal         \$13.90         \$3.00         5         -6.7%         10.2%           Tendons - Halal         \$6.67         \$3.60         3         1.0%         -19.7%           Thickskirt         \$7.08         \$2.60         3         0.0%         -19.8%           Thickskirt - Halal         \$7.15         \$1.90         4         -17.3%         -18.3%           Thinskirt         \$6.98         \$2.30         3         0.0%         -20.9%           Thinskirt - Halal         \$7.60         \$3.71         4         -4.7%         -12.1%           Tongue Root Fillet         \$6.50         2         3.2%         1.8%           Tongue Root Meat - Halal         \$2.82         \$2.00         4         -0.4%         -16.8%           Tongue SW - Halal         \$14.98         \$7.95         3         -9.2%         -7.6%           Tripe Pieces         \$2.28         2         2.6%         1.1%                                                                                                                                                                                                                                                                                                                                                                                                                                                                                                                                                                                                                                                                                                                                                                                                                                                                                                                                                                                                                                                                                                                                     | Rum.Pill - Halal > 500 < 700 | \$9.90                |        | 2         | -15.1%           | -17.1%          |
| Tail - Halal       \$13.90       \$3.00       5       -6.7%       10.2%         Tendons - Halal       \$6.67       \$3.60       3       1.0%       -19.7%         Thickskirt       \$7.08       \$2.60       3       0.0%       -19.8%         Thickskirt - Halal       \$7.15       \$1.90       4       -17.3%       -18.3%         Thinskirt       \$6.98       \$2.30       3       0.0%       -20.9%         Thinskirt - Halal       \$7.60       \$3.71       4       -4.7%       -12.1%         Tongue Root Fillet       \$6.50       2       3.2%       1.8%         Tongue Root Meat - Halal       \$2.82       \$2.00       4       -0.4%       -16.8%         Tongue SW       \$16.52       2       1.1%       4.6%         Tongue SW - Halal       \$14.98       \$7.95       3       -9.2%       -7.6%         Tripe Pieces       \$2.28       2       2.6%       1.1%                                                                                                                                                                                                                                                                                                                                                                                                                                                                                                                                                                                                                                                                                                                                                                                                                                                                                                                                                                                                                                                                                                                                                                                                                                                             | Rum.Pill - Halal > 700       | \$12.90               |        | 2         | -8.4%            | -16.3%          |
| Tendons - Halal         \$6.67         \$3.60         3         1.0%         -19.7%           Thickskirt         \$7.08         \$2.60         3         0.0%         -19.8%           Thickskirt - Halal         \$7.15         \$1.90         4         -17.3%         -18.3%           Thinskirt         \$6.98         \$2.30         3         0.0%         -20.9%           Thinskirt - Halal         \$7.60         \$3.71         4         -4.7%         -12.1%           Tongue Root Fillet         \$6.50         2         3.2%         1.8%           Tongue Root Meat - Halal         \$2.82         \$2.00         4         -0.4%         -16.8%           Tongue SW         \$16.52         2         1.1%         4.6%           Tongue SW - Halal         \$14.98         \$7.95         3         -9.2%         -7.6%           Tripe Pieces         \$2.28         2         2.6%         1.1%                                                                                                                                                                                                                                                                                                                                                                                                                                                                                                                                                                                                                                                                                                                                                                                                                                                                                                                                                                                                                                                                                                                                                                                                                             | Tail                         | \$16.05               |        | 2         | 7.7%             | 42.1%           |
| Thickskirt         \$7.08         \$2.60         3         0.0%         -19.8%           Thickskirt - Halal         \$7.15         \$1.90         4         -17.3%         -18.3%           Thinskirt         \$6.98         \$2.30         3         0.0%         -20.9%           Thinskirt - Halal         \$7.60         \$3.71         4         -4.7%         -12.1%           Tongue Root Fillet         \$6.50         2         3.2%         1.8%           Tongue Root Meat - Halal         \$2.82         \$2.00         4         -0.4%         -16.8%           Tongue SW         \$16.52         2         1.1%         4.6%           Tongue SW - Halal         \$14.98         \$7.95         3         -9.2%         -7.6%           Tripe Pieces         \$2.28         2         2.6%         1.1%                                                                                                                                                                                                                                                                                                                                                                                                                                                                                                                                                                                                                                                                                                                                                                                                                                                                                                                                                                                                                                                                                                                                                                                                                                                                                                                           | Tail - Halal                 | \$13.90               | \$3.00 | 5         | -6.7%            | 10.2%           |
| Thickskirt - Halal       \$7.15       \$1.90       4       -17.3%       -18.3%         Thinskirt       \$6.98       \$2.30       3       0.0%       -20.9%         Thinskirt - Halal       \$7.60       \$3.71       4       -4.7%       -12.1%         Tongue Root Fillet       \$6.50       2       3.2%       1.8%         Tongue Root Meat - Halal       \$2.82       \$2.00       4       -0.4%       -16.8%         Tongue SW       \$16.52       2       1.1%       4.6%         Tongue SW - Halal       \$14.98       \$7.95       3       -9.2%       -7.6%         Tripe Pieces       \$2.28       2       2.6%       1.1%                                                                                                                                                                                                                                                                                                                                                                                                                                                                                                                                                                                                                                                                                                                                                                                                                                                                                                                                                                                                                                                                                                                                                                                                                                                                                                                                                                                                                                                                                                            | Tendons - Halal              | \$6.67                | \$3.60 | 3         | 1.0%             | -19.7%          |
| Thinskirt         \$6.98         \$2.30         3         0.0%         -20.9%           Thinskirt - Halal         \$7.60         \$3.71         4         -4.7%         -12.1%           Tongue Root Fillet         \$6.50         2         3.2%         1.8%           Tongue Root Meat - Halal         \$2.82         \$2.00         4         -0.4%         -16.8%           Tongue SW         \$16.52         2         1.1%         4.6%           Tongue SW - Halal         \$14.98         \$7.95         3         -9.2%         -7.6%           Tripe Pieces         \$2.28         2         2.6%         1.1%                                                                                                                                                                                                                                                                                                                                                                                                                                                                                                                                                                                                                                                                                                                                                                                                                                                                                                                                                                                                                                                                                                                                                                                                                                                                                                                                                                                                                                                                                                                       | Thickskirt                   | \$7.08                | \$2.60 | 3         | 0.0%             | -19.8%          |
| Thinskirt - Halal       \$7.60       \$3.71       4       -4.7%       -12.1%         Tongue Root Fillet       \$6.50       2       3.2%       1.8%         Tongue Root Meat - Halal       \$2.82       \$2.00       4       -0.4%       -16.8%         Tongue SW       \$16.52       2       1.1%       4.6%         Tongue SW - Halal       \$14.98       \$7.95       3       -9.2%       -7.6%         Tripe Pieces       \$2.28       2       2.6%       1.1%                                                                                                                                                                                                                                                                                                                                                                                                                                                                                                                                                                                                                                                                                                                                                                                                                                                                                                                                                                                                                                                                                                                                                                                                                                                                                                                                                                                                                                                                                                                                                                                                                                                                               | Thickskirt - Halal           | \$7.15                | \$1.90 | 4         | -17.3%           | -18.3%          |
| Tongue Root Fillet       \$6.50       2       3.2%       1.8%         Tongue Root Meat - Halal       \$2.82       \$2.00       4       -0.4%       -16.8%         Tongue SW       \$16.52       2       1.1%       4.6%         Tongue SW - Halal       \$14.98       \$7.95       3       -9.2%       -7.6%         Tripe Pieces       \$2.28       2       2.6%       1.1%                                                                                                                                                                                                                                                                                                                                                                                                                                                                                                                                                                                                                                                                                                                                                                                                                                                                                                                                                                                                                                                                                                                                                                                                                                                                                                                                                                                                                                                                                                                                                                                                                                                                                                                                                                    | Thinskirt                    | \$6.98                | \$2.30 | 3         | 0.0%             | -20.9%          |
| Tongue Root Meat - Halal         \$2.82         \$2.00         4         -0.4%         -16.8%           Tongue SW         \$16.52         2         1.1%         4.6%           Tongue SW - Halal         \$14.98         \$7.95         3         -9.2%         -7.6%           Tripe Pieces         \$2.28         2         2.6%         1.1%                                                                                                                                                                                                                                                                                                                                                                                                                                                                                                                                                                                                                                                                                                                                                                                                                                                                                                                                                                                                                                                                                                                                                                                                                                                                                                                                                                                                                                                                                                                                                                                                                                                                                                                                                                                                | Thinskirt - Halal            | \$7.60                | \$3.71 | 4         | -4.7%            | -12.1%          |
| Tongue SW     \$16.52     2     1.1%     4.6%       Tongue SW - Halal     \$14.98     \$7.95     3     -9.2%     -7.6%       Tripe Pieces     \$2.28     2     2.6%     1.1%                                                                                                                                                                                                                                                                                                                                                                                                                                                                                                                                                                                                                                                                                                                                                                                                                                                                                                                                                                                                                                                                                                                                                                                                                                                                                                                                                                                                                                                                                                                                                                                                                                                                                                                                                                                                                                                                                                                                                                    | Tongue Root Fillet           | \$6.50                |        | 2         | 3.2%             | 1.8%            |
| Tongue SW - Halal         \$14.98         \$7.95         3         -9.2%         -7.6%           Tripe Pieces         \$2.28         2         2.6%         1.1%                                                                                                                                                                                                                                                                                                                                                                                                                                                                                                                                                                                                                                                                                                                                                                                                                                                                                                                                                                                                                                                                                                                                                                                                                                                                                                                                                                                                                                                                                                                                                                                                                                                                                                                                                                                                                                                                                                                                                                                | Tongue Root Meat - Halal     | \$2.82                | \$2.00 | 4         | -0.4%            | -16.8%          |
| Tripe Pieces \$2.28 2 2.6% 1.1%                                                                                                                                                                                                                                                                                                                                                                                                                                                                                                                                                                                                                                                                                                                                                                                                                                                                                                                                                                                                                                                                                                                                                                                                                                                                                                                                                                                                                                                                                                                                                                                                                                                                                                                                                                                                                                                                                                                                                                                                                                                                                                                 | Tongue SW                    | \$16.52               |        | 2         | 1.1%             | 4.6%            |
| The state of the s                  | Tongue SW - Halal            | \$14.98               | \$7.95 | 3         | -9.2%            | -7.6%           |
| Tripe Pieces - Halal \$2.61 \$0.85 4 0.9% 6.6%                                                                                                                                                                                                                                                                                                                                                                                                                                                                                                                                                                                                                                                                                                                                                                                                                                                                                                                                                                                                                                                                                                                                                                                                                                                                                                                                                                                                                                                                                                                                                                                                                                                                                                                                                                                                                                                                                                                                                                                                                                                                                                  | Tripe Pieces                 | \$2.28                |        | 2         | 2.6%             | 1.1%            |
|                                                                                                                                                                                                                                                                                                                                                                                                                                                                                                                                                                                                                                                                                                                                                                                                                                                                                                                                                                                                                                                                                                                                                                                                                                                                                                                                                                                                                                                                                                                                                                                                                                                                                                                                                                                                                                                                                                                                                                                                                                                                                                                                                 | Tripe Pieces - Halal         | \$2.61                | \$0.85 | 4         | 0.9%             | 6.6%            |