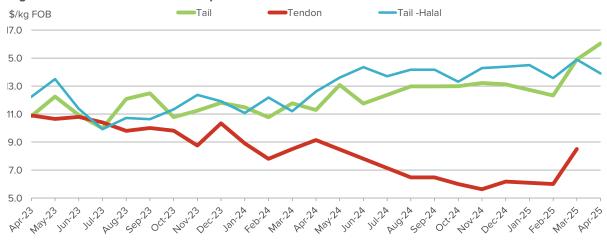

Table 1: Beef co-product prices

| Product   Average   Range   Text25   Monthly % Change   Annual % Change   Reef Lips   Halal   \$4.32   \$2.50   6   -0.8%   13.9%   Cheekmeat   \$9.65   \$5.00   3   12.0%   15.7%   Cheekmeat   \$9.65   \$5.00   3   12.0%   15.7%   Cheekmeat - Halal   \$8.88   \$2.60   4   2.3%   10.2%   Diap. Membrane   \$4.62   \$3.94   3   -12.7%   3.1%   Annual % Change             |                              | Average<br>(Apr Data) | Range  | Responses | Monthly Change   | Annual Change   |
|-------------------------------------------------------------------------------------------------------------------------------------------------------------------------------------------------------------------------------------------------------------------------------------------------------------------------------------------------------------------------------------------------------------------------------------------------------------------------------------------------------------------------------------------------------------------------------------------------------------------------------------------------------------------------------------------------------------------------------------------------------------------------------------------------------------------------------------------------------------------------------------------------------------------------------------------------------------------------------------------------------------------------------------------------------------------------------------------------------------------------------------------------------------------------------------------------------------------------------------------------------------------------------------------------------------------------------------------------------------------------------------------------------------------------------------------------------------------------------------------------------------------------------------------------------------------------------------------------------------------------------------------------------------------------------------------------------------------------------------------------------------------------------------------------------------------------------------------------------------------------------------------------------------------------------------------------------------------------------------------------------------------------------------------------------------------------------------------------------------------------------------------------|------------------------------|-----------------------|--------|-----------|------------------|-----------------|
| Beef Lips - Halal                                                                                                                                                                                                                                                                                                                                                                                                                                                                                                                                                                                                                                                                                                                                                                                                                                                                                                                                                                                                                                                                                                                                                                                                                                                                                                                                                                                                                                                                                                                                                                                                                                                                                                                                                                                                                                                                                                                                                                                                                                                                                                                               | Product                      | Average               | Range  | Text25    | Monthly % Change | Annual % Change |
| Cheekmeat         \$9.65         \$5.00         3         12.0%         15.7%           Cheekmeat - Halal         \$8.88         \$2.60         4         2.3%         10.2%           Diap. Membrane         \$4.62         \$3.94         3         -12.7%         3.1%           Hc Tripe         \$6.67         \$4.00         3         -11.1%         1.4%           Hc Tripe - Halal         \$6.69         \$3.45         4         4.3%         4.0%           Headmeat         \$5.24         2         1.0%         -3.9%           Headmeat         \$5.20         \$0.70         4         -1.9%         2.3%           Heart - Halal         \$2.95         \$0.70         6         -0.7%         2.5%           Heart Aorta         \$9.75         2         0.0%         2.8%           Heart Aorta - Halal         \$8.98         \$5.93         4         -8.1%         0.0%           Kidneys- Halal         \$1.70         2         -1.4%         0.0%           Kidneys- Halal         \$1.70         2         -1.4%         0.0%           Ligamentum         \$2.93         \$0.77         4         1.3%         1.5%           Liver - Halal         \$2.21                                                                                                                                                                                                                                                                                                                                                                                                                                                                                                                                                                                                                                                                                                                                                                                                                                                                                                                                                         | Beef Lips                    | \$4.13                | \$2.50 | 3         | -26.2%           | 27.8%           |
| Cheekmeat - Halal         \$8.88         \$2.60         4         2.3%         10.2%           Diap. Membrane         \$4.62         \$3.94         3         -12.7%         31%           Hc Tripe         \$6.67         \$4.00         3         -11.1%         1.4%           Hc Tripe - Halal         \$6.99         \$3.45         4         4.3%         4.0%           Headmeat         \$5.24         2         1.0%         -3.9%           Headmeat - Halal         \$5.20         \$0.70         4         -1.9%         2.3%           Heart Alal         \$2.78         2         0.0%         30.3%           Heart - Halal         \$2.95         \$0.70         6         -0.7%         2.5%           Heart Aorta         \$9.75         2         0.0%         2.8%           Heart Aorta - Halal         \$8.98         \$5.93         4         -8.1%         0.0%           Kidneys- Halal         \$1.70         2         -1.4%         0.0%           Kidneys- Halal         \$2.21         \$1.10         6         -2.5%         37.7%           Liver - Halal         \$2.21         \$1.10         6         -2.5%         37.7%           Lungs - Halal <td< td=""><td>Beef Lips - Halal</td><td>\$4.32</td><td>\$2.50</td><td>6</td><td>-0.8%</td><td>13.9%</td></td<>                                                                                                                                                                                                                                                                                                                                                                                                                                                                                                                                                                                                                                                                                                                                                                                                                                           | Beef Lips - Halal            | \$4.32                | \$2.50 | 6         | -0.8%            | 13.9%           |
| Diap. Membrane         \$4.62         \$3.94         3         -12.7%         3.1%           Hc Tripe         \$6.67         \$4.00         3         -11.1%         1.4%           Hc Tripe - Halal         \$6.99         \$3.45         4         4.3%         4.0%           Headmeat         \$5.24         2         1.0%         -3.9%           Headmeat - Halal         \$5.20         \$0.70         4         -1.9%         2.3%           Heart - Halal         \$2.78         2         0.0%         30.3%           Heart - Halal         \$2.95         \$0.70         6         -0.7%         2.5%           Heart Aorta         \$9.75         2         0.0%         2.8%           Heart Aorta - Halal         \$1.70         2         -1.4%         0.0%           Kidneys- Halal         \$1.70         2         -1.4%         0.0%           Kidneys- Halal         \$1.70         2         -1.4%         0.0%           Liyer - Halal         \$2.21         \$1.10         6         -2.5%         37.7%           Lungs - Halal         \$2.21         \$1.70         4         -3.4%         13.7%           Omasum         \$6.03         \$2.31         3                                                                                                                                                                                                                                                                                                                                                                                                                                                                                                                                                                                                                                                                                                                                                                                                                                                                                                                                                        | Cheekmeat                    | \$9.65                | \$5.00 | 3         | 12.0%            | 15.7%           |
| Hc Tripe                                                                                                                                                                                                                                                                                                                                                                                                                                                                                                                                                                                                                                                                                                                                                                                                                                                                                                                                                                                                                                                                                                                                                                                                                                                                                                                                                                                                                                                                                                                                                                                                                                                                                                                                                                                                                                                                                                                                                                                                                                                                                                                                        | Cheekmeat - Halal            | \$8.88                | \$2.60 | 4         | 2.3%             | 10.2%           |
| Hc Tripe - Halal                                                                                                                                                                                                                                                                                                                                                                                                                                                                                                                                                                                                                                                                                                                                                                                                                                                                                                                                                                                                                                                                                                                                                                                                                                                                                                                                                                                                                                                                                                                                                                                                                                                                                                                                                                                                                                                                                                                                                                                                                                                                                                                                | Diap. Membrane               | \$4.62                | \$3.94 | 3         | -12.7%           | 3.1%            |
| Headmeat   \$5.24   2   1.0%   -3.9%   Headmeat - Halal   \$5.20   \$0.70   4   -1.9%   2.3%   Heart   \$2.78   2   0.0%   30.3%   Heart - Halal   \$2.95   \$0.70   6   -0.7%   2.5%   Heart Aorta   \$9.75   2   0.0%   2.8%   Heart Aorta   \$9.75   2   0.0%   2.8%   Heart Aorta - Halal   \$8.98   \$5.93   4   -8.1%   0.0%   Kidneys- Halal   \$1.70   2   -1.4%   0.0%   Ligamentum   \$2.93   \$0.77   4   1.3%   1.5%   1.5%   Liver - Halal   \$2.21   \$1.10   6   -2.5%   37.7%   Lungs - Halal   \$2.21   \$1.10   6   -2.5%   37.7%   Lungs - Halal   \$2.51   \$1.70   4   -3.4%   13.7%   0.0%   13.7%   0.0%   1.9%   15.5%   0.0%   1.9%   15.5%   0.0%   1.9%   15.5%   0.0%   0.0%   0.0%   0.0%   0.0%   0.0%   0.0%   0.0%   0.0%   0.0%   0.0%   0.0%   0.0%   0.0%   0.0%   0.0%   0.0%   0.0%   0.0%   0.0%   0.0%   0.0%   0.0%   0.0%   0.0%   0.0%   0.0%   0.0%   0.0%   0.0%   0.0%   0.0%   0.0%   0.0%   0.0%   0.0%   0.0%   0.0%   0.0%   0.0%   0.0%   0.0%   0.0%   0.0%   0.0%   0.0%   0.0%   0.0%   0.0%   0.0%   0.0%   0.0%   0.0%   0.0%   0.0%   0.0%   0.0%   0.0%   0.0%   0.0%   0.0%   0.0%   0.0%   0.0%   0.0%   0.0%   0.0%   0.0%   0.0%   0.0%   0.0%   0.0%   0.0%   0.0%   0.0%   0.0%   0.0%   0.0%   0.0%   0.0%   0.0%   0.0%   0.0%   0.0%   0.0%   0.0%   0.0%   0.0%   0.0%   0.0%   0.0%   0.0%   0.0%   0.0%   0.0%   0.0%   0.0%   0.0%   0.0%   0.0%   0.0%   0.0%   0.0%   0.0%   0.0%   0.0%   0.0%   0.0%   0.0%   0.0%   0.0%   0.0%   0.0%   0.0%   0.0%   0.0%   0.0%   0.0%   0.0%   0.0%   0.0%   0.0%   0.0%   0.0%   0.0%   0.0%   0.0%   0.0%   0.0%   0.0%   0.0%   0.0%   0.0%   0.0%   0.0%   0.0%   0.0%   0.0%   0.0%   0.0%   0.0%   0.0%   0.0%   0.0%   0.0%   0.0%   0.0%   0.0%   0.0%   0.0%   0.0%   0.0%   0.0%   0.0%   0.0%   0.0%   0.0%   0.0%   0.0%   0.0%   0.0%   0.0%   0.0%   0.0%   0.0%   0.0%   0.0%   0.0%   0.0%   0.0%   0.0%   0.0%   0.0%   0.0%   0.0%   0.0%   0.0%   0.0%   0.0%   0.0%   0.0%   0.0%   0.0%   0.0%   0.0%   0.0%   0.0%   0.0%   0.0%   0.0%   0.0%   0.0%   0.0%   0.0%   0.0%   0.0%   0.0%   0.0%   0.0%   0 | Hc Tripe                     | \$6.67                | \$4.00 | 3         | -11.1%           | 1.4%            |
| Headmeat - Halal   \$5.20                                                                                                                                                                                                                                                                                                                                                                                                                                                                                                                                                                                                                                                                                                                                                                                                                                                                                                                                                                                                                                                                                                                                                                                                                                                                                                                                                                                                                                                                                                                                                                                                                                                                                                                                                                                                                                                                                                                                                                                                                                                                                                                       | Hc Tripe - Halal             | \$6.99                | \$3.45 | 4         | 4.3%             | 4.0%            |
| Heart                                                                                                                                                                                                                                                                                                                                                                                                                                                                                                                                                                                                                                                                                                                                                                                                                                                                                                                                                                                                                                                                                                                                                                                                                                                                                                                                                                                                                                                                                                                                                                                                                                                                                                                                                                                                                                                                                                                                                                                                                                                                                                                                           | Headmeat                     | \$5.24                |        | 2         | 1.0%             | -3.9%           |
| Heart - Halal   \$2.95   \$0.70   6   -0.7%   2.5%     Heart Aorta   \$9.75   2   0.0%   2.8%     Heart Aorta - Halal   \$8.98   \$5.93   4   -8.1%   0.0%     Kidneys- Halal   \$1.70   2   -1.4%   0.0%     Ligamentum   \$2.93   \$0.77   4   1.3%   1.5%     Liver - Halal   \$2.21   \$11.0   6   -2.5%   37.7%     Lungs - Halal   \$2.21   \$11.0   6   -2.5%   37.7%     Lungs - Halal   \$2.51   \$1.70   4   -3.4%   13.7%     Omasum   \$6.03   \$2.31   3   1.1%   2.5%     Omasum - Halal   \$6.60   \$2.70   3   -1.9%   15.5%     Rum.Pill - Halal   \$500   \$5.65   2   -11.3%   -26.4%     Rum.Pill - Halal > 500   \$5.65   2   -11.3%   -26.4%     Rum.Pill - Halal > 700   \$12.90   2   -8.4%   -16.3%     Tail   \$16.05   2   7.7%   42.1%     Tail - Halal   \$13.90   \$3.00   5   -6.7%   10.2%     Tendons - Halal   \$6.67   \$3.60   3   1.0%   -19.7%     Thickskirt   \$7.08   \$2.60   3   0.0%   -19.8%     Thickskirt - Halal   \$7.15   \$1.90   4   -17.3%   -18.3%     Thinskirt   \$6.98   \$2.30   3   0.0%   -20.9%     Thinskirt - Halal   \$7.60   \$3.71   4   -4.7%   -12.1%     Tongue Root Fillet   \$6.50   2   3.2%   1.8%     Tongue Root Fillet   \$6.50   2   1.1%   4.6%     Tongue SW - Halal   \$14.98   \$7.95   3   -9.2%   -7.6%     Tripe Pieces   \$2.28   2   2.6%   11%                                                                                                                                                                                                                                                                                                                                                                                                                                                                                                                                                                                                                                                                                                                                                                                                           | Headmeat - Halal             | \$5.20                | \$0.70 | 4         | -1.9%            | 2.3%            |
| Heart Aorta                                                                                                                                                                                                                                                                                                                                                                                                                                                                                                                                                                                                                                                                                                                                                                                                                                                                                                                                                                                                                                                                                                                                                                                                                                                                                                                                                                                                                                                                                                                                                                                                                                                                                                                                                                                                                                                                                                                                                                                                                                                                                                                                     | Heart                        | \$2.78                |        | 2         | 0.0%             | 30.3%           |
| Heart Aorta - Halal                                                                                                                                                                                                                                                                                                                                                                                                                                                                                                                                                                                                                                                                                                                                                                                                                                                                                                                                                                                                                                                                                                                                                                                                                                                                                                                                                                                                                                                                                                                                                                                                                                                                                                                                                                                                                                                                                                                                                                                                                                                                                                                             | Heart - Halal                | \$2.95                | \$0.70 | 6         | -0.7%            | 2.5%            |
| Kidneys- Halal         \$1.70         2         -1.4%         0.0%           Ligamentum         \$2.93         \$0.77         4         1.3%         1.5%           Liver - Halal         \$2.21         \$1.10         6         -2.5%         37.7%           Lungs - Halal         \$2.51         \$1.70         4         -3.4%         13.7%           Omasum         \$6.03         \$2.31         3         1.1%         2.5%           Omasum - Halal         \$6.60         \$2.70         3         -1.9%         15.5%           Rum.Pill - Halal < 500                                                                                                                                                                                                                                                                                                                                                                                                                                                                                                                                                                                                                                                                                                                                                                                                                                                                                                                                                                                                                                                                                                                                                                                                                                                                                                                                                                                                                                                                                                                                                                              | Heart Aorta                  | \$9.75                |        | 2         | 0.0%             | 2.8%            |
| Ligamentum         \$2.93         \$0.77         4         1.3%         1.5%           Liver - Halal         \$2.21         \$1.10         6         -2.5%         37.7%           Lungs - Halal         \$2.51         \$1.70         4         -3.4%         13.7%           Omasum         \$6.03         \$2.31         3         1.1%         2.5%           Omasum - Halal         \$6.60         \$2.70         3         -1.9%         15.5%           Rum.Pill - Halal < 500                                                                                                                                                                                                                                                                                                                                                                                                                                                                                                                                                                                                                                                                                                                                                                                                                                                                                                                                                                                                                                                                                                                                                                                                                                                                                                                                                                                                                                                                                                                                                                                                                                                           | Heart Aorta - Halal          | \$8.98                | \$5.93 | 4         | -8.1%            | 0.0%            |
| Liver - Halal \$2.21 \$1.10 6 -2.5% 37.7%  Lungs - Halal \$2.51 \$1.70 4 -3.4% 13.7%  Omasum \$6.03 \$2.31 3 1.1% 2.5%  Omasum - Halal \$6.60 \$2.70 3 -1.9% 15.5%  Rum.Pill - Halal < 500 \$5.65 2 -11.3% -26.4%  Rum.Pill - Halal > 500 < 700 \$9.90 2 -15.1% -17.1%  Rum.Pill - Halal > 700 \$12.90 2 -8.4% -16.3%  Tail \$16.05 2 7.7% 42.1%  Tail - Halal \$13.90 \$3.00 5 -6.7% 10.2%  Tendons - Halal \$6.67 \$3.60 3 1.0% -19.7%  Thickskirt \$7.08 \$2.60 3 0.0% -19.8%  Thickskirt - Halal \$7.15 \$1.90 4 -17.3% -18.3%  Thinskirt \$6.98 \$2.30 3 0.0% -20.9%  Thinskirt - Halal \$7.60 \$3.71 4 -4.7% -12.1%  Tongue Root Fillet \$6.50 2 3.2% 1.8%  Tongue Root Meat - Halal \$2.82 \$2.00 4 -0.4% -16.8%  Tongue SW \$16.52 2 1.1% 4.6%  Tongue SW - Halal \$14.98 \$7.95 3 -9.2% -7.6%  Tripe Pieces \$2.28 2 2.6% 11.1%                                                                                                                                                                                                                                                                                                                                                                                                                                                                                                                                                                                                                                                                                                                                                                                                                                                                                                                                                                                                                                                                                                                                                                                                                                                                                                        | Kidneys- Halal               | \$1.70                |        | 2         | -1.4%            | 0.0%            |
| Lungs - Halal         \$2.51         \$1.70         4         -3.4%         13.7%           Omasum         \$6.03         \$2.31         3         1.1%         2.5%           Omasum - Halal         \$6.60         \$2.70         3         -1.9%         15.5%           Rum.Pill - Halal < 500                                                                                                                                                                                                                                                                                                                                                                                                                                                                                                                                                                                                                                                                                                                                                                                                                                                                                                                                                                                                                                                                                                                                                                                                                                                                                                                                                                                                                                                                                                                                                                                                                                                                                                                                                                                                                                              | Ligamentum                   | \$2.93                | \$0.77 | 4         | 1.3%             | 1.5%            |
| Omasum         \$6.03         \$2.31         3         1.1%         2.5%           Omasum - Halal         \$6.60         \$2.70         3         -1.9%         15.5%           Rum.Pill - Halal < 500                                                                                                                                                                                                                                                                                                                                                                                                                                                                                                                                                                                                                                                                                                                                                                                                                                                                                                                                                                                                                                                                                                                                                                                                                                                                                                                                                                                                                                                                                                                                                                                                                                                                                                                                                                                                                                                                                                                                          | Liver - Halal                | \$2.21                | \$1.10 | 6         | -2.5%            | 37.7%           |
| Omasum - Halal         \$6.60         \$2.70         3         -1.9%         15.5%           Rum.Pill - Halal < 500                                                                                                                                                                                                                                                                                                                                                                                                                                                                                                                                                                                                                                                                                                                                                                                                                                                                                                                                                                                                                                                                                                                                                                                                                                                                                                                                                                                                                                                                                                                                                                                                                                                                                                                                                                                                                                                                                                                                                                                                                             | Lungs - Halal                | \$2.51                | \$1.70 | 4         | -3.4%            | 13.7%           |
| Rum.Pill - Halal < 500                                                                                                                                                                                                                                                                                                                                                                                                                                                                                                                                                                                                                                                                                                                                                                                                                                                                                                                                                                                                                                                                                                                                                                                                                                                                                                                                                                                                                                                                                                                                                                                                                                                                                                                                                                                                                                                                                                                                                                                                                                                                                                                          | Omasum                       | \$6.03                | \$2.31 | 3         | 1.1%             | 2.5%            |
| Rum.Pill - Halal > 500 < 700       \$9.90       2       -15.1%       -17.1%         Rum.Pill - Halal > 700       \$12.90       2       -8.4%       -16.3%         Tail       \$16.05       2       7.7%       42.1%         Tail - Halal       \$13.90       \$3.00       5       -6.7%       10.2%         Tendons - Halal       \$6.67       \$3.60       3       1.0%       -19.7%         Thickskirt       \$7.08       \$2.60       3       0.0%       -19.8%         Thickskirt - Halal       \$7.15       \$1.90       4       -17.3%       -18.3%         Thinskirt       \$6.98       \$2.30       3       0.0%       -20.9%         Thinskirt - Halal       \$7.60       \$3.71       4       -4.7%       -12.1%         Tongue Root Fillet       \$6.50       2       3.2%       1.8%         Tongue Root Meat - Halal       \$2.82       \$2.00       4       -0.4%       -16.8%         Tongue SW       \$16.52       2       1.1%       4.6%         Tongue SW - Halal       \$14.98       \$7.95       3       -9.2%       -7.6%         Tripe Pieces       \$2.28       2       2.6%       1.1%                                                                                                                                                                                                                                                                                                                                                                                                                                                                                                                                                                                                                                                                                                                                                                                                                                                                                                                                                                                                                                 | Omasum - Halal               | \$6.60                | \$2.70 | 3         | -1.9%            | 15.5%           |
| Rum.Pill - Halal > 700       \$12.90       2       -8.4%       -16.3%         Tail       \$16.05       2       7.7%       42.1%         Tail - Halal       \$13.90       \$3.00       5       -6.7%       10.2%         Tendons - Halal       \$6.67       \$3.60       3       1.0%       -19.7%         Thickskirt       \$7.08       \$2.60       3       0.0%       -19.8%         Thickskirt - Halal       \$7.15       \$1.90       4       -17.3%       -18.3%         Thinskirt       \$6.98       \$2.30       3       0.0%       -20.9%         Thinskirt - Halal       \$7.60       \$3.71       4       -4.7%       -12.1%         Tongue Root Fillet       \$6.50       2       3.2%       1.8%         Tongue Root Meat - Halal       \$2.82       \$2.00       4       -0.4%       -16.8%         Tongue SW       \$16.52       2       1.1%       4.6%         Tongue SW - Halal       \$14.98       \$7.95       3       -9.2%       -7.6%         Tripe Pieces       \$2.28       2       2.6%       1.1%                                                                                                                                                                                                                                                                                                                                                                                                                                                                                                                                                                                                                                                                                                                                                                                                                                                                                                                                                                                                                                                                                                                     | Rum.Pill - Halal < 500       | \$5.65                |        | 2         | -11.3%           | -26.4%          |
| Tail         \$16.05         2         7.7%         42.1%           Tail - Halal         \$13.90         \$3.00         5         -6.7%         10.2%           Tendons - Halal         \$6.67         \$3.60         3         1.0%         -19.7%           Thickskirt         \$7.08         \$2.60         3         0.0%         -19.8%           Thickskirt - Halal         \$7.15         \$1.90         4         -17.3%         -18.3%           Thinskirt         \$6.98         \$2.30         3         0.0%         -20.9%           Thinskirt - Halal         \$7.60         \$3.71         4         -4.7%         -12.1%           Tongue Root Fillet         \$6.50         2         3.2%         1.8%           Tongue Root Meat - Halal         \$2.82         \$2.00         4         -0.4%         -16.8%           Tongue SW - Halal         \$14.98         \$7.95         3         -9.2%         -7.6%           Tripe Pieces         \$2.28         2         2.6%         1.1%                                                                                                                                                                                                                                                                                                                                                                                                                                                                                                                                                                                                                                                                                                                                                                                                                                                                                                                                                                                                                                                                                                                                     | Rum.Pill - Halal > 500 < 700 | \$9.90                |        | 2         | -15.1%           | -17.1%          |
| Tail - Halal       \$13.90       \$3.00       5       -6.7%       10.2%         Tendons - Halal       \$6.67       \$3.60       3       1.0%       -19.7%         Thickskirt       \$7.08       \$2.60       3       0.0%       -19.8%         Thickskirt - Halal       \$7.15       \$1.90       4       -17.3%       -18.3%         Thinskirt       \$6.98       \$2.30       3       0.0%       -20.9%         Thinskirt - Halal       \$7.60       \$3.71       4       -4.7%       -12.1%         Tongue Root Fillet       \$6.50       2       3.2%       1.8%         Tongue Root Meat - Halal       \$2.82       \$2.00       4       -0.4%       -16.8%         Tongue SW       \$16.52       2       1.1%       4.6%         Tongue SW - Halal       \$14.98       \$7.95       3       -9.2%       -7.6%         Tripe Pieces       \$2.28       2       2.6%       1.1%                                                                                                                                                                                                                                                                                                                                                                                                                                                                                                                                                                                                                                                                                                                                                                                                                                                                                                                                                                                                                                                                                                                                                                                                                                                             | Rum.Pill - Halal > 700       | \$12.90               |        | 2         | -8.4%            | -16.3%          |
| Tendons - Halal         \$6.67         \$3.60         3         1.0%         -19.7%           Thickskirt         \$7.08         \$2.60         3         0.0%         -19.8%           Thickskirt - Halal         \$7.15         \$1.90         4         -17.3%         -18.3%           Thinskirt         \$6.98         \$2.30         3         0.0%         -20.9%           Thinskirt - Halal         \$7.60         \$3.71         4         -4.7%         -12.1%           Tongue Root Fillet         \$6.50         2         3.2%         1.8%           Tongue Root Meat - Halal         \$2.82         \$2.00         4         -0.4%         -16.8%           Tongue SW         \$16.52         2         1.1%         4.6%           Tongue SW - Halal         \$14.98         \$7.95         3         -9.2%         -7.6%           Tripe Pieces         \$2.28         2         2.6%         1.1%                                                                                                                                                                                                                                                                                                                                                                                                                                                                                                                                                                                                                                                                                                                                                                                                                                                                                                                                                                                                                                                                                                                                                                                                                             | Tail                         | \$16.05               |        | 2         | 7.7%             | 42.1%           |
| Thickskirt         \$7.08         \$2.60         3         0.0%         -19.8%           Thickskirt - Halal         \$7.15         \$1.90         4         -17.3%         -18.3%           Thinskirt         \$6.98         \$2.30         3         0.0%         -20.9%           Thinskirt - Halal         \$7.60         \$3.71         4         -4.7%         -12.1%           Tongue Root Fillet         \$6.50         2         3.2%         1.8%           Tongue Root Meat - Halal         \$2.82         \$2.00         4         -0.4%         -16.8%           Tongue SW         \$16.52         2         1.1%         4.6%           Tongue SW - Halal         \$14.98         \$7.95         3         -9.2%         -7.6%           Tripe Pieces         \$2.28         2         2.6%         1.1%                                                                                                                                                                                                                                                                                                                                                                                                                                                                                                                                                                                                                                                                                                                                                                                                                                                                                                                                                                                                                                                                                                                                                                                                                                                                                                                           | Tail - Halal                 | \$13.90               | \$3.00 | 5         | -6.7%            | 10.2%           |
| Thickskirt - Halal       \$7.15       \$1.90       4       -17.3%       -18.3%         Thinskirt       \$6.98       \$2.30       3       0.0%       -20.9%         Thinskirt - Halal       \$7.60       \$3.71       4       -4.7%       -12.1%         Tongue Root Fillet       \$6.50       2       3.2%       1.8%         Tongue Root Meat - Halal       \$2.82       \$2.00       4       -0.4%       -16.8%         Tongue SW       \$16.52       2       1.1%       4.6%         Tongue SW - Halal       \$14.98       \$7.95       3       -9.2%       -7.6%         Tripe Pieces       \$2.28       2       2.6%       1.1%                                                                                                                                                                                                                                                                                                                                                                                                                                                                                                                                                                                                                                                                                                                                                                                                                                                                                                                                                                                                                                                                                                                                                                                                                                                                                                                                                                                                                                                                                                            | Tendons - Halal              | \$6.67                | \$3.60 | 3         | 1.0%             | -19.7%          |
| Thinskirt         \$6.98         \$2.30         3         0.0%         -20.9%           Thinskirt - Halal         \$7.60         \$3.71         4         -4.7%         -12.1%           Tongue Root Fillet         \$6.50         2         3.2%         1.8%           Tongue Root Meat - Halal         \$2.82         \$2.00         4         -0.4%         -16.8%           Tongue SW         \$16.52         2         1.1%         4.6%           Tongue SW - Halal         \$14.98         \$7.95         3         -9.2%         -7.6%           Tripe Pieces         \$2.28         2         2.6%         1.1%                                                                                                                                                                                                                                                                                                                                                                                                                                                                                                                                                                                                                                                                                                                                                                                                                                                                                                                                                                                                                                                                                                                                                                                                                                                                                                                                                                                                                                                                                                                       | Thickskirt                   | \$7.08                | \$2.60 | 3         | 0.0%             | -19.8%          |
| Thinskirt - Halal       \$7.60       \$3.71       4       -4.7%       -12.1%         Tongue Root Fillet       \$6.50       2       3.2%       1.8%         Tongue Root Meat - Halal       \$2.82       \$2.00       4       -0.4%       -16.8%         Tongue SW       \$16.52       2       1.1%       4.6%         Tongue SW - Halal       \$14.98       \$7.95       3       -9.2%       -7.6%         Tripe Pieces       \$2.28       2       2.6%       1.1%                                                                                                                                                                                                                                                                                                                                                                                                                                                                                                                                                                                                                                                                                                                                                                                                                                                                                                                                                                                                                                                                                                                                                                                                                                                                                                                                                                                                                                                                                                                                                                                                                                                                               | Thickskirt - Halal           | \$7.15                | \$1.90 | 4         | -17.3%           | -18.3%          |
| Tongue Root Fillet       \$6.50       2       3.2%       1.8%         Tongue Root Meat - Halal       \$2.82       \$2.00       4       -0.4%       -16.8%         Tongue SW       \$16.52       2       1.1%       4.6%         Tongue SW - Halal       \$14.98       \$7.95       3       -9.2%       -7.6%         Tripe Pieces       \$2.28       2       2.6%       1.1%                                                                                                                                                                                                                                                                                                                                                                                                                                                                                                                                                                                                                                                                                                                                                                                                                                                                                                                                                                                                                                                                                                                                                                                                                                                                                                                                                                                                                                                                                                                                                                                                                                                                                                                                                                    | Thinskirt                    | \$6.98                | \$2.30 | 3         | 0.0%             | -20.9%          |
| Tongue Root Meat - Halal         \$2.82         \$2.00         4         -0.4%         -16.8%           Tongue SW         \$16.52         2         1.1%         4.6%           Tongue SW - Halal         \$14.98         \$7.95         3         -9.2%         -7.6%           Tripe Pieces         \$2.28         2         2.6%         1.1%                                                                                                                                                                                                                                                                                                                                                                                                                                                                                                                                                                                                                                                                                                                                                                                                                                                                                                                                                                                                                                                                                                                                                                                                                                                                                                                                                                                                                                                                                                                                                                                                                                                                                                                                                                                                | Thinskirt - Halal            | \$7.60                | \$3.71 | 4         | -4.7%            | -12.1%          |
| Tongue SW     \$16.52     2     1.1%     4.6%       Tongue SW - Halal     \$14.98     \$7.95     3     -9.2%     -7.6%       Tripe Pieces     \$2.28     2     2.6%     1.1%                                                                                                                                                                                                                                                                                                                                                                                                                                                                                                                                                                                                                                                                                                                                                                                                                                                                                                                                                                                                                                                                                                                                                                                                                                                                                                                                                                                                                                                                                                                                                                                                                                                                                                                                                                                                                                                                                                                                                                    | Tongue Root Fillet           | \$6.50                |        | 2         | 3.2%             | 1.8%            |
| Tongue SW - Halal         \$14.98         \$7.95         3         -9.2%         -7.6%           Tripe Pieces         \$2.28         2         2.6%         1.1%                                                                                                                                                                                                                                                                                                                                                                                                                                                                                                                                                                                                                                                                                                                                                                                                                                                                                                                                                                                                                                                                                                                                                                                                                                                                                                                                                                                                                                                                                                                                                                                                                                                                                                                                                                                                                                                                                                                                                                                | Tongue Root Meat - Halal     | \$2.82                | \$2.00 | 4         | -0.4%            | -16.8%          |
| Tripe Pieces \$2.28 2 2.6% 1.1%                                                                                                                                                                                                                                                                                                                                                                                                                                                                                                                                                                                                                                                                                                                                                                                                                                                                                                                                                                                                                                                                                                                                                                                                                                                                                                                                                                                                                                                                                                                                                                                                                                                                                                                                                                                                                                                                                                                                                                                                                                                                                                                 | Tongue SW                    | \$16.52               |        | 2         | 1.1%             | 4.6%            |
| The state of the s                  | Tongue SW - Halal            | \$14.98               | \$7.95 | 3         | -9.2%            | -7.6%           |
| Tripe Pieces - Halal \$2.61 \$0.85 4 0.9% 6.6%                                                                                                                                                                                                                                                                                                                                                                                                                                                                                                                                                                                                                                                                                                                                                                                                                                                                                                                                                                                                                                                                                                                                                                                                                                                                                                                                                                                                                                                                                                                                                                                                                                                                                                                                                                                                                                                                                                                                                                                                                                                                                                  | Tripe Pieces                 | \$2.28                |        | 2         | 2.6%             | 1.1%            |
|                                                                                                                                                                                                                                                                                                                                                                                                                                                                                                                                                                                                                                                                                                                                                                                                                                                                                                                                                                                                                                                                                                                                                                                                                                                                                                                                                                                                                                                                                                                                                                                                                                                                                                                                                                                                                                                                                                                                                                                                                                                                                                                                                 | Tripe Pieces - Halal         | \$2.61                | \$0.85 | 4         | 0.9%             | 6.6%            |