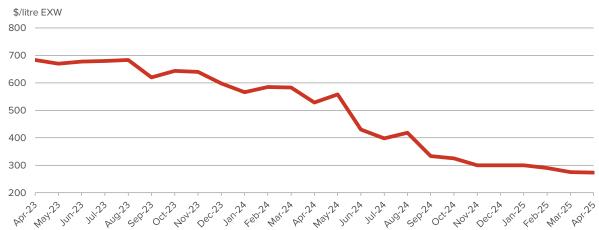

hich was up 30¢/piece from last month and 90¢/piece firmer than a year ago.

Figure 9: Trends in runner prices



# **Pharmaceutical products**

Pharmaceutical products were lightly reported.

**Table 3: Pharmaceutical prices** 

|              | Average<br>(Apr Data) | Range   | Responses | Monthly Change | Annual Change |
|--------------|-----------------------|---------|-----------|----------------|---------------|
| Foetal Blood | \$273.33              | \$50.00 | 3         | -0.6%          | -48.3%        |

Price quoted is average price reported in \$/kg FOB Australian port and foetal blood \$/litre EXW

The average foetal calf blood price is \$255/litre softer year-on-year to average \$273/litre which was down \$2.00/litre month-on-month.

Figure 10: Trends for foetal blood prices



Concentrated gall was not reported

Figure 11: Trends for concentrated gall prices



## **Rendered products**

Rendered products were softer across the board.

Table 4: Rendered product prices

|                   | Average (Apr<br>Data) | Range    | Responses | Monthly Change | Annual Change |
|-------------------|-----------------------|----------|-----------|----------------|---------------|
| Bloodmeal 85      | \$1,356.25            | \$150.00 | 4         | -0.8%          | -3.1%         |
| MBM 50            | \$595.83              | \$95.00  | 6         | -3.2%          | -11.9%        |
| Tallow Ined.<1FFA | \$1,676.00            | \$190.00 | 5         | -11.2%         | 27.8%         |
| Tallow Ined.<2FFA | \$1,666.00            | \$180.00 | 5         | -8.4%          | 34.2%