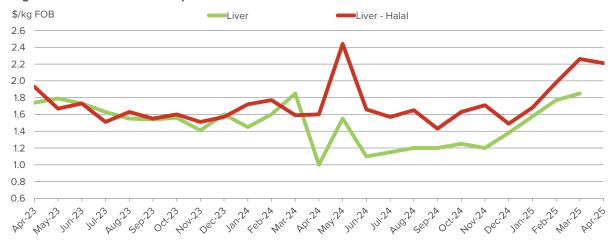

Table 1: Beef co-product prices

| Product   Average   Range   Text25   Monthly % Change   Annual % Change   Reef Lips   Halal   \$4.32   \$2.50   6   -0.8%   13.9%   Cheekmeat   \$9.65   \$5.00   3   12.0%   15.7%   Cheekmeat   \$9.65   \$5.00   3   12.0%   15.7%   Cheekmeat - Halal   \$8.88   \$2.60   4   2.3%   10.2%   Diap. Membrane   \$4.62   \$3.94   3   -12.7%   3.1%   Annual % Change             |                              | Average<br>(Apr Data) | Range  | Responses | Monthly Change   | Annual Change   |
|-------------------------------------------------------------------------------------------------------------------------------------------------------------------------------------------------------------------------------------------------------------------------------------------------------------------------------------------------------------------------------------------------------------------------------------------------------------------------------------------------------------------------------------------------------------------------------------------------------------------------------------------------------------------------------------------------------------------------------------------------------------------------------------------------------------------------------------------------------------------------------------------------------------------------------------------------------------------------------------------------------------------------------------------------------------------------------------------------------------------------------------------------------------------------------------------------------------------------------------------------------------------------------------------------------------------------------------------------------------------------------------------------------------------------------------------------------------------------------------------------------------------------------------------------------------------------------------------------------------------------------------------------------------------------------------------------------------------------------------------------------------------------------------------------------------------------------------------------------------------------------------------------------------------------------------------------------------------------------------------------------------------------------------------------------------------------------------------------------------------------------------------------|------------------------------|-----------------------|--------|-----------|------------------|-----------------|
| Beef Lips - Halal                                                                                                                                                                                                                                                                                                                                                                                                                                                                                                                                                                                                                                                                                                                                                                                                                                                                                                                                                                                                                                                                                                                                                                                                                                                                                                                                                                                                                                                                                                                                                                                                                                                                                                                                                                                                                                                                                                                                                                                                                                                                                                                               | Product                      | Average               | Range  | Text25    | Monthly % Change | Annual % Change |
| Cheekmeat         \$9.65         \$5.00         3         12.0%         15.7%           Cheekmeat - Halal         \$8.88         \$2.60         4         2.3%         10.2%           Diap. Membrane         \$4.62         \$3.94         3         -12.7%         3.1%           Hc Tripe         \$6.67         \$4.00         3         -11.1%         1.4%           Hc Tripe - Halal         \$6.69         \$3.45         4         4.3%         4.0%           Headmeat         \$5.24         2         1.0%         -3.9%           Headmeat         \$5.20         \$0.70         4         -1.9%         2.3%           Heart - Halal         \$2.95         \$0.70         6         -0.7%         2.5%           Heart Aorta         \$9.75         2         0.0%         2.8%           Heart Aorta - Halal         \$8.98         \$5.93         4         -8.1%         0.0%           Kidneys- Halal         \$1.70         2         -1.4%         0.0%           Kidneys- Halal         \$1.70         2         -1.4%         0.0%           Ligamentum         \$2.93         \$0.77         4         1.3%         1.5%           Liver - Halal         \$2.21                                                                                                                                                                                                                                                                                                                                                                                                                                                                                                                                                                                                                                                                                                                                                                                                                                                                                                                                                         | Beef Lips                    | \$4.13                | \$2.50 | 3         | -26.2%           | 27.8%           |
| Cheekmeat - Halal         \$8.88         \$2.60         4         2.3%         10.2%           Diap. Membrane         \$4.62         \$3.94         3         -12.7%         31%           Hc Tripe         \$6.67         \$4.00         3         -11.1%         1.4%           Hc Tripe - Halal         \$6.99         \$3.45         4         4.3%         4.0%           Headmeat         \$5.24         2         1.0%         -3.9%           Headmeat - Halal         \$5.20         \$0.70         4         -1.9%         2.3%           Heart Alal         \$2.78         2         0.0%         30.3%           Heart - Halal         \$2.95         \$0.70         6         -0.7%         2.5%           Heart Aorta         \$9.75         2         0.0%         2.8%           Heart Aorta - Halal         \$8.98         \$5.93         4         -8.1%         0.0%           Kidneys- Halal         \$1.70         2         -1.4%         0.0%           Kidneys- Halal         \$2.21         \$1.10         6         -2.5%         37.7%           Liver - Halal         \$2.21         \$1.10         6         -2.5%         37.7%           Lungs - Halal <td< td=""><td>Beef Lips - Halal</td><td>\$4.32</td><td>\$2.50</td><td>6</td><td>-0.8%</td><td>13.9%</td></td<>                                                                                                                                                                                                                                                                                                                                                                                                                                                                                                                                                                                                                                                                                                                                                                                                                                           | Beef Lips - Halal            | \$4.32                | \$2.50 | 6         | -0.8%            | 13.9%           |
| Diap. Membrane         \$4.62         \$3.94         3         -12.7%         3.1%           Hc Tripe         \$6.67         \$4.00         3         -11.1%         1.4%           Hc Tripe - Halal         \$6.99         \$3.45         4         4.3%         4.0%           Headmeat         \$5.24         2         1.0%         -3.9%           Headmeat - Halal         \$5.20         \$0.70         4         -1.9%         2.3%           Heart - Halal         \$2.78         2         0.0%         30.3%           Heart - Halal         \$2.95         \$0.70         6         -0.7%         2.5%           Heart Aorta         \$9.75         2         0.0%         2.8%           Heart Aorta - Halal         \$1.70         2         -1.4%         0.0%           Kidneys- Halal         \$1.70         2         -1.4%         0.0%           Kidneys- Halal         \$1.70         2         -1.4%         0.0%           Liyer - Halal         \$2.21         \$1.10         6         -2.5%         37.7%           Lungs - Halal         \$2.21         \$1.70         4         -3.4%         13.7%           Omasum         \$6.03         \$2.31         3                                                                                                                                                                                                                                                                                                                                                                                                                                                                                                                                                                                                                                                                                                                                                                                                                                                                                                                                                        | Cheekmeat                    | \$9.65                | \$5.00 | 3         | 12.0%            | 15.7%           |
| Hc Tripe                                                                                                                                                                                                                                                                                                                                                                                                                                                                                                                                                                                                                                                                                                                                                                                                                                                                                                                                                                                                                                                                                                                                                                                                                                                                                                                                                                                                                                                                                                                                                                                                                                                                                                                                                                                                                                                                                                                                                                                                                                                                                                                                        | Cheekmeat - Halal            | \$8.88                | \$2.60 | 4         | 2.3%             | 10.2%           |
| Hc Tripe - Halal                                                                                                                                                                                                                                                                                                                                                                                                                                                                                                                                                                                                                                                                                                                                                                                                                                                                                                                                                                                                                                                                                                                                                                                                                                                                                                                                                                                                                                                                                                                                                                                                                                                                                                                                                                                                                                                                                                                                                                                                                                                                                                                                | Diap. Membrane               | \$4.62                | \$3.94 | 3         | -12.7%           | 3.1%            |
| Headmeat   \$5.24   2   1.0%   -3.9%   Headmeat - Halal   \$5.20   \$0.70   4   -1.9%   2.3%   Heart   \$2.78   2   0.0%   30.3%   Heart - Halal   \$2.95   \$0.70   6   -0.7%   2.5%   Heart Aorta   \$9.75   2   0.0%   2.8%   Heart Aorta   \$9.75   2   0.0%   2.8%   Heart Aorta - Halal   \$8.98   \$5.93   4   -8.1%   0.0%   Kidneys- Halal   \$1.70   2   -1.4%   0.0%   Ligamentum   \$2.93   \$0.77   4   1.3%   1.5%   1.5%   Liver - Halal   \$2.21   \$1.10   6   -2.5%   37.7%   Lungs - Halal   \$2.21   \$1.10   6   -2.5%   37.7%   Lungs - Halal   \$2.51   \$1.70   4   -3.4%   13.7%   0.0%   13.7%   0.0%   1.9%   15.5%   0.0%   1.9%   15.5%   0.0%   1.9%   15.5%   0.0%   0.0%   0.0%   0.0%   0.0%   0.0%   0.0%   0.0%   0.0%   0.0%   0.0%   0.0%   0.0%   0.0%   0.0%   0.0%   0.0%   0.0%   0.0%   0.0%   0.0%   0.0%   0.0%   0.0%   0.0%   0.0%   0.0%   0.0%   0.0%   0.0%   0.0%   0.0%   0.0%   0.0%   0.0%   0.0%   0.0%   0.0%   0.0%   0.0%   0.0%   0.0%   0.0%   0.0%   0.0%   0.0%   0.0%   0.0%   0.0%   0.0%   0.0%   0.0%   0.0%   0.0%   0.0%   0.0%   0.0%   0.0%   0.0%   0.0%   0.0%   0.0%   0.0%   0.0%   0.0%   0.0%   0.0%   0.0%   0.0%   0.0%   0.0%   0.0%   0.0%   0.0%   0.0%   0.0%   0.0%   0.0%   0.0%   0.0%   0.0%   0.0%   0.0%   0.0%   0.0%   0.0%   0.0%   0.0%   0.0%   0.0%   0.0%   0.0%   0.0%   0.0%   0.0%   0.0%   0.0%   0.0%   0.0%   0.0%   0.0%   0.0%   0.0%   0.0%   0.0%   0.0%   0.0%   0.0%   0.0%   0.0%   0.0%   0.0%   0.0%   0.0%   0.0%   0.0%   0.0%   0.0%   0.0%   0.0%   0.0%   0.0%   0.0%   0.0%   0.0%   0.0%   0.0%   0.0%   0.0%   0.0%   0.0%   0.0%   0.0%   0.0%   0.0%   0.0%   0.0%   0.0%   0.0%   0.0%   0.0%   0.0%   0.0%   0.0%   0.0%   0.0%   0.0%   0.0%   0.0%   0.0%   0.0%   0.0%   0.0%   0.0%   0.0%   0.0%   0.0%   0.0%   0.0%   0.0%   0.0%   0.0%   0.0%   0.0%   0.0%   0.0%   0.0%   0.0%   0.0%   0.0%   0.0%   0.0%   0.0%   0.0%   0.0%   0.0%   0.0%   0.0%   0.0%   0.0%   0.0%   0.0%   0.0%   0.0%   0.0%   0.0%   0.0%   0.0%   0.0%   0.0%   0.0%   0.0%   0.0%   0.0%   0.0%   0.0%   0.0%   0.0%   0.0%   0 | Hc Tripe                     | \$6.67                | \$4.00 | 3         | -11.1%           | 1.4%            |
| Headmeat - Halal   \$5.20                                                                                                                                                                                                                                                                                                                                                                                                                                                                                                                                                                                                                                                                                                                                                                                                                                                                                                                                                                                                                                                                                                                                                                                                                                                                                                                                                                                                                                                                                                                                                                                                                                                                                                                                                                                                                                                                                                                                                                                                                                                                                                                       | Hc Tripe - Halal             | \$6.99                | \$3.45 | 4         | 4.3%             | 4.0%            |
| Heart                                                                                                                                                                                                                                                                                                                                                                                                                                                                                                                                                                                                                                                                                                                                                                                                                                                                                                                                                                                                                                                                                                                                                                                                                                                                                                                                                                                                                                                                                                                                                                                                                                                                                                                                                                                                                                                                                                                                                                                                                                                                                                                                           | Headmeat                     | \$5.24                |        | 2         | 1.0%             | -3.9%           |
| Heart - Halal   \$2.95   \$0.70   6   -0.7%   2.5%     Heart Aorta   \$9.75   2   0.0%   2.8%     Heart Aorta - Halal   \$8.98   \$5.93   4   -8.1%   0.0%     Kidneys- Halal   \$1.70   2   -1.4%   0.0%     Ligamentum   \$2.93   \$0.77   4   1.3%   1.5%     Liver - Halal   \$2.21   \$11.0   6   -2.5%   37.7%     Lungs - Halal   \$2.21   \$11.0   6   -2.5%   37.7%     Lungs - Halal   \$2.51   \$1.70   4   -3.4%   13.7%     Omasum   \$6.03   \$2.31   3   1.1%   2.5%     Omasum - Halal   \$6.60   \$2.70   3   -1.9%   15.5%     Rum.Pill - Halal   \$500   \$5.65   2   -11.3%   -26.4%     Rum.Pill - Halal > 500   \$5.65   2   -11.3%   -26.4%     Rum.Pill - Halal > 700   \$12.90   2   -8.4%   -16.3%     Tail   \$16.05   2   7.7%   42.1%     Tail - Halal   \$13.90   \$3.00   5   -6.7%   10.2%     Tendons - Halal   \$6.67   \$3.60   3   1.0%   -19.7%     Thickskirt   \$7.08   \$2.60   3   0.0%   -19.8%     Thickskirt - Halal   \$7.15   \$1.90   4   -17.3%   -18.3%     Thinskirt   \$6.98   \$2.30   3   0.0%   -20.9%     Thinskirt - Halal   \$7.60   \$3.71   4   -4.7%   -12.1%     Tongue Root Fillet   \$6.50   2   3.2%   1.8%     Tongue Root Fillet   \$6.50   2   1.1%   4.6%     Tongue SW - Halal   \$14.98   \$7.95   3   -9.2%   -7.6%     Tripe Pieces   \$2.28   2   2.6%   11%                                                                                                                                                                                                                                                                                                                                                                                                                                                                                                                                                                                                                                                                                                                                                                                                           | Headmeat - Halal             | \$5.20                | \$0.70 | 4         | -1.9%            | 2.3%            |
| Heart Aorta                                                                                                                                                                                                                                                                                                                                                                                                                                                                                                                                                                                                                                                                                                                                                                                                                                                                                                                                                                                                                                                                                                                                                                                                                                                                                                                                                                                                                                                                                                                                                                                                                                                                                                                                                                                                                                                                                                                                                                                                                                                                                                                                     | Heart                        | \$2.78                |        | 2         | 0.0%             | 30.3%           |
| Heart Aorta - Halal                                                                                                                                                                                                                                                                                                                                                                                                                                                                                                                                                                                                                                                                                                                                                                                                                                                                                                                                                                                                                                                                                                                                                                                                                                                                                                                                                                                                                                                                                                                                                                                                                                                                                                                                                                                                                                                                                                                                                                                                                                                                                                                             | Heart - Halal                | \$2.95                | \$0.70 | 6         | -0.7%            | 2.5%            |
| Kidneys- Halal         \$1.70         2         -1.4%         0.0%           Ligamentum         \$2.93         \$0.77         4         1.3%         1.5%           Liver - Halal         \$2.21         \$1.10         6         -2.5%         37.7%           Lungs - Halal         \$2.51         \$1.70         4         -3.4%         13.7%           Omasum         \$6.03         \$2.31         3         1.1%         2.5%           Omasum - Halal         \$6.60         \$2.70         3         -1.9%         15.5%           Rum.Pill - Halal < 500                                                                                                                                                                                                                                                                                                                                                                                                                                                                                                                                                                                                                                                                                                                                                                                                                                                                                                                                                                                                                                                                                                                                                                                                                                                                                                                                                                                                                                                                                                                                                                              | Heart Aorta                  | \$9.75                |        | 2         | 0.0%             | 2.8%            |
| Ligamentum         \$2.93         \$0.77         4         1.3%         1.5%           Liver - Halal         \$2.21         \$1.10         6         -2.5%         37.7%           Lungs - Halal         \$2.51         \$1.70         4         -3.4%         13.7%           Omasum         \$6.03         \$2.31         3         1.1%         2.5%           Omasum - Halal         \$6.60         \$2.70         3         -1.9%         15.5%           Rum.Pill - Halal < 500                                                                                                                                                                                                                                                                                                                                                                                                                                                                                                                                                                                                                                                                                                                                                                                                                                                                                                                                                                                                                                                                                                                                                                                                                                                                                                                                                                                                                                                                                                                                                                                                                                                           | Heart Aorta - Halal          | \$8.98                | \$5.93 | 4         | -8.1%            | 0.0%            |
| Liver - Halal \$2.21 \$1.10 6 -2.5% 37.7%  Lungs - Halal \$2.51 \$1.70 4 -3.4% 13.7%  Omasum \$6.03 \$2.31 3 1.1% 2.5%  Omasum - Halal \$6.60 \$2.70 3 -1.9% 15.5%  Rum.Pill - Halal < 500 \$5.65 2 -11.3% -26.4%  Rum.Pill - Halal > 500 < 700 \$9.90 2 -15.1% -17.1%  Rum.Pill - Halal > 700 \$12.90 2 -8.4% -16.3%  Tail \$16.05 2 7.7% 42.1%  Tail - Halal \$13.90 \$3.00 5 -6.7% 10.2%  Tendons - Halal \$6.67 \$3.60 3 1.0% -19.7%  Thickskirt \$7.08 \$2.60 3 0.0% -19.8%  Thickskirt - Halal \$7.15 \$1.90 4 -17.3% -18.3%  Thinskirt \$6.98 \$2.30 3 0.0% -20.9%  Thinskirt - Halal \$7.60 \$3.71 4 -4.7% -12.1%  Tongue Root Fillet \$6.50 2 3.2% 1.8%  Tongue Root Meat - Halal \$2.82 \$2.00 4 -0.4% -16.8%  Tongue SW \$16.52 2 1.1% 4.6%  Tongue SW - Halal \$14.98 \$7.95 3 -9.2% -7.6%  Tripe Pieces \$2.28 2 2.6% 11.1%                                                                                                                                                                                                                                                                                                                                                                                                                                                                                                                                                                                                                                                                                                                                                                                                                                                                                                                                                                                                                                                                                                                                                                                                                                                                                                        | Kidneys- Halal               | \$1.70                |        | 2         | -1.4%            | 0.0%            |
| Lungs - Halal         \$2.51         \$1.70         4         -3.4%         13.7%           Omasum         \$6.03         \$2.31         3         1.1%         2.5%           Omasum - Halal         \$6.60         \$2.70         3         -1.9%         15.5%           Rum.Pill - Halal < 500                                                                                                                                                                                                                                                                                                                                                                                                                                                                                                                                                                                                                                                                                                                                                                                                                                                                                                                                                                                                                                                                                                                                                                                                                                                                                                                                                                                                                                                                                                                                                                                                                                                                                                                                                                                                                                              | Ligamentum                   | \$2.93                | \$0.77 | 4         | 1.3%             | 1.5%            |
| Omasum         \$6.03         \$2.31         3         1.1%         2.5%           Omasum - Halal         \$6.60         \$2.70         3         -1.9%         15.5%           Rum.Pill - Halal < 500                                                                                                                                                                                                                                                                                                                                                                                                                                                                                                                                                                                                                                                                                                                                                                                                                                                                                                                                                                                                                                                                                                                                                                                                                                                                                                                                                                                                                                                                                                                                                                                                                                                                                                                                                                                                                                                                                                                                          | Liver - Halal                | \$2.21                | \$1.10 | 6         | -2.5%            | 37.7%           |
| Omasum - Halal         \$6.60         \$2.70         3         -1.9%         15.5%           Rum.Pill - Halal < 500                                                                                                                                                                                                                                                                                                                                                                                                                                                                                                                                                                                                                                                                                                                                                                                                                                                                                                                                                                                                                                                                                                                                                                                                                                                                                                                                                                                                                                                                                                                                                                                                                                                                                                                                                                                                                                                                                                                                                                                                                             | Lungs - Halal                | \$2.51                | \$1.70 | 4         | -3.4%            | 13.7%           |
| Rum.Pill - Halal < 500                                                                                                                                                                                                                                                                                                                                                                                                                                                                                                                                                                                                                                                                                                                                                                                                                                                                                                                                                                                                                                                                                                                                                                                                                                                                                                                                                                                                                                                                                                                                                                                                                                                                                                                                                                                                                                                                                                                                                                                                                                                                                                                          | Omasum                       | \$6.03                | \$2.31 | 3         | 1.1%             | 2.5%            |
| Rum.Pill - Halal > 500 < 700       \$9.90       2       -15.1%       -17.1%         Rum.Pill - Halal > 700       \$12.90       2       -8.4%       -16.3%         Tail       \$16.05       2       7.7%       42.1%         Tail - Halal       \$13.90       \$3.00       5       -6.7%       10.2%         Tendons - Halal       \$6.67       \$3.60       3       1.0%       -19.7%         Thickskirt       \$7.08       \$2.60       3       0.0%       -19.8%         Thickskirt - Halal       \$7.15       \$1.90       4       -17.3%       -18.3%         Thinskirt       \$6.98       \$2.30       3       0.0%       -20.9%         Thinskirt - Halal       \$7.60       \$3.71       4       -4.7%       -12.1%         Tongue Root Fillet       \$6.50       2       3.2%       1.8%         Tongue Root Meat - Halal       \$2.82       \$2.00       4       -0.4%       -16.8%         Tongue SW       \$16.52       2       1.1%       4.6%         Tongue SW - Halal       \$14.98       \$7.95       3       -9.2%       -7.6%         Tripe Pieces       \$2.28       2       2.6%       1.1%                                                                                                                                                                                                                                                                                                                                                                                                                                                                                                                                                                                                                                                                                                                                                                                                                                                                                                                                                                                                                                 | Omasum - Halal               | \$6.60                | \$2.70 | 3         | -1.9%            | 15.5%           |
| Rum.Pill - Halal > 700       \$12.90       2       -8.4%       -16.3%         Tail       \$16.05       2       7.7%       42.1%         Tail - Halal       \$13.90       \$3.00       5       -6.7%       10.2%         Tendons - Halal       \$6.67       \$3.60       3       1.0%       -19.7%         Thickskirt       \$7.08       \$2.60       3       0.0%       -19.8%         Thickskirt - Halal       \$7.15       \$1.90       4       -17.3%       -18.3%         Thinskirt       \$6.98       \$2.30       3       0.0%       -20.9%         Thinskirt - Halal       \$7.60       \$3.71       4       -4.7%       -12.1%         Tongue Root Fillet       \$6.50       2       3.2%       1.8%         Tongue Root Meat - Halal       \$2.82       \$2.00       4       -0.4%       -16.8%         Tongue SW       \$16.52       2       1.1%       4.6%         Tongue SW - Halal       \$14.98       \$7.95       3       -9.2%       -7.6%         Tripe Pieces       \$2.28       2       2.6%       1.1%                                                                                                                                                                                                                                                                                                                                                                                                                                                                                                                                                                                                                                                                                                                                                                                                                                                                                                                                                                                                                                                                                                                     | Rum.Pill - Halal < 500       | \$5.65                |        | 2         | -11.3%           | -26.4%          |
| Tail         \$16.05         2         7.7%         42.1%           Tail - Halal         \$13.90         \$3.00         5         -6.7%         10.2%           Tendons - Halal         \$6.67         \$3.60         3         1.0%         -19.7%           Thickskirt         \$7.08         \$2.60         3         0.0%         -19.8%           Thickskirt - Halal         \$7.15         \$1.90         4         -17.3%         -18.3%           Thinskirt         \$6.98         \$2.30         3         0.0%         -20.9%           Thinskirt - Halal         \$7.60         \$3.71         4         -4.7%         -12.1%           Tongue Root Fillet         \$6.50         2         3.2%         1.8%           Tongue Root Meat - Halal         \$2.82         \$2.00         4         -0.4%         -16.8%           Tongue SW - Halal         \$14.98         \$7.95         3         -9.2%         -7.6%           Tripe Pieces         \$2.28         2         2.6%         1.1%                                                                                                                                                                                                                                                                                                                                                                                                                                                                                                                                                                                                                                                                                                                                                                                                                                                                                                                                                                                                                                                                                                                                     | Rum.Pill - Halal > 500 < 700 | \$9.90                |        | 2         | -15.1%           | -17.1%          |
| Tail - Halal       \$13.90       \$3.00       5       -6.7%       10.2%         Tendons - Halal       \$6.67       \$3.60       3       1.0%       -19.7%         Thickskirt       \$7.08       \$2.60       3       0.0%       -19.8%         Thickskirt - Halal       \$7.15       \$1.90       4       -17.3%       -18.3%         Thinskirt       \$6.98       \$2.30       3       0.0%       -20.9%         Thinskirt - Halal       \$7.60       \$3.71       4       -4.7%       -12.1%         Tongue Root Fillet       \$6.50       2       3.2%       1.8%         Tongue Root Meat - Halal       \$2.82       \$2.00       4       -0.4%       -16.8%         Tongue SW       \$16.52       2       1.1%       4.6%         Tongue SW - Halal       \$14.98       \$7.95       3       -9.2%       -7.6%         Tripe Pieces       \$2.28       2       2.6%       1.1%                                                                                                                                                                                                                                                                                                                                                                                                                                                                                                                                                                                                                                                                                                                                                                                                                                                                                                                                                                                                                                                                                                                                                                                                                                                             | Rum.Pill - Halal > 700       | \$12.90               |        | 2         | -8.4%            | -16.3%          |
| Tendons - Halal         \$6.67         \$3.60         3         1.0%         -19.7%           Thickskirt         \$7.08         \$2.60         3         0.0%         -19.8%           Thickskirt - Halal         \$7.15         \$1.90         4         -17.3%         -18.3%           Thinskirt         \$6.98         \$2.30         3         0.0%         -20.9%           Thinskirt - Halal         \$7.60         \$3.71         4         -4.7%         -12.1%           Tongue Root Fillet         \$6.50         2         3.2%         1.8%           Tongue Root Meat - Halal         \$2.82         \$2.00         4         -0.4%         -16.8%           Tongue SW         \$16.52         2         1.1%         4.6%           Tongue SW - Halal         \$14.98         \$7.95         3         -9.2%         -7.6%           Tripe Pieces         \$2.28         2         2.6%         1.1%                                                                                                                                                                                                                                                                                                                                                                                                                                                                                                                                                                                                                                                                                                                                                                                                                                                                                                                                                                                                                                                                                                                                                                                                                             | Tail                         | \$16.05               |        | 2         | 7.7%             | 42.1%           |
| Thickskirt         \$7.08         \$2.60         3         0.0%         -19.8%           Thickskirt - Halal         \$7.15         \$1.90         4         -17.3%         -18.3%           Thinskirt         \$6.98         \$2.30         3         0.0%         -20.9%           Thinskirt - Halal         \$7.60         \$3.71         4         -4.7%         -12.1%           Tongue Root Fillet         \$6.50         2         3.2%         1.8%           Tongue Root Meat - Halal         \$2.82         \$2.00         4         -0.4%         -16.8%           Tongue SW         \$16.52         2         1.1%         4.6%           Tongue SW - Halal         \$14.98         \$7.95         3         -9.2%         -7.6%           Tripe Pieces         \$2.28         2         2.6%         1.1%                                                                                                                                                                                                                                                                                                                                                                                                                                                                                                                                                                                                                                                                                                                                                                                                                                                                                                                                                                                                                                                                                                                                                                                                                                                                                                                           | Tail - Halal                 | \$13.90               | \$3.00 | 5         | -6.7%            | 10.2%           |
| Thickskirt - Halal       \$7.15       \$1.90       4       -17.3%       -18.3%         Thinskirt       \$6.98       \$2.30       3       0.0%       -20.9%         Thinskirt - Halal       \$7.60       \$3.71       4       -4.7%       -12.1%         Tongue Root Fillet       \$6.50       2       3.2%       1.8%         Tongue Root Meat - Halal       \$2.82       \$2.00       4       -0.4%       -16.8%         Tongue SW       \$16.52       2       1.1%       4.6%         Tongue SW - Halal       \$14.98       \$7.95       3       -9.2%       -7.6%         Tripe Pieces       \$2.28       2       2.6%       1.1%                                                                                                                                                                                                                                                                                                                                                                                                                                                                                                                                                                                                                                                                                                                                                                                                                                                                                                                                                                                                                                                                                                                                                                                                                                                                                                                                                                                                                                                                                                            | Tendons - Halal              | \$6.67                | \$3.60 | 3         | 1.0%             | -19.7%          |
| Thinskirt         \$6.98         \$2.30         3         0.0%         -20.9%           Thinskirt - Halal         \$7.60         \$3.71         4         -4.7%         -12.1%           Tongue Root Fillet         \$6.50         2         3.2%         1.8%           Tongue Root Meat - Halal         \$2.82         \$2.00         4         -0.4%         -16.8%           Tongue SW         \$16.52         2         1.1%         4.6%           Tongue SW - Halal         \$14.98         \$7.95         3         -9.2%         -7.6%           Tripe Pieces         \$2.28         2         2.6%         1.1%                                                                                                                                                                                                                                                                                                                                                                                                                                                                                                                                                                                                                                                                                                                                                                                                                                                                                                                                                                                                                                                                                                                                                                                                                                                                                                                                                                                                                                                                                                                       | Thickskirt                   | \$7.08                | \$2.60 | 3         | 0.0%             | -19.8%          |
| Thinskirt - Halal       \$7.60       \$3.71       4       -4.7%       -12.1%         Tongue Root Fillet       \$6.50       2       3.2%       1.8%         Tongue Root Meat - Halal       \$2.82       \$2.00       4       -0.4%       -16.8%         Tongue SW       \$16.52       2       1.1%       4.6%         Tongue SW - Halal       \$14.98       \$7.95       3       -9.2%       -7.6%         Tripe Pieces       \$2.28       2       2.6%       1.1%                                                                                                                                                                                                                                                                                                                                                                                                                                                                                                                                                                                                                                                                                                                                                                                                                                                                                                                                                                                                                                                                                                                                                                                                                                                                                                                                                                                                                                                                                                                                                                                                                                                                               | Thickskirt - Halal           | \$7.15                | \$1.90 | 4         | -17.3%           | -18.3%          |
| Tongue Root Fillet       \$6.50       2       3.2%       1.8%         Tongue Root Meat - Halal       \$2.82       \$2.00       4       -0.4%       -16.8%         Tongue SW       \$16.52       2       1.1%       4.6%         Tongue SW - Halal       \$14.98       \$7.95       3       -9.2%       -7.6%         Tripe Pieces       \$2.28       2       2.6%       1.1%                                                                                                                                                                                                                                                                                                                                                                                                                                                                                                                                                                                                                                                                                                                                                                                                                                                                                                                                                                                                                                                                                                                                                                                                                                                                                                                                                                                                                                                                                                                                                                                                                                                                                                                                                                    | Thinskirt                    | \$6.98                | \$2.30 | 3         | 0.0%             | -20.9%          |
| Tongue Root Meat - Halal         \$2.82         \$2.00         4         -0.4%         -16.8%           Tongue SW         \$16.52         2         1.1%         4.6%           Tongue SW - Halal         \$14.98         \$7.95         3         -9.2%         -7.6%           Tripe Pieces         \$2.28         2         2.6%         1.1%                                                                                                                                                                                                                                                                                                                                                                                                                                                                                                                                                                                                                                                                                                                                                                                                                                                                                                                                                                                                                                                                                                                                                                                                                                                                                                                                                                                                                                                                                                                                                                                                                                                                                                                                                                                                | Thinskirt - Halal            | \$7.60                | \$3.71 | 4         | -4.7%            | -12.1%          |
| Tongue SW     \$16.52     2     1.1%     4.6%       Tongue SW - Halal     \$14.98     \$7.95     3     -9.2%     -7.6%       Tripe Pieces     \$2.28     2     2.6%     1.1%                                                                                                                                                                                                                                                                                                                                                                                                                                                                                                                                                                                                                                                                                                                                                                                                                                                                                                                                                                                                                                                                                                                                                                                                                                                                                                                                                                                                                                                                                                                                                                                                                                                                                                                                                                                                                                                                                                                                                                    | Tongue Root Fillet           | \$6.50                |        | 2         | 3.2%             | 1.8%            |
| Tongue SW - Halal         \$14.98         \$7.95         3         -9.2%         -7.6%           Tripe Pieces         \$2.28         2         2.6%         1.1%                                                                                                                                                                                                                                                                                                                                                                                                                                                                                                                                                                                                                                                                                                                                                                                                                                                                                                                                                                                                                                                                                                                                                                                                                                                                                                                                                                                                                                                                                                                                                                                                                                                                                                                                                                                                                                                                                                                                                                                | Tongue Root Meat - Halal     | \$2.82                | \$2.00 | 4         | -0.4%            | -16.8%          |
| Tripe Pieces \$2.28 2 2.6% 1.1%                                                                                                                                                                                                                                                                                                                                                                                                                                                                                                                                                                                                                                                                                                                                                                                                                                                                                                                                                                                                                                                                                                                                                                                                                                                                                                                                                                                                                                                                                                                                                                                                                                                                                                                                                                                                                                                                                                                                                                                                                                                                                                                 | Tongue SW                    | \$16.52               |        | 2         | 1.1%             | 4.6%            |
| The state of the s                  | Tongue SW - Halal            | \$14.98               | \$7.95 | 3         | -9.2%            | -7.6%           |
| Tripe Pieces - Halal \$2.61 \$0.85 4 0.9% 6.6%                                                                                                                                                                                                                                                                                                                                                                                                                                                                                                                                                                                                                                                                                                                                                                                                                                                                                                                                                                                                                                                                                                                                                                                                                                                                                                                                                                                                                                                                                                                                                                                                                                                                                                                                                                                                                                                                                                                                                                                                                                                                                                  | Tripe Pieces                 | \$2.28                |        | 2         | 2.6%             | 1.1%            |
|                                                                                                                                                                                                                                                                                                                                                                                                                                                                                                                                                                                                                                                                                                                                                                                                                                                                                                                                                                                                                                                                                                                                                                                                                                                                                                                                                                                                                                                                                                                                                                                                                                                                                                                                                                                                                                                                                                                                                                                                                                                                                                                                                 | Tripe Pieces - Halal         | \$2.61                | \$0.85 | 4         | 0.9%             | 6.6%            |