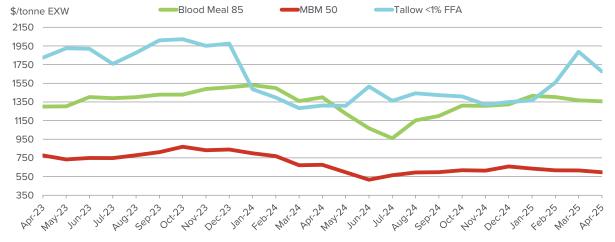

| \$595.83              | \$95.00  | 6         | -3.2%          | -11.9%        |
| Tallow Ined.<1FFA | \$1,676.00            | \$190.00 | 5         | -11.2%         | 27.8%         |
| Tallow Ined.<2FFA | \$1,666.00            | \$180.00 | 5         | -8.4%          | 34.2%         |

Price quoted is average price reported ex works \$/tonne.

The price for 50% protein MBM eased \$20/tonne from last month, averaging \$596/tonne which was \$80/tonne below April 2024 levels. Blood meal averaged \$1356/tonne to be down \$11/tonne month-on-month and \$44/tonne down from a year ago.

Tallow prices traded down with the price for 1% FFA tallow averaging \$1676/tonne, up \$365/tonne year-on-year but \$212/tonne below last month's price.

Figure 12: Trends in rendered co-product prices



### **Hides**

The hide market remains soft with tannery orders difficult to find with continued downwards price pressure due to over-abundant hides for available orders. Whilst the local price was steady for April orders the uncertainty over what will happen with abundant USA hides and the China tariff on their product looks at creating a very depressed market.

Table 5: Hide prices

|                         | Average<br>(Apr Data) | Range Responses | Monthly Change | Annual Change |
|-------------------------|-----------------------|-----------------|----------------|---------------|
| Hides NSW 141- 180      | \$0.88                | 2               | 0.0%           | -61.1%        |
| Hides NSW 181 - 220     | \$1.75                | 2               | 0.0%           | -53.3%