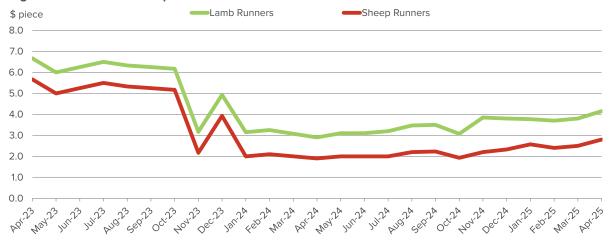

#### Head offal

Head meat averaged \$5.24/kg to be 21¢/kg down from year ago price but was 5¢/kg above last month. Cheek meat was \$1.31/kg above year-ago levels, averaging \$9.65/kg which is \$1.04/kg firmer than March.

Lip export prices to the US and Mexico averaged \$4.13/kg down \$1.47/kg month-on-month and 90¢/kg up on last year. Halal lips averaged \$4.32/kg to be 53¢/kg firmer than last April and 3¢/kg down from last month.