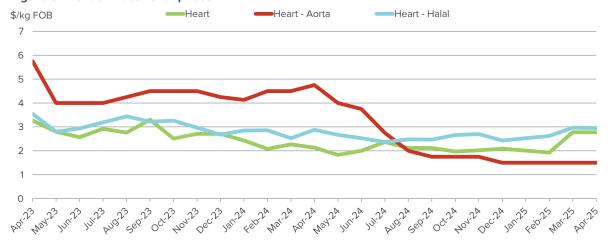

Table 1: Beef co-product prices

| Product   Average   Range   Text25   Monthly % Change   Annual % Change   Reef Lips   Halal   \$4.32   \$2.50   6   -0.8%   13.9%   Cheekmeat   \$9.65   \$5.00   3   12.0%   15.7%   Cheekmeat   \$9.65   \$5.00   3   12.0%   15.7%   Cheekmeat - Halal   \$8.88   \$2.60   4   2.3%   10.2%   Diap. Membrane   \$4.62   \$3.94   3   -12.7%   3.1%   Annual % Change             |                              | Average<br>(Apr Data) | Range  | Responses | Monthly Change   | Annual Change   |
|-------------------------------------------------------------------------------------------------------------------------------------------------------------------------------------------------------------------------------------------------------------------------------------------------------------------------------------------------------------------------------------------------------------------------------------------------------------------------------------------------------------------------------------------------------------------------------------------------------------------------------------------------------------------------------------------------------------------------------------------------------------------------------------------------------------------------------------------------------------------------------------------------------------------------------------------------------------------------------------------------------------------------------------------------------------------------------------------------------------------------------------------------------------------------------------------------------------------------------------------------------------------------------------------------------------------------------------------------------------------------------------------------------------------------------------------------------------------------------------------------------------------------------------------------------------------------------------------------------------------------------------------------------------------------------------------------------------------------------------------------------------------------------------------------------------------------------------------------------------------------------------------------------------------------------------------------------------------------------------------------------------------------------------------------------------------------------------------------------------------------------------------------|------------------------------|-----------------------|--------|-----------|------------------|-----------------|
| Beef Lips - Halal                                                                                                                                                                                                                                                                                                                                                                                                                                                                                                                                                                                                                                                                                                                                                                                                                                                                                                                                                                                                                                                                                                                                                                                                                                                                                                                                                                                                                                                                                                                                                                                                                                                                                                                                                                                                                                                                                                                                                                                                                                                                                                                               | Product                      | Average               | Range  | Text25    | Monthly % Change | Annual % Change |
| Cheekmeat         \$9.65         \$5.00         3         12.0%         15.7%           Cheekmeat - Halal         \$8.88         \$2.60         4         2.3%         10.2%           Diap. Membrane         \$4.62         \$3.94         3         -12.7%         3.1%           Hc Tripe         \$6.67         \$4.00         3         -11.1%         1.4%           Hc Tripe - Halal         \$6.69         \$3.45         4         4.3%         4.0%           Headmeat         \$5.24         2         1.0%         -3.9%           Headmeat         \$5.20         \$0.70         4         -1.9%         2.3%           Heart - Halal         \$2.95         \$0.70         6         -0.7%         2.5%           Heart Aorta         \$9.75         2         0.0%         2.8%           Heart Aorta - Halal         \$8.98         \$5.93         4         -8.1%         0.0%           Kidneys- Halal         \$1.70         2         -1.4%         0.0%           Kidneys- Halal         \$1.70         2         -1.4%         0.0%           Ligamentum         \$2.93         \$0.77         4         1.3%         1.5%           Liver - Halal         \$2.21                                                                                                                                                                                                                                                                                                                                                                                                                                                                                                                                                                                                                                                                                                                                                                                                                                                                                                                                                         | Beef Lips                    | \$4.13                | \$2.50 | 3         | -26.2%           | 27.8%           |
| Cheekmeat - Halal         \$8.88         \$2.60         4         2.3%         10.2%           Diap. Membrane         \$4.62         \$3.94         3         -12.7%         31%           Hc Tripe         \$6.67         \$4.00         3         -11.1%         1.4%           Hc Tripe - Halal         \$6.99         \$3.45         4         4.3%         4.0%           Headmeat         \$5.24         2         1.0%         -3.9%           Headmeat - Halal         \$5.20         \$0.70         4         -1.9%         2.3%           Heart Alal         \$2.78         2         0.0%         30.3%           Heart - Halal         \$2.95         \$0.70         6         -0.7%         2.5%           Heart Aorta         \$9.75         2         0.0%         2.8%           Heart Aorta - Halal         \$8.98         \$5.93         4         -8.1%         0.0%           Kidneys- Halal         \$1.70         2         -1.4%         0.0%           Kidneys- Halal         \$2.21         \$1.10         6         -2.5%         37.7%           Liver - Halal         \$2.21         \$1.10         6         -2.5%         37.7%           Lungs - Halal <td< td=""><td>Beef Lips - Halal</td><td>\$4.32</td><td>\$2.50</td><td>6</td><td>-0.8%</td><td>13.9%</td></td<>                                                                                                                                                                                                                                                                                                                                                                                                                                                                                                                                                                                                                                                                                                                                                                                                                                           | Beef Lips - Halal            | \$4.32                | \$2.50 | 6         | -0.8%            | 13.9%           |
| Diap. Membrane         \$4.62         \$3.94         3         -12.7%         3.1%           Hc Tripe         \$6.67         \$4.00         3         -11.1%         1.4%           Hc Tripe - Halal         \$6.99         \$3.45         4         4.3%         4.0%           Headmeat         \$5.24         2         1.0%         -3.9%           Headmeat - Halal         \$5.20         \$0.70         4         -1.9%         2.3%           Heart - Halal         \$2.78         2         0.0%         30.3%           Heart - Halal         \$2.95         \$0.70         6         -0.7%         2.5%           Heart Aorta         \$9.75         2         0.0%         2.8%           Heart Aorta - Halal         \$1.70         2         -1.4%         0.0%           Kidneys- Halal         \$1.70         2         -1.4%         0.0%           Kidneys- Halal         \$1.70         2         -1.4%         0.0%           Liyer - Halal         \$2.21         \$1.10         6         -2.5%         37.7%           Lungs - Halal         \$2.21         \$1.70         4         -3.4%         13.7%           Omasum         \$6.03         \$2.31         3                                                                                                                                                                                                                                                                                                                                                                                                                                                                                                                                                                                                                                                                                                                                                                                                                                                                                                                                                        | Cheekmeat                    | \$9.65                | \$5.00 | 3         | 12.0%            | 15.7%           |
| Hc Tripe                                                                                                                                                                                                                                                                                                                                                                                                                                                                                                                                                                                                                                                                                                                                                                                                                                                                                                                                                                                                                                                                                                                                                                                                                                                                                                                                                                                                                                                                                                                                                                                                                                                                                                                                                                                                                                                                                                                                                                                                                                                                                                                                        | Cheekmeat - Halal            | \$8.88                | \$2.60 | 4         | 2.3%             | 10.2%           |
| Hc Tripe - Halal                                                                                                                                                                                                                                                                                                                                                                                                                                                                                                                                                                                                                                                                                                                                                                                                                                                                                                                                                                                                                                                                                                                                                                                                                                                                                                                                                                                                                                                                                                                                                                                                                                                                                                                                                                                                                                                                                                                                                                                                                                                                                                                                | Diap. Membrane               | \$4.62                | \$3.94 | 3         | -12.7%           | 3.1%            |
| Headmeat   \$5.24   2   1.0%   -3.9%   Headmeat - Halal   \$5.20   \$0.70   4   -1.9%   2.3%   Heart   \$2.78   2   0.0%   30.3%   Heart - Halal   \$2.95   \$0.70   6   -0.7%   2.5%   Heart Aorta   \$9.75   2   0.0%   2.8%   Heart Aorta   \$9.75   2   0.0%   2.8%   Heart Aorta - Halal   \$8.98   \$5.93   4   -8.1%   0.0%   Kidneys- Halal   \$1.70   2   -1.4%   0.0%   Ligamentum   \$2.93   \$0.77   4   1.3%   1.5%   1.5%   Liver - Halal   \$2.21   \$1.10   6   -2.5%   37.7%   Lungs - Halal   \$2.21   \$1.10   6   -2.5%   37.7%   Lungs - Halal   \$2.51   \$1.70   4   -3.4%   13.7%   0.0%   13.7%   0.0%   1.9%   15.5%   0.0%   1.9%   15.5%   0.0%   1.9%   15.5%   0.0%   0.0%   0.0%   0.0%   0.0%   0.0%   0.0%   0.0%   0.0%   0.0%   0.0%   0.0%   0.0%   0.0%   0.0%   0.0%   0.0%   0.0%   0.0%   0.0%   0.0%   0.0%   0.0%   0.0%   0.0%   0.0%   0.0%   0.0%   0.0%   0.0%   0.0%   0.0%   0.0%   0.0%   0.0%   0.0%   0.0%   0.0%   0.0%   0.0%   0.0%   0.0%   0.0%   0.0%   0.0%   0.0%   0.0%   0.0%   0.0%   0.0%   0.0%   0.0%   0.0%   0.0%   0.0%   0.0%   0.0%   0.0%   0.0%   0.0%   0.0%   0.0%   0.0%   0.0%   0.0%   0.0%   0.0%   0.0%   0.0%   0.0%   0.0%   0.0%   0.0%   0.0%   0.0%   0.0%   0.0%   0.0%   0.0%   0.0%   0.0%   0.0%   0.0%   0.0%   0.0%   0.0%   0.0%   0.0%   0.0%   0.0%   0.0%   0.0%   0.0%   0.0%   0.0%   0.0%   0.0%   0.0%   0.0%   0.0%   0.0%   0.0%   0.0%   0.0%   0.0%   0.0%   0.0%   0.0%   0.0%   0.0%   0.0%   0.0%   0.0%   0.0%   0.0%   0.0%   0.0%   0.0%   0.0%   0.0%   0.0%   0.0%   0.0%   0.0%   0.0%   0.0%   0.0%   0.0%   0.0%   0.0%   0.0%   0.0%   0.0%   0.0%   0.0%   0.0%   0.0%   0.0%   0.0%   0.0%   0.0%   0.0%   0.0%   0.0%   0.0%   0.0%   0.0%   0.0%   0.0%   0.0%   0.0%   0.0%   0.0%   0.0%   0.0%   0.0%   0.0%   0.0%   0.0%   0.0%   0.0%   0.0%   0.0%   0.0%   0.0%   0.0%   0.0%   0.0%   0.0%   0.0%   0.0%   0.0%   0.0%   0.0%   0.0%   0.0%   0.0%   0.0%   0.0%   0.0%   0.0%   0.0%   0.0%   0.0%   0.0%   0.0%   0.0%   0.0%   0.0%   0.0%   0.0%   0.0%   0.0%   0.0%   0.0%   0.0%   0.0%   0.0%   0.0%   0 | Hc Tripe                     | \$6.67                | \$4.00 | 3         | -11.1%           | 1.4%            |
| Headmeat - Halal   \$5.20                                                                                                                                                                                                                                                                                                                                                                                                                                                                                                                                                                                                                                                                                                                                                                                                                                                                                                                                                                                                                                                                                                                                                                                                                                                                                                                                                                                                                                                                                                                                                                                                                                                                                                                                                                                                                                                                                                                                                                                                                                                                                                                       | Hc Tripe - Halal             | \$6.99                | \$3.45 | 4         | 4.3%             | 4.0%            |
| Heart                                                                                                                                                                                                                                                                                                                                                                                                                                                                                                                                                                                                                                                                                                                                                                                                                                                                                                                                                                                                                                                                                                                                                                                                                                                                                                                                                                                                                                                                                                                                                                                                                                                                                                                                                                                                                                                                                                                                                                                                                                                                                                                                           | Headmeat                     | \$5.24                |        | 2         | 1.0%             | -3.9%           |
| Heart - Halal   \$2.95   \$0.70   6   -0.7%   2.5%     Heart Aorta   \$9.75   2   0.0%   2.8%     Heart Aorta - Halal   \$8.98   \$5.93   4   -8.1%   0.0%     Kidneys- Halal   \$1.70   2   -1.4%   0.0%     Ligamentum   \$2.93   \$0.77   4   1.3%   1.5%     Liver - Halal   \$2.21   \$11.0   6   -2.5%   37.7%     Lungs - Halal   \$2.21   \$11.0   6   -2.5%   37.7%     Lungs - Halal   \$2.51   \$1.70   4   -3.4%   13.7%     Omasum   \$6.03   \$2.31   3   1.1%   2.5%     Omasum - Halal   \$6.60   \$2.70   3   -1.9%   15.5%     Rum.Pill - Halal   \$500   \$5.65   2   -11.3%   -26.4%     Rum.Pill - Halal > 500   \$5.65   2   -11.3%   -26.4%     Rum.Pill - Halal > 700   \$12.90   2   -8.4%   -16.3%     Tail   \$16.05   2   7.7%   42.1%     Tail - Halal   \$13.90   \$3.00   5   -6.7%   10.2%     Tendons - Halal   \$6.67   \$3.60   3   1.0%   -19.7%     Thickskirt   \$7.08   \$2.60   3   0.0%   -19.8%     Thickskirt - Halal   \$7.15   \$1.90   4   -17.3%   -18.3%     Thinskirt   \$6.98   \$2.30   3   0.0%   -20.9%     Thinskirt - Halal   \$7.60   \$3.71   4   -4.7%   -12.1%     Tongue Root Fillet   \$6.50   2   3.2%   1.8%     Tongue Root Fillet   \$6.50   2   1.1%   4.6%     Tongue SW - Halal   \$14.98   \$7.95   3   -9.2%   -7.6%     Tripe Pieces   \$2.28   2   2.6%   11%                                                                                                                                                                                                                                                                                                                                                                                                                                                                                                                                                                                                                                                                                                                                                                                                           | Headmeat - Halal             | \$5.20                | \$0.70 | 4         | -1.9%            | 2.3%            |
| Heart Aorta                                                                                                                                                                                                                                                                                                                                                                                                                                                                                                                                                                                                                                                                                                                                                                                                                                                                                                                                                                                                                                                                                                                                                                                                                                                                                                                                                                                                                                                                                                                                                                                                                                                                                                                                                                                                                                                                                                                                                                                                                                                                                                                                     | Heart                        | \$2.78                |        | 2         | 0.0%             | 30.3%           |
| Heart Aorta - Halal                                                                                                                                                                                                                                                                                                                                                                                                                                                                                                                                                                                                                                                                                                                                                                                                                                                                                                                                                                                                                                                                                                                                                                                                                                                                                                                                                                                                                                                                                                                                                                                                                                                                                                                                                                                                                                                                                                                                                                                                                                                                                                                             | Heart - Halal                | \$2.95                | \$0.70 | 6         | -0.7%            | 2.5%            |
| Kidneys- Halal         \$1.70         2         -1.4%         0.0%           Ligamentum         \$2.93         \$0.77         4         1.3%         1.5%           Liver - Halal         \$2.21         \$1.10         6         -2.5%         37.7%           Lungs - Halal         \$2.51         \$1.70         4         -3.4%         13.7%           Omasum         \$6.03         \$2.31         3         1.1%         2.5%           Omasum - Halal         \$6.60         \$2.70         3         -1.9%         15.5%           Rum.Pill - Halal < 500                                                                                                                                                                                                                                                                                                                                                                                                                                                                                                                                                                                                                                                                                                                                                                                                                                                                                                                                                                                                                                                                                                                                                                                                                                                                                                                                                                                                                                                                                                                                                                              | Heart Aorta                  | \$9.75                |        | 2         | 0.0%             | 2.8%            |
| Ligamentum         \$2.93         \$0.77         4         1.3%         1.5%           Liver - Halal         \$2.21         \$1.10         6         -2.5%         37.7%           Lungs - Halal         \$2.51         \$1.70         4         -3.4%         13.7%           Omasum         \$6.03         \$2.31         3         1.1%         2.5%           Omasum - Halal         \$6.60         \$2.70         3         -1.9%         15.5%           Rum.Pill - Halal < 500                                                                                                                                                                                                                                                                                                                                                                                                                                                                                                                                                                                                                                                                                                                                                                                                                                                                                                                                                                                                                                                                                                                                                                                                                                                                                                                                                                                                                                                                                                                                                                                                                                                           | Heart Aorta - Halal          | \$8.98                | \$5.93 | 4         | -8.1%            | 0.0%            |
| Liver - Halal \$2.21 \$1.10 6 -2.5% 37.7%  Lungs - Halal \$2.51 \$1.70 4 -3.4% 13.7%  Omasum \$6.03 \$2.31 3 1.1% 2.5%  Omasum - Halal \$6.60 \$2.70 3 -1.9% 15.5%  Rum.Pill - Halal < 500 \$5.65 2 -11.3% -26.4%  Rum.Pill - Halal > 500 < 700 \$9.90 2 -15.1% -17.1%  Rum.Pill - Halal > 700 \$12.90 2 -8.4% -16.3%  Tail \$16.05 2 7.7% 42.1%  Tail - Halal \$13.90 \$3.00 5 -6.7% 10.2%  Tendons - Halal \$6.67 \$3.60 3 1.0% -19.7%  Thickskirt \$7.08 \$2.60 3 0.0% -19.8%  Thickskirt - Halal \$7.15 \$1.90 4 -17.3% -18.3%  Thinskirt \$6.98 \$2.30 3 0.0% -20.9%  Thinskirt - Halal \$7.60 \$3.71 4 -4.7% -12.1%  Tongue Root Fillet \$6.50 2 3.2% 1.8%  Tongue Root Meat - Halal \$2.82 \$2.00 4 -0.4% -16.8%  Tongue SW \$16.52 2 1.1% 4.6%  Tongue SW - Halal \$14.98 \$7.95 3 -9.2% -7.6%  Tripe Pieces \$2.28 2 2.6% 11.1%                                                                                                                                                                                                                                                                                                                                                                                                                                                                                                                                                                                                                                                                                                                                                                                                                                                                                                                                                                                                                                                                                                                                                                                                                                                                                                        | Kidneys- Halal               | \$1.70                |        | 2         | -1.4%            | 0.0%            |
| Lungs - Halal         \$2.51         \$1.70         4         -3.4%         13.7%           Omasum         \$6.03         \$2.31         3         1.1%         2.5%           Omasum - Halal         \$6.60         \$2.70         3         -1.9%         15.5%           Rum.Pill - Halal < 500                                                                                                                                                                                                                                                                                                                                                                                                                                                                                                                                                                                                                                                                                                                                                                                                                                                                                                                                                                                                                                                                                                                                                                                                                                                                                                                                                                                                                                                                                                                                                                                                                                                                                                                                                                                                                                              | Ligamentum                   | \$2.93                | \$0.77 | 4         | 1.3%             | 1.5%            |
| Omasum         \$6.03         \$2.31         3         1.1%         2.5%           Omasum - Halal         \$6.60         \$2.70         3         -1.9%         15.5%           Rum.Pill - Halal < 500                                                                                                                                                                                                                                                                                                                                                                                                                                                                                                                                                                                                                                                                                                                                                                                                                                                                                                                                                                                                                                                                                                                                                                                                                                                                                                                                                                                                                                                                                                                                                                                                                                                                                                                                                                                                                                                                                                                                          | Liver - Halal                | \$2.21                | \$1.10 | 6         | -2.5%            | 37.7%           |
| Omasum - Halal         \$6.60         \$2.70         3         -1.9%         15.5%           Rum.Pill - Halal < 500                                                                                                                                                                                                                                                                                                                                                                                                                                                                                                                                                                                                                                                                                                                                                                                                                                                                                                                                                                                                                                                                                                                                                                                                                                                                                                                                                                                                                                                                                                                                                                                                                                                                                                                                                                                                                                                                                                                                                                                                                             | Lungs - Halal                | \$2.51                | \$1.70 | 4         | -3.4%            | 13.7%           |
| Rum.Pill - Halal < 500                                                                                                                                                                                                                                                                                                                                                                                                                                                                                                                                                                                                                                                                                                                                                                                                                                                                                                                                                                                                                                                                                                                                                                                                                                                                                                                                                                                                                                                                                                                                                                                                                                                                                                                                                                                                                                                                                                                                                                                                                                                                                                                          | Omasum                       | \$6.03                | \$2.31 | 3         | 1.1%             | 2.5%            |
| Rum.Pill - Halal > 500 < 700       \$9.90       2       -15.1%       -17.1%         Rum.Pill - Halal > 700       \$12.90       2       -8.4%       -16.3%         Tail       \$16.05       2       7.7%       42.1%         Tail - Halal       \$13.90       \$3.00       5       -6.7%       10.2%         Tendons - Halal       \$6.67       \$3.60       3       1.0%       -19.7%         Thickskirt       \$7.08       \$2.60       3       0.0%       -19.8%         Thickskirt - Halal       \$7.15       \$1.90       4       -17.3%       -18.3%         Thinskirt       \$6.98       \$2.30       3       0.0%       -20.9%         Thinskirt - Halal       \$7.60       \$3.71       4       -4.7%       -12.1%         Tongue Root Fillet       \$6.50       2       3.2%       1.8%         Tongue Root Meat - Halal       \$2.82       \$2.00       4       -0.4%       -16.8%         Tongue SW       \$16.52       2       1.1%       4.6%         Tongue SW - Halal       \$14.98       \$7.95       3       -9.2%       -7.6%         Tripe Pieces       \$2.28       2       2.6%       1.1%                                                                                                                                                                                                                                                                                                                                                                                                                                                                                                                                                                                                                                                                                                                                                                                                                                                                                                                                                                                                                                 | Omasum - Halal               | \$6.60                | \$2.70 | 3         | -1.9%            | 15.5%           |
| Rum.Pill - Halal > 700       \$12.90       2       -8.4%       -16.3%         Tail       \$16.05       2       7.7%       42.1%         Tail - Halal       \$13.90       \$3.00       5       -6.7%       10.2%         Tendons - Halal       \$6.67       \$3.60       3       1.0%       -19.7%         Thickskirt       \$7.08       \$2.60       3       0.0%       -19.8%         Thickskirt - Halal       \$7.15       \$1.90       4       -17.3%       -18.3%         Thinskirt       \$6.98       \$2.30       3       0.0%       -20.9%         Thinskirt - Halal       \$7.60       \$3.71       4       -4.7%       -12.1%         Tongue Root Fillet       \$6.50       2       3.2%       1.8%         Tongue Root Meat - Halal       \$2.82       \$2.00       4       -0.4%       -16.8%         Tongue SW       \$16.52       2       1.1%       4.6%         Tongue SW - Halal       \$14.98       \$7.95       3       -9.2%       -7.6%         Tripe Pieces       \$2.28       2       2.6%       1.1%                                                                                                                                                                                                                                                                                                                                                                                                                                                                                                                                                                                                                                                                                                                                                                                                                                                                                                                                                                                                                                                                                                                     | Rum.Pill - Halal < 500       | \$5.65                |        | 2         | -11.3%           | -26.4%          |
| Tail         \$16.05         2         7.7%         42.1%           Tail - Halal         \$13.90         \$3.00         5         -6.7%         10.2%           Tendons - Halal         \$6.67         \$3.60         3         1.0%         -19.7%           Thickskirt         \$7.08         \$2.60         3         0.0%         -19.8%           Thickskirt - Halal         \$7.15         \$1.90         4         -17.3%         -18.3%           Thinskirt         \$6.98         \$2.30         3         0.0%         -20.9%           Thinskirt - Halal         \$7.60         \$3.71         4         -4.7%         -12.1%           Tongue Root Fillet         \$6.50         2         3.2%         1.8%           Tongue Root Meat - Halal         \$2.82         \$2.00         4         -0.4%         -16.8%           Tongue SW - Halal         \$14.98         \$7.95         3         -9.2%         -7.6%           Tripe Pieces         \$2.28         2         2.6%         1.1%                                                                                                                                                                                                                                                                                                                                                                                                                                                                                                                                                                                                                                                                                                                                                                                                                                                                                                                                                                                                                                                                                                                                     | Rum.Pill - Halal > 500 < 700 | \$9.90                |        | 2         | -15.1%           | -17.1%          |
| Tail - Halal       \$13.90       \$3.00       5       -6.7%       10.2%         Tendons - Halal       \$6.67       \$3.60       3       1.0%       -19.7%         Thickskirt       \$7.08       \$2.60       3       0.0%       -19.8%         Thickskirt - Halal       \$7.15       \$1.90       4       -17.3%       -18.3%         Thinskirt       \$6.98       \$2.30       3       0.0%       -20.9%         Thinskirt - Halal       \$7.60       \$3.71       4       -4.7%       -12.1%         Tongue Root Fillet       \$6.50       2       3.2%       1.8%         Tongue Root Meat - Halal       \$2.82       \$2.00       4       -0.4%       -16.8%         Tongue SW       \$16.52       2       1.1%       4.6%         Tongue SW - Halal       \$14.98       \$7.95       3       -9.2%       -7.6%         Tripe Pieces       \$2.28       2       2.6%       1.1%                                                                                                                                                                                                                                                                                                                                                                                                                                                                                                                                                                                                                                                                                                                                                                                                                                                                                                                                                                                                                                                                                                                                                                                                                                                             | Rum.Pill - Halal > 700       | \$12.90               |        | 2         | -8.4%            | -16.3%          |
| Tendons - Halal         \$6.67         \$3.60         3         1.0%         -19.7%           Thickskirt         \$7.08         \$2.60         3         0.0%         -19.8%           Thickskirt - Halal         \$7.15         \$1.90         4         -17.3%         -18.3%           Thinskirt         \$6.98         \$2.30         3         0.0%         -20.9%           Thinskirt - Halal         \$7.60         \$3.71         4         -4.7%         -12.1%           Tongue Root Fillet         \$6.50         2         3.2%         1.8%           Tongue Root Meat - Halal         \$2.82         \$2.00         4         -0.4%         -16.8%           Tongue SW         \$16.52         2         1.1%         4.6%           Tongue SW - Halal         \$14.98         \$7.95         3         -9.2%         -7.6%           Tripe Pieces         \$2.28         2         2.6%         1.1%                                                                                                                                                                                                                                                                                                                                                                                                                                                                                                                                                                                                                                                                                                                                                                                                                                                                                                                                                                                                                                                                                                                                                                                                                             | Tail                         | \$16.05               |        | 2         | 7.7%             | 42.1%           |
| Thickskirt         \$7.08         \$2.60         3         0.0%         -19.8%           Thickskirt - Halal         \$7.15         \$1.90         4         -17.3%         -18.3%           Thinskirt         \$6.98         \$2.30         3         0.0%         -20.9%           Thinskirt - Halal         \$7.60         \$3.71         4         -4.7%         -12.1%           Tongue Root Fillet         \$6.50         2         3.2%         1.8%           Tongue Root Meat - Halal         \$2.82         \$2.00         4         -0.4%         -16.8%           Tongue SW         \$16.52         2         1.1%         4.6%           Tongue SW - Halal         \$14.98         \$7.95         3         -9.2%         -7.6%           Tripe Pieces         \$2.28         2         2.6%         1.1%                                                                                                                                                                                                                                                                                                                                                                                                                                                                                                                                                                                                                                                                                                                                                                                                                                                                                                                                                                                                                                                                                                                                                                                                                                                                                                                           | Tail - Halal                 | \$13.90               | \$3.00 | 5         | -6.7%            | 10.2%           |
| Thickskirt - Halal       \$7.15       \$1.90       4       -17.3%       -18.3%         Thinskirt       \$6.98       \$2.30       3       0.0%       -20.9%         Thinskirt - Halal       \$7.60       \$3.71       4       -4.7%       -12.1%         Tongue Root Fillet       \$6.50       2       3.2%       1.8%         Tongue Root Meat - Halal       \$2.82       \$2.00       4       -0.4%       -16.8%         Tongue SW       \$16.52       2       1.1%       4.6%         Tongue SW - Halal       \$14.98       \$7.95       3       -9.2%       -7.6%         Tripe Pieces       \$2.28       2       2.6%       1.1%                                                                                                                                                                                                                                                                                                                                                                                                                                                                                                                                                                                                                                                                                                                                                                                                                                                                                                                                                                                                                                                                                                                                                                                                                                                                                                                                                                                                                                                                                                            | Tendons - Halal              | \$6.67                | \$3.60 | 3         | 1.0%             | -19.7%          |
| Thinskirt         \$6.98         \$2.30         3         0.0%         -20.9%           Thinskirt - Halal         \$7.60         \$3.71         4         -4.7%         -12.1%           Tongue Root Fillet         \$6.50         2         3.2%         1.8%           Tongue Root Meat - Halal         \$2.82         \$2.00         4         -0.4%         -16.8%           Tongue SW         \$16.52         2         1.1%         4.6%           Tongue SW - Halal         \$14.98         \$7.95         3         -9.2%         -7.6%           Tripe Pieces         \$2.28         2         2.6%         1.1%                                                                                                                                                                                                                                                                                                                                                                                                                                                                                                                                                                                                                                                                                                                                                                                                                                                                                                                                                                                                                                                                                                                                                                                                                                                                                                                                                                                                                                                                                                                       | Thickskirt                   | \$7.08                | \$2.60 | 3         | 0.0%             | -19.8%          |
| Thinskirt - Halal       \$7.60       \$3.71       4       -4.7%       -12.1%         Tongue Root Fillet       \$6.50       2       3.2%       1.8%         Tongue Root Meat - Halal       \$2.82       \$2.00       4       -0.4%       -16.8%         Tongue SW       \$16.52       2       1.1%       4.6%         Tongue SW - Halal       \$14.98       \$7.95       3       -9.2%       -7.6%         Tripe Pieces       \$2.28       2       2.6%       1.1%                                                                                                                                                                                                                                                                                                                                                                                                                                                                                                                                                                                                                                                                                                                                                                                                                                                                                                                                                                                                                                                                                                                                                                                                                                                                                                                                                                                                                                                                                                                                                                                                                                                                               | Thickskirt - Halal           | \$7.15                | \$1.90 | 4         | -17.3%           | -18.3%          |
| Tongue Root Fillet       \$6.50       2       3.2%       1.8%         Tongue Root Meat - Halal       \$2.82       \$2.00       4       -0.4%       -16.8%         Tongue SW       \$16.52       2       1.1%       4.6%         Tongue SW - Halal       \$14.98       \$7.95       3       -9.2%       -7.6%         Tripe Pieces       \$2.28       2       2.6%       1.1%                                                                                                                                                                                                                                                                                                                                                                                                                                                                                                                                                                                                                                                                                                                                                                                                                                                                                                                                                                                                                                                                                                                                                                                                                                                                                                                                                                                                                                                                                                                                                                                                                                                                                                                                                                    | Thinskirt                    | \$6.98                | \$2.30 | 3         | 0.0%             | -20.9%          |
| Tongue Root Meat - Halal         \$2.82         \$2.00         4         -0.4%         -16.8%           Tongue SW         \$16.52         2         1.1%         4.6%           Tongue SW - Halal         \$14.98         \$7.95         3         -9.2%         -7.6%           Tripe Pieces         \$2.28         2         2.6%         1.1%                                                                                                                                                                                                                                                                                                                                                                                                                                                                                                                                                                                                                                                                                                                                                                                                                                                                                                                                                                                                                                                                                                                                                                                                                                                                                                                                                                                                                                                                                                                                                                                                                                                                                                                                                                                                | Thinskirt - Halal            | \$7.60                | \$3.71 | 4         | -4.7%            | -12.1%          |
| Tongue SW     \$16.52     2     1.1%     4.6%       Tongue SW - Halal     \$14.98     \$7.95     3     -9.2%     -7.6%       Tripe Pieces     \$2.28     2     2.6%     1.1%                                                                                                                                                                                                                                                                                                                                                                                                                                                                                                                                                                                                                                                                                                                                                                                                                                                                                                                                                                                                                                                                                                                                                                                                                                                                                                                                                                                                                                                                                                                                                                                                                                                                                                                                                                                                                                                                                                                                                                    | Tongue Root Fillet           | \$6.50                |        | 2         | 3.2%             | 1.8%            |
| Tongue SW - Halal         \$14.98         \$7.95         3         -9.2%         -7.6%           Tripe Pieces         \$2.28         2         2.6%         1.1%                                                                                                                                                                                                                                                                                                                                                                                                                                                                                                                                                                                                                                                                                                                                                                                                                                                                                                                                                                                                                                                                                                                                                                                                                                                                                                                                                                                                                                                                                                                                                                                                                                                                                                                                                                                                                                                                                                                                                                                | Tongue Root Meat - Halal     | \$2.82                | \$2.00 | 4         | -0.4%            | -16.8%          |
| Tripe Pieces \$2.28 2 2.6% 1.1%                                                                                                                                                                                                                                                                                                                                                                                                                                                                                                                                                                                                                                                                                                                                                                                                                                                                                                                                                                                                                                                                                                                                                                                                                                                                                                                                                                                                                                                                                                                                                                                                                                                                                                                                                                                                                                                                                                                                                                                                                                                                                                                 | Tongue SW                    | \$16.52               |        | 2         | 1.1%             | 4.6%            |
| The state of the s                  | Tongue SW - Halal            | \$14.98               | \$7.95 | 3         | -9.2%            | -7.6%           |
| Tripe Pieces - Halal \$2.61 \$0.85 4 0.9% 6.6%                                                                                                                                                                                                                                                                                                                                                                                                                                                                                                                                                                                                                                                                                                                                                                                                                                                                                                                                                                                                                                                                                                                                                                                                                                                                                                                                                                                                                                                                                                                                                                                                                                                                                                                                                                                                                                                                                                                                                                                                                                                                                                  | Tripe Pieces                 | \$2.28                |        | 2         | 2.6%             | 1.1%            |
|                                                                                                                                                                                                                                                                                                                                                                                                                                                                                                                                                                                                                                                                                                                                                                                                                                                                                                                                                                                                                                                                                                                                                                                                                                                                                                                                                                                                                                                                                                                                                                                                                                                                                                                                                                                                                                                                                                                                                                                                                                                                                                                                                 | Tripe Pieces - Halal         | \$2.61                | \$0.85 | 4         | 0.9%             | 6.6%            |