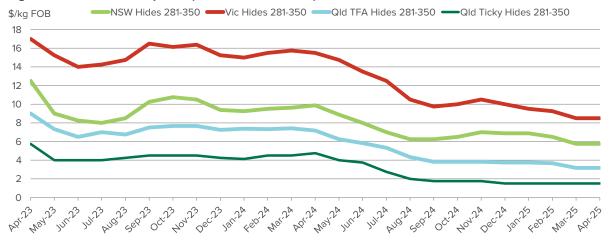

#### Head offal

Head meat averaged \$5.24/kg to be 21¢/kg down from year ago price but was 5¢/kg above last month. Cheek meat was \$1.31/kg above year-ago levels, averaging \$9.65/kg which is \$1.04/kg firmer than March.

Lip export prices to the US and Mexico averaged \$4.13/kg down \$1.47/kg month-on-month and 90¢/kg up on last year. Halal lips averaged \$4.32/kg to be 53¢/kg firmer than last April and 3¢/kg down from last month.