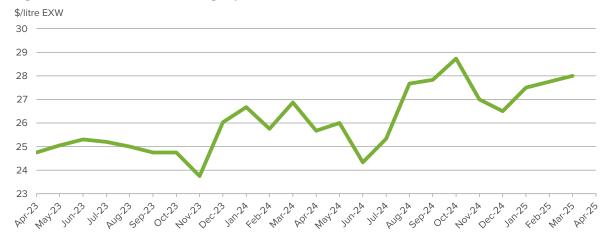

Trends in runner prices



# **Pharmaceutical products**

Pharmaceutical products were lightly reported.

**Table 3: Pharmaceutical prices** 

|              | Average<br>(Apr Data) | Range   | Responses | Monthly Change | Annual Change |
|--------------|-----------------------|---------|-----------|----------------|---------------|
| Foetal Blood | \$273.33              | \$50.00 | 3         | -0.6%          | -48.3%        |

Price quoted is average price reported in \$/kg FOB Australian port and foetal blood \$/litre EXW

The average foetal calf blood price is \$255/litre softer year-on-year to average \$273/litre which was down \$2.00/litre month-on-month.

Figure 10: Trends for foetal blood prices



Concentrated gall was not reported

Figure 11: Trends for concentrated gall prices



## **Rendered products**

Rendered products were softer across the board.

Table 4: Rendered product prices

|                   | Average (Apr<br>Data) | Range    | Responses | Monthly Change | Annual Change |
|-------------------|-----------------------|----------|-----------|----------------|---------------|
| Bloodmeal 85      | \$1,356.25            | \$150.00 | 4         | -0.8%          | -3.1%         |
| MBM 50            | \$595.83              | \$95.00  | 6         | -3.2%          | -11.9%        |
| Tallow Ined.<1FFA | \$1,676.00            | \$190.00 | 5         | -11.2%         | 27.8%         |
| Tallow Ined.<2FFA | \$1,666.00            | \$180.00 | 5         | -8.4%          | 34.2%         |

Price quoted is average price reported ex works \$/tonne.

The price for 50%