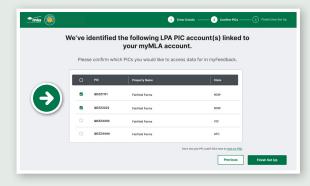

- To access myFeedback, click on the 'Take me to myMLA' button and follow the steps to link your LPA account.
- 4 Enter your account details then press 'Next'.

You will then see a list of PICs associated with your myMLA account. Ensure the PICs you want to see data for in myFeedback are selected. To select all PICs, check the box in the grey header row. Click 'Finish Set Up'.