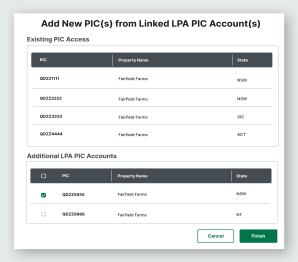

## Add extra PICs to myFeedback

On the 'My Profile' page, scroll down to the 'Your PICs' section and select 'Add a New PIC'.

If there are additional PICs available, you'll see this pop-up window with two tables – 'Existing PIC Access' and 'Additional LPA PIC Accounts'. Select the PICs you want to view and then select 'Finish'.