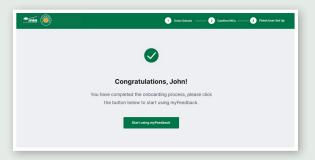

6 Your myFeedback account is now set up, please select 'Start using myFeedback' to use the system.

You can now access an overview of all of your consignments and use the left hand menu to navigate the remainder of the system.