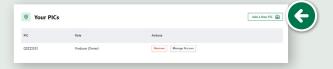

## Add extra PICs to myFeedback

On the 'My Profile' page, scroll down to the 'Your PICs' section and select 'Add a New PIC'.

If there are additional PICs available, you'll see this pop-up window with two tables – 'Existing PIC Access' and 'Additional LPA PIC Accounts'. Select the PICs you want to view and then select 'Finish'.