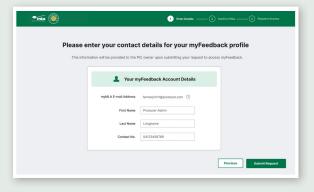

3 Enter the PICs you would like to request data access to. Provide as much detail as possible in the 'Reason for access' field. Then click 'Next'.

4 Complete your details. This information will be provided to the PIC owner when your request for access is submitted.