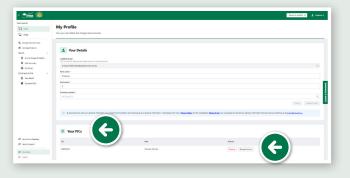

## To view your profile details:

To view your details, either click your name at the top right hand of the screen or navigate to My Profile at the bottom of the left hand menu.

On the 'My Profile' page, scroll down to view 'Your PICs'.