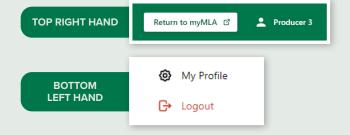

## To view your profile details:

To view your details, either click your name at the top right hand of the screen or navigate to My Profile at the bottom of the left hand menu.

On the 'My Profile' page, scroll down to view 'Your PICs'.