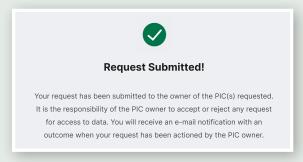

5 Your request has been submitted to the PIC owner for approval.

6 You will receive an email notification when the request has been reviewed. Follow the steps in the email to access myFeedback.