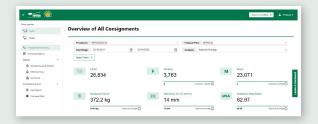

6 Your myFeedback account is now set up, please select 'Start using myFeedback' to use the system.

You can now access an overview of all of your consignments and use the left hand menu to navigate the remainder of the system.