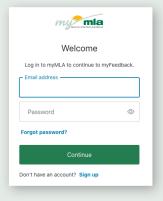

2 Enter your myMLA login details.

Select 'Producer' and 'I am an LPA PIC account holder', then select 'Next'.

 a. If you have not linked your LPA account to your myMLA account, you will see this screen.