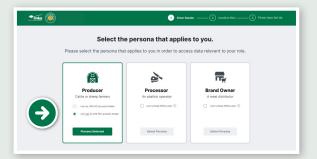

## Access myFeedback without an LPA account

Follow these steps to request access and set up your myFeedback account.

1 Login to myMLA and navigate to the myfeedback product

Select 'I am not an LPA PIC account holder' then click 'Next'.