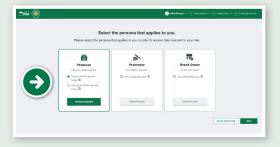

2 Enter your myMLA login details.

Select 'Producer' and 'I am an LPA PIC account holder', then select 'Next'.

 a. If you have not linked your LPA account to your myMLA account, you will see this screen.