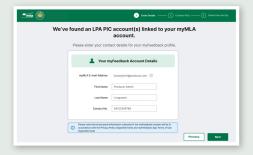

- To access myFeedback, click on the 'Take me to myMLA' button and follow the steps to link your LPA account.
- 4 Enter your account details then press 'Next'.

You will then see a list of PICs associated with your myMLA account. Ensure the PICs you want to see data for in myFeedback are selected. To select all PICs, check the box in the grey header row. Click 'Finish Set Up'.