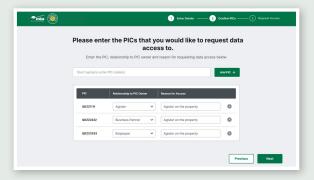

3 Enter the PICs you would like to request data access to. Provide as much detail as possible in the 'Reason for access' field. Then click 'Next'.

4 Complete your details. This information will be provided to the PIC owner when your request for access is submitted.