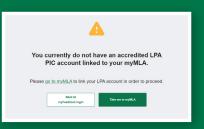

2 Enter your myMLA login details.

Select 'Producer' and 'I am an LPA PIC account holder', then select 'Next'.

 a. If you have not linked your LPA account to your myMLA account, you will see this screen.

- To access myFeedback, click on the 'Take me to myMLA' button and follow the steps to link your LPA account.
- 4 Enter your account details then press 'Next'.

You will then see a list of PICs associated with your myMLA account. Ensure the PICs you want to see data for in myFeedback are selected. To select all PICs, check the box in the grey header row. Click 'Finish Set Up'.