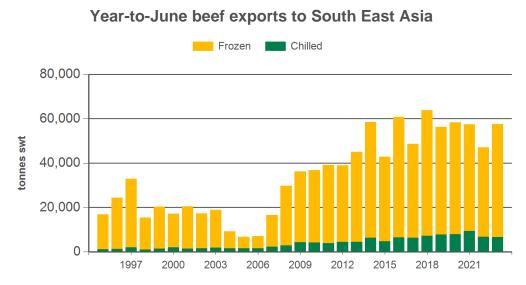

#### Historical beef exports - Calendar year totals

| Volume<br>(tonnes swt) | 2008   | 2009   | 2010   | 2011   | 2012   | 2013    | 2014    | 2015   | 2016    | 2017    | 2018    | 2019    | 2020    | 2021    | 2022    | 2023<br>YTD | Y-O-Y<br>%<br>chg. |
|------------------------|--------|--------|--------|--------|--------|---------|---------|--------|---------|---------|---------|---------|---------|---------|---------|-------------|--------------------|
| Total                  | 63,862 | 87,069 | 90,277 | 89,351 | 88,036 | 100,461 | 119,939 | 96,271 | 119,879 | 111,219 | 129,387 | 121,592 | 107,094 | 111,179 | 103,084 | 57,63       | 4 22               |
| Indonesia              | 33,018 | 51,815 | 48,436 | 39,590 | 27,097 | 39,418  | 53,140  | 39,134 | 61,676  | 49,698  | 57,349  | 57,637  | 47,733  | 45,178  | 39,324  | 31,29       | 7 75               |
| Philippines            | 14,143 | 16,960 | 19,205 | 20,998 | 25,718 | 26,992  | 34,352  | 25,352 | 29,431  | 33,267  | 36,788  | 25,844  | 20,777  | 26,273  | 22,925  | 7,841       | -21                |
| Malaysia               | 6,183  | 8,027  | 11,701 | 14,436 | 15,544 | 15,935  | 13,105  | 12,344 | 10,391  | 10,631  | 10,840  | 9,986   | 8,756   | 8,181   | 9,260   | 3,822       | 0                  |
| Singapore              | 8,061  | 7,472  | 7,622  | 9,659  | 14,087 | 10,564  | 10,094  | 8,767  | 6,967   | 5,772   | 6,109   | 6,336   | 9,792   | 5,828   | 5,219   | 2,512       | 2                  |
| Thailand               | 1,426  | 1,595  | 1,834  | 2,499  | 2,789  | 4,263   | 5,422   | 5,897  | 5,565   | 5,903   | 6,381   | 6,721   | 6,683   | 9,961   | 13,112  | 6,671       | -9                 |
| Vietnam                | 764    | 926    | 977    | 1,475  | 2,212  | 2,278   | 2,902   | 3,721  | 4,942   | 5,051   | 10,795  | 13,925  | 12,531  | 14,791  | 10,870  | 5,002       | 10                 |
| Other                  | 266    | 273    | 502    | 694    | 588    | 1,010   | 924     | 1,055  | 908     | 898     | 1,126   | 1,142   | 821     | 969     | 2,374   | 488         |                    |