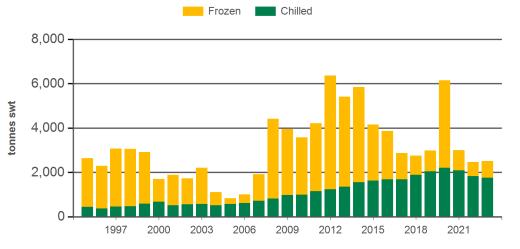

Frozen

Source: DAWR, Prepared by MLA

Monthly trade summary

ATION June 2023

Year-to-June beef exports to Singapore

Source: DAWR, Prepared by MLA