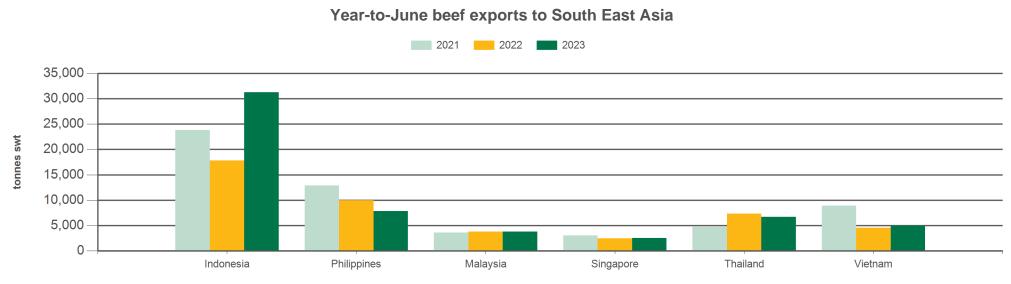

### Year-to-June beef exports to Indonesia

Source: DAWR, Prepared by MLA

Source: DAWR, Prepared by MLA