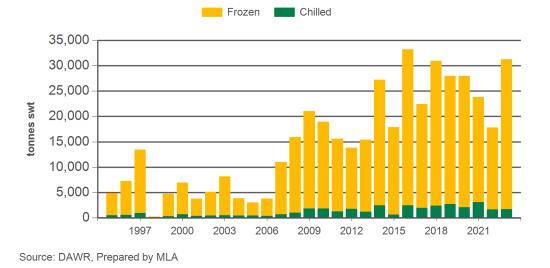

### Year-to-June beef exports to Indonesia

Source: DAWR, Prepared by MLA

Source: DAWR, Prepared by MLA