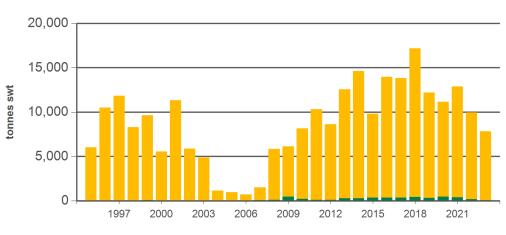

### Monthly frozen beef exports to South East Asia

Source: DAWR, Prepared by MLA

Monthly trade summary

**INFORMATION** June 2023

Source: DAWR, Prepared by MLA

Year-to-June beef exports to the Philippines

Chilled