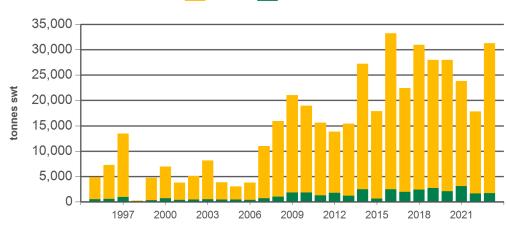

### Year-to-June beef exports to Indonesia

Source: DAWR, Prepared by MLA

Source: DAWR, Prepared by MLA