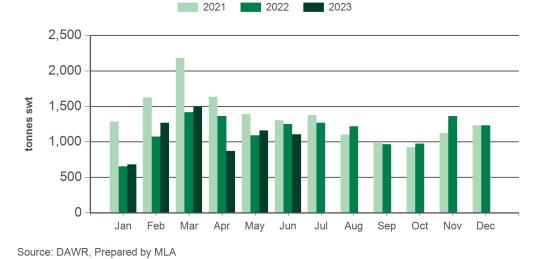

### Monthly chilled beef exports to South East Asia

Source: xe.com, Prepared by MLA