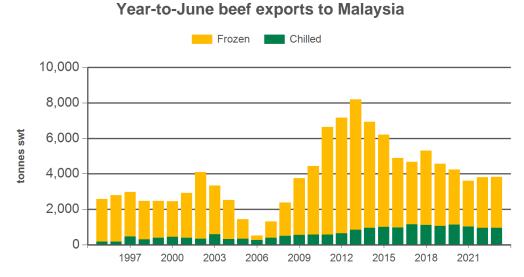

Frozen

Source: DAWR, Prepared by MLA

Monthly trade summary

ATION June 2023

Year-to-June beef exports to Singapore

Source: DAWR, Prepared by MLA