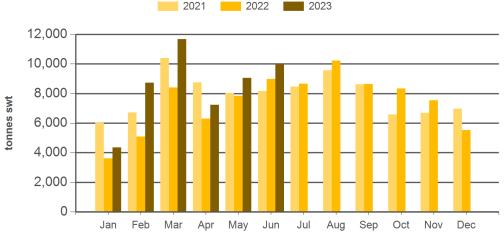

### Monthly frozen beef exports to South East Asia

Source: DAWR, Prepared by MLA

Monthly trade summary

**INFORMATION** June 2023

Source: DAWR, Prepared by MLA

Year-to-June beef exports to the Philippines

Chilled