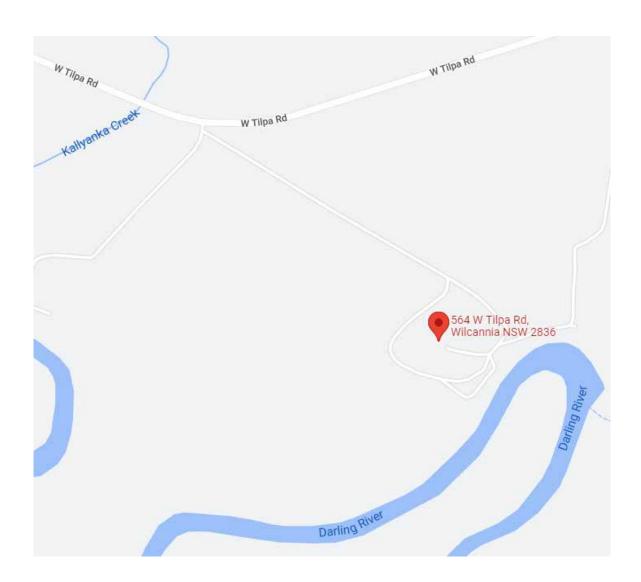

RCS builds profitable businesses linking biodiversity to healthy soils, healthy animals, and healthy people.

You're invited to a FREE RCS Field Day at "Kalyanka Station", 564 West Tilpa Road, Wilcannia, NSW 2836

## Wednesday 22nd February 2023

TIME: 9:30am – 4pm HOST: Mog Davies

LOCATION: "Kalyanka Station", 564 West Tilpa Road

Wilcannia, NSW 2836

BYO: Chair, lunch and water

## RSVP by Monday 20th February 2023

PHONE: 1800 356 004

EMAIL: info@rcsaustralia.com.au

WEBSITE: www.rcsaustralia.com.au/event/field\_day-wilcannia-2023

How to get to "Kalyanka Station", 564 West Tilpa Road, Wilcannia, NSW 2836