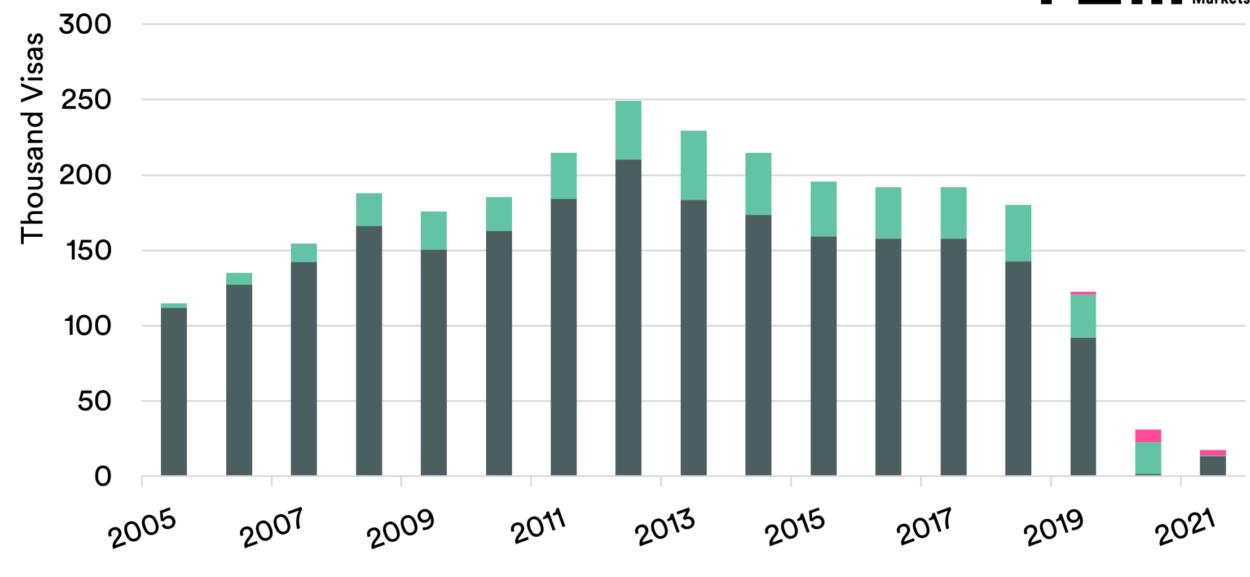

#### **Australian Grainfed vs Grassfed Cattle**

■ 3rd Visa

■ 2nd Visa

■ 1st Visa

Source: Dept of Home Affairs - 2021 to December