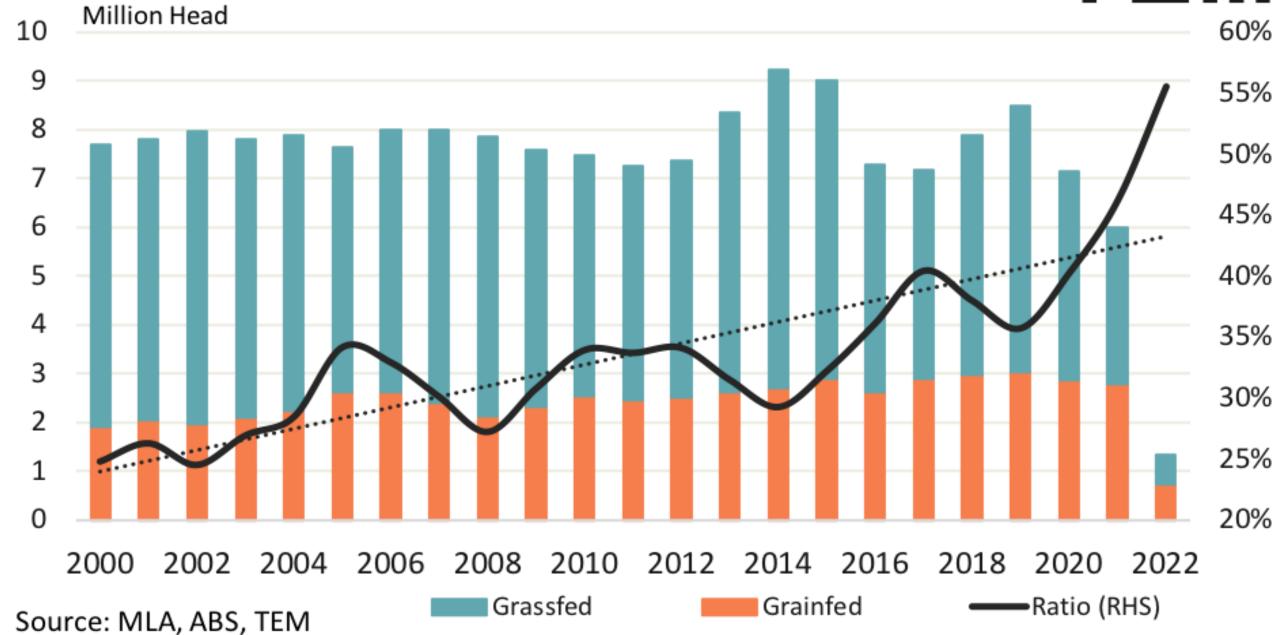

#### **Australian Grainfed vs Grassfed Cattle**

■ 3rd Visa

■ 2nd Visa

■ 1st Visa

Source: Dept of Home Affairs - 2021 to December