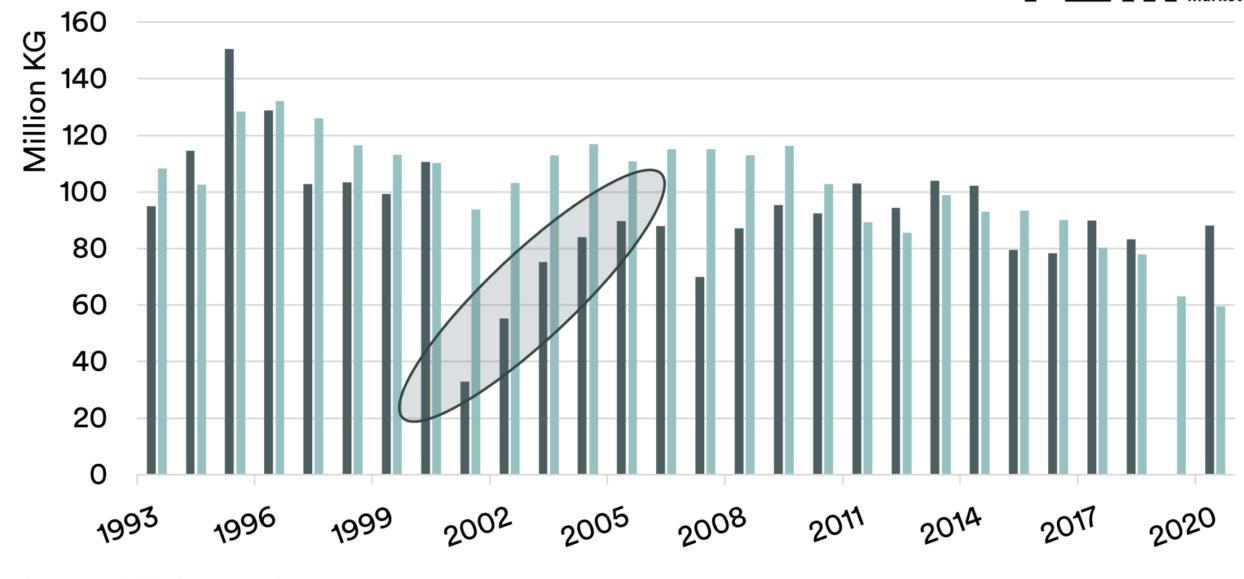

#### **UK Sheep Meat - Exports and Imports**

Source: UN Comtrade

■ Export ■ Import