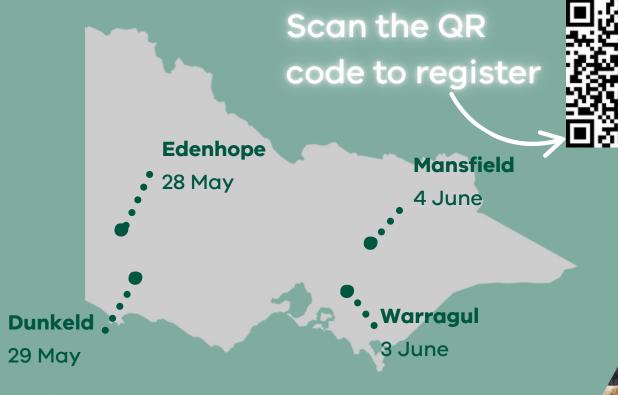

## BestWool/BestLamb and BetterBeef Networks Roadshow

## Weathering today, Building tomorrow

In response to seasonal challenges, we're taking a fresh approach in 2025.

Instead of one big Bestwool/Bestlamb and BetterBeef state-wide conference, we're bringing the knowledge to producers with a series of half-day events, making it easier to attend without spending a whole day off-farm. Same high-quality content — just more accessible and closer to home.