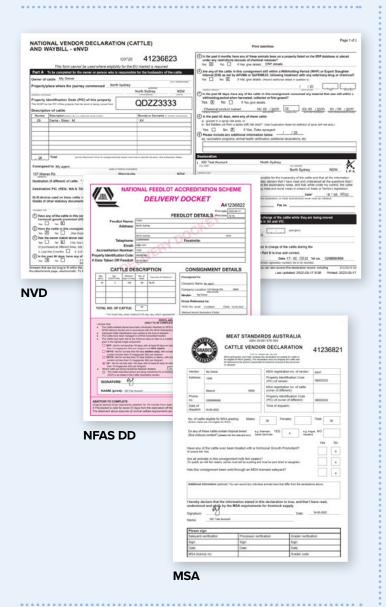

You will be shown a consignment summary with the option to print.

Choose **'print'** to generate PDF versions of the forms associated with that consignment.

| C-101407653                      |                   |         |                          | View | Print consignment                              |
|----------------------------------|-------------------|---------|--------------------------|------|------------------------------------------------|
| opa much though the bendunce and |                   |         |                          |      | Remember to make 3 copies of this consignment. |
|                                  |                   |         |                          |      | Print                                          |
| ncluded forms                    |                   |         |                          |      |                                                |
| 🖈 NVD (41236823) 🧳               | M5A (41236821     | MEAS DD | (A412]6822]              | 1    |                                                |
| Movement on 16th N               | 1ay 2022          |         |                          |      | $\mathbf{\Omega}$                              |
| Moving from                      | Moving            | to      | Transported by           |      |                                                |
| SC test account<br>QOZZ3333      | My proc<br>QKZZ11 |         | My transporter<br>ABC123 |      |                                                |
| livestock details                |                   |         |                          |      |                                                |
| ianta S                          | teer : M          | 28      |                          |      |                                                |
|                                  |                   |         |                          |      |                                                |