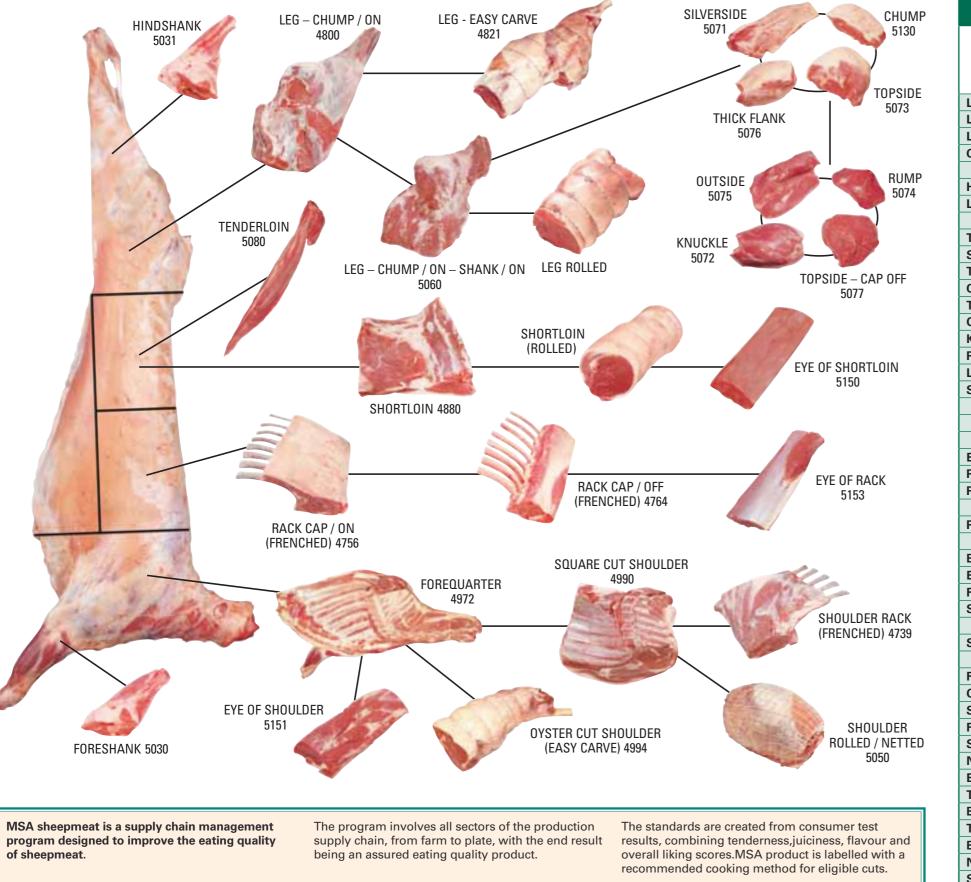

## LAMB PRIMAL CUTS

| LAMB CUTS AND COOKING METHODS |       |                                |       |          |           |  |
|-------------------------------|-------|--------------------------------|-------|----------|-----------|--|
|                               |       | GRILL                          | ROAST | STIR FRY | CASSEROLE |  |
| CUT                           | HAM   | <i>ttttt</i>                   |       |          | Û         |  |
| Leg Chump / On                | 4800  |                                | •     |          |           |  |
| Leg 'Easy Carve'              | 4821  |                                | •     |          |           |  |
| Leg Chump / Off               | 4820  |                                | •     |          |           |  |
| Chump                         | 4790  |                                | •     |          |           |  |
| Chop                          |       |                                |       |          |           |  |
| Hind Shank                    | 5031  |                                |       |          |           |  |
| Leg Chump/On (Boneless)       | 5060  |                                | •     |          |           |  |
| Rolled / Tied                 |       |                                | •     |          |           |  |
| Topside                       | 5073  |                                |       | •        |           |  |
| Silverside                    | 5071  |                                |       |          |           |  |
| Thick Flank (Round)           | 5076  |                                | •     |          |           |  |
| Chump (Rump)                  | 5130  |                                | •     |          | •         |  |
| Topside (Den)                 | 5077  | -                              | -     |          | -         |  |
| Outside (Den)                 | 5075  |                                |       |          |           |  |
| Knuckle (Round)               | 5072  |                                | •     |          |           |  |
| Rump (Den)                    | 5072  |                                |       |          |           |  |
| Loin                          | 4860  |                                |       |          |           |  |
| Shortloin                     | 4880  |                                |       |          |           |  |
| Rolled                        | 4000  |                                |       |          |           |  |
| Noisettes                     | -     |                                |       |          |           |  |
|                               |       |                                | •     |          |           |  |
| Chop<br>Example 1             | E4E0  |                                |       |          |           |  |
| Eye of Shortloin              | 5150  | -                              |       | -        |           |  |
| Rack                          | 4932  |                                |       |          |           |  |
| Rack Cap / Off (Frenched)     | 4756  |                                | •     |          |           |  |
| Cutlet                        | 170.1 | -                              |       |          |           |  |
| Rack Cap / Off (Frenched)     | 4764  |                                | •     |          |           |  |
| Cutlet                        |       |                                |       |          |           |  |
| Backstrap                     | 5109  |                                |       | •        |           |  |
| Eye of Rack                   | 5153  |                                |       | •        |           |  |
| Forequarter                   | 4972  |                                | •     |          |           |  |
| Square Cut Shoulder           | 4990  |                                |       |          |           |  |
| Chop                          |       |                                |       |          | 1         |  |
| Shoulder Rack (Frenched)      | 4739  |                                | •     |          |           |  |
| Cutlet                        |       |                                |       |          |           |  |
| Fore Shank                    | 5030  |                                |       |          | •         |  |
| Oyster Cut Shoulder           | 4980  |                                |       |          |           |  |
| Shoulder (Easy Carve)         | 4994  |                                | •     |          |           |  |
| Forequarter (Boneless)        | 5047  |                                |       |          |           |  |
| Shoulder Rolled/Netted        | 5050  |                                |       |          |           |  |
| Neck Fillet Roast             | 5059  |                                |       |          |           |  |
| Eye of Shoulder               | 5151  |                                | •     |          |           |  |
| Tenderloin                    | 5080  |                                |       |          |           |  |
| Butt Tenderloin               | 5081  |                                |       |          |           |  |
| Tenderloin / Butt Off         | 5082  |                                |       |          |           |  |
| Breast & Flap                 | 5010  |                                |       |          |           |  |
| Neck                          | 5020  | No recommended cooking methods |       |          |           |  |
| Spare Ribs                    | 5015  | 1                              | -     |          |           |  |