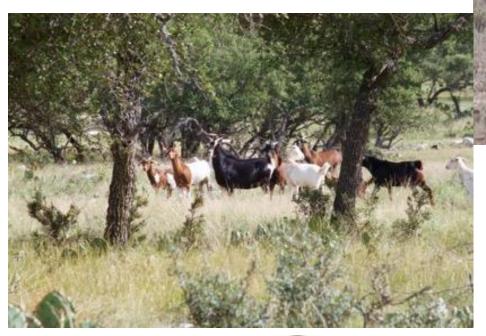

#### **Livestock Mixes**

Nubian Ibex (*Capra ibex*), Texas, USA.

Spanish x Boer goats, Texas, USA.