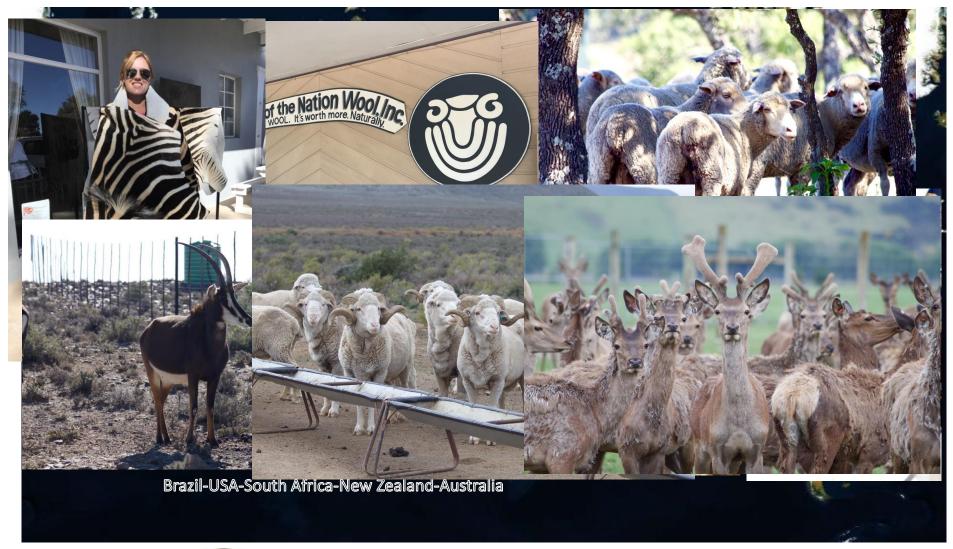

# Diversification in Far Western NSW Wool Enterprises:

- Multi-species livestock mix.
- Utilisation of natural resource base.
  - Predation.

#### Diversification

Livestock mixes; Predation; Available Resources.

- Dry and unpredictable conditions.
- Need to spread risk and explore other avenues.

#### **Livestock Mixes**

Angoras, Texas, USA.

Cactus, Brazil.

#### **Livestock Mixes**

Nubian Ibex (*Capra ibex*), Texas, USA.

Spanish x Boer goats, Texas, USA.

### **Predation**

Jackal trap, South Africa.

Maremmas, Brazil.

Donkey, USA.

# **Available Resources: Hunting**

Greater Kudo, Texas.