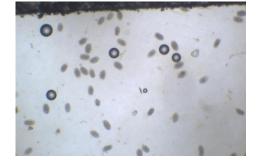

#### Exotic disease outbreak - NOT IF ... WHEN

China suspends wool trade from South Africa due to foot-and-mouth disease outbreak

NSW Country Hour / By Cara Jeffery

Sports supplement importer sentenced for fraudulent import documentation