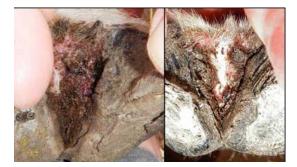

#### Exotic disease outbreak - NOT IF ... WHEN

China suspends wool trade from South Africa due to foot-and-mouth disease outbreak

NSW Country Hour / By Cara Jeffery

Sports supplement importer sentenced for fraudulent import documentation