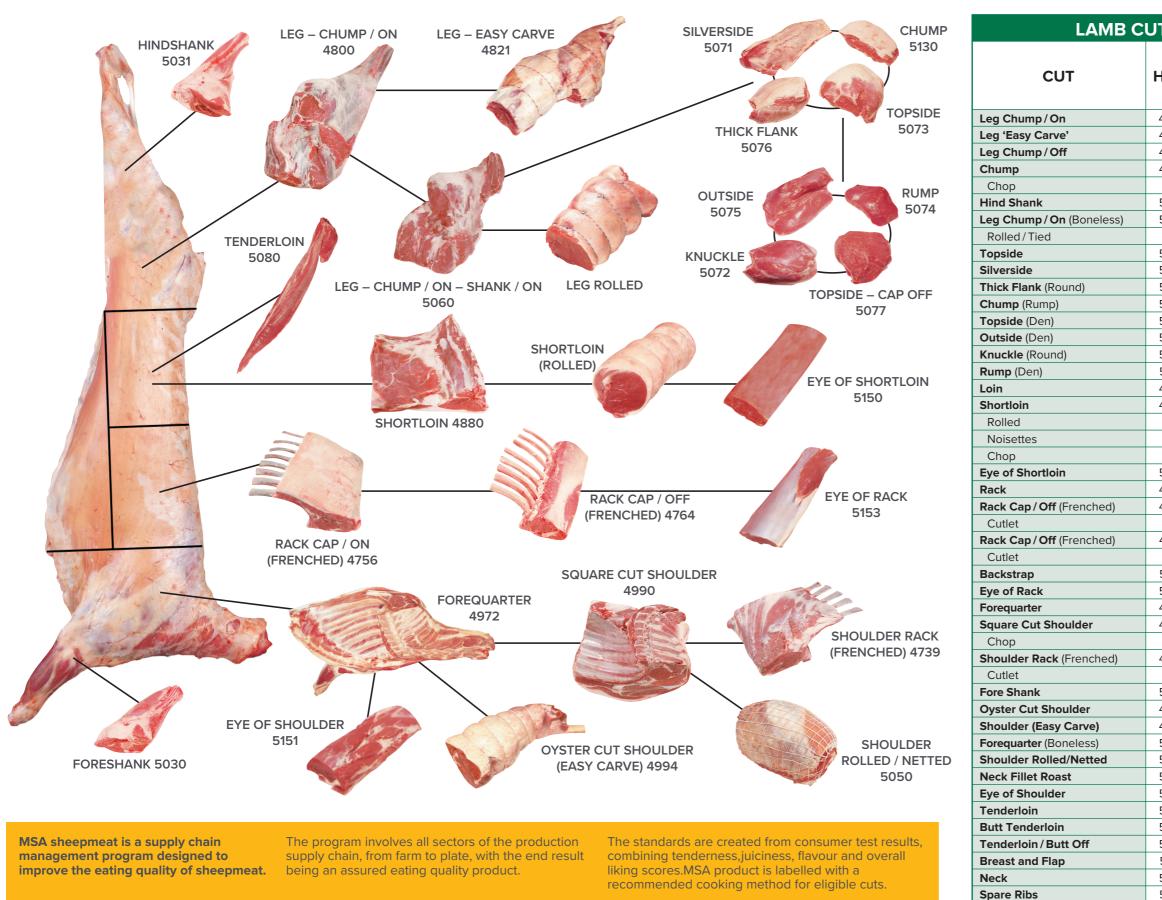

## **MEAT STANDARDS AUSTRALIA**

## LAMB PRIMAL CUTS

| UTS A        |              |            | THODS        |           |
|--------------|--------------|------------|--------------|-----------|
|              | GRILL        | ROAST      | STIR FRY     | CASSEROLE |
| HAM          | <i>ttttt</i> |            | $\checkmark$ | Ú         |
| 4800         |              | •          |              |           |
| 4821         |              | •          |              |           |
| 4820         |              | •          |              |           |
| 4790         |              | •          |              |           |
|              |              |            |              |           |
| 5031         |              |            |              |           |
| 5060         |              | •          |              |           |
|              |              | •          |              |           |
| 5073         |              |            | ٠            |           |
| 5071         |              |            | ٠            |           |
| 5076         |              | •          | ٠            |           |
| 5130         |              | •          | ٠            |           |
| 5077         |              |            | ٠            |           |
| 5075         |              |            |              |           |
| 5072         |              |            |              |           |
| 5074         |              | •          | •            |           |
| 4860         |              | •          |              |           |
| 4880         |              | •          |              |           |
|              |              | •          |              |           |
|              |              | •          |              |           |
|              |              |            |              |           |
| 5150         |              |            |              |           |
| 4932         |              |            | •            |           |
| 4756         |              |            |              |           |
| 4750         |              |            |              |           |
| 4764         |              |            |              |           |
| 4704         |              | -          |              |           |
| 5109         |              |            |              |           |
|              |              |            |              |           |
| 5153<br>4972 |              |            | •            |           |
|              |              |            |              |           |
| 4990         |              | •          |              |           |
| 4720         |              |            |              |           |
| 4739         |              |            |              |           |
| 5030         |              |            |              |           |
| 4980         |              |            |              |           |
| 4994         |              |            |              |           |
| 5047         |              |            |              |           |
| 5047         |              |            |              |           |
| 5050         |              |            |              |           |
| 5151         |              |            |              |           |
|              |              |            |              |           |
| 5080<br>5081 |              |            |              |           |
| 5081         |              |            |              |           |
| 5082         |              |            |              |           |
| 5010         |              |            |              |           |
| 5020         | No re        | ecommended | cooking meth | oas       |
| 5015         |              |            |              |           |