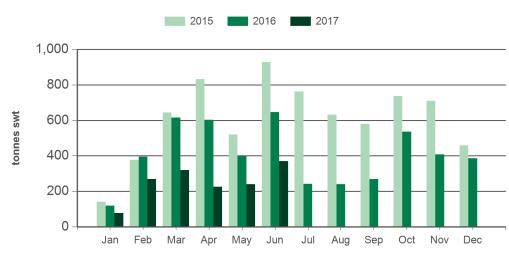

## Monthly grassfed beef exports to the EU

Source: DAWR, Prepared by MLA

### Year-to-June grassfed beef exports to the EU

Source: DAWR, Prepared by MLA