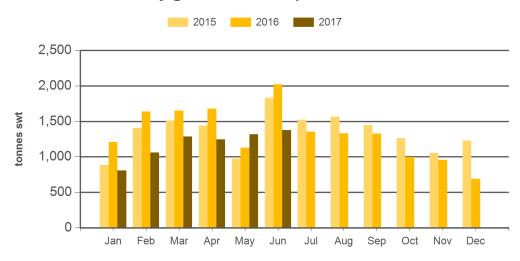

## Monthly grainfed beef exports to the EU

Source: DAWR, Prepared by MLA

#### Year-to-June grainfed beef exports to the EU

Source: DAWR, Prepared by MLA

Prepared by MLA on: 5/07/2017 10:41:05 AM Page 2 of 3