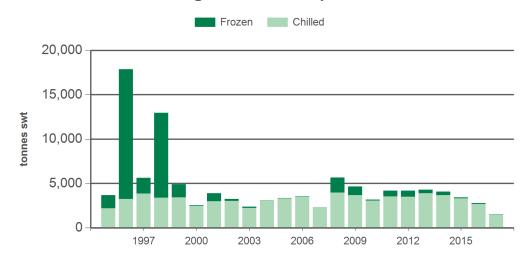

## Year-to-June beef exports to the EU

Source: DAWR, Prepared by MLA

Prepared by MLA on: 5/07/2017 10:41:05 AM Page 1 of 3

<sup>©</sup> Meat & Livestock Australia Limited, 2016. ABN 39 081 678 364. MLA makes no representations as to the accuracy of any information or advice contained in this publication and excludes all liability, whether in contract, tort (including negligence or breach of statutory duty) or otherwise as a result of reliance by any person on such information or advice. All use of MLA publications, reports and information is subject to MLA's Market Report and Information Terms of Use. Please read our terms of use carefully and ensure you are familiar with its content - click here for MLA's terms of use.