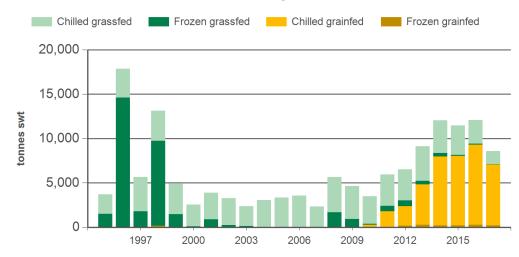

#### **Historical beef exports - Calendar year totals**

| Volume<br>(tonnes swt) | 2002  | 2003  | 2004  | 2005  | 2006  | 2007  | 2008   | 2009  | 2010  | 2011   | 2012   | 2013   | 2014   | 2015   | 2016   |
|------------------------|-------|-------|-------|-------|-------|-------|--------|-------|-------|--------|--------|--------|--------|--------|--------|
| Total                  | 6,849 | 5,670 | 6,756 | 6,469 | 8,457 | 5,953 | 11,876 | 9,307 | 9,885 | 12,836 | 14,949 | 19,927 | 24,619 | 23,445 | 20,841 |
| Grainfed               | 24    | 0     | 11    | 28    | 0     | 8     | 37     | 13    | 2,546 | 4,224  | 6,263  | 11,502 | 16,483 | 16,128 | 15,980 |
| Grassfed               | 6,825 | 5,670 | 6,745 | 6,441 | 8,456 | 5,945 | 11,839 | 9,294 | 7,339 | 8,612  | 8,686  | 8,425  | 8,135  | 7,317  | 4,862  |