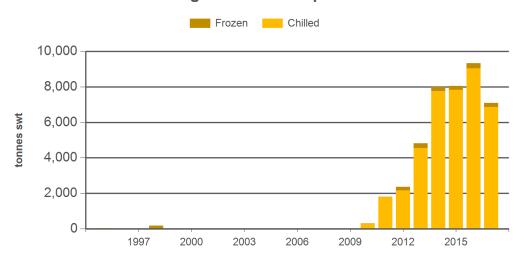

#### **Historical beef exports - Calendar year totals**

| Volume<br>(tonnes swt) | 2002  | 2003  | 2004  | 2005  | 2006  | 2007  | 2008   | 2009  | 2010  | 2011   | 2012   | 2013   | 2014   | 2015   | 2016   |
|------------------------|-------|-------|-------|-------|-------|-------|--------|-------|-------|--------|--------|--------|--------|--------|--------|
| Total                  | 6,849 | 5,670 | 6,756 | 6,469 | 8,457 | 5,953 | 11,876 | 9,307 | 9,885 | 12,836 | 14,949 | 19,927 | 24,619 | 23,445 | 20,841 |
| Grainfed               | 24    | 0     | 11    | 28    | 0     | 8     | 37     | 13    | 2,546 | 4,224  | 6,263  | 11,502 | 16,483 | 16,128 | 15,980 |
| Grassfed               | 6,825 | 5,670 | 6,745 | 6,441 | 8,456 | 5,945 | 11,839 | 9,294 | 7,339 | 8,612  | 8,686  | 8,425  | 8,135  | 7,317  | 4,862  |