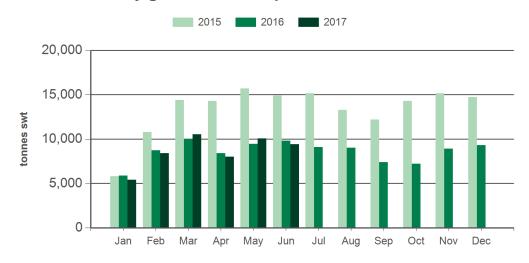

#### Monthly grassfed beef exports to Greater China

Source: DAWR, Prepared by MLA

Source: DAWR, Prepared by MLA