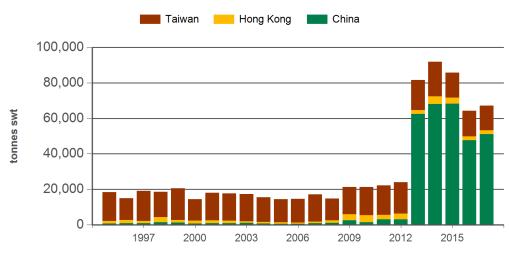

#### Historical beef exports - Calendar year totals

| Volume<br>(tonnes swt) | 2002   | 2003   | 2004   | 2005   | 2006   | 2007   | 2008   | 2009   | 2010   | 2011   | 2012   | 2013    | 2014    | 2015    | 2016    |
|------------------------|--------|--------|--------|--------|--------|--------|--------|--------|--------|--------|--------|---------|---------|---------|---------|
| Total                  | 39,654 | 35,362 | 30,134 | 33,112 | 31,209 | 33,631 | 33,014 | 44,069 | 43,464 | 53,382 | 77,557 | 195,632 | 175,765 | 185,349 | 129,953 |
| China                  | 2,370  | 2,120  | 1,265  | 1,012  | 849    | 2,146  | 2,682  | 5,287  | 5,600  | 7,754  | 32,906 | 154,833 | 124,586 | 148,222 | 94,040  |
| Hong Kong              | 2,909  | 2,121  | 2,415  | 1,787  | 1,757  | 2,361  | 3,231  | 7,491  | 7,040  | 8,869  | 6,340  | 5,070   | 14,739  | 6,655   | 4,494   |
| Taiwan                 | 34,370 | 31,119 | 26,454 | 30,305 | 28,601 | 29,120 | 27,099 | 31,290 | 30,821 | 36,748 | 38,280 | 35,703  | 36,419  | 30,448  | 31,385  |