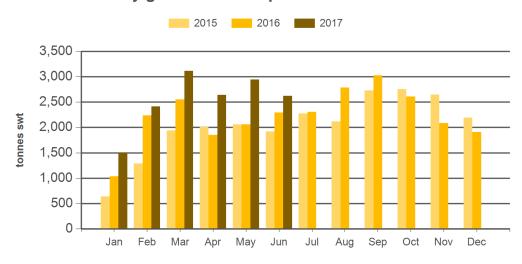

#### Monthly grainfed beef exports to Greater China

Source: DAWR, Prepared by MLA

Prepared by MLA on: 5/07/2017 10:49:31 AM Page 2 of 3