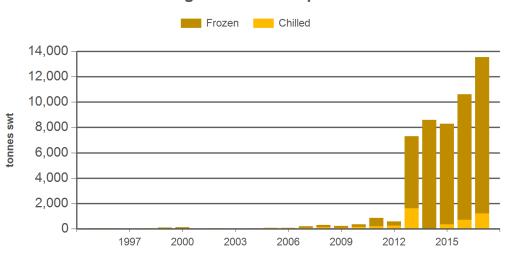

#### Monthly grainfed beef exports to Greater China

Source: DAWR, Prepared by MLA

Prepared by MLA on: 5/07/2017 10:49:31 AM Page 2 of 3