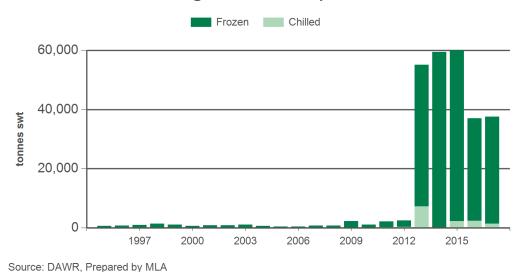

subject to MLA's Market Report and Information Terms of Use. Please read our terms of use carefully and ensure you are familiar with its content - click here for MLA's terms of use.

Prepared by MLA on: 5/07/2017 10:49:31 AM Page 1 of 3



## **Australian beef exports to Greater China**

Monthly trade summary June 2017

#### Year-to-June beef exports to Greater China



Source: DAWR, Prepared by MLA

#### Monthly grassfed beef exports to Greater China



Source: DAWR, Prepared by MLA



Source: DAWR, Prepared by MLA

#### Monthly grainfed beef exports to Greater China



Source: DAWR, Prepared by MLA

Prepared by MLA on: 5/07/2017 10:49:31 AM Page 2 of 3



## **Australian beef exports to Greater China**

# Monthly trade summary June 2017

#### Year-to-June grassfed beef exports to China



#### Year-to-June grainfed beef exports to China



Source: DAWR, Prepared by MLA

#### Historical beef exports - Calendar year totals

| Volume<br>(tonnes swt) | 2002   | 2003   | 2004   | 2005   | 2006   | 2007   | 2008   | 2009   | 2010   | 2011   | 2012   | 2013    | 2014    | 2015    | 2016    |
|------------------------|--------|--------|--------|--------|--------|--------|--------|--------|--------|--------|--------|---------|---------|---------|---------|
| Total                  | 39,654 | 35,362 | 30,134 | 33,112 | 31,209 | 33,631 | 33,014 | 44,069 | 43,464 | 53,382 | 77,557 | 195,632 | 175,765 | 185,349 | 129,953 |
| China                  | 2,370  | 2,120  | 1,265  | 1,012  | 849    | 2,146  | 2,682  | 5,287  | 5,600  | 7,754  | 32,906 | 154,833 | 124,586 | 148,222 | 94,040