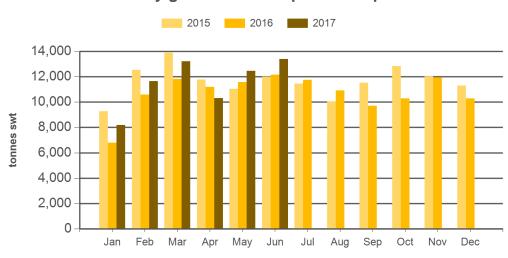

#### Monthly grainfed beef exports to Japan

Source: DAWR, Prepared by MLA

Prepared by MLA on: 10/07/2017 9:30:24 AM Page 2 of 3