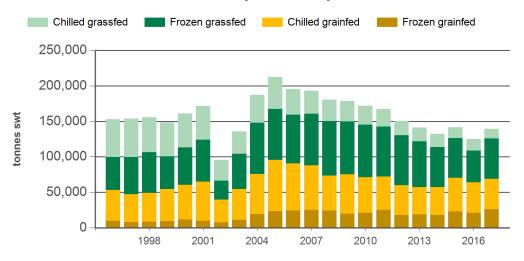

#### Year-to-June beef exports to Japan - volume

Source: DAWR, Prepared by MLA

#### Historical beef exports - Calendar year totals

Source: DAWR, Prepared by MLA

| Volume<br>(tonnes swt) | 2002    | 2003    | 2004    | 2005    | 2006    | 2007    | 2008    | 2009    | 2010    | 2011    | 2012    | 2013    | 2014    | 2015    | 2016    |
|------------------------|---------|---------|---------|---------|---------|---------|---------|---------|---------|---------|---------|---------|---------|---------|---------|
| Total                  | 236,957 | 279,316 | 393,471 | 405,085 | 405,796 | 377,866 | 364,304 | 356,569 | 356,213 | 342,188 | 308,540 | 288,796 | 293,780 | 285,224 | 264,325 |
| Grainfed               | 96,438  | 111,365 | 172,161 | 192,774 | 190,115 | 171,452 | 149,184 | 155,189 | 154,363 | 141,457 | 124,101 | 116,383 | 130,646 | 139,685 | 129,005 |
| Grassfed               | 140,518 | 167,951 | 221,310 | 212,311 | 215,681 | 206,413 | 215,120 | 201,380 | 201,850 | 200,731 | 184,439 | 172,412 | 163,133 | 145,540 | 135,320 |