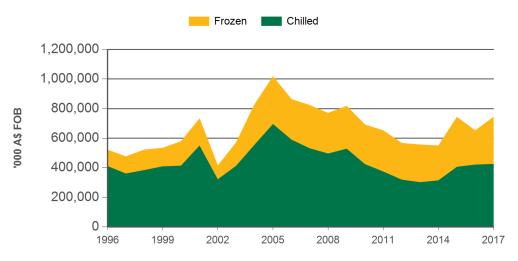

ice contained in this publication and excludes all liability, whether in contract, tort (including negligence or breach of statutory duty) or otherwise as a result of reliance by any person on such information or advice. All use of MLA publications, reports and information is subject to MLA's Market Report and Information Terms of Use. Please read our terms of use carefully and ensure you are familiar with its content - click here for MLA's terms of use.

Prepared by MLA on: 10/07/2017 9:30:24 AM Page 1 of 3



## **Australian beef exports to Japan**

Monthly trade summary June 2017

#### Year-to-June beef exports to Japan - volume



Source: DAWR, Prepared by MLA

#### Monthly grassfed beef exports to Japan



Source: DAWR, Prepared by MLA

#### Year-to-May beef exports to Japan - value



Source: ABS, Prepared by MLA

#### Monthly grainfed beef exports to Japan



Source: DAWR, Prepared by MLA

Prepared by MLA on: 10/07/2017 9:30:24 AM Page 2 of 3



## **Australian beef exports to Japan**

# Monthly trade summary June 2017

#### Year-to-June grassfed beef exports to Japan



#### Year-to-June grainfed beef exports to Japan



Source: DAWR, Prepared by MLA

#### Historical beef exports - Calendar year totals

Source: DAWR, Prepared by MLA

| Volume<br>(tonnes swt) | 2002    | 2003    | 2004    | 2005    | 2006    | 2007    | 2008    | 2009    | 2010    | 2011    | 2012    | 2013    | 2014    | 2015    | 2016    |
|------------------------|---------|---------|---------|---------|---------|---------|---------|---------|---------|---------|---------|---------|---------|-----