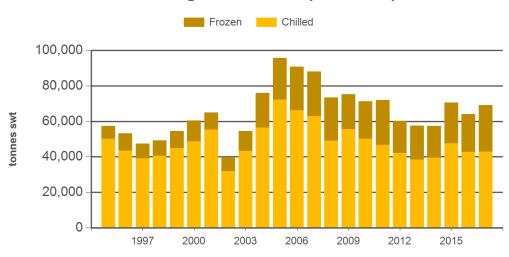

#### Monthly grassfed beef exports to Japan

Source: DAWR, Prepared by MLA

#### Monthly grainfed beef exports to Japan

Source: DAWR, Prepared by MLA

Prepared by MLA on: 10/07/2017 9:30:24 AM Page 2 of 3