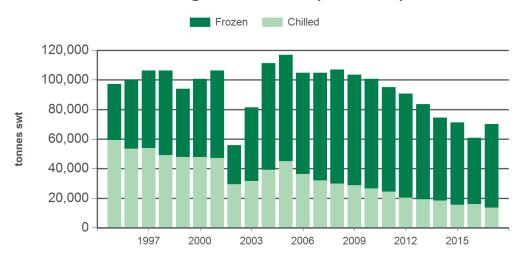

#### Monthly grassfed beef exports to Japan

Source: DAWR, Prepared by MLA

#### Monthly grainfed beef exports to Japan

Source: DAWR, Prepared by MLA

Prepared by MLA on: 10/07/2017 9:30:24 AM Page 2 of 3