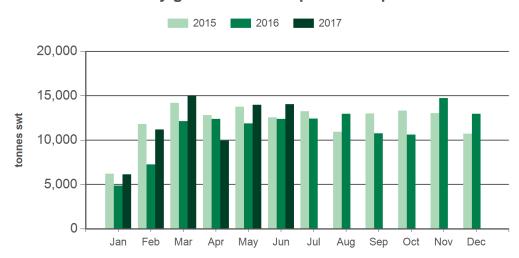

78 364. MLA makes no representations as to the accuracy of any information or advice contained in this publication and excludes all liability, whether in contract, tort (including negligence or breach of statutory duty) or otherwise as a result of reliance by any person on such information or advice. All use of MLA publications, reports and information is subject to MLA's Market Report and Information Terms of Use. Please read our terms of use carefully and ensure you are familiar with its content - click here for MLA's terms of use.

Prepared by MLA on: 10/07/2017 9:30:24 AM Page 1 of 3



## **Australian beef exports to Japan**

Monthly trade summary June 2017

#### Year-to-June beef exports to Japan - volume



Source: DAWR, Prepared by MLA

#### Monthly grassfed beef exports to Japan



Source: DAWR, Prepared by MLA

#### Year-to-May beef exports to Japan - value



Source: ABS, Prepared by MLA

#### Monthly grainfed beef exports to Japan



Source: DAWR, Prepared by MLA

Prepared by MLA on: 10/07/2017 9:30:24 AM Page 2 of 3



## **Australian beef exports to Japan**

# Monthly trade summary June 2017

#### Year-to-June grassfed beef exports to Japan



#### Year-to-June grainfed beef exports to Japan



Source: DAWR, Prepared by MLA

#### Historical beef exports - Calendar year totals

Source: DAWR, Prepared by MLA

| Volume<br>(tonnes swt) | 2002    | 2003    | 2004    | 2005    | 2006    | 2007    | 2008    | 2009    | 2010    | 2011    | 2012    | 2013    | 2014    | 2015    | 2016    |
|------------------------|---------|---------|---------|---------|---------|----