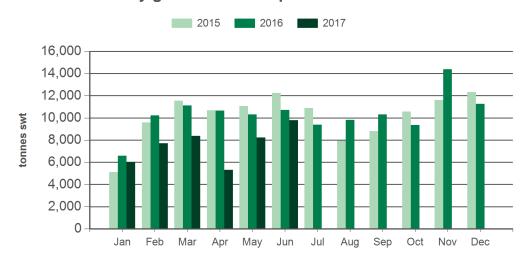

#### Monthly grassfed beef exports to South Korea

Source: DAWR, Prepared by MLA