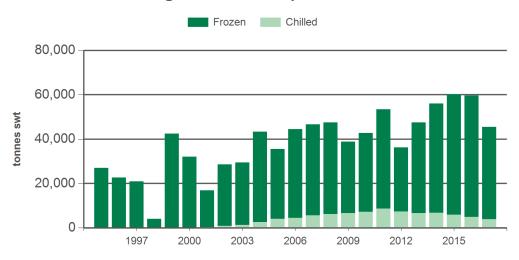

#### Monthly grassfed beef exports to South Korea

Source: DAWR, Prepared by MLA