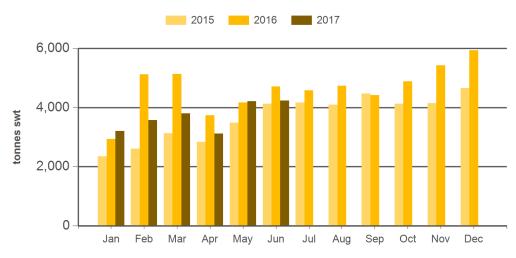

#### Monthly grainfed beef exports to South Korea

Source: DAWR, Prepared by MLA

Prepared by MLA on: 10/07/2017 9:24:52 AM Page 2 of 3