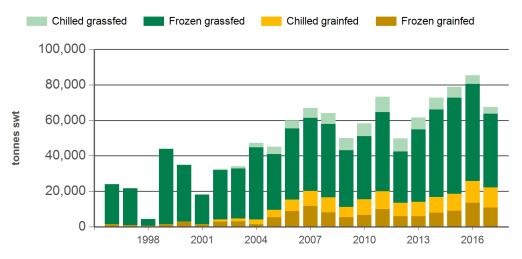

# Year-to-June beef exports to South Korea - volume

Source: DAWR, Prepared by MLA

### Historical beef exports - Calendar year totals

Source: DAWR, Prepared by MLA

| Volume<br>(tonnes swt) | 2002   | 2003   | 2004   | 2005    | 2006    | 2007    | 2008    | 2009    | 2010    | 2011    | 2012    | 2013    | 2014    | 2015    | 2016    |
|------------------------|--------|--------|--------|---------|---------|---------|---------|---------|---------|---------|---------|---------|---------|---------|---------|
| Total                  | 80,153 | 62,262 | 93,310 | 106,444 | 149,663 | 148,933 | 127,207 | 115,482 | 124,161 | 146,347 | 125,957 | 144,365 | 150,918 | 166,588 | 179,854 |
| Grainfed               | 10,139 | 8,089  | 11,010 | 23,594  | 41,205  | 41,526  | 31,581  | 27,157  | 34,151  | 38,762  | 31,332  | 31,020  | 35,640  | 44,203  | 55,756  |
| Grassfed               | 70,014 | 54,173 | 82,300 | 82,850  | 108,458 | 107,407 | 95,626  | 88,325  | 90,009  | 107,585 | 94,625  | 113,345 | 115,278 | 122,385 | 124,098 |