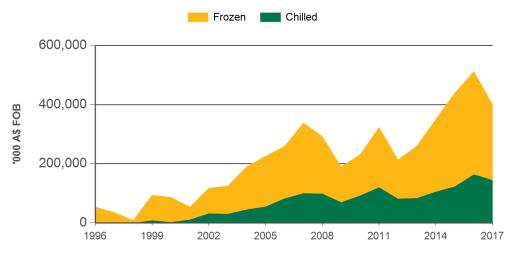

this publication and excludes all liability, whether in contract, tort (including negligence or breach of statutory duty) or otherwise as a result of reliance by any person on such information or advice. All use of MLA publications, reports and information is subject to MLA's Market Report and Information Terms of Use. Please read our terms of use carefully and ensure you are familiar with its content - click here for MLA's terms of use.

Prepared by MLA on: 10/07/2017 9:24:52 AM Page 1 of 3



# **Australian beef exports to South Korea**

Monthly trade summary June 2017

# Year-to-June beef exports to South Korea - volume



Source: DAWR, Prepared by MLA

#### Monthly grassfed beef exports to South Korea



Source: DAWR, Prepared by MLA

# Year-to-May beef exports to South Korea - value



Source: ABS, Prepared by MLA

#### Monthly grainfed beef exports to South Korea



Source: DAWR, Prepared by MLA

Prepared by MLA on: 10/07/2017 9:24:52 AM Page 2 of 3



# **Australian beef exports to South Korea**

# Monthly trade summary June 2017

## Year-to-June grassfed beef exports to South Korea



#### Year-to-June grainfed beef exports to South Korea



Source: DAWR, Prepared by MLA

### Historical beef exports - Calendar year totals

Source: DAWR, Prepared by MLA

| Volume<br>(tonnes swt) | 2002   | 2003   | 2004   | 2005    | 2006    | 2007    | 2008    | 2009    | 2010    | 2011    | 2012    | 2013    | 2014    | 2015    | 2016    |
|------------------------|--------|--------|--------|---------|---------|---------|---------|---------|---------|---------|---------|---------|-