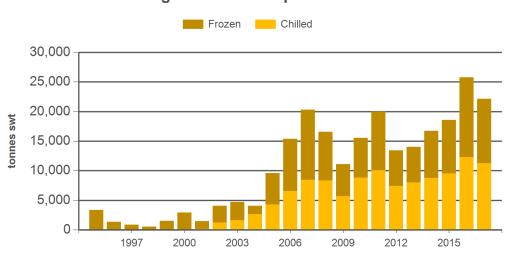

#### Monthly grainfed beef exports to South Korea

Source: DAWR, Prepared by MLA

Prepared by MLA on: 10/07/2017 9:24:52 AM Page 2 of 3