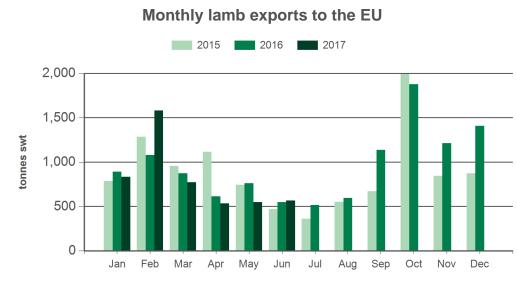

er information email marketinfo@mla.com.au.

#### Year-to-June sheepmeat exports to the EU



Source: DAWR, Prepared by MLA

© Meat & Livestock Australia Limited, 2016. ABN 39 081 678 364. MLA makes no representations as to the accuracy of any information or advice contained in this publication and excludes all liability, whether in contract, tort (including negligence or breach of statutory duty) or otherwise as a result of reliance by any person on such information or advice. All use of MLA publications, reports and information is subject to MLA's Market Report and Information Terms of Use. Please read our terms of use carefully and ensure you are familiar with its content - click here for MLA's terms of use.



## Australian sheepmeat exports to the EU

Monthly trade summary June 2017



Monthly mutton exports to the EU



Source: DAWR, Prepared by MLA

#### Year-to-June lamb exports to the EU



Source: DAWR, Prepared by MLA

#### Year-to-June mutton exports to the EU



Source: DAWR, Prepared by MLA



# Australian sheepmeat exports to the EUMARKETMonthly trade summaryINFORMATIONJune 2017

#### Historical sheepmeat exports - Calendar year totals

| Volume<br>(tonnes swt) | 2002   | 2003   | 2004   | 2005   | 2006   | 2007   | 2008   | 2009   | 2010   | 2011   | 2012   | 2013   | 2014   | 2015   | 2016   | 2017<br>YTD | Y-O-Y<br>%<br>chg. |
|------------------------|--------|--------|--------|--------|--------|--------|--------|--------|--------|--------|--------|--------|--------|--------|--------|-------------|--------------------|
| Total                  | 18,937 |