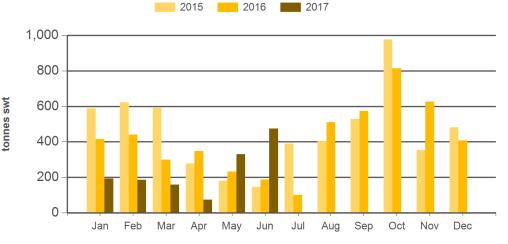

## Australian sheepmeat exports to the EU

Monthly trade summary June 2017

Monthly mutton exports to the EU

Source: DAWR, Prepared by MLA

#### Year-to-June mutton exports to the EU

Source: DAWR, Prepared by MLA