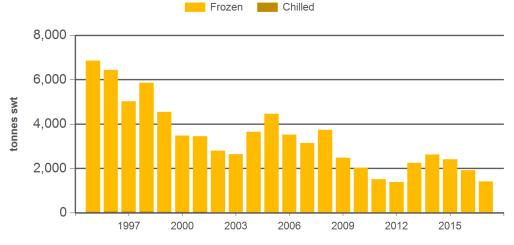

MLA makes no representations as to the accuracy of any information or advice contained in this publication and excludes all liability, whether in contract, tort (including negligence or breach of statutory duty) or otherwise as a result of reliance by any person on such information or advice. All use of MLA publications, reports and information is subject to MLA's Market Report and Information Terms of Use. Please read our terms of use carefully and ensure you are familiar with its content - click here for MLA's terms of use.



## Australian sheepmeat exports to the EU

Monthly trade summary June 2017



Monthly mutton exports to the EU



Source: DAWR, Prepared by MLA

#### Year-to-June lamb exports to the EU



Source: DAWR, Prepared by MLA

#### Year-to-June mutton exports to the EU



Source: DAWR, Prepared by MLA



# Australian sheepmeat exports to the EUMARKETMonthly trade summaryINFORMATIONJune 2017

#### Historical sheepmeat exports - Calendar year totals

| Volume<br>(tonnes swt) | 2002   | 2003   | 2004   | 2005   | 2006   | 2007   | 2008   | 2009   | 2010   | 2011   | 2012   | 2013   | 2014   | 2015   | 2016   | 2017<br>YTD | Y-O-Y<br>%<br>chg. |
|------------------------|--------|--------|--------|--------|--------|--------|--------|--------|--------|--------|--------|--------|--------|--------|--------|-------------|--------------------|
| Total                  | 18,937 | 19,011 | 19,035 | 18,224 | 18,827 | 19,734 | 19,015 | 19,099 | 16,893 | 16,458 | 15,852 | 16,735 | 18,758 | 16,195 | 16,471 | 6,252       | -7                 |
| Lamb                   |