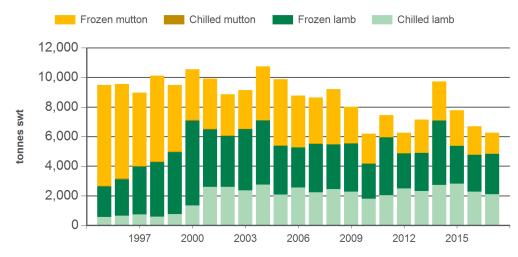

#### Year-to-June sheepmeat exports to the EU

Source: DAWR, Prepared by MLA

© Meat & Livestock Australia Limited, 2016. ABN 39 081 678 364. MLA makes no representations as to the accuracy of any information or advice contained in this publication and excludes all liability, whether in contract, tort (including negligence or breach of statutory duty) or otherwise as a result of reliance by any person on such information or advice. All use of MLA publications, reports and information is subject to MLA's Market Report and Information Terms of Use. Please read our terms of use carefully and ensure you are familiar with its content - click here for MLA's terms of use.

#### Historical sheepmeat exports - Calendar year totals

| Volume<br>(tonnes swt) | 2002   | 2003   | 2004   | 2005   | 2006   | 2007   | 2008   | 2009   | 2010   | 2011   | 2012   | 2013   | 2014   | 2015   | 2016   | 2017<br>YTD | Y-O-Y<br>%<br>chg. |
|------------------------|--------|--------|--------|--------|--------|--------|--------|--------|--------|--------|--------|--------|--------|--------|--------|-------------|--------------------|
| Total                  | 18,937 | 19,011 | 19,035 | 18,224 | 18,827 | 19,734 | 19,015 | 19,099 | 16,893 | 16,458 | 15,852 | 16,735 | 18,758 | 16,195 | 16,471 | 6,252       | -7                 |
| Lamb                   | 12,096 | 14,748 | 12,210 | 10,592 | 11,808 | 12,734 | 11,581 | 13,730 | 11,951 | 12,930 | 12,129 | 11,747 | 14,042 | 10,656 | 11,512 | 4,836       | 1                  |
| Mutton                 | 6,841  | 4,262  | 6,825  | 7,632  | 7,020  | 7,000  | 7,434  | 5,370  | 4,941  | 3,528  | 3,723  | 4,988  | 4,716  | 5,539  | 4,959  | 1,416       | -26                |