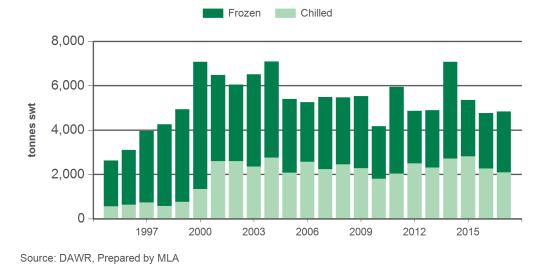

pared by MLA

© Meat & Livestock Australia Limited, 2016. ABN 39 081 678 364. MLA makes no representations as to the accuracy of any information or advice contained in this publication and excludes all liability, whether in contract, tort (including negligence or breach of statutory duty) or otherwise as a result of reliance by any person on such information or advice. All use of MLA publications, reports and information is subject to MLA's Market Report and Information Terms of Use. Please read our terms of use carefully and ensure you are familiar with its content - click here for MLA's terms of use.



## Australian sheepmeat exports to the EU

Monthly trade summary June 2017



Monthly mutton exports to the EU



Source: DAWR, Prepared by MLA

#### Year-to-June lamb exports to the EU



Source: DAWR, Prepared by MLA

#### Year-to-June mutton exports to the EU



Source: DAWR, Prepared by MLA



# Australian sheepmeat exports to the EUMARKETMonthly trade summaryINFORMATIONJune 2017

#### Historical sheepmeat exports - Calendar year totals

| Volume<br>(tonnes swt) | 2002   | 2003   | 2004   | 2005   | 2006   | 2007   | 2008   | 2009   | 2010   | 2011   | 2012   | 2013   | 2014   | 2015   | 2016   | 2017<br>YTD | Y-O-Y<br>%<br>chg. |
|------------------------|--------|--------|--------|--------|--------|--------|--------|--------|--------|--------|--------|--------|--------|--------|--------|-------------|--------------------|
| Total                  | 18,937 | 19,011 | 19,035 | 18,224 | 18,827 | 19,734 | 19,015 | 19,099 | 16,893 | 16,458 | 15,852 | 16,735 | 18,758 | 16,