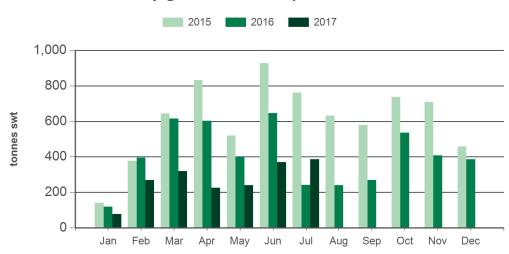

Prepared by MLA

Prepared by MLA on: 8/08/2017 8:17:54 AM Page 1 of 3

<sup>©</sup> Meat & Livestock Australia Limited, 2016. ABN 39 081 678 364. MLA makes no representations as to the accuracy of any information or advice contained in this publication and excludes all liability, whether in contract, tort (including negligence or breach of statutory duty) or otherwise as a result of reliance by any person on such information or advice. All use of MLA publications, reports and information is subject to MLA's Market Report and Information Terms of Use. Please read our terms of use carefully and ensure you are familiar with its content - click here for MLA's terms of use.



### Australian beef exports to the EU

Monthly trade summary July 2017

#### Monthly grassfed beef exports to the EU



Source: DAWR, Prepared by MLA

#### Year-to-July grassfed beef exports to the EU



Source: DAWR, Prepared by MLA

#### Monthly grainfed beef exports to the EU



Source: DAWR, Prepared by MLA

#### Year-to-July grainfed beef exports to the EU



Source: DAWR, Prepared by MLA

Prepared by MLA on: 8/08/2017 8:17:54 AM Page 2 of 3



## Australian beef exports to the EU Monthly trade summary

## Monthly trade summary July 2017

#### **Historical beef exports - Calendar year totals**

| Volume<br>(tonnes swt) | 2002  | 2003  | 2004  | 2005  | 2006  | 2007  | 2008   | 2009  | 2010  | 2011   | 2012   | 2013   | 2014   | 2015   | 2016   |
|------------------------|-------|-------|-------|-------|-------|-------|--------|-------|-------|--------|--------|--------|--------|--------|--------|
| T