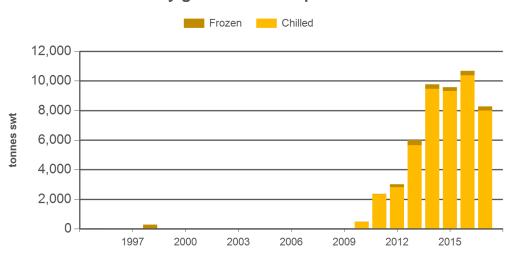

#### Monthly grainfed beef exports to the EU

Source: DAWR, Prepared by MLA

#### **Historical beef exports - Calendar year totals**

| Volume<br>(tonnes swt) | 2002  | 2003  | 2004  | 2005  | 2006  | 2007  | 2008   | 2009  | 2010  | 2011   | 2012   | 2013   | 2014   | 2015   | 2016   |
|------------------------|-------|-------|-------|-------|-------|-------|--------|-------|-------|--------|--------|--------|--------|--------|--------|
| Total                  | 6,849 | 5,670 | 6,756 | 6,469 | 8,457 | 5,953 | 11,876 | 9,307 | 9,885 | 12,836 | 14,949 | 19,927 | 24,619 | 23,445 | 20,841 |
| Grainfed               | 24    | 0     | 11    | 28    | 0     | 8     | 37     | 13    | 2,546 | 4,224  | 6,263  | 11,502 | 16,483 | 16,128 | 15,980 |
| Grassfed               | 6,825 | 5,670 | 6,745 | 6,441 | 8,456 | 5,945 | 11,839 | 9,294 | 7,339 | 8,612  | 8,686  | 8,425  | 8,135  | 7,317  | 4,862  |