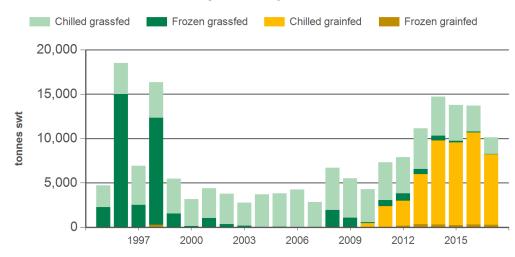

#### Year-to-July beef exports to the EU

Source: DAWR, Prepared by MLA

Prepared by MLA on: 8/08/2017 8:17:54 AM Page 1 of 3

<sup>©</sup> Meat & Livestock Australia Limited, 2016. ABN 39 081 678 364. MLA makes no representations as to the accuracy of any information or advice contained in this publication and excludes all liability, whether in contract, tort (including negligence or breach of statutory duty) or otherwise as a result of reliance by any person on such information or advice. All use of MLA publications, reports and information is subject to MLA's Market Report and Information Terms of Use. Please read our terms of use carefully and ensure you are familiar with its content - click here for MLA's terms of use.

#### **Historical beef exports - Calendar year totals**

| Volume<br>(tonnes swt) | 2002  | 2003  | 2004  | 2005  | 2006  | 2007  | 2008   | 2009  | 2010  | 2011   | 2012   | 2013   | 2014   | 2015   | 2016   |
|------------------------|-------|-------|-------|-------|-------|-------|--------|-------|-------|--------|--------|--------|--------|--------|--------|
| Total                  | 6,849 | 5,670 | 6,756 | 6,469 | 8,457 | 5,953 | 11,876 | 9,307 | 9,885 | 12,836 | 14,949 | 19,927 | 24,619 | 23,445 | 20,841 |
| Grainfed               | 24    | 0     | 11    | 28    | 0     | 8     | 37     | 13    | 2,546 | 4,224  | 6,263  | 11,502 | 16,483 | 16,128 | 15,980 |
| Grassfed               | 6,825 | 5,670 | 6,745 | 6,441 | 8,456 | 5,945 | 11,839 | 9,294 | 7,339 | 8,612  | 8,686  | 8,425  | 8,135  | 7,317  | 4,862  |