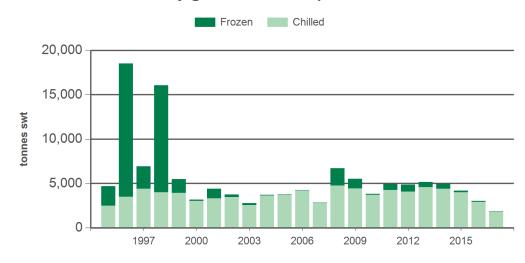

#### Year-to-July grassfed beef exports to the EU

Source: DAWR, Prepared by MLA