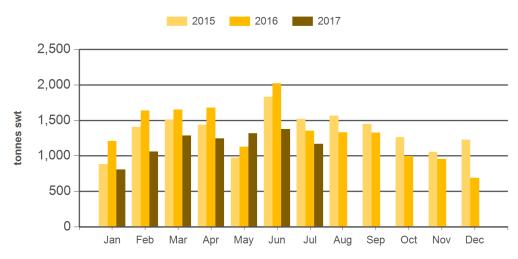

resentations as to the accuracy of any information or advice contained in this publication and excludes all liability, whether in contract, tort (including negligence or breach of statutory duty) or otherwise as a result of reliance by any person on such information or advice. All use of MLA publications, reports and information is subject to MLA's Market Report and Information Terms of Use. Please read our terms of use carefully and ensure you are familiar with its content - click here for MLA's terms of use.



### Australian beef exports to the EU

Monthly trade summary July 2017

#### Monthly grassfed beef exports to the EU



Source: DAWR, Prepared by MLA

#### Year-to-July grassfed beef exports to the EU



Source: DAWR, Prepared by MLA

#### Monthly grainfed beef exports to the EU



Source: DAWR, Prepared by MLA

#### Year-to-July grainfed beef exports to the EU



Source: DAWR, Prepared by MLA

Prepared by MLA on: 8/08/2017 8:17:54 AM Page 2 of 3



## Australian beef exports to the EU Monthly trade summary

## Monthly trade summary July 2017

#### **Historical beef exports - Calendar year totals**

| Volume<br>(tonnes swt) | 2002  | 2003  | 2004  | 2005  | 2006  | 2007  | 2008   | 2009  | 2010  | 2011   | 2012   | 2013   | 2014   | 2015   | 2016   |
|------------------------|-------|-------|-------|-------|-------|-------|--------|-------|-------|--------|--------|--------|--------|--------|--------|
| Total                  | 6,849 | 5,670 | 6,756 | 6,469 | 8,457 | 5,953 | 11,876 | 9,307 | 9,885 | 12,836 | 14,949 | 19,927 | 24,619 | 23,445 | 20,841 |
| Grainfed