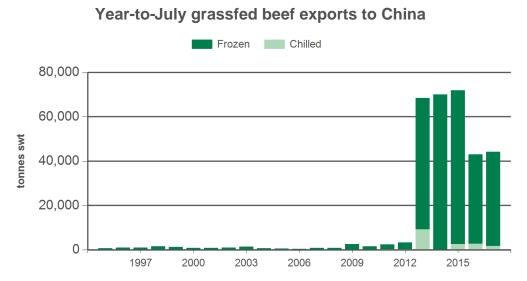

ach of statutory duty) or otherwise as a result of reliance by any person on such information or advice. All use of MLA publications, reports and information is subject to MLA's Market Report and Information Terms of Use. Please read our terms of use carefully and ensure you are familiar with its content <u>- click here for MLA's terms of use</u>.



## Australian beef exports to Greater China Monthly trade summary July 2017

### Year-to-July beef exports to Greater China





Source: DAWR, Prepared by MLA

#### Monthly grassfed beef exports to Greater China



Source: DAWR, Prepared by MLA

### Monthly grainfed beef exports to Greater China



Source: DAWR, Prepared by MLA



# Australian beef exports to Greater China Monthly trade summary

Source: DAWR, Prepared by MLA

**N** July 2017



Year-to-July grainfed beef exports to China



Source: DAWR, Prepared by MLA

#### Historical beef exports - Calendar year totals

Y-O-Y 2017 Volume 2005 2007 2008 2009 2010 2014 2015 2002 2003 2004 2006 2011 2012 2013 2016 % (tonnes swt) YTD chg. Total 39.654 35,362 30,134 33,112 31,209 33,631 33,014 44,069 43,464 53,382 77,557 195,632 175,765 185,349 129,953 79,168 5 8 China 2,370 2,120 1,265 1,012 849 2,146 2,682 5,287 5,600 7,754 32,906 154,833 124,586 148,222 94,040 59,935 2,909 2,121 2,415 1,787 1,757 2,361 3,231 7,491 7,040 8,869 6,340 5,070 14,739 6,655 4,494 2,628 7 Hong Kong Taiwan 34,370 31.119 26.454 30,305 28.601 29.120 27.099 31.290 30.821 36.748 38.280 35.703 36.419 30,448 31.385 16,591 -5

Source: DAWR. SWT = Shipped weight. YTD = Calendar year-to-July. Y-O-Y = Year-on-ye