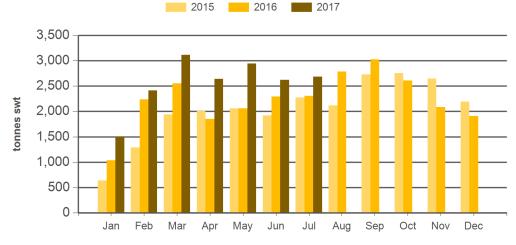

#### Monthly grassfed beef exports to Greater China

Source: DAWR, Prepared by MLA