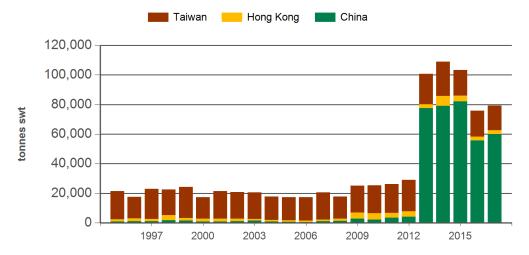

#### Historical beef exports - Calendar year totals

Y-O-Y 2017 Volume 2005 2007 2008 2009 2010 2014 2015 2002 2003 2004 2006 2011 2012 2013 2016 % (tonnes swt) YTD chg. Total 39.654 35,362 30,134 33,112 31,209 33,631 33,014 44,069 43,464 53,382 77,557 195,632 175,765 185,349 129,953 79,168 5 8 China 2,370 2,120 1,265 1,012 849 2,146 2,682 5,287 5,600 7,754 32,906 154,833 124,586 148,222 94,040 59,935 2,909 2,121 2,415 1,787 1,757 2,361 3,231 7,491 7,040 8,869 6,340 5,070 14,739 6,655 4,494 2,628 7 Hong Kong Taiwan 34,370 31.119 26.454 30,305 28.601 29.120 27.099 31.290 30.821 36.748 38.280 35.703 36.419 30,448 31.385 16,591 -5