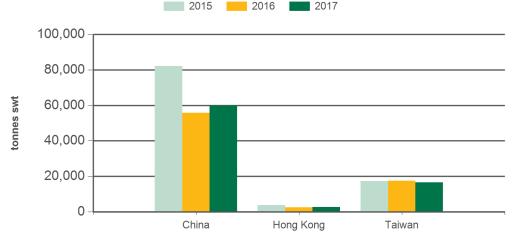

assfed beef. For further information email marketinfo@mla.com.au.

© Meat & Livestock Australia Limited, 2016. ABN 39 081 678 364. MLA makes no representations as to the accuracy of any information or advice contained in this publication and excludes all liability, whether in contract, tort (including negligence or breach of statutory duty) or otherwise as a result of reliance by any person on such information or advice. All use of MLA publications, reports and information is subject to MLA's Market Report and Information Terms of Use. Please read our terms of use carefully and ensure you are familiar with its content <u>- click here for MLA's terms of use</u>.



## Australian beef exports to Greater China Monthly trade summary July 2017

### Year-to-July beef exports to Greater China





Source: DAWR, Prepared by MLA

#### Monthly grassfed beef exports to Greater China



Source: DAWR, Prepared by MLA

### Monthly grainfed beef exports to Greater China



Source: DAWR, Prepared by MLA



# Australian beef exports to Greater China Monthly trade summary

Source: DAWR, Prepared by MLA

**N** July 2017



Year-to-July grainfed beef exports to China



Source: DAWR, Prepared by MLA

#### Historical beef exports - Calendar year totals

Y-O-Y 2017 Volume 2005 2007 2008 2009 2010 2014 2015 2002 2003 2004 2006 2011 2012 2013 2016 % (tonnes swt) YTD chg. Total 39.654 35,362 30,134 33,112 31,209 33,631 33,014 44,069 43,464 53,382 77,557 195,632 175,765 185,349 129,953 79,168 5 8 China 2,370 2,120 1,265 1,012 849 2,146 2,682 5,287 5,600 7,754 32,906 154,833 124,586 148,222 94,040 59