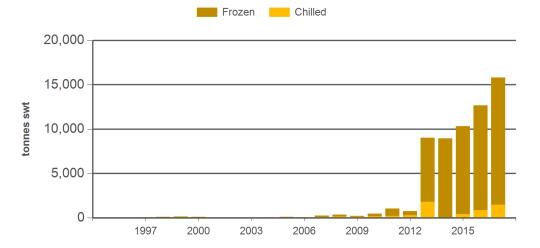

# Australian beef exports to Greater China Monthly trade summary

Source: DAWR, Prepared by MLA

**N** July 2017

Year-to-July grainfed beef exports to China

Source: DAWR, Prepared by MLA