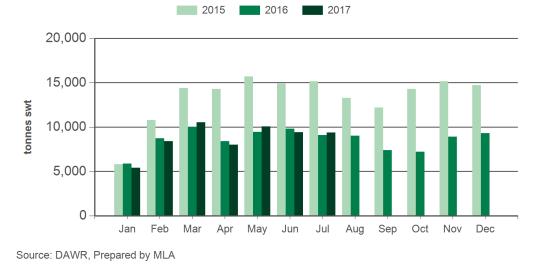

### Monthly grainfed beef exports to Greater China

Source: DAWR, Prepared by MLA

# Australian beef exports to Greater China Monthly trade summary

Source: DAWR, Prepared by MLA

**N** July 2017

Year-to-July grainfed beef exports to China

Source: DAWR, Prepared by MLA