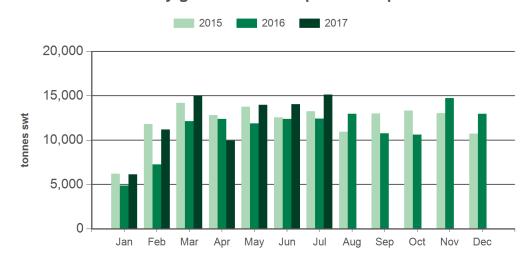

64. MLA makes no representations as to the accuracy of any information or advice contained in this publication and excludes all liability, whether in contract, tort (including negligence or breach of statutory duty) or otherwise as a result of reliance by any person on such information or advice. All use of MLA publications, reports and information is subject to MLA's Market Report and Information Terms of Use. Please read our terms of use carefully and ensure you are familiar with its content - click here for MLA's terms of use.

Prepared by MLA on: 9/08/2017 12:31:02 PM Page 1 of 3



### **Australian beef exports to Japan**

## Monthly trade summary July 2017

#### Year-to-July beef exports to Japan - volume



Source: DAWR, Prepared by MLA

#### Monthly grassfed beef exports to Japan



Source: DAWR, Prepared by MLA

### Year-to-June beef exports to Japan - value



Source: ABS, Prepared by MLA

#### Monthly grainfed beef exports to Japan



Source: DAWR, Prepared by MLA

Prepared by MLA on: 9/08/2017 12:31:02 PM Page 2 of 3



## **Australian beef exports to Japan**

# Monthly trade summary July 2017

#### Year-to-July grassfed beef exports to Japan



#### Year-to-July grainfed beef exports to Japan



Source: DAWR, Prepared by MLA

#### Historical beef exports - Calendar year totals

Source: DAWR, Prepared by MLA

| Volume<br>(tonnes swt) | 2002    | 2003    | 2004    | 2005    | 2006    | 2007    | 2008    | 2009    | 2010    | 2011    | 2012    | 2013    | 2014    | 2015    | 2016    |
|------------------------|---------|---------|---------|---------|---------|----