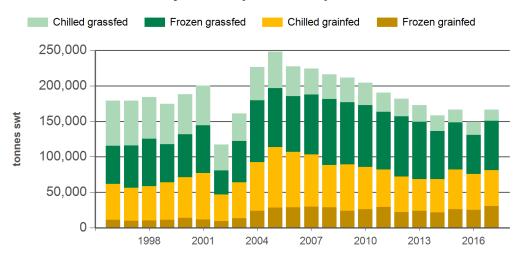

#### Year-to-July beef exports to Japan - volume

Source: DAWR, Prepared by MLA

#### Historical beef exports - Calendar year totals

Source: DAWR, Prepared by MLA

| Volume<br>(tonnes swt) | 2002    | 2003    | 2004    | 2005    | 2006    | 2007    | 2008    | 2009    | 2010    | 2011    | 2012    | 2013    | 2014    | 2015    | 2016    |
|------------------------|---------|---------|---------|---------|---------|---------|---------|---------|---------|---------|---------|---------|---------|---------|---------|
| Total                  | 236,957 | 279,316 | 393,471 | 405,085 | 405,796 | 377,866 | 364,304 | 356,569 | 356,213 | 342,188 | 308,540 | 288,796 | 293,780 | 285,224 | 264,325 |
| Grainfed               | 96,438  | 111,365 | 172,161 | 192,774 | 190,115 | 171,452 | 149,184 | 155,189 | 154,363 | 141,457 | 124,101 | 116,383 | 130,646 | 139,685 | 129,005 |
| Grassfed               | 140,518 | 167,951 | 221,310 | 212,311 | 215,681 | 206,413 | 215,120 | 201,380 | 201,850 | 200,731 | 184,439 | 172,412 | 163,133 | 145,540 | 135,320 |