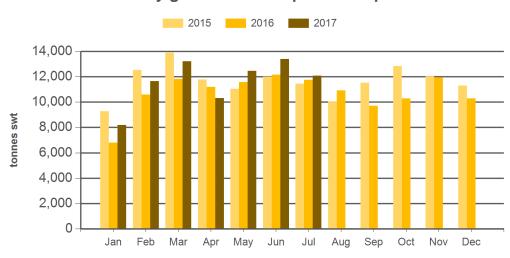

#### Monthly grainfed beef exports to Japan

Source: DAWR, Prepared by MLA

Prepared by MLA on: 9/08/2017 12:31:02 PM Page 2 of 3