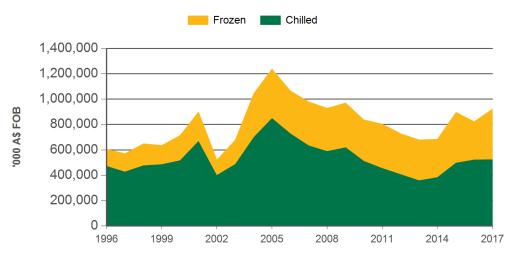

contained in this publication and excludes all liability, whether in contract, tort (including negligence or breach of statutory duty) or otherwise as a result of reliance by any person on such information or advice. All use of MLA publications, reports and information is subject to MLA's Market Report and Information Terms of Use. Please read our terms of use carefully and ensure you are familiar with its content - click here for MLA's terms of use.

Prepared by MLA on: 9/08/2017 12:31:02 PM Page 1 of 3



### **Australian beef exports to Japan**

## Monthly trade summary July 2017

#### Year-to-July beef exports to Japan - volume



Source: DAWR, Prepared by MLA

#### Monthly grassfed beef exports to Japan



Source: DAWR, Prepared by MLA

### Year-to-June beef exports to Japan - value



Source: ABS, Prepared by MLA

#### Monthly grainfed beef exports to Japan



Source: DAWR, Prepared by MLA

Prepared by MLA on: 9/08/2017 12:31:02 PM Page 2 of 3



## **Australian beef exports to Japan**

# Monthly trade summary July 2017

#### Year-to-July grassfed beef exports to Japan



#### Year-to-July grainfed beef exports to Japan



Source: DAWR, Prepared by MLA

#### Historical beef exports - Calendar year totals

Source: DAWR, Prepared by MLA

| Volume<br>(tonnes swt) | 2002    | 2003    | 2004    | 2005    | 2006    | 2007    | 2008    | 2009    | 2010    | 2011    | 2012    | 2013    | 2014    | 2015    | 2016    |
|------------------------|---------|---------|---------|---------|---------|---------|---------|---------|---------|---------|---------|---------|---------|-----