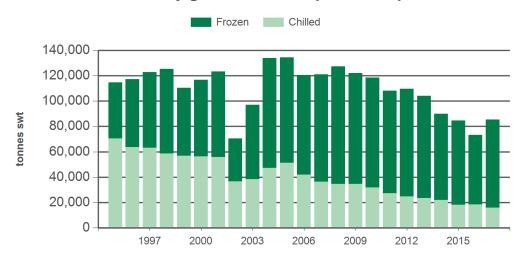

ket Report and Information Terms of Use. Please read our terms of use carefully and ensure you are familiar with its content - click here for MLA's terms of use.

Prepared by MLA on: 9/08/2017 12:31:02 PM Page 1 of 3



### **Australian beef exports to Japan**

## Monthly trade summary July 2017

#### Year-to-July beef exports to Japan - volume



Source: DAWR, Prepared by MLA

#### Monthly grassfed beef exports to Japan



Source: DAWR, Prepared by MLA

### Year-to-June beef exports to Japan - value



Source: ABS, Prepared by MLA

#### Monthly grainfed beef exports to Japan



Source: DAWR, Prepared by MLA

Prepared by MLA on: 9/08/2017 12:31:02 PM Page 2 of 3



## **Australian beef exports to Japan**

# Monthly trade summary July 2017

#### Year-to-July grassfed beef exports to Japan



#### Year-to-July grainfed beef exports to Japan



Source: DAWR, Prepared by MLA

#### Historical beef exports - Calendar year totals

Source: DAWR, Prepared by MLA

| Volume<br>(tonnes swt) | 2002    | 2003    | 2004    | 2005    | 2006    | 2007    | 2008    | 2009    | 2010    | 2011    | 2012    | 2013    | 2014    | 2015    | 2016    |
|------------------------|---------|---------|---------|---------|---------|---------|---------|---------|---------|---------|---------|---------|---------|---------|---------|
| Total                  | 236,957 | 279,316 | 393,471 | 405,085 | 405,796 | 377,866 | 364,304 | 356,569 | 356,213 | 342,188 | 308,540 | 288,796 | 293,780 | 285,224 | 264,325 |
| Grainfed               | 96,438  | 111,365 | 172,161 | 192,774 | 190,115 | 171,452 | 149,184 | 155