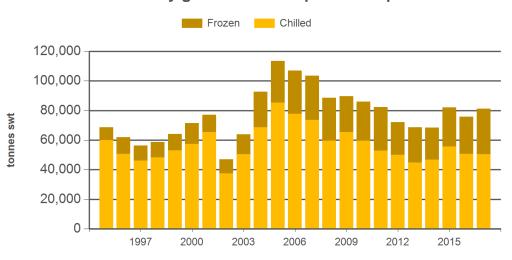

our terms of use carefully and ensure you are familiar with its content - click here for MLA's terms of use.

Prepared by MLA on: 9/08/2017 12:31:02 PM Page 1 of 3



### **Australian beef exports to Japan**

## Monthly trade summary July 2017

#### Year-to-July beef exports to Japan - volume



Source: DAWR, Prepared by MLA

#### Monthly grassfed beef exports to Japan



Source: DAWR, Prepared by MLA

### Year-to-June beef exports to Japan - value



Source: ABS, Prepared by MLA

#### Monthly grainfed beef exports to Japan



Source: DAWR, Prepared by MLA

Prepared by MLA on: 9/08/2017 12:31:02 PM Page 2 of 3



## **Australian beef exports to Japan**

# Monthly trade summary July 2017

#### Year-to-July grassfed beef exports to Japan



#### Year-to-July grainfed beef exports to Japan



Source: DAWR, Prepared by MLA

#### Historical beef exports - Calendar year totals

Source: DAWR, Prepared by MLA

| Volume<br>(tonnes swt) | 2002    | 2003    | 2004    | 2005    | 2006    | 2007    | 2008    | 2009    | 2010    | 2011    | 2012    | 2013    | 2014    | 2015    | 2016    |
|------------------------|---------|---------|---------|---------|---------|---------|---------|---------|---------|---------|---------|---------|---------|---------|---------|
| Total                  | 236,957 | 279,316 | 393,471 | 405,085 | 405,796 | 377,866 | 364,304 | 356,569 | 356,213 | 342,188 | 308,540 | 288,796 | 293,780 | 285,224 | 264,325 |
| Grainfed               | 96,438  | 111,365 | 172,161 | 192,774 | 190,115 | 171,452 | 149,184 | 155,189 | 154,363 | 141,457 | 124,101 | 116,383 | 130,6