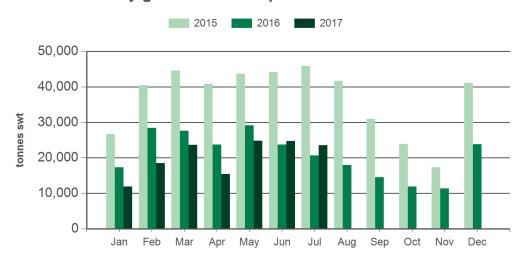

#### Monthly grassfed beef exports to North America

Source: DAWR, Prepared by MLA

Source: xe.com, Prepared by MLA

Sep 2014

Dec 2014

Apr 2015

Jul 2014