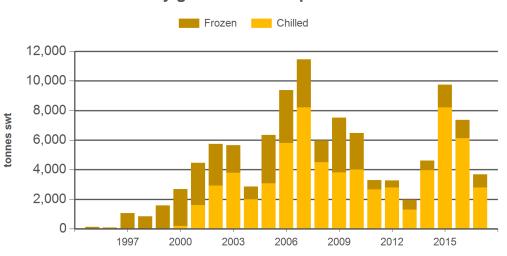

#### Monthly grainfed beef exports to North America

Sep 2015

Dec 2015

Jul 2016

Sep 2016

Mar 2016

Dec 2016

Mar 2017