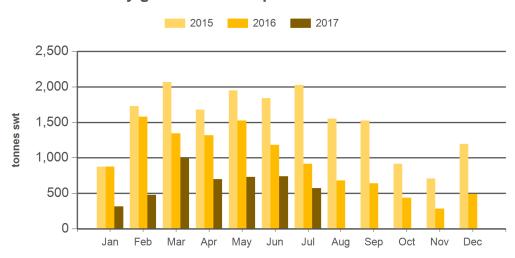

#### Monthly grainfed beef exports to North America

Sep 2015

Dec 2015

Jul 2016

Sep 2016

Mar 2016

Dec 2016

Mar 2017