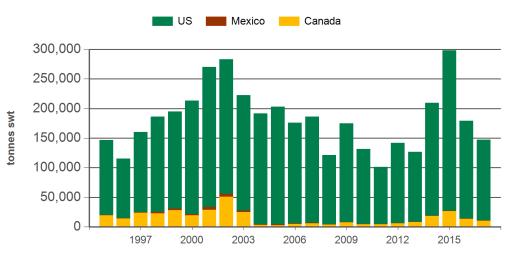

#### Year-to-July beef exports to North America

Source: DAWR, Prepared by MLA

#### Historical beef exports - Calendar year totals

|                        | ictoriour boor experte Guiernaur your totale |         |         |         |         |         |         |         |         |         |         |         |         |         |         |
|------------------------|----------------------------------------------|---------|---------|---------|---------|---------|---------|---------|---------|---------|---------|---------|---------|---------|---------|
| Volume<br>(tonnes swt) | 2002                                         | 2003    | 2004    | 2005    | 2006    | 2007    | 2008    | 2009    | 2010    | 2011    | 2012    | 2013    | 2014    | 2015    | 2016    |
| Nth America            | 474,583                                      | 401,602 | 358,827 | 329,909 | 306,394 | 310,042 | 243,938 | 264,834 | 193,149 | 178,672 | 240,070 | 231,097 | 431,731 | 459,218 | 261,425 |
| US                     | 385,827                                      | 368,010 | 349,744 | 319,752 | 295,267 | 296,099 | 234,779 | 251,479 | 185,035 | 167,820 | 224,111 | 212,703 | 397,889 | 415,951 | 242,013 |
| Canada                 | 82,926                                       | 29,003  | 7,453   | 7,618   | 9,609   | 12,311  | 8,543   | 12,319  | 6,949   | 10,148  | 15,661  | 17,898  | 32,972  | 42,575  | 19,316  |
| Mexico                 | 5,830                                        | 4,588   | 1,631   | 2,540   | 1,518   | 1,633   | 616     | 1,036   | 1,166   | 703     | 298     | 497     | 870     | 692     | 96      |