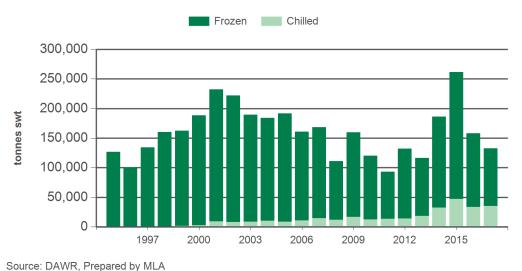

#### Year-to-July beef exports to North America

Source: DAWR, Prepared by MLA

#### Historical beef exports - Calendar year totals

|                        | ictoriour boor experte Guiernaur your totale |         |         |         |         |         |         |         |         |         |         |         |         |         |         |
|------------------------|----------------------------------------------|---------|---------|---------|---------|---------|---------|---------|---------|---------|---------|---------|---------|---------|---------|
| Volume<br>(tonnes swt) | 2002                                         | 2003    | 2004    | 2005    | 2006    | 2007    | 2008    | 2009    | 2010    | 2011    | 2012    | 2013    | 2014    | 2015    | 2016    |
| Nth America            | 474,583                                      | 401,602 | 358,827 | 329,909 | 306,394 | 310,042 | 243,938 | 264,834 | 193,149 | 178,672 | 240,070 | 231,097 | 431,731 | 459,218 | 261,425 |
| US                     | 385,827                                      | 368,010 | 349,744 | 319,752 | 295,267 | 296,099 | 234,779 | 251,479 | 185,035 | 167,820 | 224,111 | 212,703 | 397,889 | 415,951 | 242,013 |
| Canada                 | 82,926                                       | 29,003  | 7,453   | 7,618   | 9,609   | 12,311  | 8,543   | 12,319  | 6,949   | 10,148  | 15,661  | 17,898  | 32,972  | 42,575  | 19,316  |
| Mexico                 | 5,830                                        | 4,588   | 1,631   | 2,540   | 1,518   | 1,633   | 616     | 1,036   | 1,166   | 703     | 298     | 497     | 870     | 692     | 96      |