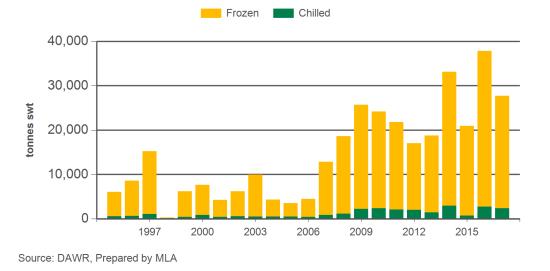

### Year-to-July beef exports to Indonesia

Source: DAWR, Prepared by MLA

Source: DAWR, Prepared by MLA