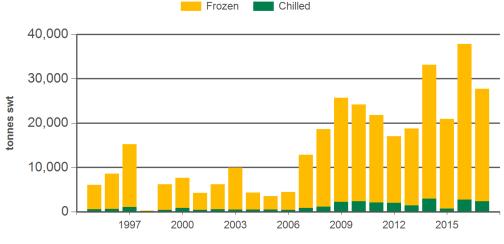

## Australian beef exports to South East Asia

Monthly trade summary

TION July 2017

Source: DAWR, Prepared by MLA

Year-to-July beef exports to the Philippines

Chilled

Frozen

Source: DAWR, Prepared by MLA