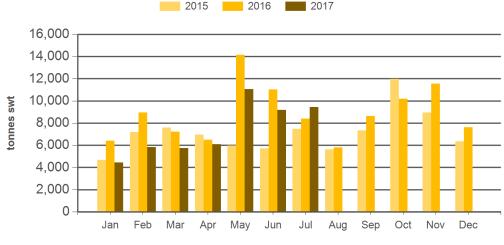

### Monthly frozen beef exports to South East Asia

Source: DAWR, Prepared by MLA