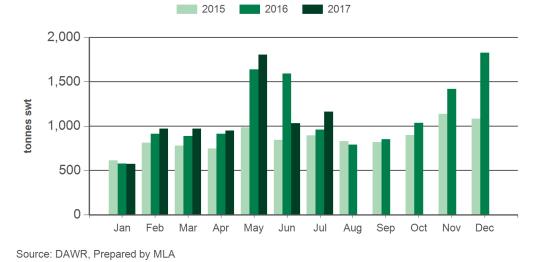

#### Monthly chilled beef exports to South East Asia

Source: xe.com, Prepared by MLA