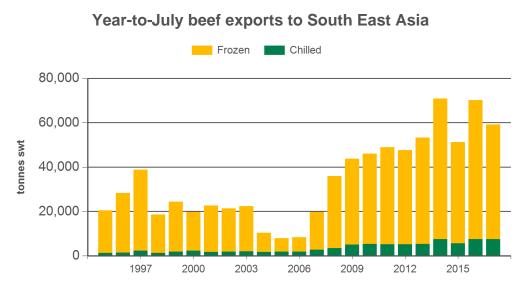

## Australian beef exports to South East Asia

Monthly trade summary

ATION July 2017

Source: DAWR, Prepared by MLA