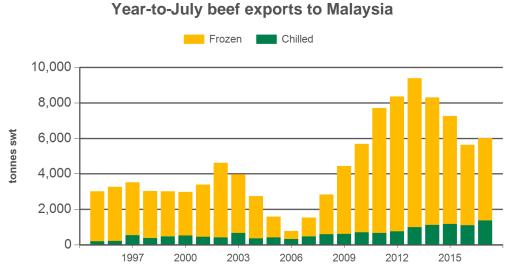

# Australian beef exports to South East Asia

Monthly trade summary

July 2017

Year-to-July beef exports to Singapore

Source: DAWR, Prepared by MLA