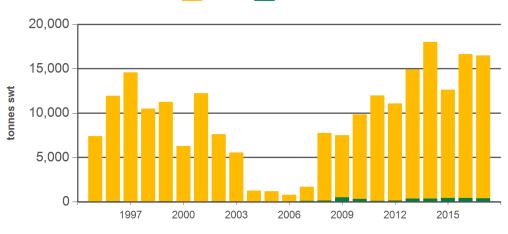

## Australian beef exports to South East Asia

Monthly trade summary

TION July 2017

Source: DAWR, Prepared by MLA

Year-to-July beef exports to the Philippines

Chilled

Frozen

Source: DAWR, Prepared by MLA