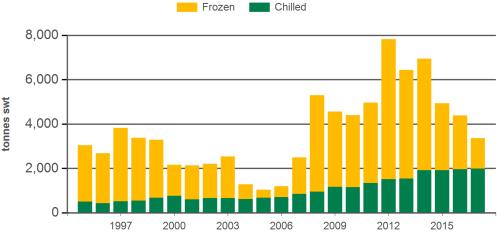

### Year-to-July beef exports to Indonesia

Source: DAWR, Prepared by MLA

Source: DAWR, Prepared by MLA