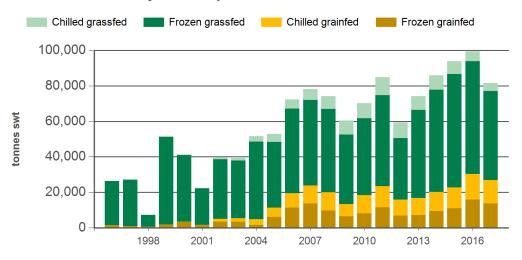

## Year-to-July beef exports to South Korea - volume

Source: DAWR, Prepared by MLA