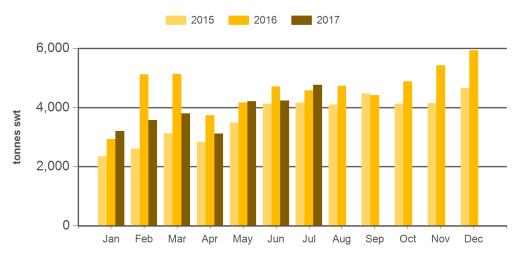

#### Monthly grainfed beef exports to South Korea

Source: DAWR, Prepared by MLA

Prepared by MLA on: 9/08/2017 12:35:09 PM Page 2 of 3