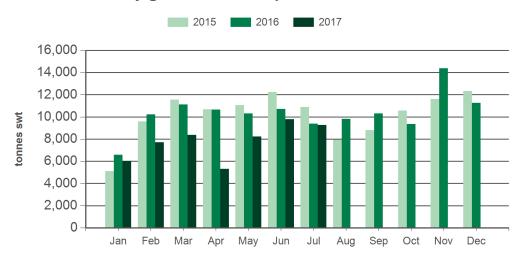

#### Monthly grassfed beef exports to South Korea

Source: DAWR, Prepared by MLA