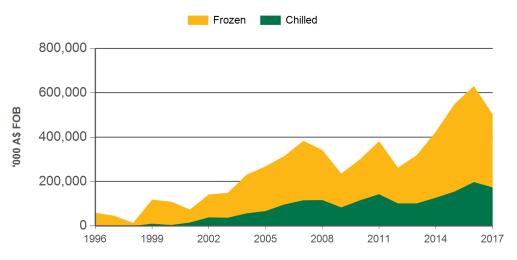

## Year-to-June beef exports to South Korea - value

Source: ABS, Prepared by MLA