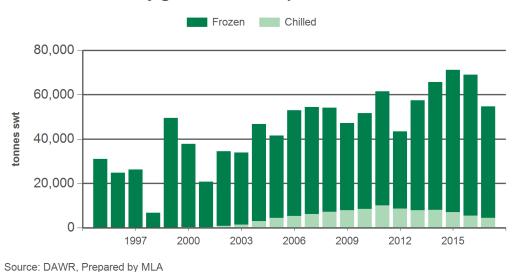

## Year-to-July beef exports to South Korea - volume

Source: DAWR, Prepared by MLA