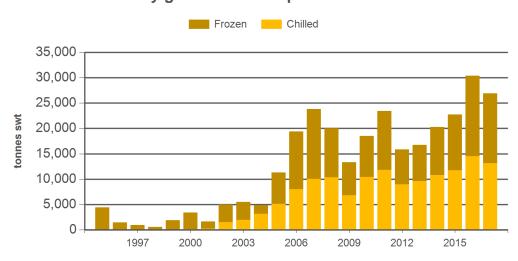

#### Monthly grainfed beef exports to South Korea

Source: DAWR, Prepared by MLA

Prepared by MLA on: 9/08/2017 12:35:09 PM Page 2 of 3