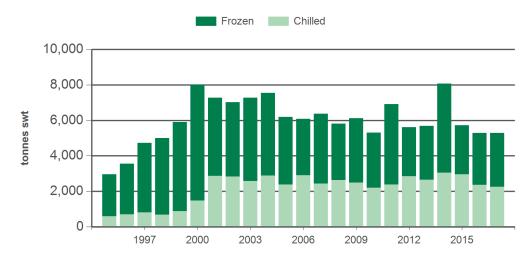

<sup>©</sup> Meat & Livestock Australia Limited, 2016. ABN 39 081 678 364. MLA makes no representations as to the accuracy of any information or advice contained in this publication and excludes all liability, whether in contract, tort (including negligence or breach of statutory duty) or otherwise as a result of reliance by any person on such information or advice. All use of MLA publications, reports and information is subject to MLA's Market Report and Information Terms of Use. Please read our terms of use carefully and ensure you are familiar with its content - click here for MLA's terms of use.



### Australian sheepmeat exports to the EU

Monthly trade summary July 2017

#### Monthly lamb exports to the EU



Source: DAWR, Prepared by MLA

#### Year-to-July lamb exports to the EU



Source: DAWR, Prepared by MLA

#### Monthly mutton exports to the EU



Source: DAWR, Prepared by MLA

#### Year-to-July mutton exports to the EU



Source: DAWR, Prepared by MLA

Prepared by MLA on: 8/08/2017 8:49:57 AM Page 2 of 3



## Australian sheepmeat exports to the EU

# Monthly trade summary July 2017

#### Historical sheepmeat exports - Calendar year totals

| Volume<br>(tonnes swt) | 2002   | 2003   | 2004   | 2005   | 2006   | 2007   | 2008   | 2009   | 2010   | 2011   | 2012   | 2013   | 2014   | 2015   | 2016   |
|------------------------|--------|--------|--------|--------|--------|--------|--------|--------|--------|--------|--------|--------|--------|--------|--------|
| Total                  | 18,937 | 19,011 | 19,035 | 18,224 | 18,827 | 19,734 | 19,015 | 19,099 | 16,