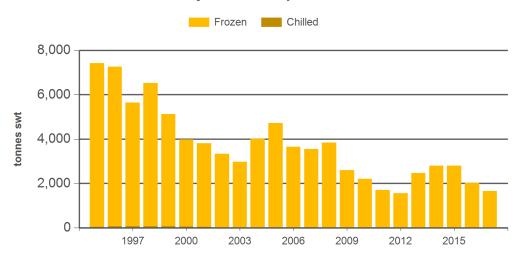

#### Historical sheepmeat exports - Calendar year totals

| Volume<br>(tonnes swt) | 2002   | 2003   | 2004   | 2005   | 2006   | 2007   | 2008   | 2009   | 2010   | 2011   | 2012   | 2013   | 2014   | 2015   | 2016   |
|------------------------|--------|--------|--------|--------|--------|--------|--------|--------|--------|--------|--------|--------|--------|--------|--------|
| Total                  | 18,937 | 19,011 | 19,035 | 18,224 | 18,827 | 19,734 | 19,015 | 19,099 | 16,893 | 16,458 | 15,852 | 16,735 | 18,758 | 16,195 | 16,471 |
| Lamb                   | 12,096 | 14,748 | 12,210 | 10,592 | 11,808 | 12,734 | 11,581 | 13,730 | 11,951 | 12,930 | 12,129 | 11,747 | 14,042 | 10,656 | 11,512 |
| Mutton                 | 6,841  | 4,262  | 6,825  | 7,632  | 7,020  | 7,000  | 7,434  | 5,370  | 4,941  | 3,528  | 3,723  | 4,988  | 4,716  | 5,539  | 4,959  |