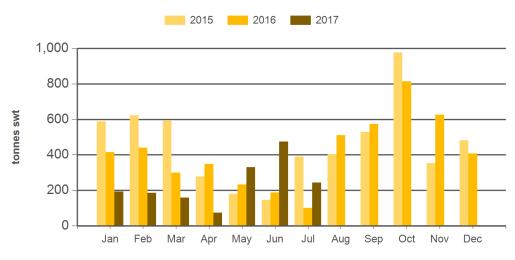

64. MLA makes no representations as to the accuracy of any information or advice contained in this publication and excludes all liability, whether in contract, tort (including negligence or breach of statutory duty) or otherwise as a result of reliance by any person on such information or advice. All use of MLA publications, reports and information is subject to MLA's Market Report and Information Terms of Use. Please read our terms of use carefully and ensure you are familiar with its content - click here for MLA's terms of use.



### Australian sheepmeat exports to the EU

Monthly trade summary July 2017

#### Monthly lamb exports to the EU



Source: DAWR, Prepared by MLA

#### Year-to-July lamb exports to the EU



Source: DAWR, Prepared by MLA

#### Monthly mutton exports to the EU



Source: DAWR, Prepared by MLA

#### Year-to-July mutton exports to the EU



Source: DAWR, Prepared by MLA

Prepared by MLA on: 8/08/2017 8:49:57 AM Page 2 of 3



## Australian sheepmeat exports to the EU

# Monthly trade summary July 2017

#### Historical sheepmeat exports - Calendar year totals

| Volume<br>(tonnes swt) | 2002   | 2003   | 2004   | 2005   | 2006   | 2007   | 2008   | 2009   | 2010   | 2011   | 2012   | 2013   | 2014   | 2015   | 2016   |
|------------------------|--------|--------|--------|--------|--------|--------|--------|--------|--------|--------|--------|--------|--------|--------|--------|
| Total                  | 18,937 | 19,011 | 19,035 | 18,224 | 18,827 | 19,734 | 19,015 | 19,099 | 16,893 | 16,458 | 15,852 | 16,735 | 18,758 | 16,195 | 16,471 |
| Lamb