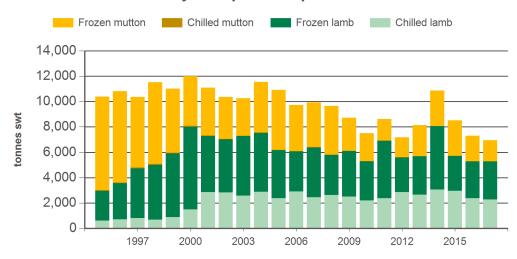

#### Year-to-July sheepmeat exports to the EU

Source: DAWR, Prepared by MLA

Prepared by MLA on: 8/08/2017 8:49:57 AM Page 1 of 3

<sup>©</sup> Meat & Livestock Australia Limited, 2016. ABN 39 081 678 364. MLA makes no representations as to the accuracy of any information or advice contained in this publication and excludes all liability, whether in contract, tort (including negligence or breach of statutory duty) or otherwise as a result of reliance by any person on such information or advice. All use of MLA publications, reports and information is subject to MLA's Market Report and Information Terms of Use. Please read our terms of use carefully and ensure you are familiar with its content - click here for MLA's terms of use.

#### Historical sheepmeat exports - Calendar year totals

| Volume<br>(tonnes swt) | 2002   | 2003   | 2004   | 2005   | 2006   | 2007   | 2008   | 2009   | 2010   | 2011   | 2012   | 2013   | 2014   | 2015   | 2016   |
|------------------------|--------|--------|--------|--------|--------|--------|--------|--------|--------|--------|--------|--------|--------|--------|--------|
| Total                  | 18,937 | 19,011 | 19,035 | 18,224 | 18,827 | 19,734 | 19,015 | 19,099 | 16,893 | 16,458 | 15,852 | 16,735 | 18,758 | 16,195 | 16,471 |
| Lamb                   | 12,096 | 14,748 | 12,210 | 10,592 | 11,808 | 12,734 | 11,581 | 13,730 | 11,951 | 12,930 | 12,129 | 11,747 | 14,042 | 10,656 | 11,512 |
| Mutton                 | 6,841  | 4,262  | 6,825  | 7,632  | 7,020  | 7,000  | 7,434  | 5,370  | 4,941  | 3,528  | 3,723  | 4,988  | 4,716  | 5,539  | 4,959  |