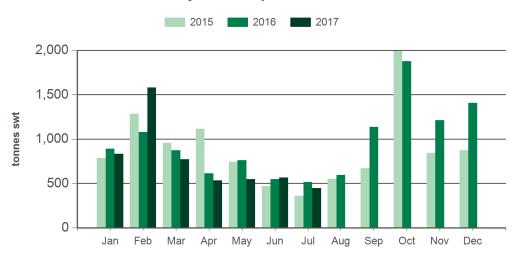

AWR, Prepared by MLA

Prepared by MLA on: 8/08/2017 8:49:57 AM Page 1 of 3

<sup>©</sup> Meat & Livestock Australia Limited, 2016. ABN 39 081 678 364. MLA makes no representations as to the accuracy of any information or advice contained in this publication and excludes all liability, whether in contract, tort (including negligence or breach of statutory duty) or otherwise as a result of reliance by any person on such information or advice. All use of MLA publications, reports and information is subject to MLA's Market Report and Information Terms of Use. Please read our terms of use carefully and ensure you are familiar with its content - click here for MLA's terms of use.



### Australian sheepmeat exports to the EU

Monthly trade summary July 2017

#### Monthly lamb exports to the EU



Source: DAWR, Prepared by MLA

#### Year-to-July lamb exports to the EU



Source: DAWR, Prepared by MLA

#### Monthly mutton exports to the EU



Source: DAWR, Prepared by MLA

#### Year-to-July mutton exports to the EU



Source: DAWR, Prepared by MLA

Prepared by MLA on: 8/08/2017 8:49:57 AM Page 2 of 3



## Australian sheepmeat exports to the EU

# Monthly trade summary July 2017

#### Historical sheepmeat exports - Calendar year totals

| Volume<br>(tonnes swt) | 2002   | 2003   | 2004   | 2005   | 2006   | 2007   | 2008   | 2009   | 2010   | 2011   | 2012   | 2013   | 2014   | 2015   | 2016   |
|------------------------|--------|--------|--------|--------|--------|--------|--------|--------|--------|--------|--------|--------|--------|--------|--------|
| Total                  |