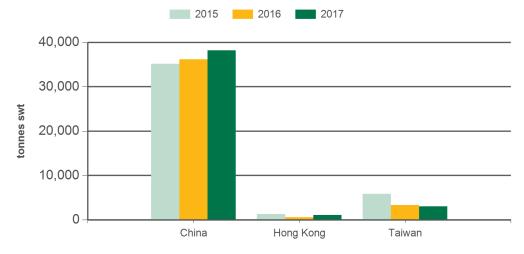

e accuracy of any information or advice contained in this publication and excludes all liability, whether in contract, tort (including negligence or breach of statutory duty) or otherwise as a result of reliance by any person on such information or advice. All use of MLA publications, reports and information is subject to MLA's Market Report and Information Terms of Use. Please read our terms of use carefully and ensure you are familiar with its content - click here for MLA's terms of use.

Prepared by MLA on: 8/08/2017 9:25:47 AM Page 1 of 4



## Australian sheepmeat exports to Greater China

Monthly trade summary July 2017

#### Year-to-July sheepmeat exports to Greater China



Source: DAWR, Prepared by MLA

#### **Monthly lamb exports Greater China**



Source: DAWR, Prepared by MLA



Source: DAWR, Prepared by MLA

#### **Monthly mutton exports Greater China**



Source: DAWR, Prepared by MLA

Prepared by MLA on: 8/08/2017 9:25:47 AM Page 2 of 4



## Australian sheepmeat exports to Greater China Monthly trade summary

Monthly trade summary July 2017

#### Year-to-July sheepmeat exports to China



Source: DAWR, Prepared by MLA

#### Year-to-July sheepmeat exports to Taiwan



Source: DAWR, Prepared by MLA

#### Year-to-July sheepmeat exports to Hong Kong



Source: DAWR, Prepared by MLA



Prepared by MLA on: 8/08/2017 9:25:47 AM Page 3 of 4



### Australian sheepmeat exports to Greater China Monthly trade summary July 2017

#### Historical sheepmeat exports - Calendar year totals

| Volume<br>(tonnes swt) | 2003   | 2004   | 2005   | 2006   | 2007   | 2008   | 2009