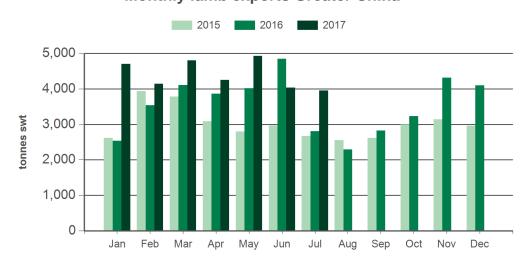

#### **Monthly lamb exports Greater China**

Source: DAWR, Prepared by MLA

Source: DAWR, Prepared by MLA