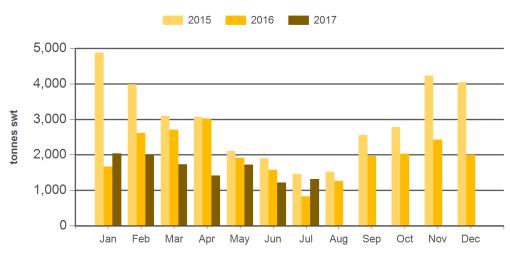

#### **Monthly mutton exports Greater China**

Source: DAWR, Prepared by MLA

Prepared by MLA on: 8/08/2017 9:25:47 AM Page 2 of 4