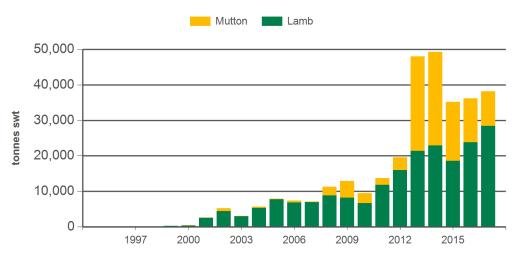

#### Year-to-July sheepmeat exports to Greater China

Source: DAWR, Prepared by MLA