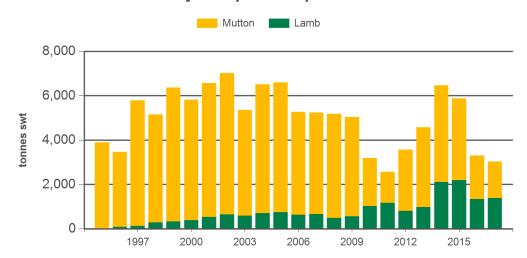

#### **Monthly mutton exports Greater China**

Source: DAWR, Prepared by MLA

Prepared by MLA on: 8/08/2017 9:25:47 AM Page 2 of 4