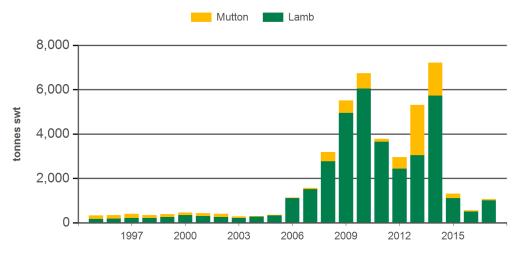

#### Year-to-July sheepmeat exports to Hong Kong

Source: DAWR, Prepared by MLA

Prepared by MLA on: 8/08/2017 9:25:47 AM Page 3 of 4