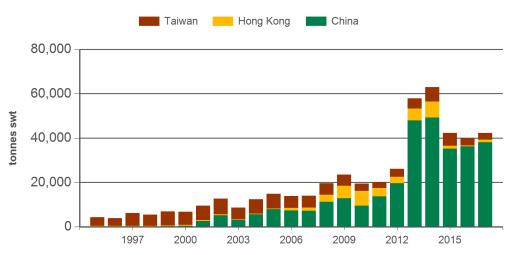

#### Year-to-July sheepmeat exports to Greater China

Source: DAWR, Prepared by MLA

#### Historical sheepmeat exports - Calendar year totals

| Volume<br>(tonnes swt) | 2003   | 2004   | 2005   | 2006   | 2007   | 2008   | 2009   | 2010   | 2011   | 2012   | 2013    | 2014    | 2015   | 2016   |
|------------------------|--------|--------|--------|--------|--------|--------|--------|--------|--------|--------|---------|---------|--------|--------|
| Total                  | 18,880 | 24,442 | 27,109 | 25,792 | 29,175 | 32,479 | 42,923 | 37,510 | 38,753 | 56,754 | 120,086 | 113,531 | 71,771 | 66,507 |
| China                  | 6,893  | 9,770  | 13,881 | 12,567 | 16,146 | 18,303 | 22,373 | 22,438 | 26,307 | 45,874 | 97,423  | 88,905  | 60,220 | 59,449 |
| Hong Kong              | 601    | 510    | 634    | 2,649  | 4,219  | 5,918  | 11,378 | 8,875  | 6,675  | 4,399  | 14,180  | 12,970  | 1,879  | 1,264  |
| Taiwan                 | 11,386 | 14,162 | 12,584 | 10,576 | 8,807  | 8,258  | 9,172  | 6,188  | 5,770  | 6,482  | 8,483   | 11,656  | 9,672  | 5,793  |