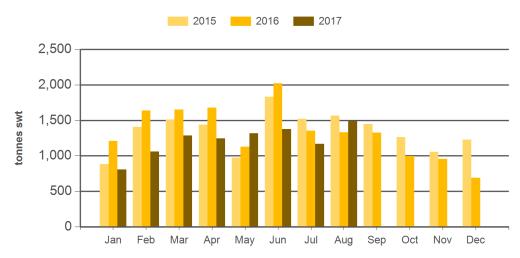

ntations as to the accuracy of any information or advice contained in this publication and excludes all liability, whether in contract, tort (including negligence or breach of statutory duty) or otherwise as a result of reliance by any person on such information or advice. All use of MLA publications, reports and information is subject to MLA's Market Report and Information Terms of Use. Please read our terms of use carefully and ensure you are familiar with its content - click here for MLA's terms of use.



### Australian beef exports to the EU

Monthly trade summary August 2017

#### Monthly grassfed beef exports to the EU



Source: DAWR, Prepared by MLA

#### Year-to-August grassfed beef exports to the EU



Source: DAWR, Prepared by MLA

#### Monthly grainfed beef exports to the EU



Source: DAWR, Prepared by MLA

#### Year-to-August grainfed beef exports to the EU



Source: DAWR, Prepared by MLA

Prepared by MLA on: 4/09/2017 6:38:20 PM Page 2 of 3



# August 2017

#### **Historical beef exports - Calendar year totals**

| Volume<br>(tonnes swt) | 2002  | 2003  | 2004  | 2005  | 2006  | 2007  | 2008   | 2009  | 2010  | 2011   | 2012   | 2013   | 2014   | 2015   | 2016   |
|------------------------|-------|-------|-------|-------|-------|-------|--------|-------|-------|--------|--------|--------|--------|--------|--------|
| Total                  | 6,849 | 5,670 | 6,756 | 6,469 | 8,457 | 5,953 | 11,876 | 9,307 | 9,885 | 12,836 | 14,949 | 19,927 | 24,619 | 23,445 | 20,841 |
| Grainfed               | 24    | 0     | 11    | 28    | 0     | 8     | 37     | 13    |