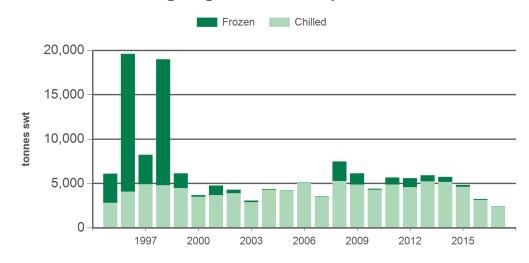

#### Year-to-August grassfed beef exports to the EU

Source: DAWR, Prepared by MLA