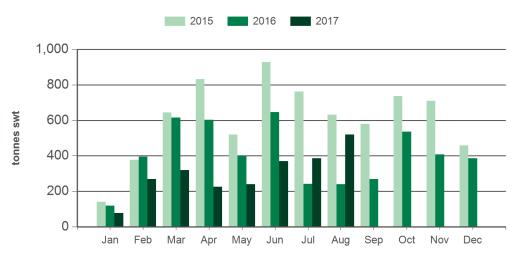

repared by MLA

Prepared by MLA on: 4/09/2017 6:38:20 PM Page 1 of 3

<sup>©</sup> Meat & Livestock Australia Limited, 2016. ABN 39 081 678 364. MLA makes no representations as to the accuracy of any information or advice contained in this publication and excludes all liability, whether in contract, tort (including negligence or breach of statutory duty) or otherwise as a result of reliance by any person on such information or advice. All use of MLA publications, reports and information is subject to MLA's Market Report and Information Terms of Use. Please read our terms of use carefully and ensure you are familiar with its content - click here for MLA's terms of use.



### Australian beef exports to the EU

Monthly trade summary August 2017

#### Monthly grassfed beef exports to the EU



Source: DAWR, Prepared by MLA

#### Year-to-August grassfed beef exports to the EU



Source: DAWR, Prepared by MLA

#### Monthly grainfed beef exports to the EU



Source: DAWR, Prepared by MLA

#### Year-to-August grainfed beef exports to the EU



Source: DAWR, Prepared by MLA

Prepared by MLA on: 4/09/2017 6:38:20 PM Page 2 of 3



# August 2017

#### **Historical beef exports - Calendar year totals**

| Volume<br>(tonnes swt) | 2002  | 2003  | 2004  | 2005  | 2006  | 2007  | 2008   | 2009  | 2010  | 2011   | 2012   | 2013   | 2014   | 2015   | 2016   |
|------------------------|-------|-------|-------|-------|-------|-------|--------|-------|-------|--------|--------|--------|--------|--------|--------|
| Total                  | 6,849 | 5,670 | 6,756 | 6,469 | 8,457 | 5,953 | 11,87