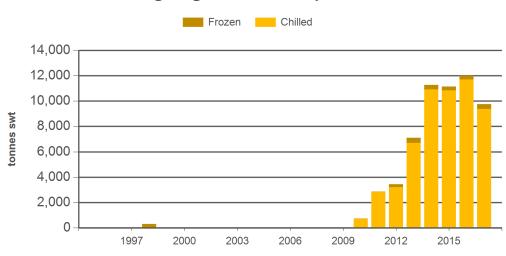

#### Year-to-August beef exports to the EU

Source: DAWR, Prepared by MLA

Prepared by MLA on: 4/09/2017 6:38:20 PM Page 1 of 3

<sup>©</sup> Meat & Livestock Australia Limited, 2016. ABN 39 081 678 364. MLA makes no representations as to the accuracy of any information or advice contained in this publication and excludes all liability, whether in contract, tort (including negligence or breach of statutory duty) or otherwise as a result of reliance by any person on such information or advice. All use of MLA publications, reports and information is subject to MLA's Market Report and Information Terms of Use. Please read our terms of use carefully and ensure you are familiar with its content - click here for MLA's terms of use.