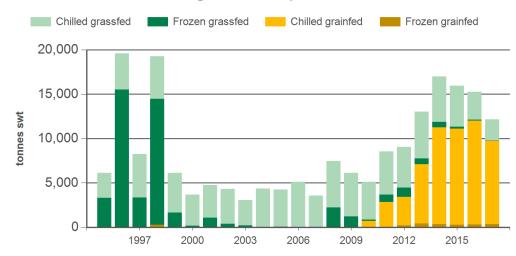

#### Year-to-August beef exports to the EU

Source: DAWR, Prepared by MLA

Prepared by MLA on: 4/09/2017 6:38:20 PM Page 1 of 3

<sup>©</sup> Meat & Livestock Australia Limited, 2016. ABN 39 081 678 364. MLA makes no representations as to the accuracy of any information or advice contained in this publication and excludes all liability, whether in contract, tort (including negligence or breach of statutory duty) or otherwise as a result of reliance by any person on such information or advice. All use of MLA publications, reports and information is subject to MLA's Market Report and Information Terms of Use. Please read our terms of use carefully and ensure you are familiar with its content - click here for MLA's terms of use.

#### **Historical beef exports - Calendar year totals**

| Volume<br>(tonnes swt) | 2002  | 2003  | 2004  | 2005  | 2006  | 2007  | 2008   | 2009  | 2010  | 2011   | 2012   | 2013   | 2014   | 2015   | 2016   |
|------------------------|-------|-------|-------|-------|-------|-------|--------|-------|-------|--------|--------|--------|--------|--------|--------|
| Total                  | 6,849 | 5,670 | 6,756 | 6,469 | 8,457 | 5,953 | 11,876 | 9,307 | 9,885 | 12,836 | 14,949 | 19,927 | 24,619 | 23,445 | 20,841 |
| Grainfed               | 24    | 0     | 11    | 28    | 0     | 8     | 37     | 13    | 2,546 | 4,224  | 6,263  | 11,502 | 16,483 | 16,128 | 15,980 |
| Grassfed               | 6,825 | 5,670 | 6,745 | 6,441 | 8,456 | 5,945 | 11,839 | 9,294 | 7,339 | 8,612  | 8,686  | 8,425  | 8,135  | 7,317  | 4,862  |