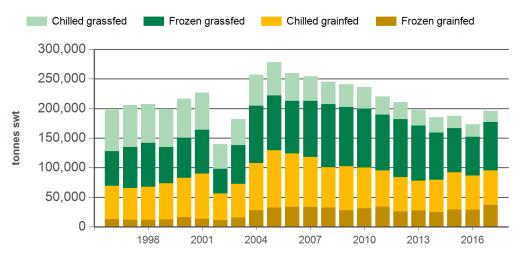

# Historical beef exports - Calendar year totals

Source: DAWR, Prepared by MLA

| Volume<br>(tonnes swt) | 2002    | 2003    | 2004    | 2005    | 2006    | 2007    | 2008    | 2009    | 2010    | 2011    | 2012    | 2013    | 2014    | 2015    | 2016    |
|------------------------|---------|---------|---------|---------|---------|---------|---------|---------|---------|---------|---------|---------|---------|---------|---------|
| Total                  | 236,957 | 279,316 | 393,471 | 405,085 | 405,796 | 377,866 | 364,304 | 356,569 | 356,213 | 342,188 | 308,540 | 288,796 | 293,780 | 285,224 | 264,325 |
| Grainfed               | 96,438  | 111,365 | 172,161 | 192,774 | 190,115 | 171,452 | 149,184 | 155,189 | 154,363 | 141,457 | 124,101 | 116,383 | 130,646 | 139,685 | 129,005 |
| Grassfed               | 140,518 | 167,951 | 221,310 | 212,311 | 215,681 | 206,413 | 215,120 | 201,380 | 201,850 | 200,731 | 184,439 | 172,412 | 163,133 | 145,540 | 135,320 |