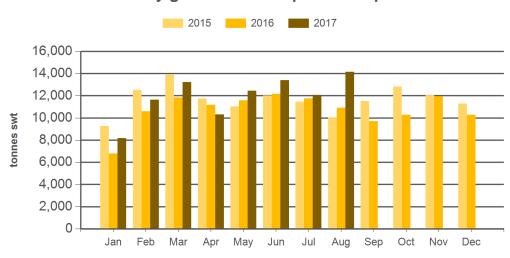

### Monthly grainfed beef exports to Japan

Source: DAWR, Prepared by MLA

Prepared by MLA on: 12/09/2017 7:53:30 AM Page 2 of 3