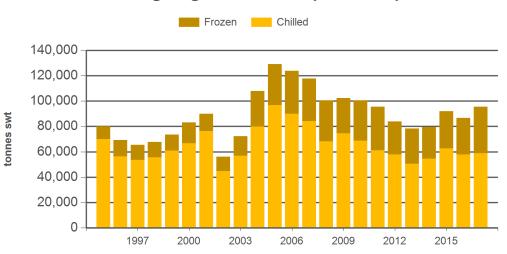

e read our terms of use carefully and ensure you are familiar with its content - click here for MLA's terms of use.

Prepared by MLA on: 12/09/2017 7:53:30 AM Page 1 of 3



# **Australian beef exports to Japan**

# Monthly trade summary August 2017

# Year-to-August beef exports to Japan - volume



Source: DAWR, Prepared by MLA

### Monthly grassfed beef exports to Japan



Source: DAWR, Prepared by MLA

# Year-to-July beef exports to Japan - value



Source: ABS, Prepared by MLA

### Monthly grainfed beef exports to Japan



Source: DAWR, Prepared by MLA

Prepared by MLA on: 12/09/2017 7:53:30 AM Page 2 of 3



# **Australian beef exports to Japan**

# Monthly trade summary August 2017

# Year-to-August grassfed beef exports to Japan



## Year-to-August grainfed beef exports to Japan



Source: DAWR, Prepared by MLA

# Historical beef exports - Calendar year totals

Source: DAWR, Prepared by MLA

| Volume<br>(tonnes swt) | 2002    | 2003    | 2004    | 2005    | 2006    | 2007    | 2008    | 2009    | 2010    | 2011    | 2012    | 2013    | 2014    | 2015    | 2016    |
|------------------------|---------|---------|---------|---------|---------|---------|---------|---------|---------|---------|---------|---------|---------|---------|---------|
| Total                  | 236,957 | 279,316 | 393,471 | 405,085 | 405,796 | 377,866 | 364,304 | 356,569 | 356,213 | 342,188 | 308,540 | 288,796 | 293,780 | 285,224 | 264,325 |
| Grainfed               | 96,438  | 111,365 | 172,161 | 192,774 | 190,115 | 171,452 | 149,184 | 155,189 | 154,363 | 141,457 | 124,101 | 116,383 | 130,646