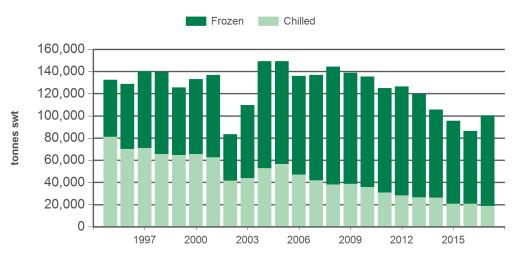

's Market Report and Information Terms of Use. Please read our terms of use carefully and ensure you are familiar with its content - click here for MLA's terms of use.

Prepared by MLA on: 12/09/2017 7:53:30 AM Page 1 of 3



# **Australian beef exports to Japan**

# Monthly trade summary August 2017

# Year-to-August beef exports to Japan - volume



Source: DAWR, Prepared by MLA

### Monthly grassfed beef exports to Japan



Source: DAWR, Prepared by MLA

# Year-to-July beef exports to Japan - value



Source: ABS, Prepared by MLA

### Monthly grainfed beef exports to Japan



Source: DAWR, Prepared by MLA

Prepared by MLA on: 12/09/2017 7:53:30 AM Page 2 of 3



# **Australian beef exports to Japan**

# Monthly trade summary August 2017

# Year-to-August grassfed beef exports to Japan



## Year-to-August grainfed beef exports to Japan



Source: DAWR, Prepared by MLA

# Historical beef exports - Calendar year totals

Source: DAWR, Prepared by MLA

| Volume<br>(tonnes swt) | 2002    | 2003    | 2004    | 2005    | 2006    | 2007    | 2008    | 2009    | 2010    | 2011    | 2012    | 2013    | 2014    | 2015    | 2016    |
|------------------------|---------|---------|---------|---------|---------|---------|---------|---------|---------|---------|---------|---------|---------|---------|---------|
| Total                  | 236,957 | 279,316 | 393,471 | 405,085 | 405,796 | 377,866 | 364,304 | 356,569 | 356,213 | 342,188 | 308,540 | 288,796 | 293,780 | 285,224 | 264,325 |
| Grainfed               | 96,438  | 111,365 | 172,161 | 192,774 | 190,115 | 171,452 | 149,184 | 155,18