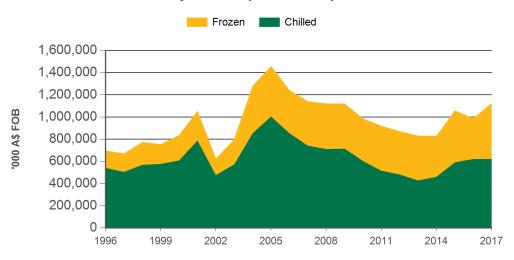

vice contained in this publication and excludes all liability, whether in contract, tort (including negligence or breach of statutory duty) or otherwise as a result of reliance by any person on such information or advice. All use of MLA publications, reports and information is subject to MLA's Market Report and Information Terms of Use. Please read our terms of use carefully and ensure you are familiar with its content - click here for MLA's terms of use.

Prepared by MLA on: 12/09/2017 7:53:30 AM Page 1 of 3



# **Australian beef exports to Japan**

# Monthly trade summary August 2017

# Year-to-August beef exports to Japan - volume



Source: DAWR, Prepared by MLA

### Monthly grassfed beef exports to Japan



Source: DAWR, Prepared by MLA

# Year-to-July beef exports to Japan - value



Source: ABS, Prepared by MLA

### Monthly grainfed beef exports to Japan



Source: DAWR, Prepared by MLA

Prepared by MLA on: 12/09/2017 7:53:30 AM Page 2 of 3



# **Australian beef exports to Japan**

# Monthly trade summary August 2017

# Year-to-August grassfed beef exports to Japan



## Year-to-August grainfed beef exports to Japan



Source: DAWR, Prepared by MLA

# Historical beef exports - Calendar year totals

Source: DAWR, Prepared by MLA

| Volume<br>(tonnes swt) | 2002    | 2003    | 2004    | 2005    | 2006    | 2007    | 2008    | 2009    | 2010    | 2011    | 2012    | 2013    | 2014    | 2015    | 2016    |
|------------------------|---------|---------|---------|---------|---------|---------|---------|---------|---------|---------|---------|---------|---------|---------