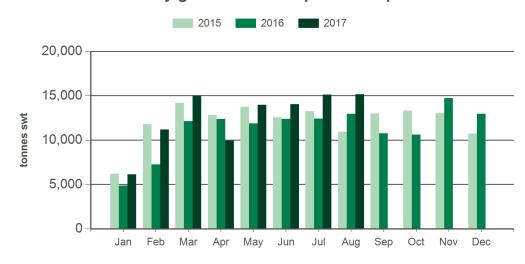

8 364. MLA makes no representations as to the accuracy of any information or advice contained in this publication and excludes all liability, whether in contract, tort (including negligence or breach of statutory duty) or otherwise as a result of reliance by any person on such information or advice. All use of MLA publications, reports and information is subject to MLA's Market Report and Information Terms of Use. Please read our terms of use carefully and ensure you are familiar with its content - click here for MLA's terms of use.

Prepared by MLA on: 12/09/2017 7:53:30 AM Page 1 of 3



# **Australian beef exports to Japan**

# Monthly trade summary August 2017

# Year-to-August beef exports to Japan - volume



Source: DAWR, Prepared by MLA

### Monthly grassfed beef exports to Japan



Source: DAWR, Prepared by MLA

# Year-to-July beef exports to Japan - value



Source: ABS, Prepared by MLA

### Monthly grainfed beef exports to Japan



Source: DAWR, Prepared by MLA

Prepared by MLA on: 12/09/2017 7:53:30 AM Page 2 of 3



# **Australian beef exports to Japan**

# Monthly trade summary August 2017

# Year-to-August grassfed beef exports to Japan



## Year-to-August grainfed beef exports to Japan



Source: DAWR, Prepared by MLA

# Historical beef exports - Calendar year totals

Source: DAWR, Prepared by MLA

| Volume<br>(tonnes swt) | 2002    | 2003    | 2004    | 2005    | 2006    | 2007    | 2008    | 2009    | 2010    | 2011    | 2012    | 2013    | 2014    | 2015    | 2016    |
|------------------------|---------|---------|---------|---------|---------|---------|