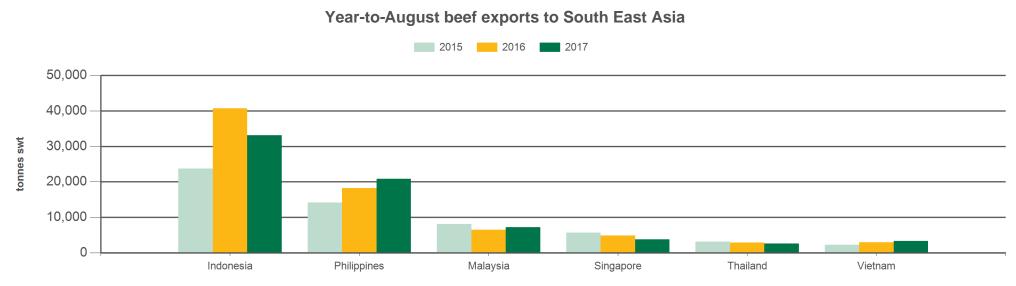

## Australian beef exports to South East Asia Monthly trade summary

**INFORMATION** August 2017

| 12-months ending August |                               |                    |                               |                    |                               |                    |             | Calendar year-to-August |             |                    |             |                    |  |                | Month of August    |                    |                |                    |                    |                |                    |                    |  |  |
|-------------------------|-------------------------------|--------------------|-------------------------------|--------------------|-------------------------------|--------------------|-------------|-------------------------|-------------|--------------------|-------------|--------------------|--|----------------|--------------------|--------------------|----------------|--------------------|--------------------|----------------|--------------------|--------------------|--|--|
| Volume<br>(tonnes swt)  | Chilled                       |                    | Frozen                        |                    | Total                         |                    | Chilled     |                         | Frozen      |                    | Total       |                    |  | Chilled        |                    | Frozer             |                |                    |                    | Total          |                    |                    |  |  |
|                         | 12-months<br>ending<br>August | Y-O-Y<br>%<br>chg. | 12-months<br>ending<br>August | Y-O-Y<br>%<br>chg. | 12-months<br>ending<br>August | Y-O-Y<br>%<br>chg. | 2017<br>YTD | Y-O-Y<br>%<br>chg.      | 2017<br>YTD | Y-O-Y<br>%<br>chg. | 2017<br>YTD | Y-O-Y<br>%<br>chg. |  | 2017<br>August | M-O-M<br>%<br>chg. | Y-O-Y<br>%<br>chg. | 2017<br>August | M-O-M<br>%<br>chg. | Y-O-Y<br>%<br>chg. | 2017<br>August | M-O-M<br>%<br>chg. | Y-O-Y<br>%<br>chg. |  |  |
| Total                   | 13,569                        | 11                 | 101,157                       | -2                 | 114,726                       | 0                  | 8,433       | 2                       | 63,139      | -8                 | 71,572      | -7                 |  | 969            | -17                | 22                 | 11,348         | 20                 | 96                 | 12,317         | 16                 | 87                 |  |  |
| Indonesia               | 4,453                         | 31                 | 49,608                        | -6                 | 54,061                        | -4                 | 2,679       | -7                      | 30,427      | -20                | 33,106      | -19                |  | 301            | -28                | 115                | 5,086          | 4                  | 86                 | 5,387          | 2                  | 87                 |  |  |
| Philippines             | 731                           | -6                 | 31,331                        | 9                  | 32,062                        | 9                  | 450         | -11                     | 20,414      | 15                 | 20,864      | 14                 |  | 54             | 8                  | - 12               | 4,317          | 66                 | 179                | 4,371          | 65                 | 172                |  |  |
| Malaysia                | 2,230                         | 14                 | 8,864                         | 1                  | 11,094                        | 3                  | 1,489       | 18                      | 5,725       | 9                  | 7,214       | 11                 |  | 118            | -46                | - 26               | 1,088          | -3                 | 50                 | 1,206          | -10                | 36                 |  |  |
| Singapore               | 3,646                         | -2                 | 2,291                         | -46                | 5,937                         | -25                | 2,290       | 3                       | 1,540       | -42                | 3,829       | -21                |  | 295            | -3                 | 16                 | 164            | -16                | - 25               | 459            | -8                 | - 3                |  |  |
| Thailand                | 1,521                         | 5                  | 3,817                         | -8                 | 5,339                         | -5                 | 897         | 10                      | 1,732       | -15                | 2,628       | -8                 |  | 120            | 22                 | - 2                | 259            | 19                 | 7                  | 379            | 20                 | 4                  |  |  |
| Vietnam                 | 774                           | 12                 | 4,557                         | 22                 | 5,331                         | 21                 | 509         | 11                      | 2,828       | 14                 | 3,336       | 13                 |  | 67             | -5                 | 23                 | 360            | -5                 | 24                 | 427            | -5                 | 24                 |  |  |
| Other                   | 213                           |                    | 690                           |                    | 903                           |                    | 120         |                         | 474         |                    | 594         |                    |  | 14             |                    |                    | 75             |                    |                    | 89             |                    |                    |  |  |