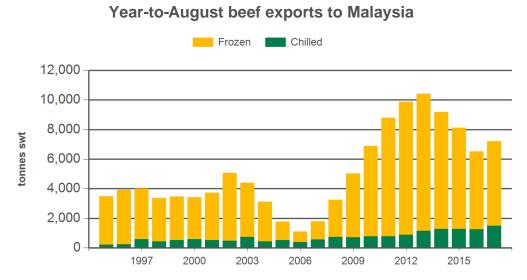

### Year-to-August beef exports to the Philippines

Source: DAWR, Prepared by MLA

Monthly trade summary

ON August 2017