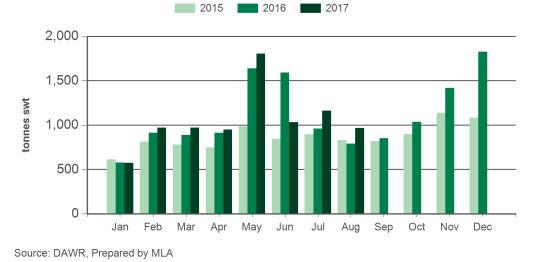

#### Monthly chilled beef exports to South East Asia

Source: xe.com, Prepared by MLA