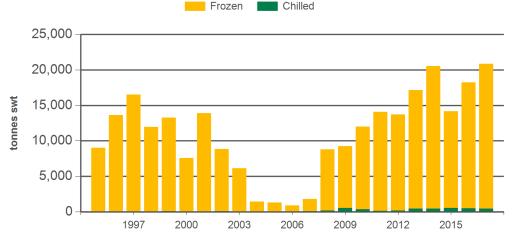

### Year-to-August beef exports to the Philippines

Source: DAWR, Prepared by MLA

Monthly trade summary

ON August 2017