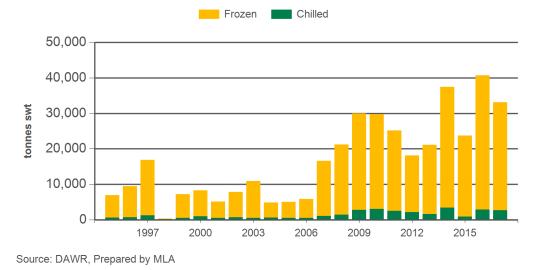

y) or otherwise as a result of reliance by any person on such information or advice. All use of MLA publications, reports and information is subject to MLA's Market Report and Information Terms of Use. Please read our terms of use carefully and ensure you are familiar with its content <u>- click here for MLA's terms of use</u>.



Monthly trade summary

FION August 2017



0.9 AUD/USD 8.0 0.7 0.6 Jan 2016 Aug 2014 Jan 2015 Aug 2015 Aug 2016 Jan 2017 Oct 2014 May 2015 Oct 2015 May 2016 Oct 2016 May 2017

AUD/USD

Source: DAWR, Prepared by MLA

#### Monthly chilled beef exports to South East Asia



Source: xe.com, Prepared by MLA

### Monthly frozen beef exports to South East Asia



Source: DAWR, Prepared by MLA



Monthly trade summary

ION August 2017



Source: DAWR, Prepared by MLA





### Year-to-August beef exports to the Philippines



Source: DAWR, Prepared by MLA



Monthly trade summary

ON August 2017



### Year-to-August beef exports to Singapore



Source: DAWR, Prepared by MLA

### Year-to-August beef exports to Indonesia



Source: DAWR, Prepared by MLA

### NEED MORE INFORMATION?



Click here for further prices and market information: http://www.mla.com.au/prices-markets



To download all historical data, click here to access MLA's statistics database: http://statistics.mla.com.au



Email marketinfo@mla.com.au to subscribe to this or any other of MLA's market information reports



Monthly trade summary

**DN** August 2017

#### Historical beef exports - Calendar year totals

| Volume<br>(tonnes swt) | 2002   | 2003   | 2004   | 2005   | 2006   | 2007