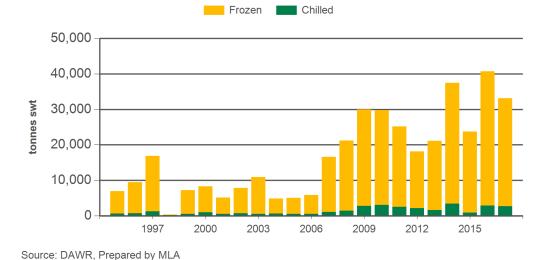

are familiar with its content <u>- click here for MLA's terms of use</u>.



Monthly trade summary

FION August 2017



0.9 AUD/USD 8.0 0.7 0.6 Jan 2016 Aug 2014 Jan 2015 Aug 2015 Aug 2016 Jan 2017 Oct 2014 May 2015 Oct 2015 May 2016 Oct 2016 May 2017

AUD/USD

Source: DAWR, Prepared by MLA

#### Monthly chilled beef exports to South East Asia



Source: xe.com, Prepared by MLA

### Monthly frozen beef exports to South East Asia



Source: DAWR, Prepared by MLA



Monthly trade summary

ION August 2017



Source: DAWR, Prepared by MLA





### Year-to-August beef exports to the Philippines



Source: DAWR, Prepared by MLA



Monthly trade summary

ON August 2017



### Year-to-August beef exports to Singapore



Source: DAWR, Prepared by MLA

### Year-to-August beef exports to Indonesia



Source: DAWR, Prepared by MLA

### NEED MORE INFORMATION?



Click here for further prices and market information: http://www.mla.com.au/prices-markets



To download all historical data, click here to access MLA's statistics database: http://statistics.mla.com.au



Email marketinfo@mla.com.au to subscribe to this or any other of MLA's market information reports



Monthly trade summary

**DN** August 2017

#### Historical beef exports - Calendar year totals

| Volume<br>(tonnes swt) | 2002   | 2003   | 2004   | 2005   | 2006   | 2007   | 2008   | 2009   | 2010   | 2011   | 2012   | 2013    | 2014    | 2015   | 2016    |     | 2017<br>YTD | Y-O-Y<br>%<br>chg. |
|------------------------|--------|--------|--------|--------|--------|--------|--------|--------|--------|--------|--------|--