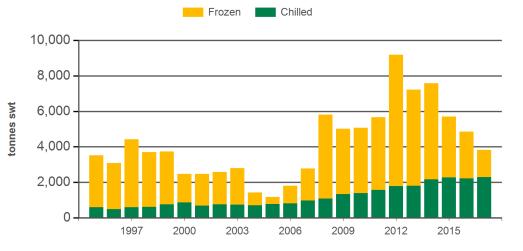

Information Terms of Use. Please read our terms of use carefully and ensure you are familiar with its content <u>- click here for MLA's terms of use</u>.



Monthly trade summary

FION August 2017



0.9 AUD/USD 8.0 0.7 0.6 Jan 2016 Aug 2014 Jan 2015 Aug 2015 Aug 2016 Jan 2017 Oct 2014 May 2015 Oct 2015 May 2016 Oct 2016 May 2017

AUD/USD

Source: DAWR, Prepared by MLA

#### Monthly chilled beef exports to South East Asia



Source: xe.com, Prepared by MLA

### Monthly frozen beef exports to South East Asia



Source: DAWR, Prepared by MLA



Monthly trade summary

ION August 2017



Source: DAWR, Prepared by MLA





### Year-to-August beef exports to the Philippines



Source: DAWR, Prepared by MLA



Monthly trade summary

ON August 2017



### Year-to-August beef exports to Singapore



Source: DAWR, Prepared by MLA

### Year-to-August beef exports to Indonesia



Source: DAWR, Prepared by MLA

### NEED MORE INFORMATION?



Click here for further prices and market information: http://www.mla.com.au/prices-markets



To download all historical data, click here to access MLA's statistics database: http://statistics.mla.com.au



Email marketinfo@mla.com.au to subscribe to this or any other of MLA's market information reports



Monthly trade summary

**DN** August 2017

#### Historical beef exports - Calendar year totals

| Volume<br>(tonnes swt) | 2002   | 2003   | 2004   | 2005   | 2006   | 2007   | 2008   | 2009   | 2010   | 2011   | 2012   | 2013    | 2014    | 2015   | 2016    |     | 2017<br>YTD | Y-O-Y<br>%<br>chg. |
|------------------------|--------|--------|----