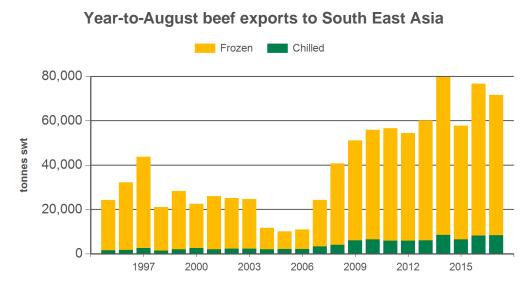

#### Historical beef exports - Calendar year totals

| Volume<br>(tonnes swt) | 2002   | 2003   | 2004   | 2005   | 2006   | 2007   | 2008   | 2009   | 2010   | 2011   | 2012   | 2013    | 2014    | 2015   | 2016    |     | 2017<br>YTD | Y-O-Y<br>%<br>chg. |
|------------------------|--------|--------|--------|--------|--------|--------|--------|--------|--------|--------|--------|---------|---------|--------|---------|-----|-------------|--------------------|
| Total                  | 39,761 | 32,651 | 17,349 | 17,189 | 21,313 | 41,233 | 63,862 | 87,069 | 90,277 | 89,351 | 88,036 | 100,461 | 119,939 | 96,271 | 119,879 |     | 71,572      | -7                 |
| Indonesia              | 14,553 | 12,994 | 7,127  | 8,762  | 12,153 | 26,788 | 33,018 | 51,815 | 48,436 | 39,590 | 27,097 | 39,418  | 53,140  | 39,134 | 61,676  | ] [ | 33,106      | -19                |
| Philippines            | 12,856 | 8,576  | 2,071  | 2,951  | 1,937  | 3,416  | 14,143 | 16,960 | 19,205 | 20,998 | 25,718 | 26,992  | 34,352  | 25,352 | 29,431  |     | 20,864      | 14                 |
| Malaysia               | 7,397  | 6,524  | 4,795  | 2,348  | 2,031  | 3,303  | 6,183  | 8,027  | 11,701 | 14,436 | 15,544 | 15,935  | 13,105  | 12,344 | 10,391  |     | 7,214       | 11                 |
| Singapore              | 3,874  | 3,708  | 2,089  | 1,893  | 3,205  | 5,534  | 8,061  | 7,472  | 7,622  | 9,659  | 14,087 | 10,564  | 10,094  | 8,767  | 6,967   |     | 3,829       | -21                |
| Thailand               | 795    | 626    | 1,013  | 984    | 1,391  | 1,541  | 1,426  | 1,595  | 1,834  | 2,499  | 2,789  | 4,263   | 5,422   | 5,897  | 5,565   |     | 2,628       | -8                 |
| Vietnam                | 265    | 203    | 235    | 228    | 371    | 499    | 764    | 926    | 977    | 1,475  | 2,212  | 2,278   | 2,902   | 3,721  | 4,942   |     | 3,336       | 13                 |
| Other                  | 22     | 20     | 18     | 23     | 225    | 152    | 266    | 273    | 502    | 694    | 588    | 1,010   | 924     | 1,055  | 908     |     | 594         |                    |