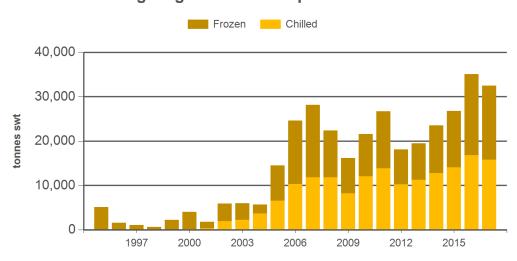

ar with its content - click here for MLA's terms of use.

Prepared by MLA on: 12/09/2017 8:01:50 AM Page 1 of 3



## **Australian beef exports to South Korea**

Monthly trade summary August 2017

#### Year-to-August beef exports to South Korea - volume



Source: DAWR, Prepared by MLA

### Monthly grassfed beef exports to South Korea



Source: DAWR, Prepared by MLA

#### Year-to-July beef exports to South Korea - value



Source: ABS, Prepared by MLA

#### Monthly grainfed beef exports to South Korea



Source: DAWR, Prepared by MLA

Prepared by MLA on: 12/09/2017 8:01:50 AM Page 2 of 3



## **Australian beef exports to South Korea**

# Monthly trade summary August 2017

### Year-to-August grassfed beef exports to South Korea



#### Year-to-August grainfed beef exports to South Korea



Source: DAWR, Prepared by MLA

#### Historical beef exports - Calendar year totals

| Volume<br>(tonnes swt) | 2002   | 2003   | 2004   | 2005    | 2006    | 2007    | 2008    | 2009    | 2010    | 2011    | 2012    | 2013    | 2014    | 2015    | 2016    |
|------------------------|--------|--------|--------|---------|---------|---------|---------|---------|---------|---------|---------|---------|---------|---------|---------|
| Total                  | 80,153 | 62,262 | 93,310 | 106,444 | 149,663 | 148,933 | 127,207 | 115,482 | 124,161 | 146,347 | 125,957 | 144,365 | 150,918 | 166,588 | 179,854 |
| Grainfed               | 10,139 | 8,089  | 11,010 | 23,594  | 41,205  | 41,526  | 31,581  | 27,157  | 34,151  | 38,762  | 31,332  | 31,020  | 35,640  | 44,203  | 55,756  |
| Grassfed