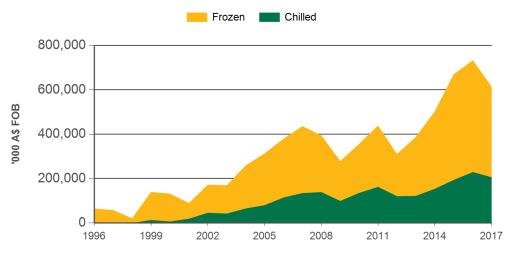

#### Year-to-July beef exports to South Korea - value

Source: ABS, Prepared by MLA