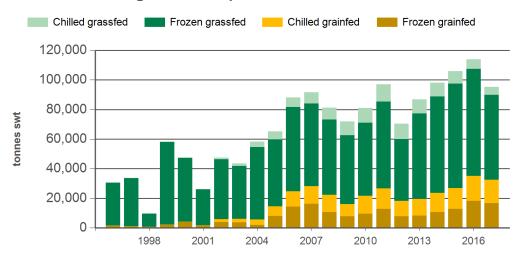

#### Year-to-August beef exports to South Korea - volume

Source: DAWR, Prepared by MLA

### Year-to-August grassfed beef exports to South Korea

#### Year-to-August grainfed beef exports to South Korea

Source: DAWR, Prepared by MLA