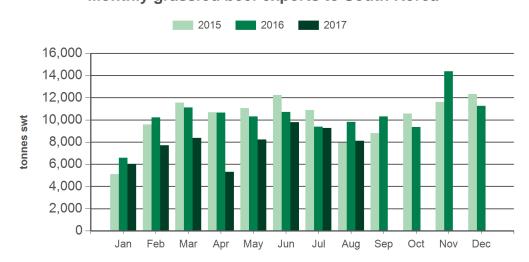

representations as to the accuracy of any information or advice contained in this publication and excludes all liability, whether in contract, tort (including negligence or breach of statutory duty) or otherwise as a result of reliance by any person on such information or advice. All use of MLA publications, reports and information is subject to MLA's Market Report and Information Terms of Use. Please read our terms of use carefully and ensure you are familiar with its content - click here for MLA's terms of use.

Prepared by MLA on: 12/09/2017 8:01:50 AM Page 1 of 3



## **Australian beef exports to South Korea**

Monthly trade summary August 2017

#### Year-to-August beef exports to South Korea - volume



Source: DAWR, Prepared by MLA

### Monthly grassfed beef exports to South Korea



Source: DAWR, Prepared by MLA

#### Year-to-July beef exports to South Korea - value



Source: ABS, Prepared by MLA

#### Monthly grainfed beef exports to South Korea



Source: DAWR, Prepared by MLA

Prepared by MLA on: 12/09/2017 8:01:50 AM Page 2 of 3



## **Australian beef exports to South Korea**

# Monthly trade summary August 2017

### Year-to-August grassfed beef exports to South Korea



#### Year-to-August grainfed beef exports to South Korea



Source: DAWR, Prepared by MLA

#### Historical beef exports - Calendar year totals

| Volume<br>(tonnes swt) | 2002   | 2003   | 2004   | 2005    | 2006    | 2007    | 2008    | 2009    | 2010    | 2011    | 2012    | 2013    | 2014    | 2015    | 2016    |
|------------------------|--------|--------|--------|---------|---------|-----