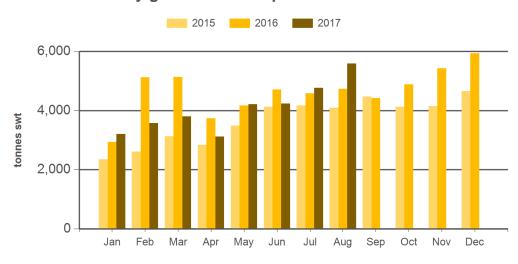

#### Monthly grainfed beef exports to South Korea

Source: DAWR, Prepared by MLA

Prepared by MLA on: 12/09/2017 8:01:50 AM Page 2 of 3