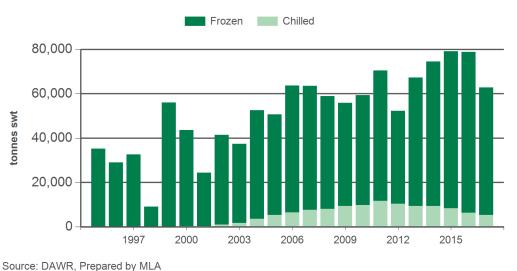

#### Year-to-August beef exports to South Korea - volume

Source: DAWR, Prepared by MLA