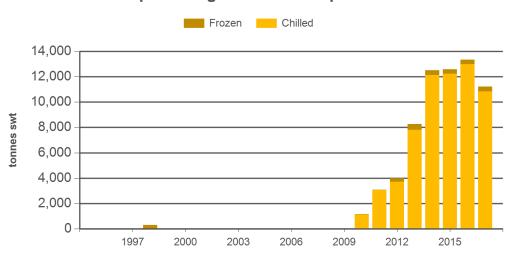

## Monthly grainfed beef exports to the EU

Source: DAWR, Prepared by MLA

#### Historical beef exports - Calendar year totals

| Volume<br>(tonnes swt) | 2002  | 2003  | 2004  | 2005  | 2006  | 2007  | 2008   | 2009  | 2010  | 2011   | 2012   | 2013   | 2014   | 2015   | 2016   |
|------------------------|-------|-------|-------|-------|-------|-------|--------|-------|-------|--------|--------|--------|--------|--------|--------|
| Total                  | 6,849 | 5,670 | 6,756 | 6,469 | 8,457 | 5,953 | 11,876 | 9,307 | 9,885 | 12,836 | 14,949 | 19,927 | 24,619 | 23,445 | 20,841 |
| Grainfed               | 24    | 0     | 11    | 28    | 0     | 8     | 37     | 13    | 2,546 | 4,224  | 6,263  | 11,502 | 16,483 | 16,128 | 15,980 |
| Grassfed               | 6,825 | 5,670 | 6,745 | 6,441 | 8,456 | 5,945 | 11,839 | 9,294 | 7,339 | 8,612  | 8,686  | 8,425  | 8,135  | 7,317  | 4,862  |