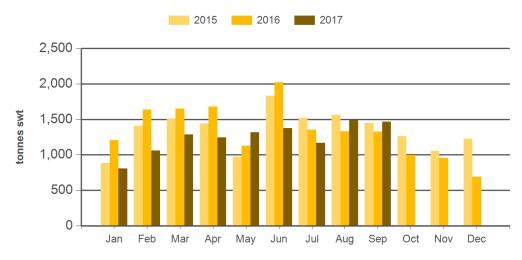

esentations as to the accuracy of any information or advice contained in this publication and excludes all liability, whether in contract, tort (including negligence or breach of statutory duty) or otherwise as a result of reliance by any person on such information or advice. All use of MLA publications, reports and information is subject to MLA's Market Report and Information Terms of Use. Please read our terms of use carefully and ensure you are familiar with its content - click here for MLA's terms of use.



# Australian beef exports to the EU

Monthly trade summary September 2017

# Monthly grassfed beef exports to the EU



Source: DAWR, Prepared by MLA

## Year-to-September grassfed beef exports to the EU



Source: DAWR, Prepared by MLA

## Monthly grainfed beef exports to the EU



Source: DAWR, Prepared by MLA

### Year-to-September grainfed beef exports to the EU



Source: DAWR, Prepared by MLA

Prepared by MLA on: 4/10/2017 2:37:41 PM Page 2 of 3



# Australian beef exports to the EU

# MARKET Monthly trade summary INFORMATION September 2017

#### Historical beef exports - Calendar year totals

| Volume<br>(tonnes swt) | 2002  | 2003  | 2004  | 2005  | 2006  | 2007  | 2008   | 2009  | 2010  | 2011   | 2012   | 2013   | 2014   | 2015   | 2016   |
|------------------------|-------|-------|-------|-------|-------|-------|--------|-------|-------|--------|--------|--------|--------|--------|--------|
| Total                  | 6,849 | 5,670 | 6,756 | 6,469 | 8,457 | 5,953 | 11,876 | 9,307 | 9,885 | 12,836 | 14,949 | 19,927 | 24,619 | 23,445 | 20,841 |
| Grainfed