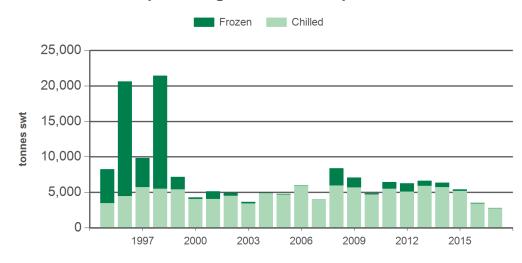

#### Historical beef exports - Calendar year totals

| Volume<br>(tonnes swt) | 2002  | 2003  | 2004  | 2005  | 2006  | 2007  | 2008   | 2009  | 2010  | 2011   | 2012   | 2013   | 2014   | 2015   | 2016   |
|------------------------|-------|-------|-------|-------|-------|-------|--------|-------|-------|--------|--------|--------|--------|--------|--------|
| Total                  | 6,849 | 5,670 | 6,756 | 6,469 | 8,457 | 5,953 | 11,876 | 9,307 | 9,885 | 12,836 | 14,949 | 19,927 | 24,619 | 23,445 | 20,841 |
| Grainfed               | 24    | 0     | 11    | 28    | 0     | 8     | 37     | 13    | 2,546 | 4,224  | 6,263  | 11,502 | 16,483 | 16,128 | 15,980 |
| Grassfed               | 6,825 | 5,670 | 6,745 | 6,441 | 8,456 | 5,945 | 11,839 | 9,294 | 7,339 | 8,612  | 8,686  | 8,425  | 8,135  | 7,317  | 4,862  |