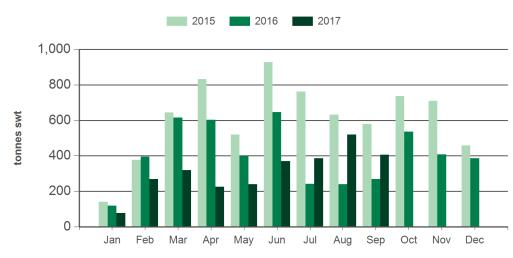

Prepared by MLA

Prepared by MLA on: 4/10/2017 2:37:41 PM Page 1 of 3

<sup>©</sup> Meat & Livestock Australia Limited, 2016. ABN 39 081 678 364. MLA makes no representations as to the accuracy of any information or advice contained in this publication and excludes all liability, whether in contract, tort (including negligence or breach of statutory duty) or otherwise as a result of reliance by any person on such information or advice. All use of MLA publications, reports and information is subject to MLA's Market Report and Information Terms of Use. Please read our terms of use carefully and ensure you are familiar with its content - click here for MLA's terms of use.



# Australian beef exports to the EU

Monthly trade summary September 2017

# Monthly grassfed beef exports to the EU



Source: DAWR, Prepared by MLA

## Year-to-September grassfed beef exports to the EU



Source: DAWR, Prepared by MLA

## Monthly grainfed beef exports to the EU



Source: DAWR, Prepared by MLA

### Year-to-September grainfed beef exports to the EU



Source: DAWR, Prepared by MLA

Prepared by MLA on: 4/10/2017 2:37:41 PM Page 2 of 3



# Australian beef exports to the EU

# MARKET Monthly trade summary INFORMATION September 2017

#### Historical beef exports - Calendar year totals

| Volume<br>(tonnes swt) | 2002  | 2003  | 2004  | 2005  | 2006  | 2007  | 2008   | 2009  | 2010  | 2011   | 2012   | 2013   | 2014   | 2015   | 2016   |
|------------------------|-------|-------|-------|-------|-------|-------|--------|-------|-------|--------|--------|--------|--------|--------|--------|
|