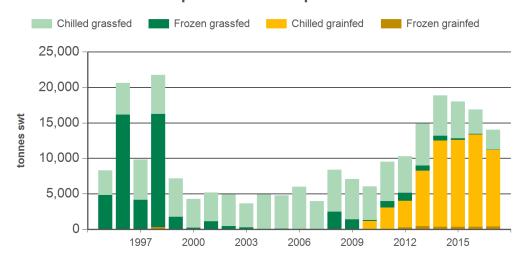

### Year-to-September beef exports to the EU

Source: DAWR, Prepared by MLA

Prepared by MLA on: 4/10/2017 2:37:41 PM Page 1 of 3

<sup>©</sup> Meat & Livestock Australia Limited, 2016. ABN 39 081 678 364. MLA makes no representations as to the accuracy of any information or advice contained in this publication and excludes all liability, whether in contract, tort (including negligence or breach of statutory duty) or otherwise as a result of reliance by any person on such information or advice. All use of MLA publications, reports and information is subject to MLA's Market Report and Information Terms of Use. Please read our terms of use carefully and ensure you are familiar with its content - click here for MLA's terms of use.

#### Historical beef exports - Calendar year totals

| Volume<br>(tonnes swt) | 2002  | 2003  | 2004  | 2005  | 2006  | 2007  | 2008   | 2009  | 2010  | 2011   | 2012   | 2013   | 2014   | 2015   | 2016   |
|------------------------|-------|-------|-------|-------|-------|-------|--------|-------|-------|--------|--------|--------|--------|--------|--------|
| Total                  | 6,849 | 5,670 | 6,756 | 6,469 | 8,457 | 5,953 | 11,876 | 9,307 | 9,885 | 12,836 | 14,949 | 19,927 | 24,619 | 23,445 | 20,841 |
| Grainfed               | 24    | 0     | 11    | 28    | 0     | 8     | 37     | 13    | 2,546 | 4,224  | 6,263  | 11,502 | 16,483 | 16,128 | 15,980 |
| Grassfed               | 6,825 | 5,670 | 6,745 | 6,441 | 8,456 | 5,945 | 11,839 | 9,294 | 7,339 | 8,612  | 8,686  | 8,425  | 8,135  | 7,317  | 4,862  |