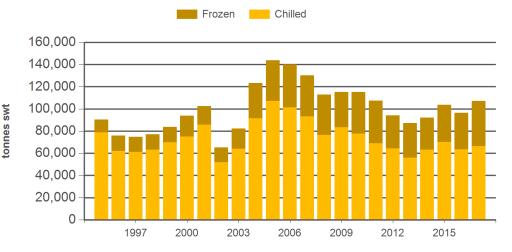

or breach of statutory duty) or otherwise as a result of reliance by any person on such information or advice. All use of MLA publications, reports and information is subject to MLA's Market Report and Information Terms of Use. Please read our terms of use carefully and ensure you are familiar with its content <u>- click here for MLA's terms of use</u>.



# Australian beef exports to Japan Monthly trade summary September 2017



Year-to-August beef exports to Japan - value



Source: DAWR, Prepared by MLA

#### Monthly grassfed beef exports to Japan



Source: ABS, Prepared by MLA

## Monthly grainfed beef exports to Japan



Source: DAWR, Prepared by MLA



## **Australian beef exports to Japan** Monthly trade summary

September 2017



Year-to-September grainfed beef exports to Japan



Source: DAWR, Prepared by MLA

Source: DAWR, Prepared by MLA

| Volume<br>(tonnes swt) | 2002    | 2003    | 2004    | 2005    | 2006    | 2007    | 2008    | 2009    | 2010    | 2011    | 2012    | 2013    | 2014    | 2015    | 2016    | 2017<br>YTD | Y-O-Y<br>%<br>chg. |
|------------------------|---------|---------|---------|---------|---------|---------|---------|---------|---------|---------|---------|---------|---------|---------|---------|-------------|--------------------|
| Total                  | 236,957 | 279,316 | 393,471 | 405,085 | 405,796 | 377,866 | 364,304 | 356,569 | 356,213 | 342,188 | 308,540 | 288,796 | 293,780 | 285,224 | 264,325 | 219,557     | 13                 |
| Grainfed               | 96,438  | 111,365 | 172,161 | 192,774 | 190,115 | 171,452 | 149,184 | 155