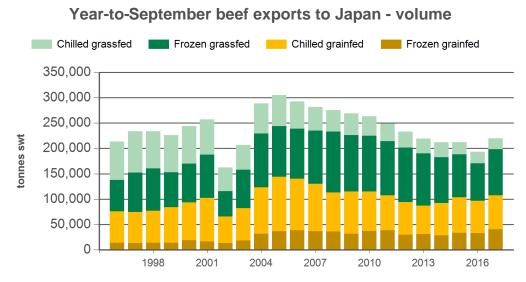

## **Australian beef exports to Japan** Monthly trade summary

September 2017

Year-to-September grainfed beef exports to Japan

Source: DAWR, Prepared by MLA

Source: DAWR, Prepared by MLA

| Volume<br>(tonnes swt) | 2002    | 2003    | 2004    | 2005    | 2006    | 2007    | 2008    | 2009    | 2010    | 2011    | 2012    | 2013    | 2014    | 2015    | 2016    | 2017<br>YTD | Y-O-Y<br>%<br>chg. |
|------------------------|---------|---------|---------|---------|---------|---------|---------|---------|---------|---------|---------|---------|---------|---------|---------|-------------|--------------------|
| Total                  | 236,957 | 279,316 | 393,471 | 405,085 | 405,796 | 377,866 | 364,304 | 356,569 | 356,213 | 342,188 | 308,540 | 288,796 | 293,780 | 285,224 | 264,325 | 219,557     | 13                 |
| Grainfed               | 96,438  | 111,365 | 172,161 | 192,774 | 190,115 | 171,452 | 149,184 | 155,189 | 154,363 | 141,457 | 124,101 | 116,383 | 130,646 | 139,685 | 129,005 | 107,117     | 11                 |
| Grassfed               | 140,518 | 167,951 | 221,310 | 212,311 | 215,681 | 206,413 | 215,120 | 201,380 | 201,850 | 200,731 | 184,439 | 172,412 | 163,133 | 145,540 | 135,320 | 112,440     | 16                 |