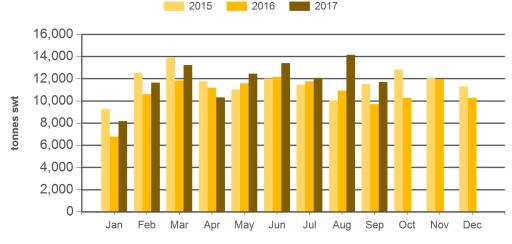

resentations as to the accuracy of any information or advice contained in this publication and excludes all liability, whether in contract, tort (including negligence or breach of statutory duty) or otherwise as a result of reliance by any person on such information or advice. All use of MLA publications, reports and information is subject to MLA's Market Report and Information Terms of Use. Please read our terms of use carefully and ensure you are familiar with its content <u>- click here for MLA's terms of use</u>.



# Australian beef exports to Japan Monthly trade summary September 2017



Year-to-August beef exports to Japan - value



Source: DAWR, Prepared by MLA

#### Monthly grassfed beef exports to Japan



Source: ABS, Prepared by MLA

## Monthly grainfed beef exports to Japan



Source: DAWR, Prepared by MLA



## **Australian beef exports to Japan** Monthly trade summary

September 2017



Year-to-September grainfed beef exports to Japan



Source: DAWR, Prepared by MLA

Source: DAWR, Prepared by MLA

| Volume<br>(tonnes swt) | 2002    | 2003    | 2004    | 2005    | 2006    | 2007    | 2008    | 2009    | 2010    | 2011    | 2012    | 2013    | 2014    | 2015    | 2016    | 2017<br>YTD | Y-O-Y<br>%<br>chg. |
|------------------------|---------|---------|---------|---------|---------|---------|---------|---------|---------|---------|---------|---------|---------|---------|---------|-------------|--------------------|
| Total                  | 236,957 | 279,316 | 393,471 | 405,085 | 405,796 | 377,866 | 364,304 | 356,569 | 356,213 | 342,188 | 308,540 | 288,796 |