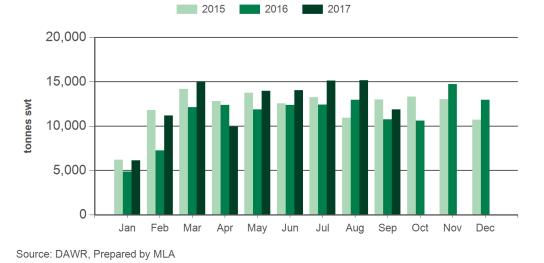

t & Livestock Australia Limited, 2016. ABN 39 081 678 364. MLA makes no representations as to the accuracy of any information or advice contained in this publication and excludes all liability, whether in contract, tort (including negligence or breach of statutory duty) or otherwise as a result of reliance by any person on such information or advice. All use of MLA publications, reports and information is subject to MLA's Market Report and Information Terms of Use. Please read our terms of use carefully and ensure you are familiar with its content <u>- click here for MLA's terms of use</u>.



# Australian beef exports to Japan Monthly trade summary September 2017



Year-to-August beef exports to Japan - value



Source: DAWR, Prepared by MLA

#### Monthly grassfed beef exports to Japan



Source: ABS, Prepared by MLA

## Monthly grainfed beef exports to Japan



Source: DAWR, Prepared by MLA



## **Australian beef exports to Japan** Monthly trade summary

September 2017



Year-to-September grainfed beef exports to Japan



Source: DAWR, Prepared by MLA

Source: DAWR, Prepared by MLA

| Volume<br>(tonnes swt) | 2002    | 2003    | 2004    | 2005    | 2006    | 2007    | 2008    | 2009    | 2010    | 2011    | 2012    | 2013    | 2014    | 2015    | 2016    | 2017<br>YTD | Y-O-Y<br>%<br>chg. |
|------------------------|---------|---------|---------|---------|---------|---------|---------|---------|---------|---------|---------|---------|---------|---------|---------|-------------|--------------------|
| Total                  | 236,957 | 279,316 | 393,471 | 405,085 | 405,