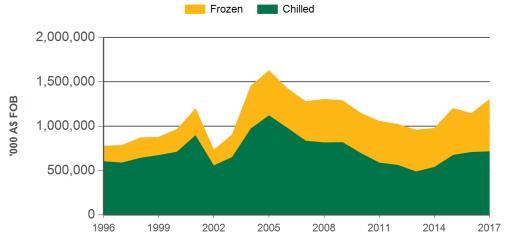

# Australian beef exports to Japan Monthly trade summary September 2017

Year-to-August beef exports to Japan - value

Source: DAWR, Prepared by MLA