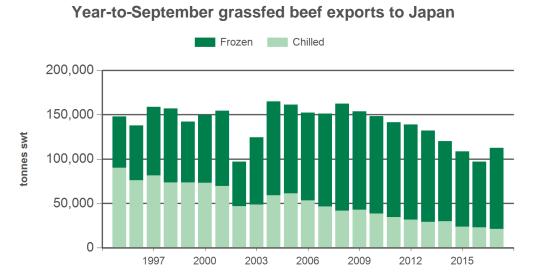

ity, whether in contract, tort (including negligence or breach of statutory duty) or otherwise as a result of reliance by any person on such information or advice. All use of MLA publications, reports and information is subject to MLA's Market Report and Information Terms of Use. Please read our terms of use carefully and ensure you are familiar with its content <u>- click here for MLA's terms of use</u>.



# Australian beef exports to Japan Monthly trade summary September 2017



Year-to-August beef exports to Japan - value



Source: DAWR, Prepared by MLA

#### Monthly grassfed beef exports to Japan



Source: ABS, Prepared by MLA

## Monthly grainfed beef exports to Japan



Source: DAWR, Prepared by MLA



## **Australian beef exports to Japan** Monthly trade summary

September 2017



Year-to-September grainfed beef exports to Japan



Source: DAWR, Prepared by MLA

Source: DAWR, Prepared by MLA

| Volume<br>(tonnes swt) | 2002    | 2003    | 2004    | 2005    | 2006    | 2007    | 2008    | 2009    | 2010    | 2011    | 2012    | 2013    | 2014    | 2015    | 2016    | 2017<br>YTD | Y-O-Y<br>%<br>chg. |
|------------------------|---------|---------|---------|---------|---------|---------|---------|---------|---------|---------|---------|---------|---------|---------|---------|-------------|--------------------|
| Total                  | 236,957 | 279,316 | 393,471 | 405,085 | 405,796 | 377,866 | 364,304 | 356,569 | 356,213 | 342,188 | 308,540 | 288,796 | 293,780 | 285,224 | 264,325 | 219,557     | 13                 |
| Grainfed               | 96,438  | 111,365 | 1