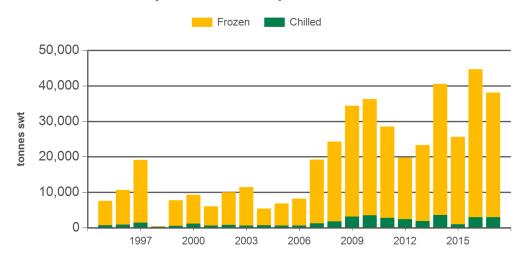

#### Monthly frozen beef exports to South East Asia

Source: DAWR, Prepared by MLA

Prepared by MLA on: 4/10/2017 4:36:16 PM Page 2 of 5

Monthly trade summary September 2017

#### Historical beef exports - Calendar year totals

| Volume<br>(tonnes swt) | 2002   | 2003   | 2004   | 2005   | 2006   | 2007   | 2008   | 2009   | 2010   | 2011   | 2012   | 2013    | 2014    | 2015   | 2016    |
|------------------------|--------|--------|--------|--------|--------|--------|--------|--------|--------|--------|--------|---------|---------|--------|---------|
| Total                  | 39,761 | 32,651 | 17,349 | 17,189 | 21,313 | 41,233 | 63,862 | 87,069 | 90,277 | 89,351 | 88,036 | 100,461 | 119,939 | 96,271 | 119,879 |
| Indonesia              | 14,553 | 12,994 | 7,127  | 8,762  | 12,153 | 26,788 | 33,018 | 51,815 | 48,436 | 39,590 | 27,097 | 39,418  | 53,140  | 39,134 | 61,676  |
| Philippines            | 12,856 | 8,576  | 2,071  | 2,951  | 1,937  | 3,416  | 14,143 | 16,960 | 19,205 | 20,998 | 25,718 | 26,992  | 34,352  | 25,352 | 29,431  |
| Malaysia               | 7,397  | 6,524  | 4,795  | 2,348  | 2,031  | 3,303  | 6,183  | 8,027  | 11,701 | 14,436 | 15,544 | 15,935  | 13,105  | 12,344 | 10,391  |
| Singapore              | 3,874  | 3,708  | 2,089  | 1,893  | 3,205  | 5,534  | 8,061  | 7,472  | 7,622  | 9,659  | 14,087 | 10,564  | 10,094  | 8,767  | 6,967   |
| Thailand               | 795    | 626    | 1,013  | 984    | 1,391  | 1,541  | 1,426  | 1,595  | 1,834  | 2,499  | 2,789  | 4,263   | 5,422   | 5,897  | 5,565   |
| Vietnam                | 265    | 203    | 235    | 228    | 371    | 499    | 764    | 926    | 977    | 1,475  | 2,212  | 2,278   | 2,902   | 3,721  | 4,942   |
| Other                  | 22     | 20     | 18     | 23     | 225    | 152    | 266    | 273    | 502    | 694    | 588    | 1,010   | 924     | 1,055  | 908     |