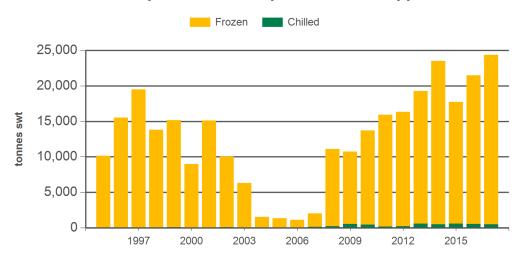

#### Year-to-September beef exports to the Indonesia

Source: DAWR, Prepared by MLA

#### Year-to-September beef exports to Indonesia

Source: DAWR, Prepared by MLA

#### Historical beef exports - Calendar year totals

| Volume<br>(tonnes swt) | 2002   | 2003   | 2004   | 2005   | 2006   | 2007   | 2008   | 2009   | 2010   | 2011   | 2012   | 2013    | 2014    | 2015   | 2016    |
|------------------------|--------|--------|--------|--------|--------|--------|--------|--------|--------|--------|--------|---------|---------|--------|---------|
| Total                  | 39,761 | 32,651 | 17,349 | 17,189 | 21,313 | 41,233 | 63,862 | 87,069 | 90,277 | 89,351 | 88,036 | 100,461 | 119,939 | 96,271 | 119,879 |
| Indonesia              | 14,553 | 12,994 | 7,127  | 8,762  | 12,153 | 26,788 | 33,018 | 51,815 | 48,436 | 39,590 | 27,097 | 39,418  | 53,140  | 39,134 | 61,676  |
| Philippines            | 12,856 | 8,576  | 2,071  | 2,951  | 1,937  | 3,416  | 14,143 | 16,960 | 19,205 | 20,998 | 25,718 | 26,992  | 34,352  | 25,352 | 29,431  |
| Malaysia               | 7,397  | 6,524  | 4,795  | 2,348  | 2,031  | 3,303  | 6,183  | 8,027  | 11,701 | 14,436 | 15,544 | 15,935  | 13,105  | 12,344 | 10,391  |
| Singapore              | 3,874  | 3,708  | 2,089  | 1,893  | 3,205  | 5,534  | 8,061  | 7,472  | 7,622  | 9,659  | 14,087 | 10,564  | 10,094  | 8,767  | 6,967   |
| Thailand               | 795    | 626    | 1,013  | 984    | 1,391  | 1,541  | 1,426  | 1,595  | 1,834  | 2,499  | 2,789  | 4,263   | 5,422   | 5,897  | 5,565   |
| Vietnam                | 265    | 203    | 235    | 228    | 371    | 499    | 764    | 926    | 977    | 1,475  | 2,212  | 2,278   | 2,902   | 3,721  | 4,942   |
| Other                  | 22     | 20     | 18     | 23     | 225    | 152    | 266    | 273    | 502    | 694    | 588    | 1,010   | 924     | 1,055  | 908     |