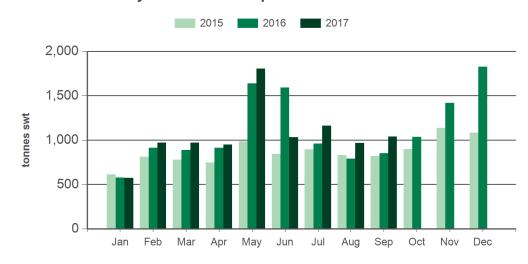

#### Monthly chilled beef exports to South East Asia

Source: DAWR, Prepared by MLA