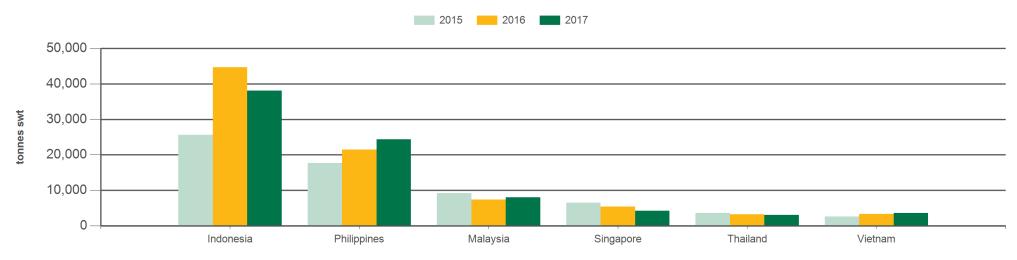

#### Year-to-September beef exports to South East Asia

Source: DAWR, Prepared by MLA

#### Calendar year-to-September

| Chilled     |                    | Frozen                 |     | Total       |                    |  |
|-------------|--------------------|------------------------|-----|-------------|--------------------|--|
| 2017<br>YTD | Y-O-Y<br>%<br>chg. | 2017 Y-O-Y<br>YTD chg. |     | 2017<br>YTD | Y-O-Y<br>%<br>chg. |  |
| 9,473       | 4                  | 72,726                 | -6  | 82,200      | -5                 |  |
| 2,970       | -2                 | 35,140                 | -16 | 38,111      | -15                |  |
| 512         | -4                 | 23,842                 | 14  | 24,354      | 13                 |  |
| 1,614       | 10                 | 6,414                  | 8   | 8,028       | 8                  |  |
| 2,585       | 1                  | 1,677                  | -41 | 4,262       | -21                |  |
| 1,036       | 12                 | 2,001                  | -15 | 3,037       | -7                 |  |
| 579         | 17                 | 3,047                  | 7   | 3,626       | 9                  |  |
| 177         |                    | 605                    |     | 782         |                    |  |