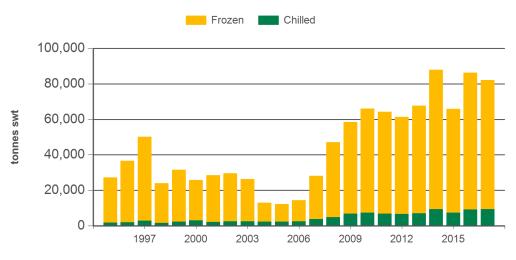

#### Year-to-September beef exports to South East Asia

Source: DAWR, Prepared by MLA

#### Historical beef exports - Calendar year totals

| Volume<br>(tonnes swt) | 2002   | 2003   | 2004   | 2005   | 2006   | 2007   | 2008   | 2009   | 2010   | 2011   | 2012   | 2013    | 2014    | 2015   | 2016    |
|------------------------|--------|--------|--------|--------|--------|--------|--------|--------|--------|--------|--------|---------|---------|--------|---------|
| Total                  | 39,761 | 32,651 | 17,349 | 17,189 | 21,313 | 41,233 | 63,862 | 87,069 | 90,277 | 89,351 | 88,036 | 100,461 | 119,939 | 96,271 | 119,879 |
| Indonesia              | 14,553 | 12,994 | 7,127  | 8,762  | 12,153 | 26,788 | 33,018 | 51,815 | 48,436 | 39,590 | 27,097 | 39,418  | 53,140  | 39,134 | 61,676  |
| Philippines            | 12,856 | 8,576  | 2,071  | 2,951  | 1,937  | 3,416  | 14,143 | 16,960 | 19,205 | 20,998 | 25,718 | 26,992  | 34,352  | 25,352 | 29,431  |
| Malaysia               | 7,397  | 6,524  | 4,795  | 2,348  | 2,031  | 3,303  | 6,183  | 8,027  | 11,701 | 14,436 | 15,544 | 15,935  | 13,105  | 12,344 | 10,391  |
| Singapore              | 3,874  | 3,708  | 2,089  | 1,893  | 3,205  | 5,534  | 8,061  | 7,472  | 7,622  | 9,659  | 14,087 | 10,564  | 10,094  | 8,767  | 6,967   |
| Thailand               | 795    | 626    | 1,013  | 984    | 1,391  | 1,541  | 1,426  | 1,595  | 1,834  | 2,499  | 2,789  | 4,263   | 5,422   | 5,897  | 5,565   |
| Vietnam                | 265    | 203    | 235    | 228    | 371    | 499    | 764    | 926    | 977    | 1,475  | 2,212  | 2,278   | 2,902   | 3,721  | 4,942   |
| Other                  | 22     | 20     | 18     | 23     | 225    | 152    | 266    | 273    | 502    | 694    | 588    | 1,010   | 924     | 1,055  | 908     |