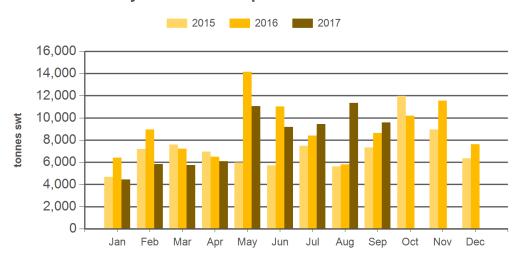

#### Monthly frozen beef exports to South East Asia

Source: DAWR, Prepared by MLA

Prepared by MLA on: 4/10/2017 4:36:16 PM Page 2 of 5

Monthly trade summary September 2017