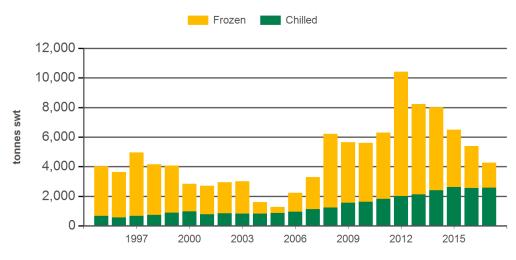

#### Historical beef exports - Calendar year totals

| Volume<br>(tonnes swt) | 2002   | 2003   | 2004   | 2005   | 2006   | 2007   | 2008   | 2009   | 2010   | 2011   | 2012   | 2013    | 2014    | 2015   | 2016    |
|------------------------|--------|--------|--------|--------|--------|--------|--------|--------|--------|--------|--------|---------|---------|--------|---------|
| Total                  | 39,761 | 32,651 | 17,349 | 17,189 | 21,313 | 41,233 | 63,862 | 87,069 | 90,277 | 89,351 | 88,036 | 100,461 | 119,939 | 96,271 | 119,879 |
| Indonesia              | 14,553 | 12,994 | 7,127  | 8,762  | 12,153 | 26,788 | 33,018 | 51,815 | 48,436 | 39,590 | 27,097 | 39,418  | 53,140  | 39,134 | 61,676  |
| Philippines            | 12,856 | 8,576  | 2,071  | 2,951  | 1,937  | 3,416  | 14,143 | 16,960 | 19,205 | 20,998 | 25,718 | 26,992  | 34,352  | 25,352 | 29,431  |
| Malaysia               | 7,397  | 6,524  | 4,795  | 2,348  | 2,031  | 3,303  | 6,183  | 8,027  | 11,701 | 14,436 | 15,544 | 15,935  | 13,105  | 12,344 | 10,391  |
| Singapore              | 3,874  | 3,708  | 2,089  | 1,893  | 3,205  | 5,534  | 8,061  | 7,472  | 7,622  | 9,659  | 14,087 | 10,564  | 10,094  | 8,767  | 6,967   |
| Thailand               | 795    | 626    | 1,013  | 984    | 1,391  | 1,541  | 1,426  | 1,595  | 1,834  | 2,499  | 2,789  | 4,263   | 5,422   | 5,897  | 5,565   |
| Vietnam                | 265    | 203    | 235    | 228    | 371    | 499    | 764    | 926    | 977    | 1,475  | 2,212  | 2,278   | 2,902   | 3,721  | 4,942   |
| Other                  | 22     | 20     | 18     | 23     | 225    | 152    | 266    | 273    | 502    | 694    | 588    | 1,010   | 924     | 1,055  | 908     |