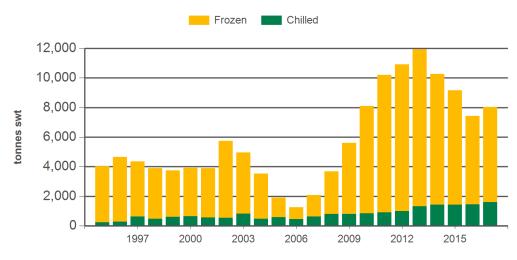

#### Year-to-September beef exports to the Philippines

Source: DAWR, Prepared by MLA

Prepared by MLA on: 4/10/2017 4:36:16 PM Page 3 of 5

Monthly trade summary September 2017

#### Historical beef exports - Calendar year totals

| Volume<br>(tonnes swt) | 2002   | 2003   | 2004   | 2005   | 2006   | 2007   | 2008   | 2009   | 2010   | 2011   | 2012   | 2013    | 2014    | 2015   | 2016    |
|------------------------|--------|--------|--------|--------|--------|--------|--------|--------|--------|--------|--------|---------|---------|--------|---------|
| Total                  | 39,761 | 32,651 | 17,349 | 17,189 | 21,313 | 41,233 | 63,862 | 87,069 | 90,277 | 89,351 | 88,036 | 100,461 | 119,939 | 96,271 | 119,879 |
| Indonesia              | 14,553 | 12,994 | 7,127  | 8,762  | 12,153 | 26,788 | 33,018 | 51,815 | 48,436 | 39,590 | 27,097 | 39,418  | 53,140  | 39,134 | 61,676  |
| Philippines            | 12,856 | 8,576  | 2,071  | 2,951  | 1,937  | 3,416  | 14,143 | 16,960 | 19,205 | 20,998 | 25,718 | 26,992  | 34,352  | 25,352 | 29,431  |
| Malaysia               | 7,397  | 6,524  | 4,795  | 2,348  | 2,031  | 3,303  | 6,183  | 8,027  | 11,701 | 14,436 | 15,544 | 15,935  | 13,105  | 12,344 | 10,391  |
| Singapore              | 3,874  | 3,708  | 2,089  | 1,893  | 3,205  | 5,534  | 8,061  | 7,472  | 7,622  | 9,659  | 14,087 | 10,564  | 10,094  | 8,767  | 6,967   |
| Thailand               | 795    | 626    | 1,013  | 984    | 1,391  | 1,541  | 1,426  | 1,595  | 1,834  | 2,499  | 2,789  | 4,263   | 5,422   | 5,897  | 5,565   |
| Vietnam                | 265    | 203    | 235    | 228    | 371    | 499    | 764    | 926    | 977    | 1,475  | 2,212  | 2,278   | 2,902   | 3,721  | 4,942   |
| Other                  | 22     | 20     | 18     | 23     | 225    | 152    | 266    | 273    | 502    | 694    | 588    | 1,010   | 924     | 1,055  | 908     |