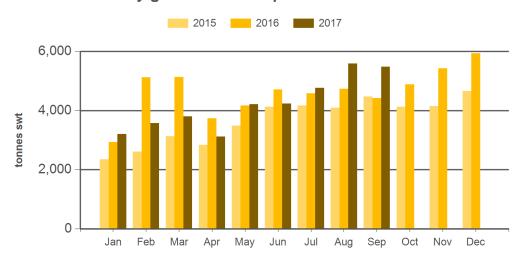

#### Monthly grainfed beef exports to South Korea

Source: DAWR, Prepared by MLA

Prepared by MLA on: 9/10/2017 9:28:36 AM Page 2 of 3