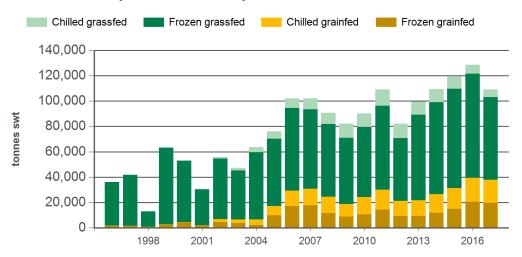

## Year-to-September beef exports to South Korea - volume

Source: DAWR, Prepared by MLA