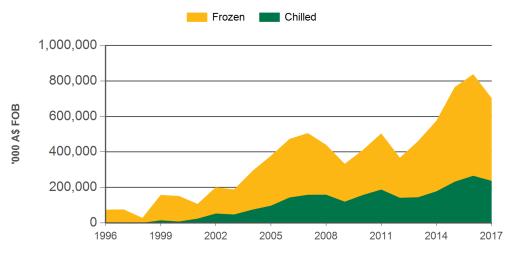

### Year-to-August beef exports to South Korea - value

Source: ABS, Prepared by MLA