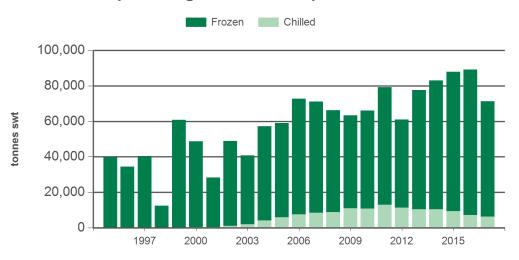

## Year-to-September beef exports to South Korea - volume

Source: DAWR, Prepared by MLA