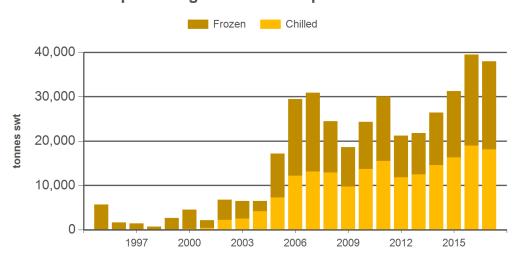

#### Monthly grassfed beef exports to South Korea

Source: DAWR, Prepared by MLA