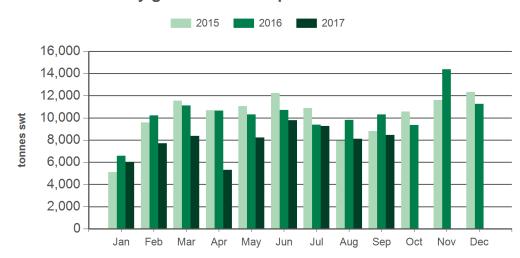

#### Monthly grassfed beef exports to South Korea

Source: DAWR, Prepared by MLA