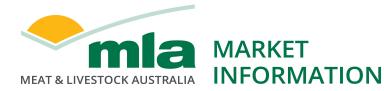

#### Historical sheepmeat exports - Calendar year totals

| Volume<br>(tonnes swt) | 2002   | 2003   | 2004   | 2005   | 2006   | 2007   | 2008   | 2009   | 2010   | 2011   | 2012   | 2013   | 2014   | 2015   | 2016   | 2017<br>YTD | Y-O-Y<br>%<br>chg. |
|------------------------|--------|--------|--------|--------|--------|--------|--------|--------|--------|--------|--------|--------|--------|--------|--------|-------------|--------------------|
| Total                  | 18,937 | 19,011 | 19,035 | 18,224 | 18,827 | 19,734 | 19,015 | 19,099 | 16,893 | 16,458 | 15,852 | 16,735 | 18,758 | 16,195 | 16,471 | 9,610       | -5                 |
| Lamb                   | 12,096 | 14,748 | 12,210 | 10,592 | 11,808 | 12,734 | 11,581 | 13,730 | 11,951 | 12,930 | 12,129 | 11,747 | 14,042 | 10,656 | 11,512 | 6,485       | -8                 |
| Mutton                 | 6,841  | 4,262  | 6,825  | 7,632  | 7,020  | 7,000  | 7,434  | 5,370  | 4,941  | 3,528  | 3,723  | 4,988  | 4,716  | 5,539  | 4,959  | 3,125       | 0                  |