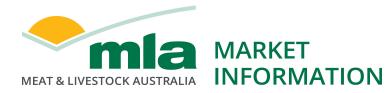

Calendar year-to-September

Month of September

|   | Chilled           |                    |                    | Frozen            |                    |                    | Total             |                    |                    |  |  |
|---|-------------------|--------------------|--------------------|-------------------|--------------------|--------------------|-------------------|--------------------|--------------------|--|--|
| ( | 2017<br>September | M-O-M<br>%<br>chg. | Y-O-Y<br>%<br>chg. | 2017<br>September | M-O-M<br>%<br>chg. | Y-O-Y<br>%<br>chg. | 2017<br>September | M-O-M<br>%<br>chg. | Y-O-Y<br>%<br>chg. |  |  |
|   | 229               | 35                 | - 26               | 1,195             | 11                 | - 15               | 1,424             | 15                 | - 17               |  |  |
|   | 229               | 36                 | - 26               | 430               | 15                 | - 48               | 659               | 22                 | - 42               |  |  |
|   | -                 | -                  | -                  | 765               | 9                  | 34                 | 765               | 9                  | 34                 |  |  |