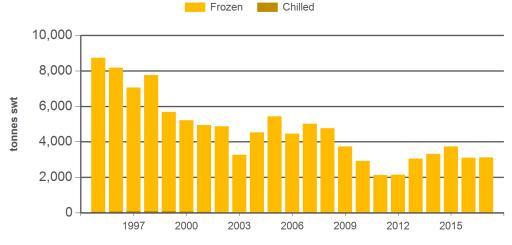

uracy of any information or advice contained in this publication and excludes all liability, whether in contract, tort (including negligence or breach of statutory duty) or otherwise as a result of reliance by any person on such information or advice. All use of MLA publications, reports and information is subject to MLA's Market Report and Information Terms of Use. Please read our terms of use carefully and ensure you are familiar with its content - click here for MLA's terms of use.



# Australian sheepmeat exports to the EU

Monthly trade summary September 2017



Monthly mutton exports to the EU



Source: DAWR, Prepared by MLA

#### Year-to-September lamb exports to the EU



Source: DAWR, Prepared by MLA

Source: DAWR, Prepared by MLA

## Year-to-September mutton exports to the EU



Source: DAWR, Prepared by MLA



# Australian sheepmeat exports to the EU Monthly trade summary

#### Historical sheepmeat exports - Calendar year totals

| Volume<br>(tonnes swt) | 2002   | 2003   | 2004   | 2005   | 2006   | 2007   | 2008   | 2009   | 2010   | 2011   | 2012   | 2013   | 2014   | 2015   | 2016   | 2017<br>YTD | Y-O-Y<br>%<br>chg. |
|------------------------|--------|--------|--------|--------|--------|--------|--------|--------|--------|--------|--------|--------|--------|--------|--------|-------------|--------------------|
| Total                  | 18,937 | 19,011 | 19,035 | 18,224 | 18,827 | 19,734 | 19,015 | 19,099 | 16,893 | 16,458 | 15,852 | 16,735 | 18,758 | 16,195 | 16,471 | 9,610       | -5                 |
| Lamb                   | 12,096 | 14,748 | 12,210