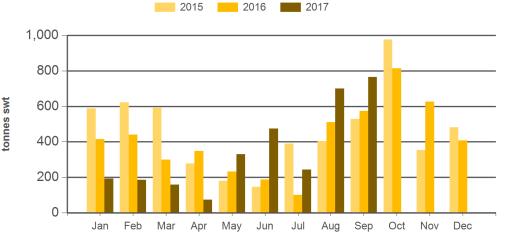

# Australian sheepmeat exports to the EU

Monthly trade summary September 2017

Monthly mutton exports to the EU

Source: DAWR, Prepared by MLA