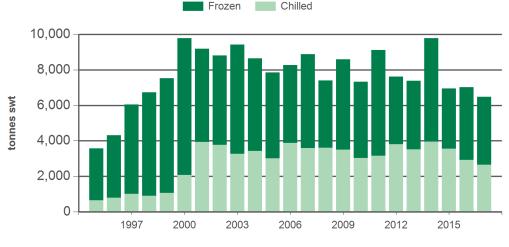

#### Year-to-September sheepmeat exports to the EU

Source: DAWR, Prepared by MLA

© Meat & Livestock Australia Limited, 2016. ABN 39 081 678 364. MLA makes no representations as to the accuracy of any information or advice contained in this publication and excludes all liability, whether in contract, tort (including negligence or breach of statutory duty) or otherwise as a result of reliance by any person on such information or advice. All use of MLA publications, reports and information is subject to MLA's Market Report and Information Terms of Use. Please read our terms of use carefully and ensure you are familiar with its content - click here for MLA's terms of use.

#### Year-to-September lamb exports to the EU

Source: DAWR, Prepared by MLA

Source: DAWR, Prepared by MLA