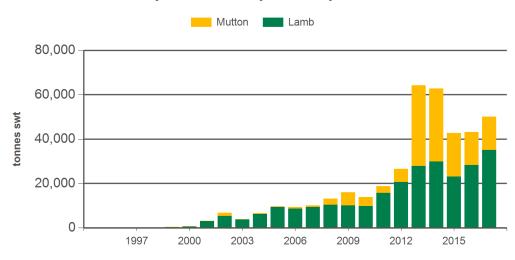

A's Market Report and Information Terms of Use. Please read our terms of use carefully and ensure you are familiar with its content - click here for MLA's terms of use.

Prepared by MLA on: 4/10/2017 6:13:11 PM Page 1 of 4



### **Australian sheepmeat exports to Greater China**

Monthly trade summary September 2017

### Year-to-September sheepmeat exports to Greater China



Source: DAWR, Prepared by MLA

#### **Monthly lamb exports Greater China**



Source: DAWR, Prepared by MLA



Source: DAWR, Prepared by MLA

#### **Monthly mutton exports Greater China**



Source: DAWR, Prepared by MLA

Prepared by MLA on: 4/10/2017 6:13:11 PM Page 2 of 4



### **Australian sheepmeat exports to Greater China**

Monthly trade summary September 2017

### Year-to-September sheepmeat exports to China



Source: DAWR, Prepared by MLA

### Year-to-September sheepmeat exports to Taiwan



Source: DAWR, Prepared by MLA

### Year-to-September sheepmeat exports to Hong Kong



Source: DAWR, Prepared by MLA



Prepared by MLA on: 4/10/2017 6:13:11 PM Page 3 of 4



## **Australian sheepmeat exports to Greater China**

### Monthly trade summary September 2017

### Historical sheepmeat exports - Calendar year totals

| Volume<br>(tonnes swt) | 2003   | 2004   | 2005   | 2006   | 2007   | 2008   | 2009   | 2010   | 2011   | 2012   | 2013    | 2014    | 2015   | 2016   |
|------------------------|--------|--------|--------|--------|--------|--------|--------|--------|--------|--------|---------|---------|--------|--------|
| Total                  | 18,880 | 24,442 | 27,109 | 25,792 | 29,175 | 32,