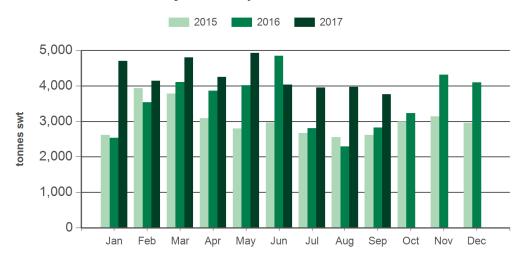

#### **Monthly lamb exports Greater China**

Source: DAWR, Prepared by MLA

Source: DAWR, Prepared by MLA