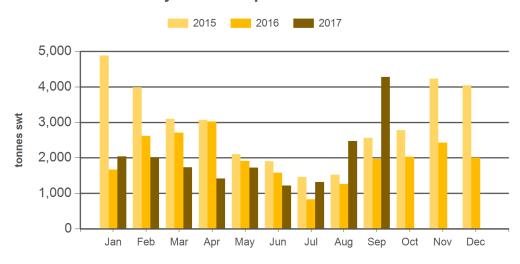

#### **Monthly mutton exports Greater China**

Source: DAWR, Prepared by MLA

Prepared by MLA on: 4/10/2017 6:13:11 PM Page 2 of 4