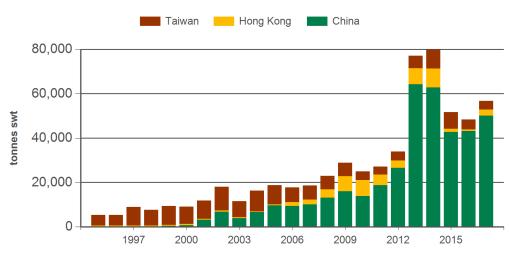

### Year-to-September sheepmeat exports to Greater China

Source: DAWR, Prepared by MLA

### Historical sheepmeat exports - Calendar year totals

| Volume<br>(tonnes swt) | 2003   | 2004   | 2005   | 2006   | 2007   | 2008   | 2009   | 2010   | 2011   | 2012   | 2013    | 2014    | 2015   | 2016   |
|------------------------|--------|--------|--------|--------|--------|--------|--------|--------|--------|--------|---------|---------|--------|--------|
| Total                  | 18,880 | 24,442 | 27,109 | 25,792 | 29,175 | 32,479 | 42,923 | 37,510 | 38,753 | 56,754 | 120,086 | 113,531 | 71,771 | 66,507 |
| China                  | 6,893  | 9,770  | 13,881 | 12,567 | 16,146 | 18,303 | 22,373 | 22,438 | 26,307 | 45,874 | 97,423  | 88,905  | 60,220 | 59,449 |
| Hong Kong              | 601    | 510    | 634    | 2,649  | 4,219  | 5,918  | 11,378 | 8,875  | 6,675  | 4,399  | 14,180  | 12,970  | 1,879  | 1,264  |
| Taiwan                 | 11,386 | 14,162 | 12,584 | 10,576 | 8,807  | 8,258  | 9,172  | 6,188  | 5,770  | 6,482  | 8,483   | 11,656  | 9,672  | 5,793  |