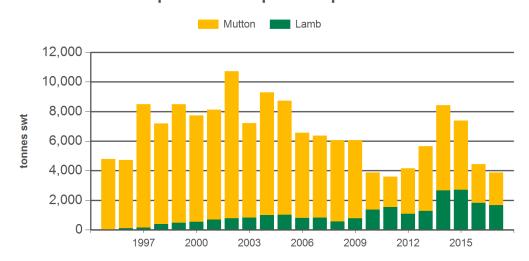

### Year-to-September sheepmeat exports to Taiwan

Source: DAWR, Prepared by MLA