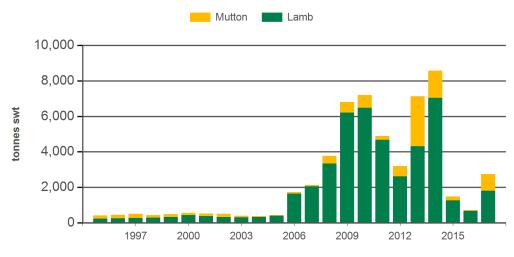

### Year-to-September sheepmeat exports to Hong Kong

Source: DAWR, Prepared by MLA

Prepared by MLA on: 4/10/2017 6:13:11 PM Page 3 of 4