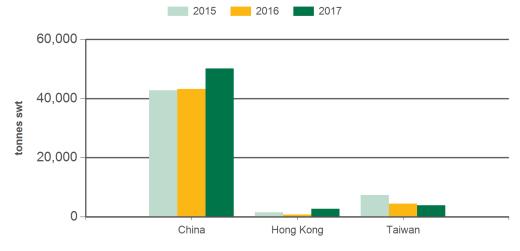

### Year-to-September sheepmeat exports to China

Source: DAWR, Prepared by MLA

### Year-to-September sheepmeat exports to Taiwan

Source: DAWR, Prepared by MLA

### Year-to-September sheepmeat exports to Hong Kong

Source: DAWR, Prepared by MLA

Prepared by MLA on: 4/10/2017 6:13:11 PM Page 3 of 4