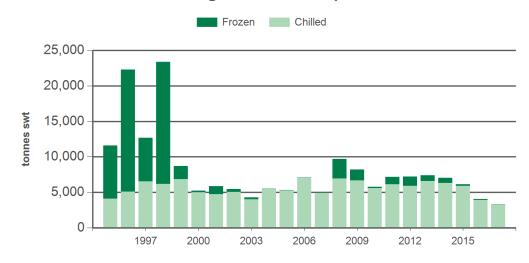

### Year-to-October beef exports to the EU

Source: DAWR, Prepared by MLA

Prepared by MLA on: 7/11/2017 9:50:33 AM Page 1 of 3

<sup>©</sup> Meat & Livestock Australia Limited, 2016. ABN 39 081 678 364. MLA makes no representations as to the accuracy of any information or advice contained in this publication and excludes all liability, whether in contract, tort (including negligence or breach of statutory duty) or otherwise as a result of reliance by any person on such information or advice. All use of MLA publications, reports and information is subject to MLA's Market Report and Information Terms of Use. Please read our terms of use carefully and ensure you are familiar with its content - click here for MLA's terms of use.