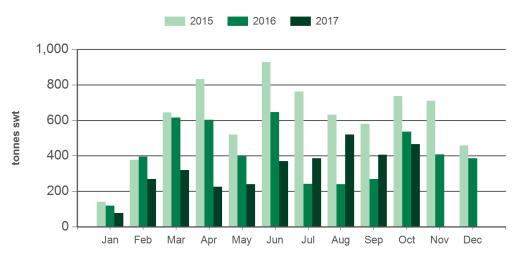

pared by MLA

Prepared by MLA on: 7/11/2017 9:50:33 AM Page 1 of 3

<sup>©</sup> Meat & Livestock Australia Limited, 2016. ABN 39 081 678 364. MLA makes no representations as to the accuracy of any information or advice contained in this publication and excludes all liability, whether in contract, tort (including negligence or breach of statutory duty) or otherwise as a result of reliance by any person on such information or advice. All use of MLA publications, reports and information is subject to MLA's Market Report and Information Terms of Use. Please read our terms of use carefully and ensure you are familiar with its content - click here for MLA's terms of use.



## **Australian beef exports to the EU**

Monthly trade summary October 2017

## Monthly grassfed beef exports to the EU



Source: DAWR, Prepared by MLA

#### Year-to-October grassfed beef exports to the EU



Source: DAWR, Prepared by MLA

### Monthly grainfed beef exports to the EU



Source: DAWR, Prepared by MLA

#### Year-to-October grainfed beef exports to the EU



Source: DAWR, Prepared by MLA

Prepared by MLA on: 7/11/2017 9:50:33 AM Page 2 of 3



# **Australian beef exports to the EU**

# Monthly trade summary

#### **Historical beef exports - Calendar year totals**

| Volume<br>(tonnes swt) | 2002  | 2003  | 2004  | 2005  | 2006  | 2007  | 2008   | 2009  | 2010  | 2011   | 2012   | 2013   | 2014   | 2015   | 2016   |
|------------------------|-------|-------|-------|-------|-------|-------|--------|-------|-------|--------|--------|--------|--------|--------|--------|
| Total                  | 6