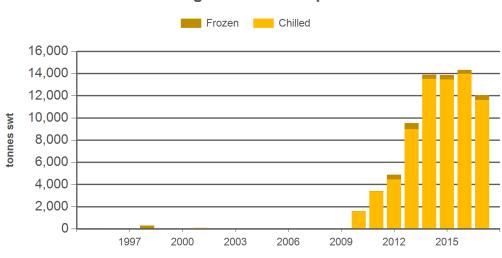

#### **Historical beef exports - Calendar year totals**

| Volume<br>(tonnes swt) | 2002  | 2003  | 2004  | 2005  | 2006  | 2007  | 2008   | 2009  | 2010  | 2011   | 2012   | 2013   | 2014   | 2015   | 2016   |
|------------------------|-------|-------|-------|-------|-------|-------|--------|-------|-------|--------|--------|--------|--------|--------|--------|
| Total                  | 6,849 | 5,670 | 6,756 | 6,469 | 8,457 | 5,953 | 11,876 | 9,307 | 9,885 | 12,836 | 14,949 | 19,927 | 24,619 | 23,445 | 20,841 |
| Grainfed               | 24    | 0     | 11    | 28    | 0     | 8     | 37     | 13    | 2,546 | 4,224  | 6,263  | 11,502 | 16,483 | 16,128 | 15,980 |
| Grassfed               | 6,825 | 5,670 | 6,745 | 6,441 | 8,456 | 5,945 | 11,839 | 9,294 | 7,339 | 8,612  | 8,686  | 8,425  | 8,135  | 7,317  | 4,862  |