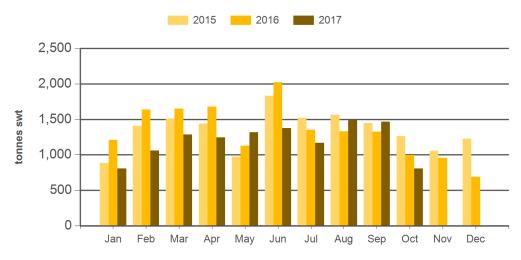

ations as to the accuracy of any information or advice contained in this publication and excludes all liability, whether in contract, tort (including negligence or breach of statutory duty) or otherwise as a result of reliance by any person on such information or advice. All use of MLA publications, reports and information is subject to MLA's Market Report and Information Terms of Use. Please read our terms of use carefully and ensure you are familiar with its content - click here for MLA's terms of use.



## **Australian beef exports to the EU**

Monthly trade summary October 2017

## Monthly grassfed beef exports to the EU



Source: DAWR, Prepared by MLA

#### Year-to-October grassfed beef exports to the EU



Source: DAWR, Prepared by MLA

### Monthly grainfed beef exports to the EU



Source: DAWR, Prepared by MLA

#### Year-to-October grainfed beef exports to the EU



Source: DAWR, Prepared by MLA

Prepared by MLA on: 7/11/2017 9:50:33 AM Page 2 of 3



# **Australian beef exports to the EU**

# Monthly trade summary

#### **Historical beef exports - Calendar year totals**

| Volume<br>(tonnes swt) | 2002  | 2003  | 2004  | 2005  | 2006  | 2007  | 2008   | 2009  | 2010  | 2011   | 2012   | 2013   | 2014   | 2015   | 2016   |
|------------------------|-------|-------|-------|-------|-------|-------|--------|-------|-------|--------|--------|--------|--------|--------|--------|
| Total                  | 6,849 | 5,670 | 6,756 | 6,469 | 8,457 | 5,953 | 11,876 | 9,307 | 9,885 | 12,836 | 14,949 | 19,927 | 24,619 | 23,445 | 20,841 |
| Grainfed               | 24    | 0