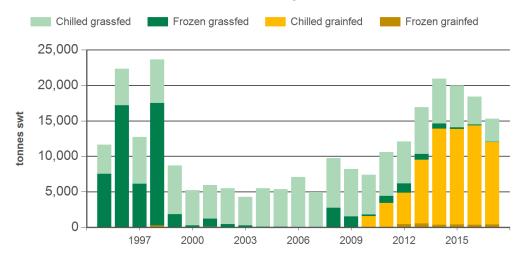

#### **Historical beef exports - Calendar year totals**

| Volume<br>(tonnes swt) | 2002  | 2003  | 2004  | 2005  | 2006  | 2007  | 2008   | 2009  | 2010  | 2011   | 2012   | 2013   | 2014   | 2015   | 2016   |
|------------------------|-------|-------|-------|-------|-------|-------|--------|-------|-------|--------|--------|--------|--------|--------|--------|
| Total                  | 6,849 | 5,670 | 6,756 | 6,469 | 8,457 | 5,953 | 11,876 | 9,307 | 9,885 | 12,836 | 14,949 | 19,927 | 24,619 | 23,445 | 20,841 |
| Grainfed               | 24    | 0     | 11    | 28    | 0     | 8     | 37     | 13    | 2,546 | 4,224  | 6,263  | 11,502 | 16,483 | 16,128 | 15,980 |
| Grassfed               | 6,825 | 5,670 | 6,745 | 6,441 | 8,456 | 5,945 | 11,839 | 9,294 | 7,339 | 8,612  | 8,686  | 8,425  | 8,135  | 7,317  | 4,862  |