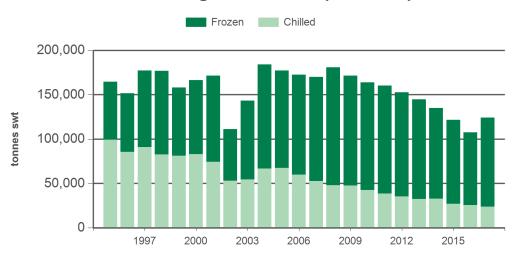

t and Information Terms of Use. Please read our terms of use carefully and ensure you are familiar with its content - click here for MLA's terms of use.

Prepared by MLA on: 13/11/2017 2:00:05 PM Page 1 of 3



# **Australian beef exports to Japan**

Monthly trade summary October 2017

#### Year-to-October beef exports to Japan - volume



Source: DAWR, Prepared by MLA

### Monthly grassfed beef exports to Japan



Source: DAWR, Prepared by MLA

#### Year-to-September beef exports to Japan - value



Source: ABS, Prepared by MLA

## Monthly grainfed beef exports to Japan



Source: DAWR, Prepared by MLA

Prepared by MLA on: 13/11/2017 2:00:05 PM Page 2 of 3



# **Australian beef exports to Japan**

# Monthly trade summary October 2017

#### Year-to-October grassfed beef exports to Japan



#### Year-to-October grainfed beef exports to Japan



Source: DAWR, Prepared by MLA

#### Historical beef exports - Calendar year totals

Source: DAWR, Prepared by MLA

| Volume<br>(tonnes swt) | 2002    | 2003    | 2004    | 2005    | 2006    | 2007    | 2008    | 2009    | 2010    | 2011    | 2012    | 2013    | 2014    | 2015    | 2016    |
|------------------------|---------|---------|---------|---------|---------|---------|---------|---------|---------|---------|---------|---------|---------|---------|---------|
| Total                  | 236,957 | 279,316 | 393,471 | 405,085 | 405,796 | 377,866 | 364,304 | 356,569 | 356,213 | 342,188 | 308,540 | 288,796 | 293,780 | 285,224 | 264,325 |
| Grainfed               | 96,438  | 111,365 | 172,161 | 192,774 | 190,115 | 171,452 | 149,184 |