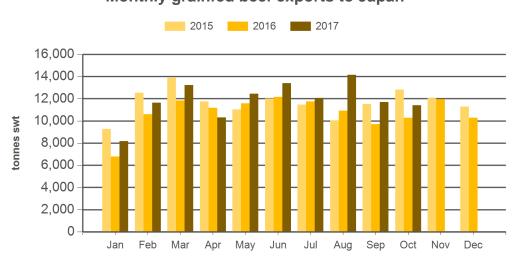

## Monthly grainfed beef exports to Japan

Source: DAWR, Prepared by MLA

Prepared by MLA on: 13/11/2017 2:00:05 PM Page 2 of 3