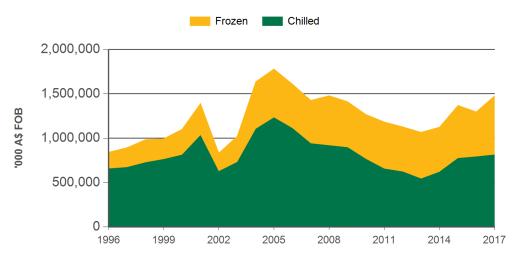

#### Year-to-September beef exports to Japan - value

Source: ABS, Prepared by MLA

#### 12-months ending September

|                         | Chilled   |      | Frozen                           |                    | Total     |     |  |
|-------------------------|-----------|------|----------------------------------|--------------------|-----------|-----|--|
| Value<br>('000 A\$ FOB) | ending %  |      | 12-months<br>ending<br>September | Y-O-Y<br>%<br>chg. | % ending  |     |  |
| Total                   | 1,121,807 | 1    | 874,074                          | 24                 | 1,995,881 | 10  |  |
| Boneless                | 1,120,639 | 1    | 870,406                          | 24                 | 1,991,045 | 10  |  |
| Bone-in                 | 1,168     | -31  | 3,667                            | 1                  | 4,835     | -9  |  |
| Carcase                 | -         | -100 | 1                                |                    | 1         | -99 |  |

#### Calendar year-to-September

| Chilled     |                    | Frozen      |                    | Total       |                    |  |
|-------------|--------------------|-------------|--------------------|-------------|--------------------|--|
| 2017<br>YTD | Y-O-Y<br>%<br>chg. | 2017<br>YTD | Y-O-Y<br>%<br>chg. | 2017<br>YTD | Y-O-Y<br>%<br>chg. |  |
| 817,778     | 3                  | 664,345     | 32                 | 1,482,123   | 14                 |  |
| 816,815     | 3                  | 661,279     | 32                 | 1,478,094   | 14                 |  |
| 964         | -15                | 3,064       | 27                 | 4,028       | 14                 |  |
| -           | -                  | 1           | -                  | 1           | -99                |  |