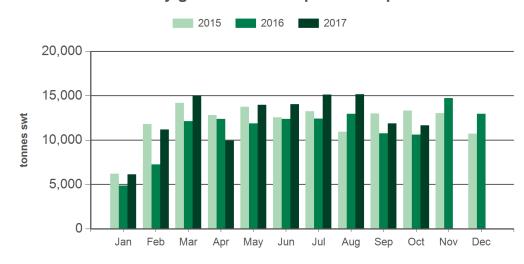

64. MLA makes no representations as to the accuracy of any information or advice contained in this publication and excludes all liability, whether in contract, tort (including negligence or breach of statutory duty) or otherwise as a result of reliance by any person on such information or advice. All use of MLA publications, reports and information is subject to MLA's Market Report and Information Terms of Use. Please read our terms of use carefully and ensure you are familiar with its content - click here for MLA's terms of use.

Prepared by MLA on: 13/11/2017 2:00:05 PM Page 1 of 3



# **Australian beef exports to Japan**

Monthly trade summary October 2017

#### Year-to-October beef exports to Japan - volume



Source: DAWR, Prepared by MLA

### Monthly grassfed beef exports to Japan



Source: DAWR, Prepared by MLA

#### Year-to-September beef exports to Japan - value



Source: ABS, Prepared by MLA

## Monthly grainfed beef exports to Japan



Source: DAWR, Prepared by MLA

Prepared by MLA on: 13/11/2017 2:00:05 PM Page 2 of 3



# **Australian beef exports to Japan**

# Monthly trade summary October 2017

#### Year-to-October grassfed beef exports to Japan



#### Year-to-October grainfed beef exports to Japan



Source: DAWR, Prepared by MLA

#### Historical beef exports - Calendar year totals

Source: DAWR, Prepared by MLA

| Volume<br>(tonnes swt) | 2002    | 2003    | 2004    | 2005    | 2006    | 2007    | 2008    | 2009    | 2010    | 2011    | 2012    | 2013    | 2014    | 2015    | 2016    |
|------------------------|---------|---------|---------|---------|--