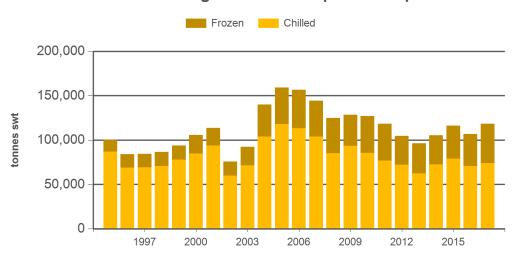

#### Year-to-October grainfed beef exports to Japan

Source: DAWR, Prepared by MLA