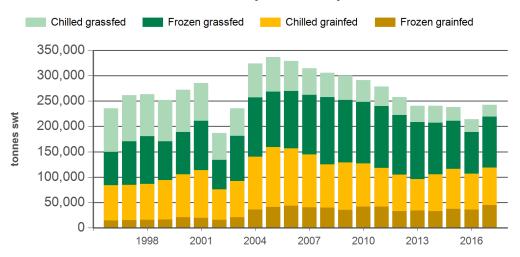

#### Year-to-October beef exports to Japan - volume

Source: DAWR, Prepared by MLA

### 12-months ending October

|                        | Chilled                            |    | Frozen                         |                    | Total                          |                    |  |
|------------------------|------------------------------------|----|--------------------------------|--------------------|--------------------------------|--------------------|--|
| Volume<br>(tonnes swt) | 12-months Y-O-Y ending Ctober chg. |    | 12-months<br>ending<br>October | Y-O-Y<br>%<br>chg. | 12-months<br>ending<br>October | Y-O-Y<br>%<br>chg. |  |
| Total                  | 118,036                            | -  | 174,505                        | 21                 | 292,541                        | 12                 |  |
| Grainfed               | 87,826                             | 1  | 52,945                         | 22                 | 140,771                        | 8                  |  |
| Grassfed               | 30,210                             | -2 | 121,559                        | 21                 | 151,770                        | 16                 |  |

#### Calendar year-to-October

| Chilled     |                    | Frozen      |                    | Total       |                    |  |
|-------------|--------------------|-------------|--------------------|-------------|--------------------|--|
| 2017<br>YTD | Y-O-Y<br>%<br>chg. | 2017<br>YTD | Y-O-Y<br>%<br>chg. | 2017<br>YTD | Y-O-Y<br>%<br>chg. |  |
| 97,636      | 1                  | 144,999     | 23                 | 242,635     | 13                 |  |
| 73,928      | 4                  | 44,607      | 24                 | 118,536     | 11                 |  |
| 23,707      | -7                 | 100,392     | 22                 | 124,099     | 15                 |  |