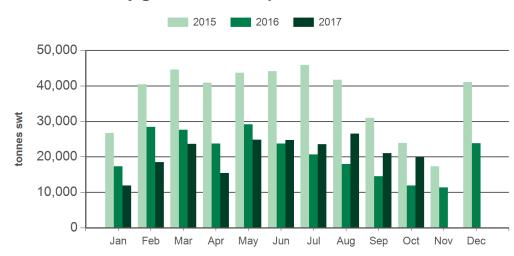

#### Monthly grassfed beef exports to North America

Source: DAWR, Prepared by MLA