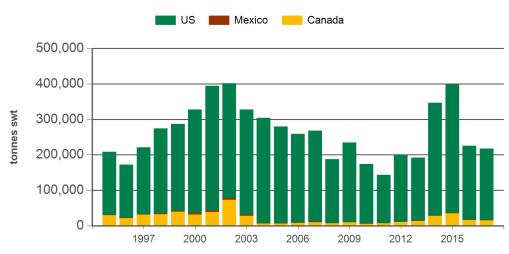

# Year-to-October beef exports to North America

Source: DAWR, Prepared by MLA

#### Historical beef exports - Calendar year totals

|                        | ictorical book experte Calculation |         |         |         |         |         |         |         |         |         |         |         |         |         |         |
|------------------------|------------------------------------|---------|---------|---------|---------|---------|---------|---------|---------|---------|---------|---------|---------|---------|---------|
| Volume<br>(tonnes swt) | 2002                               | 2003    | 2004    | 2005    | 2006    | 2007    | 2008    | 2009    | 2010    | 2011    | 2012    | 2013    | 2014    | 2015    | 2016    |
| Nth America            | 474,583                            | 401,602 | 358,827 | 329,909 | 306,394 | 310,042 | 243,938 | 264,834 | 193,149 | 178,672 | 240,070 | 231,097 | 431,731 | 459,218 | 261,425 |
| US                     | 385,827                            | 368,010 | 349,744 | 319,752 | 295,267 | 296,099 | 234,779 | 251,479 | 185,035 | 167,820 | 224,111 | 212,703 | 397,889 | 415,951 | 242,013 |
| Canada                 | 82,926                             | 29,003  | 7,453   | 7,618   | 9,609   | 12,311  | 8,543   | 12,319  | 6,949   | 10,148  | 15,661  | 17,898  | 32,972  | 42,575  | 19,316  |
| Mexico                 | 5,830                              | 4,588   | 1,631   | 2,540   | 1,518   | 1,633   | 616     | 1,036   | 1,166   | 703     | 298     | 497     | 870     | 692     | 96      |