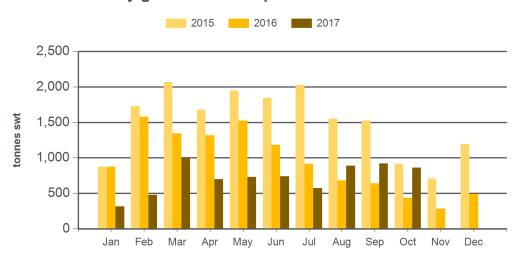

#### Monthly grainfed beef exports to North America

Source: DAWR, Prepared by MLA

Prepared by MLA on: 7/11/2017 10:23:08 AM Page 2 of 3