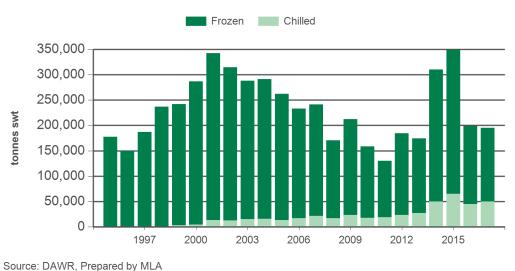

rket Report and Information Terms of Use. Please read our terms of use carefully and ensure you are familiar with its content - click here for MLA's terms of use.

Prepared by MLA on: 7/11/2017 10:23:08 AM Page 1 of 3



# **Australian beef exports to North America**

Monthly trade summary October 2017

# Year-to-October beef exports to North America



Source: DAWR, Prepared by MLA

#### Monthly grassfed beef exports to North America



Source: DAWR, Prepared by MLA

# AUD/USD



Source: xe.com, Prepared by MLA

#### Monthly grainfed beef exports to North America



Source: DAWR, Prepared by MLA

Prepared by MLA on: 7/11/2017 10:23:08 AM Page 2 of 3



# **Australian beef exports to North America**

# Monthly trade summary October 2017

## Year-to-October grassfed beef exports to the US



### Year-to-October grainfed beef exports to the US



Source: DAWR, Prepared by MLA

#### Historical beef exports - Calendar year totals

|                        | ictorical book experte Calculation |         |         |         |         |         |         |         |         |         |         |         |         |         |         |
|------------------------|------------------------------------|---------|---------|---------|---------|---------|---------|---------|---------|---------|---------|---------|---------|---------|---------|
| Volume<br>(tonnes swt) | 2002                               | 2003    | 2004    | 2005    | 2006    | 2007    | 2008    | 2009    | 2010    | 2011    | 2012    | 2013    | 2014    | 2015    | 2016    |
| Nth America            | 474,583