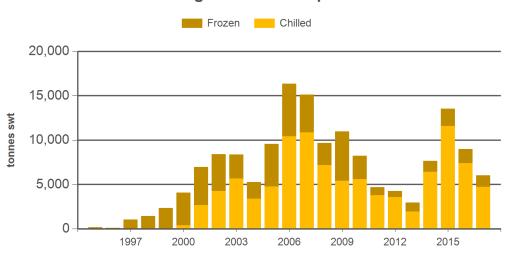

#### Monthly grassfed beef exports to North America

Source: DAWR, Prepared by MLA