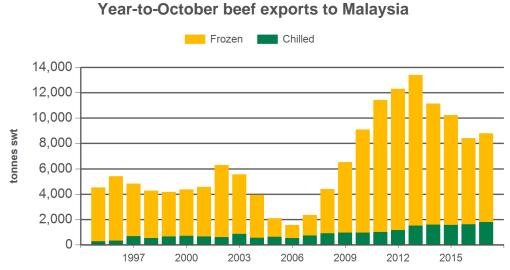

## Year-to-October beef exports to the Philippines

Source: DAWR, Prepared by MLA

Monthly trade summary

October 2017

Year-to-October beef exports to Singapore

Source: DAWR, Prepared by MLA