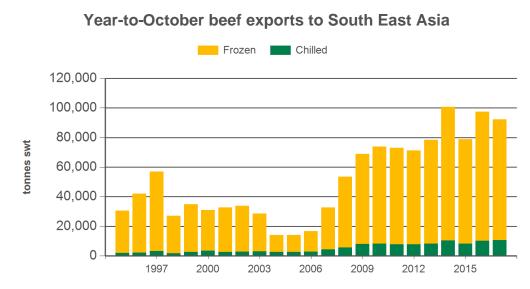

#### Historical beef exports - Calendar year totals

| Volume<br>(tonnes swt) | 2002   | 2003   | 2004   | 2005   | 2006   | 2007   | 2008   | 2009   | 2010   | 2011   | 2012   | 2013    | 2014    | 2015   | 2016    | 2017<br>YTD | Y-O-Y<br>%<br>chg. |
|------------------------|--------|--------|--------|--------|--------|--------|--------|--------|--------|--------|--------|---------|---------|--------|---------|-------------|--------------------|
| Total                  | 39,761 | 32,651 | 17,349 | 17,189 | 21,313 | 41,233 | 63,862 | 87,069 | 90,277 | 89,351 | 88,036 | 100,461 | 119,939 | 96,271 | 119,879 | 92,354      | -5                 |
| Indonesia              | 14,553 | 12,994 | 7,127  | 8,762  | 12,153 | 26,788 | 33,018 | 51,815 | 48,436 | 39,590 | 27,097 | 39,418  | 53,140  | 39,134 | 61,676  | 41,885      | -17                |
| Philippines            | 12,856 | 8,576  | 2,071  | 2,951  | 1,937  | 3,416  | 14,143 | 16,960 | 19,205 | 20,998 | 25,718 | 26,992  | 34,352  | 25,352 | 29,431  | 28,613      | 17                 |
| Malaysia               | 7,397  | 6,524  | 4,795  | 2,348  | 2,031  | 3,303  | 6,183  | 8,027  | 11,701 | 14,436 | 15,544 | 15,935  | 13,105  | 12,344 | 10,391  | 8,795       | 4                  |
| Singapore              | 3,874  | 3,708  | 2,089  | 1,893  | 3,205  | 5,534  | 8,061  | 7,472  | 7,622  | 9,659  | 14,087 | 10,564  | 10,094  | 8,767  | 6,967   | 4,727       | -18                |
| Thailand               | 795    | 626    | 1,013  | 984    | 1,391  | 1,541  | 1,426  | 1,595  | 1,834  | 2,499  | 2,789  | 4,263   | 5,422   | 5,897  | 5,565   | 3,468       | -4                 |
| Vietnam                | 265    | 203    | 235    | 228    | 371    | 499    | 764    | 926    | 977    | 1,475  | 2,212  | 2,278   | 2,902   | 3,721  | 4,942   | 4,015       | 7                  |
| Other                  | 22     | 20     | 18     | 23     | 225    | 152    | 266    | 273    | 502    | 694    | 588    | 1,010   | 924     | 1,055  | 908     | 851         |                    |