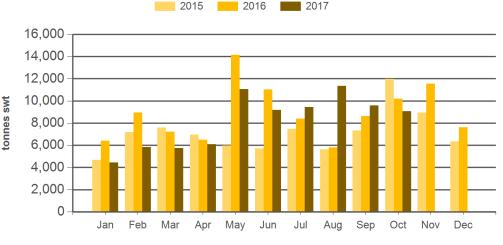

#### Monthly frozen beef exports to South East Asia

Source: DAWR, Prepared by MLA

Monthly trade summary

**MATION** October 2017

Source: DAWR, Prepared by MLA