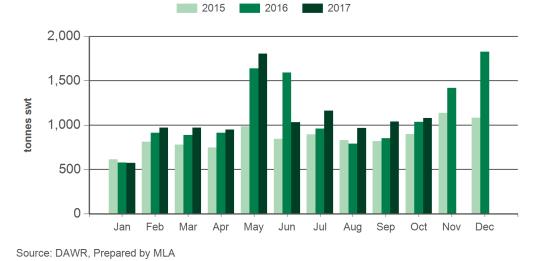

#### Monthly chilled beef exports to South East Asia

Source: xe.com, Prepared by MLA