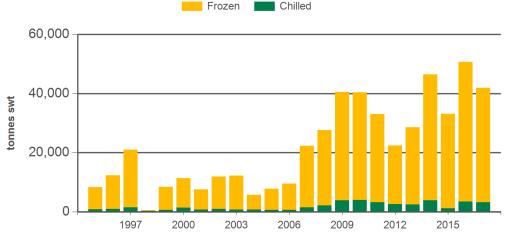

#### Year-to-October beef exports to Indonesia

Source: DAWR, Prepared by MLA

Source: DAWR, Prepared by MLA