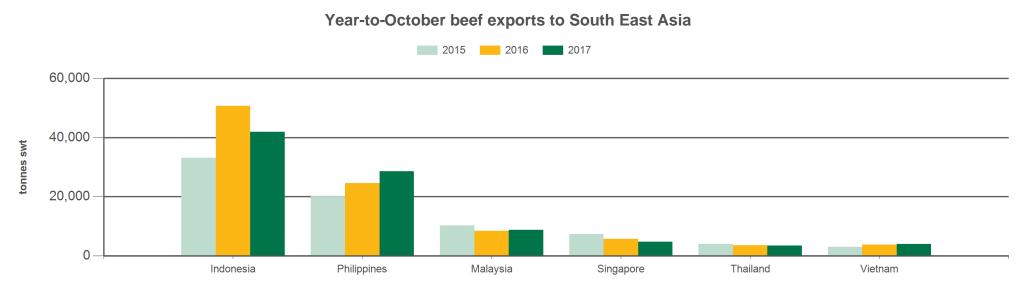

Monthly trade summary

**INFORMATION** October 2017

| 12-months ending October |                                |                    |                                |                    |                                |                    | Calendar year-to-October |                    |             |                    |             |                    | Month of October |              |                    |                    |                 |                    |                    |                 |                    |                    |
|--------------------------|--------------------------------|--------------------|--------------------------------|--------------------|--------------------------------|--------------------|--------------------------|--------------------|-------------|--------------------|-------------|--------------------|------------------|--------------|--------------------|--------------------|-----------------|--------------------|--------------------|-----------------|--------------------|--------------------|
| Volume<br>(tonnes swt)   | Chilled                        |                    | Frozen                         |                    | Total                          |                    | Chilled                  |                    | Frozen      |                    | Total       |                    | Ch               | Chilled      |                    |                    | Frozen          |                    |                    | Total           |                    |                    |
|                          | 12-months<br>ending<br>October | Y-O-Y<br>%<br>chg. | 12-months<br>ending<br>October | Y-O-Y<br>%<br>chg. | 12-months<br>ending<br>October | Y-O-Y<br>%<br>chg. | 2017<br>YTD              | Y-O-Y<br>%<br>chg. | 2017<br>YTD | Y-O-Y<br>%<br>chg. | 2017<br>YTD | Y-O-Y<br>%<br>chg. | _                | 017<br>tober | M-O-M<br>%<br>chg. | Y-O-Y<br>%<br>chg. | 2017<br>October | M-O-M<br>%<br>chg. | Y-O-Y<br>%<br>chg. | 2017<br>October | M-O-M<br>%<br>chg. | Y-O-Y<br>%<br>chg. |
| Total                    | 13,798                         | 11                 | 100,981                        | -2                 | 114,780                        | 0                  | 10,552                   | 4                  | 81,802      | -6                 | 92,354      | -5                 | 1,               | 079          | 4                  | 4                  | 9,076           | -5                 | - 11               | 10,155          | -4                 | - 10               |
| Indonesia                | 4,476                          | 21                 | 48,452                         | -8                 | 52,928                         | -7                 | 3,236                    | -6                 | 38,649      | -18                | 41,885      | -17                | 2                | 65           | -9                 | - 35               | 3,509           | -26                | - 37               | 3,774           | -25                | - 37               |
| Philippines              | 777                            | 5                  | 32,709                         | 13                 | 33,487                         | 13                 | 568                      | -2                 | 28,045      | 17                 | 28,613      | 17                 | į                | 56           | -10                | 31                 | 4,202           | 23                 | 39                 | 4,259           | 22                 | 39                 |
| Malaysia                 | 2,196                          | 9                  | 8,567                          | 1                  | 10,762                         | 2                  | 1,804                    | 12                 | 6,991       | 3                  | 8,795       | 4                  | 1                | 90           | 53                 | 24                 | 577             | -16                | - 32               | 767             | -6                 | - 23               |
| Singapore                | 3,648                          | 1                  | 2,259                          | -37                | 5,907                          | -18                | 2,905                    | 3                  | 1,823       | -38                | 4,727       | -18                | 3                | 20           | 8                  | 21                 | 145             | 6                  | 12                 | 465             | 7                  | 18                 |
| Thailand                 | 1,595                          | 13                 | 3,815                          | -7                 | 5,410                          | -2                 | 1,176                    | 15                 | 2,291       | -12                | 3,468       | -4                 | 1                | 40           | 1                  | 50                 | 290             | 8                  | 12                 | 431             | 5                  | 22                 |
| Vietnam                  | 828                            | 21                 | 4,366                          | 17                 | 5,194                          | 17                 | 661                      | 19                 | 3,355       | 5                  | 4,015       | 7                  | 8                | 32           | 16                 | 37                 | 308             | 41                 | - 15               | 390             | 35                 | - 8                |
| Other                    | 279                            |                    | 814                            |                    | 1,092                          |                    | 203                      |                    | 648         |                    | 851         |                    | :                | 25           |                    |                    | 43              |                    |                    | 69              |                    |                    |

#### Year-to-October beef exports to Indonesia

Source: DAWR, Prepared by MLA

Source: DAWR, Prepared by MLA