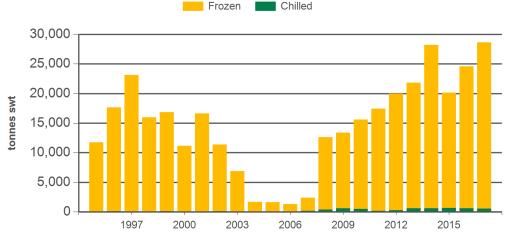

## Year-to-October beef exports to the Philippines

Source: DAWR, Prepared by MLA

Monthly trade summary

October 2017

Year-to-October beef exports to Singapore

Source: DAWR, Prepared by MLA