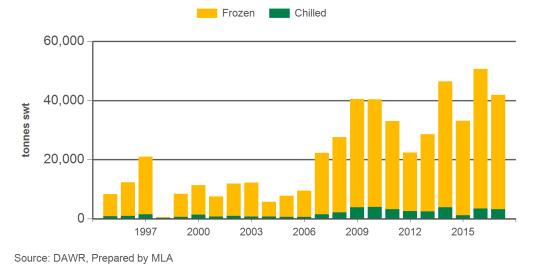

#### Year-to-October beef exports to Indonesia

Source: DAWR, Prepared by MLA

Source: DAWR, Prepared by MLA