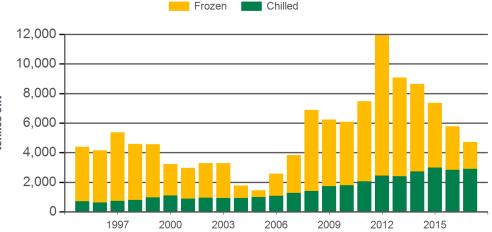

## Year-to-October beef exports to the Philippines

Source: DAWR, Prepared by MLA

Monthly trade summary

October 2017

Year-to-October beef exports to Singapore

Source: DAWR, Prepared by MLA